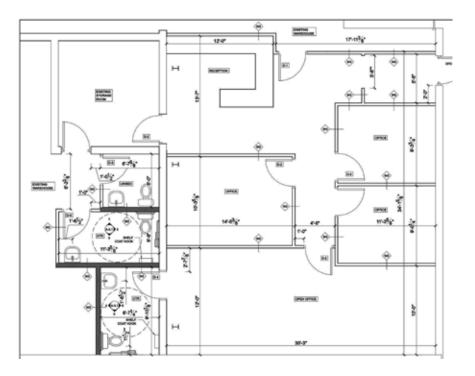

#### **FLOOR PLAN**

204.474.2000

#### **FEATURES**

- Newly complete modern office space available
- 2 dock + 1 grade loading door
- 3 private offices, reception and open work area
- Washrooms in offices and warehouse areas
- Optimal truck loading area
- Ceiling height 12' 9"