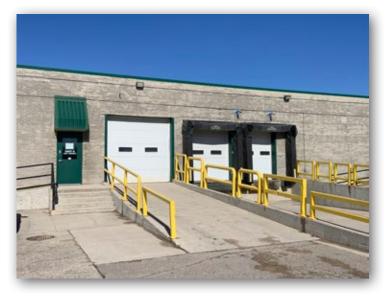

#### **FEATURES**

- Newly complete modern office space available
- 2 dock + 1 grade loading door
- 3 private offices, reception and open work area
- Washrooms in offices and warehouse areas
- Optimal truck loading area
- Ceiling height 12' 9"