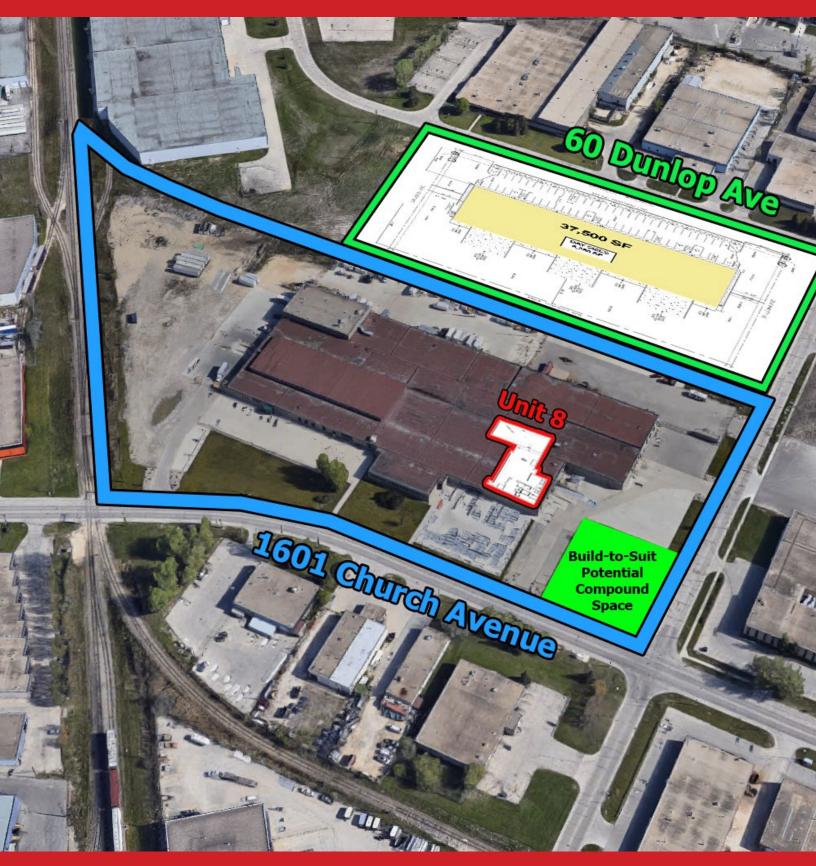

#### **FLOOR PLAN**

204.474.2000

#### **PROPERTY SUMMARY**

| Available             | Office: +/- 1,500 SF<br>Warehouse: +/- 14,250 SF<br>Total: +/- 15,750 SF |
|-----------------------|--------------------------------------------------------------------------|
| Net Rent              | \$7.95/SF                                                                |
| Additional Rent (est. | 2024) \$3.65/SF                                                          |
| Power                 | 3 Phase 4 Wire                                                           |

#### **BUILDING FEATURES**

- Low cost energy efficient building.
- Ample on-site parking.
- Located in the Inkster Industrial Park, at the intersection of Church Avenue & Hutchings Street.
- Close to major transportation routes.
- Compound space available.
- Manufacturing, warehouse, small contracters uses.