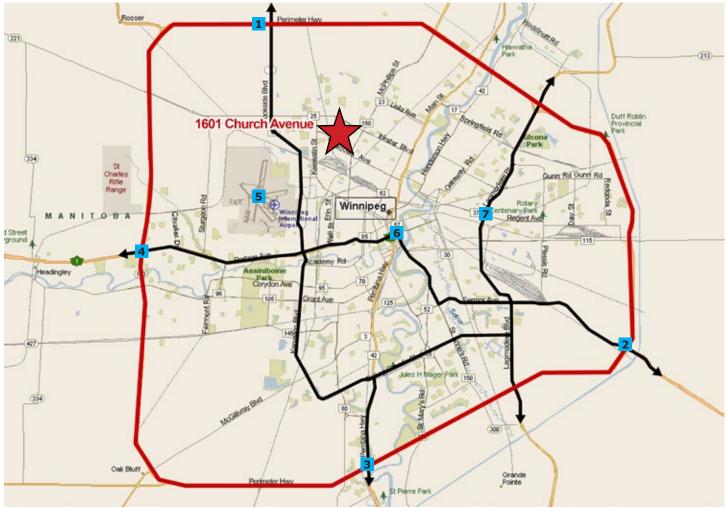

#### **DRIVE TIMES FROM 1601 CHURCH AVENUE**

| F          | Route from Subject Lands                                             | Distance (km.) | Drive Time  |
|------------|----------------------------------------------------------------------|----------------|-------------|
| <b>1</b> N | North Perimeter Highway (Hwy 100) & Rte 90                           | 8.8            | 10 min      |
| <b>2</b> E | ast Perimeter Highway (Hwy 100) & Trans-Canada Highway East (Hwy 1)  | 31.9           | 27 min      |
| <b>3</b> S | South Perimeter Highway (Hwy 100) & Hwy 75                           | 23.1           | 32 min      |
| <b>4</b> V | Vest Perimeter Highway (Hwy 100) & Trans-Canada Highway West (Hwy 1) | 15.6           | 15 min      |
| <b>5</b> V | Vinnipeg Richardson International Airport                            | 7.9            | 16 min      |
| <b>6</b> D | Downtown (Portage Ave & Main St)                                     | 7.2            | 15 min      |
| <b>7</b> L | agimodiere Boulevard (Hwy 59) & Regent Avenue West                   | 13.3           | 29 min      |
| L          | J.S. Border Crossing via Hwy 75                                      | 117            | 1 hr 24 min |
| L          | J.S. Border Crossing via Hwy 59                                      | 135            | 1 hr 43 min |
| E          | Brandon, Manitoba                                                    | 216            | 2 hr 18 min |