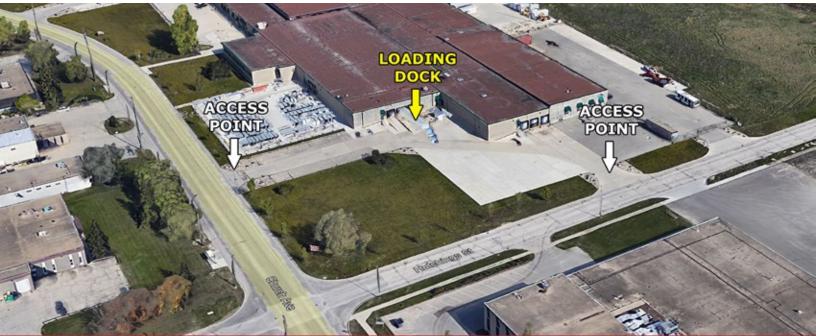

#### **FEATURES**

- Newly complete modern office space available
- 2 dock + 1 grade loading door
- 3 private offices, reception and open work area
- Washrooms in offices and warehouse areas
- Optimal truck loading area
- Ceiling height 12' 9"