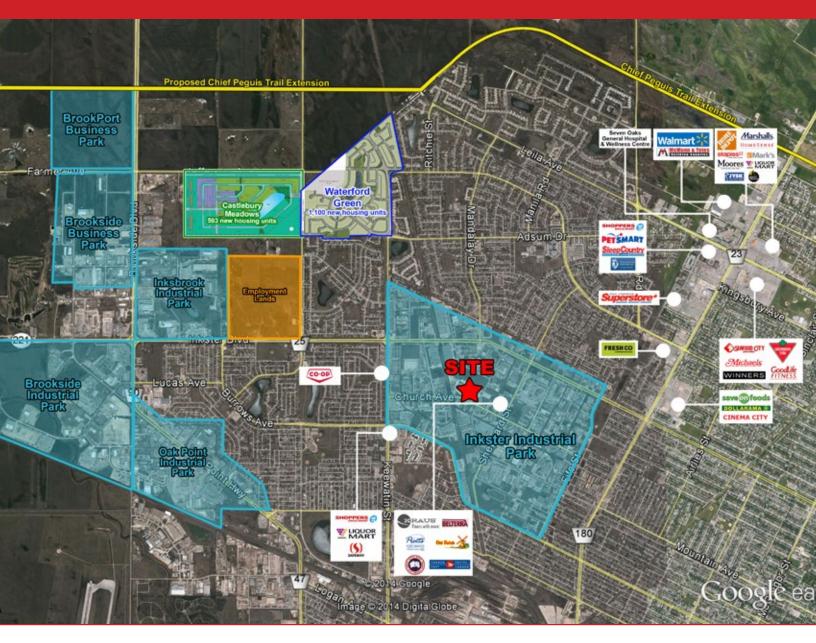

#### **BUILDING FEATURES**

- Low cost energy efficient building.
- Ample on-site parking.
- Located in the Inkster Industrial Park, at the intersection of Church Avenue & Hutchings Street.
- Close to major transportation routes.
- Compound space available.
- Manufacturing, warehouse, small contracters uses.