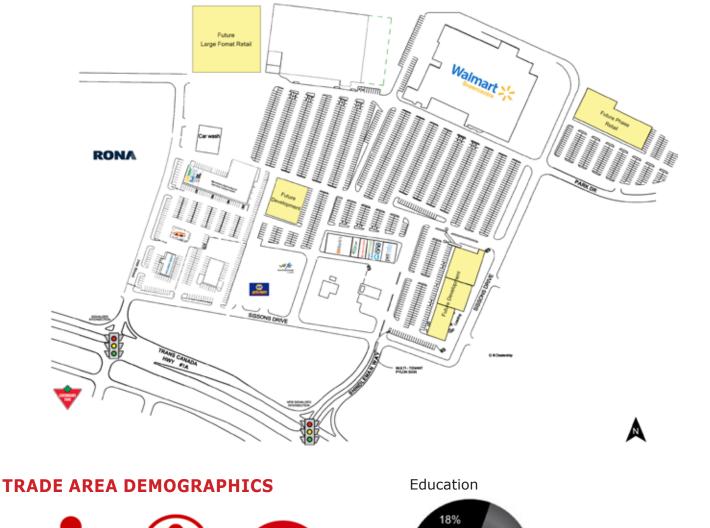

Join Walmart at Prominent Location in West Portage La Prairie

2352 Sissons Drive, Portage La Prairie, Manitoba

**New Opportunities** Up to 150,000 sq. ft. in future development.

**Strong & Growing Retail Node** Anchored by Walmart Supercentre with many national/regional tenants

#### **PROPERTY SUMMARY**

| Available           | Up to 150,000 SF |
|---------------------|------------------|
|                     |                  |
| Gross Leasable Area | 242,225 SF       |
|                     |                  |
| Land Area           | 21.47 Acres      |
| Zoning              | C3 - Commercial  |
| Parking             | 1,900+ Stalls    |

#### **FEATURES**

- Join Walmart, Mark's and Pet Valu!
- Excellent access and exposure to Saskatchewan Avenue (Trans-Canada Highway) via two controlled intersections.
- Suitable for a variety of retail, restaurant and service uses.
- Key neighbouring retailers include: Canadian Tire, Rona, Dufresne Furniture, Sobeys, Co-op Grocery and Dollarama.