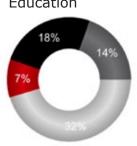

### Shindico

High School 32%

Apprenticeship/Trades 7%
College 18%
University 14%