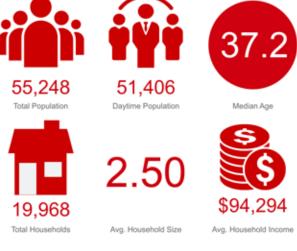

Join Walmart at Prominent Location in West Portage La Prairie

2352 Sissons Drive, Portage La Prairie, Manitoba





**New Opportunities** Up to 150,000 sq. ft. in future development.



**Strong & Growing Retail Node** Anchored by Walmart Supercentre with many national/regional tenants



**Excellent Access & Exposure** Located on the Trans-Canada Hwy 1A with 6,710 vehicles daily



**Strong Local Economy** Investment is booming in housing and agricultural development



www.shindico.com

2352 Sissons Drive, Portage la Prairie, Manitoba







#### Household Spending



Environics Analytics ©2024

### Shindico

High School 32%

Apprenticeship/Trades 7%
College 18%
University 14%

#### 204.474.2000

2352 Sissons Drive, Portage la Prairie, Manitoba

#### **PROPERTY SUMMARY**

| Available           | Up to 150,000 SF |
|---------------------|------------------|
|                     |                  |
| Gross Leasable Area | 242,225 SF       |
|                     |                  |
| Land Area           | 21.47 Acres      |
| Zoning              | C3 - Commercial  |
| Parking             | 1,900+ Stalls    |

#### **FEATURES**

- Join Walmart, Mark's and Pet Valu!
- Excellent access and exposure to Saskatchewan Avenue (Trans-Canada Highway) via two controlled intersections.
- Suitable for a variety of retail, restaurant a