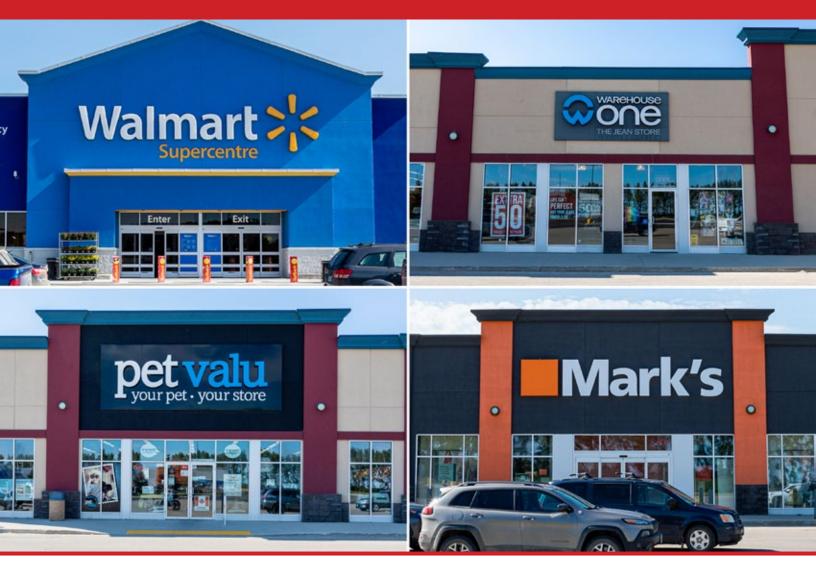

#### **FEATURES**

- Join Walmart, Mark's and Pet Valu!
- Excellent access and exposure to Saskatchewan Avenue (Trans-Canada Highway) via two controlled intersections.
- Suitable for a variety of retail, restaurant and service uses.
- Key neighbouring retailers include: Canadian Tire, Rona, Dufresne Furniture, Sobeys, Co-op Grocery and Dollarama.