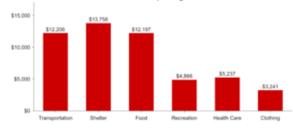

Join Walmart at Prominent Location in West Portage La Prairie

2352 Sissons Drive, Portage La Prairie, Manitoba





**New Opportunities** Up to 150,000 sq. ft. in future development.



**Strong & Growing Retail Node** Anchored by Walmart Supercentre with many national/regional tenants



**Excellent Access & Exposure** Located on the Trans-Canada Hwy 1A with 6,710 vehicles daily



**Strong Local Economy** Investment is booming in housing and agricultural development



www.shindico.com

2352 Sissons Drive, Portage la Prairie, Manitoba







#### Household Spending



Environics Analytics ©2024

### Shindico

High School 32%

Apprenticeship/Trades 7%
College 18%
University 14%

#### 204.474.2000

2352 Sissons Drive, Portage la Prairie, Manitoba

#### **PROPERTY SUMMARY**

| Available           | Up to 150,000 SF |
|---------------------|------------------|
|                     |                  |
| Gross Leasable Area | 242,225 SF       |
|                     |                  |
| Land Area           | 21.47 Acres      |
| Zoning              | C3 - Commercial  |
| Parking             | 1,900+ Stalls    |

#### **FEATURES**

- Join Walmart, Mark's and Pet Valu!
- Excellent access and exposure to Saskatchewan Avenue (Trans-Canada Highway) via two controlled intersections.
- Suitable for a variety of retail, restaurant and service uses.
- Key neighb