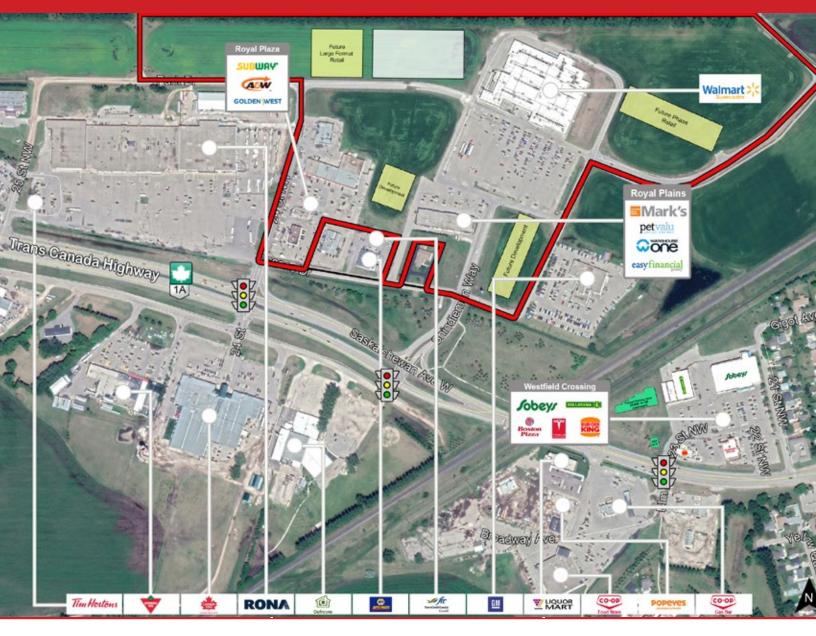

Join Walmart at Prominent Location in West Portage La Prairie

2352 Sissons Drive, Portage La Prairie, Manitoba

**New Opportunities** Up to 150,000 sq. ft. in future development.

**Strong & Growing Retail Node** Anchored by Walmart Supercentre with many national/regional tenants

**Excellent Access & Exposure** Located on the Trans-Canada Hwy 1A with 6,710 vehicles daily

**Strong Local Economy** Investment is booming in housing and agricultural development

www.shindico.com

2352 Sissons Drive, Portage la Prairie, Manitoba

#### **FEATURES**

- Join Walmart, Mark's and Pet Valu!
- Excellent access and exposure to Saskatchewan Avenue (Trans-Canada Highway) via two controlled intersections.
- Suitable for a variety of retail, restaurant and service uses.
- Key neighbouring retailers include: Canadian Tire, Rona, Dufresne Furniture, Sobeys, Co-op Grocery and Dollarama.