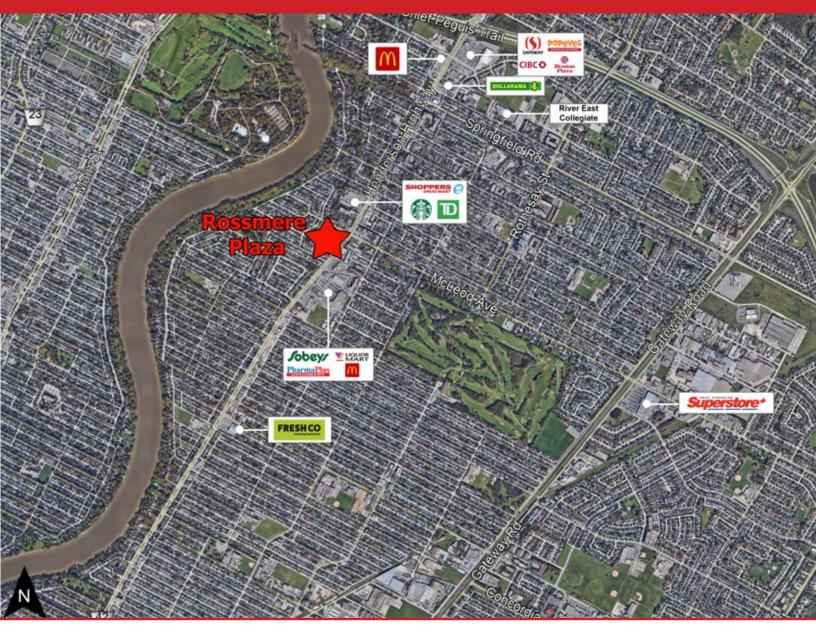

## **LOCATION**

- Located on the Southwest corner of Henderson Highway and McLeod Avenue - a busy, signalized intersection.
- Exceptional site access and egress including signalized intersection at McLeod Avenue with left turn stacking lane.
- Surrounded by the residential communities of Rossmere, Algonquin Park, Elmwood, North Kildonan and East Kildonan.
- Close proximity to Chief Peguis Trail, connecting to Main Street and Lagimodiere Boulevard.