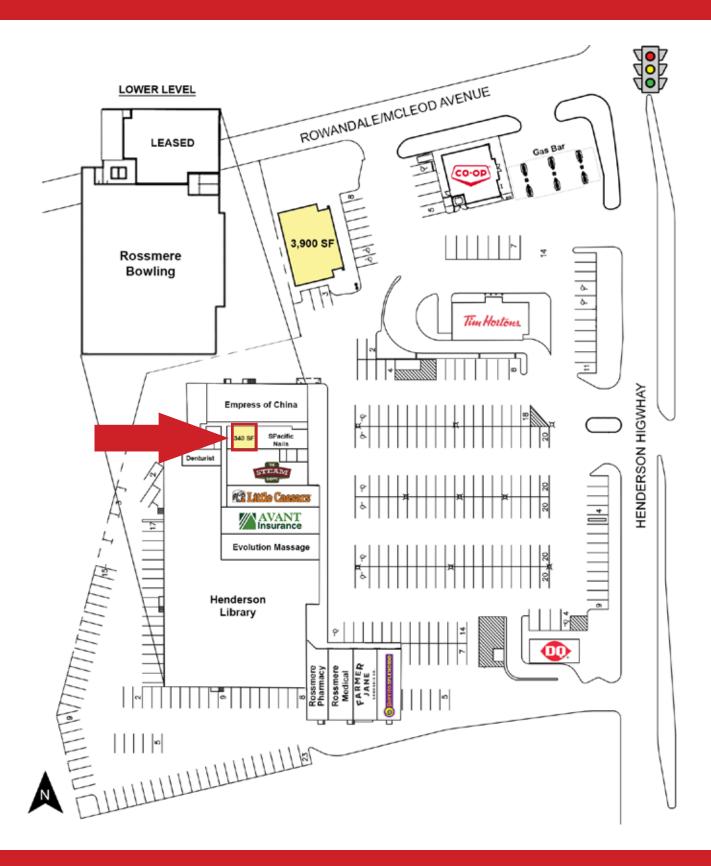

## **PROPERTY SUMMARY**

| Available            |                          | 340 SF    |
|----------------------|--------------------------|-----------|
| Lease Rate           |                          | TBD       |
| Property Taxes (2025 | ē est.)                  | \$5.66/SF |
| CAM* (2025 est.)     |                          | \$6.14/SF |
| Zoning               | C3 - Commercial Corridor |           |

### **FEATURES**

- Rare opportunity to occupy small space at neighbourhood centre.
- Ample parking for customers and staff
- Pylon sign opportunity
- Join Tim Hortons, Dairy Queen, Red River Coop and Henderson Library.