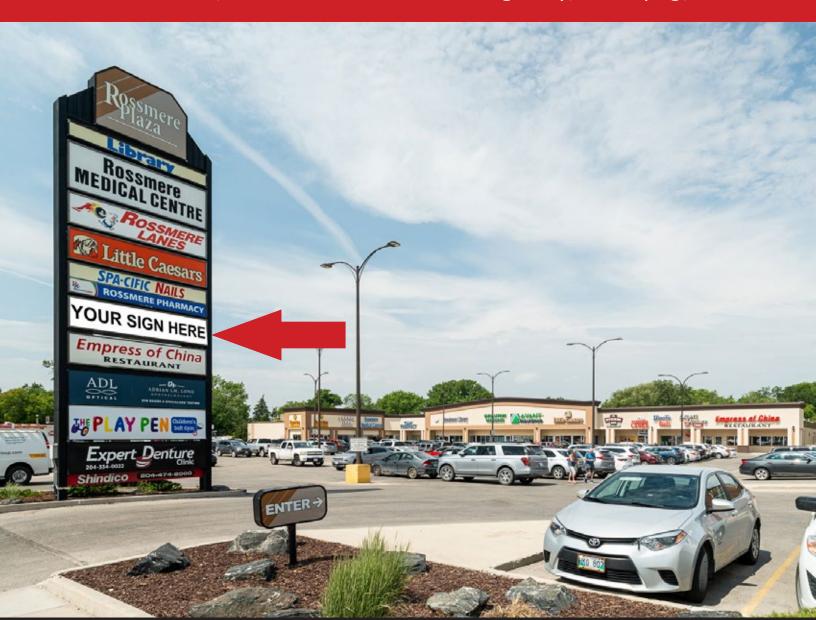

Small, Move-In Ready Space at Busy Location on Henderson Hwy.

Rossmere Plaza, 1030-1070 Henderson Highway, Winnipeg, MB

1030-1070 Henderson Highway, Winnipeg, Manitoba

### **FEATURES**

- Rare opportunity to occupy small space at neighbourhood centre.
- Ample parking for customers and staff
- Pylon sign opportunity
- Join Tim Hortons, Dairy Queen, Red River Coop and Henderson Library.