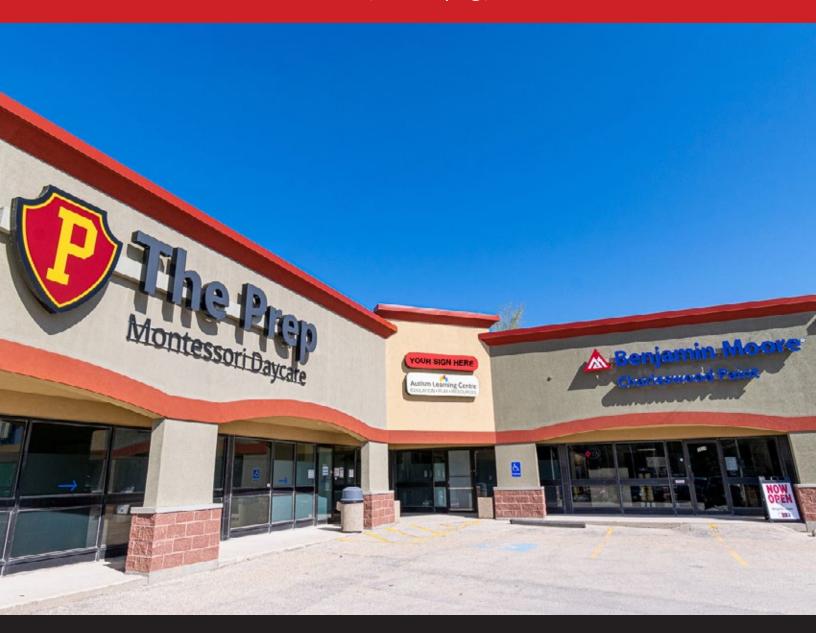

# ROBLIN PLAZA

Unique Space in Premium Charleswood Location

3505 - 3525 Roblin Boulevard, Winnipeg, Manitoba

### **FOR LEASE**

Roblin Plaza, 3525 Roblin Boulevard, Winnipeg, Manitoba

CLICK HERE TO TAKE A VIRTUAL TOUR

#### **FEATURES**

- Suitable for a variety of uses including office, medical, and specialty retail.
- Multiple entry points (front and back of building).
- Ample parking for customers and staff.
- Windows on north side.
- Prominent fascia signage opportunity.
- Co-tenants include: The Prep Montessori, Daye Chiropractic, Salvation Army Thrift Store, and Lowey Insurance.

#### LOCATION

- Nestled within the community of Charleswood, this busy neighbourhood centre is conveniently located on Roblin Boulevard, just east of the William R. Clement Parkway.
- All turns access and egress from Roblin Boulevard and Laxdal.
- Great access and exposure in strong retail community with high traffic volume.
- Surrounded by numerous amenities featuring retail, dining and recreational facilities.
- Just west of Assiniboine Park & Zoo, featuring the new Journey to Churchill exhibit. Assiniboine Park & Zoo receives 4,500,000 visitors annually.