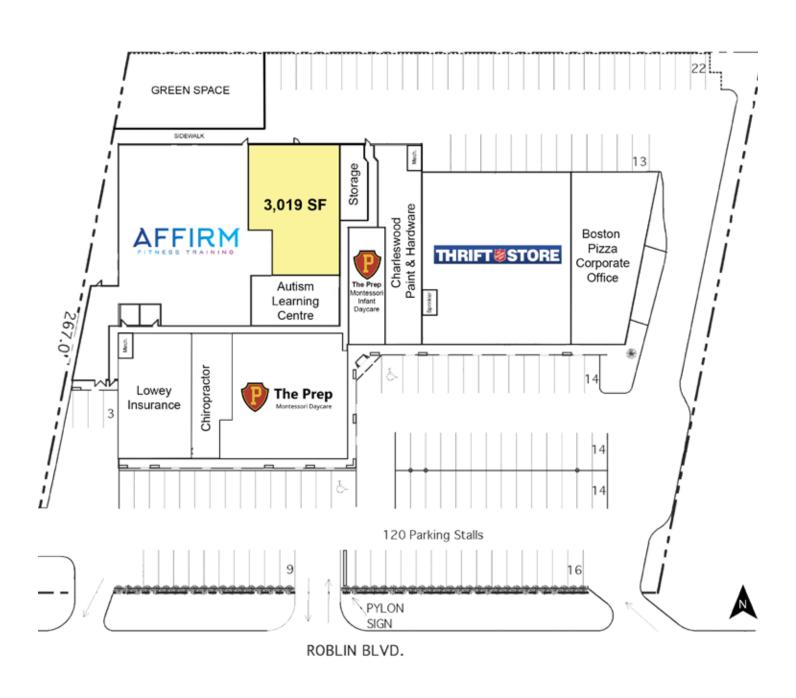

#### **PROPERTY SUMMARY**

| Available             |          | 3,019 SF           |
|-----------------------|----------|--------------------|
| Net Rate              |          | TBN                |
| Property Taxes (est.) |          | \$3.78/SF          |
| CAM* (est)            |          | \$4.31/SF          |
| Parking               |          | 120 +/- stalls     |
| Zoning                | C2 - Con | nmercial Community |

#### **FEATURES**

- Suitable for a variety of uses including office, medical, and specialty retail.
- Multiple entry points (front and back of building).
- Ample parking for customers and staff.
- Windows on north side.
- Prominent fascia signage opportunity.
- Co-tenants include: The Prep Montessori, Daye Chiropractic, Salvation Army Thrift Store, and Lowey Insurance.