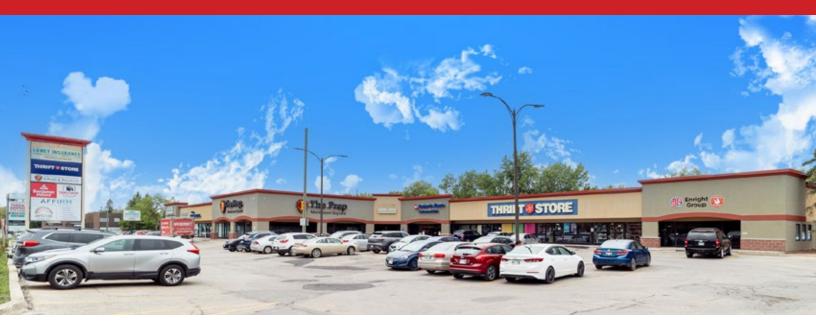

#### **FEATURES**

- Suitable for a variety of uses including office, medical, and specialty retail.
- Multiple entry points (front and back of building).
- Ample parking for customers and staff.
- Windows on north side.
- Prominent fascia signage opportunity.
- Co-tenants include: The Prep Montessori, Daye Chiropractic, Salvation Army Thrift Store, and Lowey Insurance.

#### LOCATION

- Nestled within the community of Charleswood, this busy neighbourhood centre is conveniently located on Roblin Boulevard, just east of the William R. Clement Parkway.
- All turns access and egress from Roblin Boulevard and Laxdal.
- Great access and exposure in strong retail community with high traffic volume.
- Surrounded by numerous amenities featuring retail, dining and recreational facilities.
- Just west of Assiniboine Park & Zoo, featuring the new Journey to Churchill exhibit. Assiniboine Park & Zoo receives 4,500,000 visitors annually.