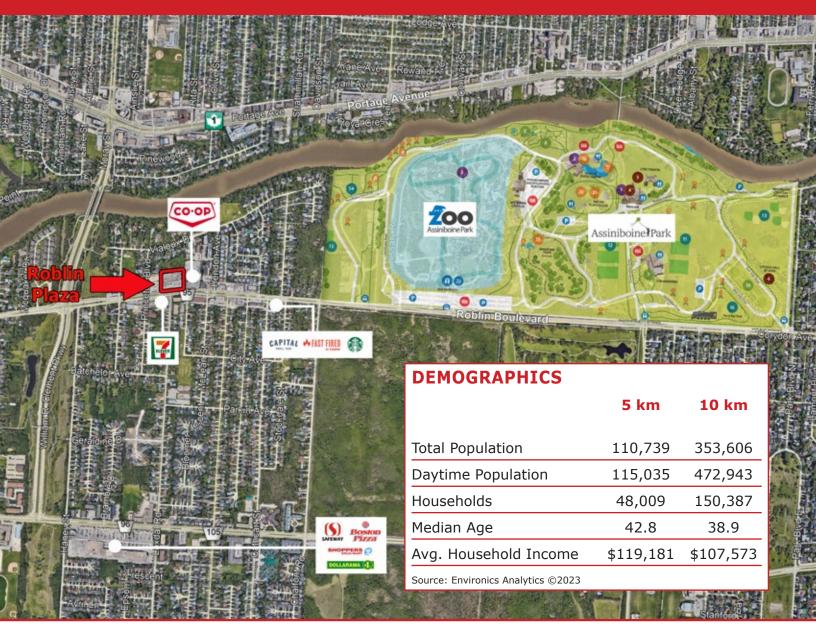

#### LOCATION

- Nestled within the community of Charleswood, this busy neighbourhood centre is conveniently located on Roblin Boulevard, just east of the William R. Clement Parkway.
- All turns access and egress from Roblin Boulevard and Laxdal.
- Great access and exposure in strong retail community with high traffic volume.
- Surrounded by numerous amenities featuring retail, dining and recreational facilities.
- Just west of Assiniboine Park & Zoo, featuring the new Journey to Churchill exhibit. Assiniboine Park & Zoo receives 4,500,000 visitors annually.