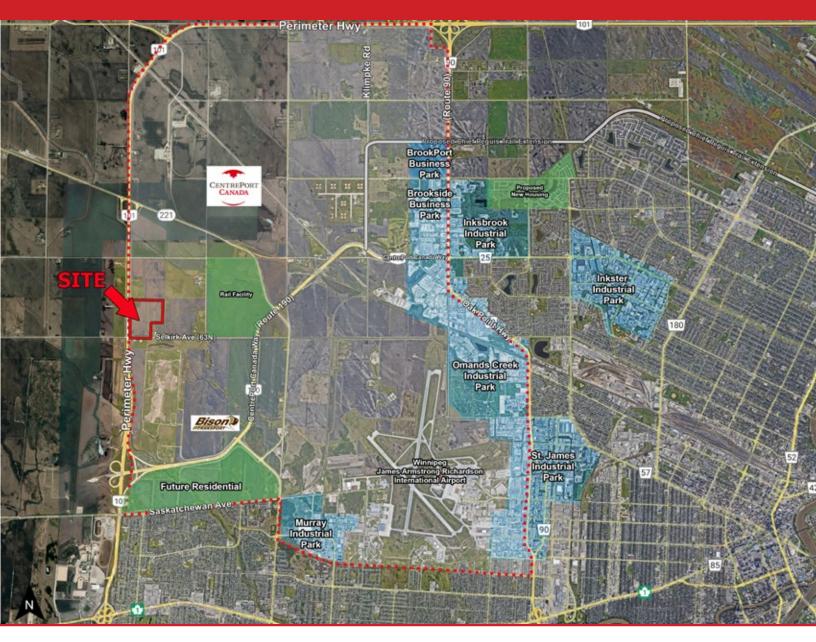

#### **CENTREPORT CANADA**

- North America's newest 20,000 acre inland port and Foreign Trade Zone.
- 20 minutes to James Armstrong International Airport, one of Canada's top cargo airports.
- Provides companies easy access to major national international road, rail and sea gateways.
- Conveniently located in the Central Time Zone.
- Well established connections to important regional and international markets within Canada, U.S., Mexico, Latin America, as well as Europe and Asia.
- Offers significant tax and cost savings for foreign investors looking to establish a North American marketplace.
- Lowest energy costs in Canada.