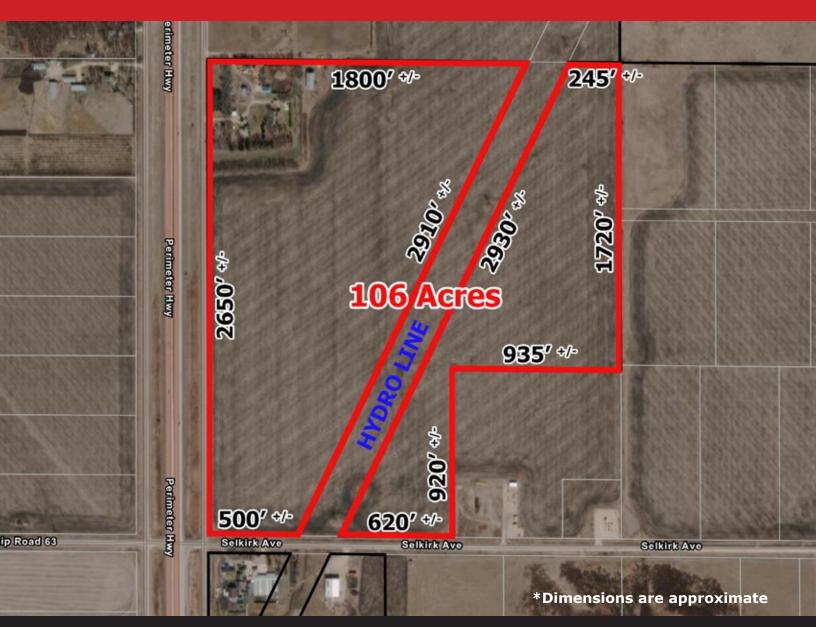

#### **PROPERTY SUMMARY**

| Lot Size                                 |          | 106.34 +/- Acres       |
|------------------------------------------|----------|------------------------|
| Frontage                                 | 2,650 ft | . +/- on Perimeter Hwy |
| Asking Price                             |          | \$5,850,000            |
| Property Taxes (2023)                    |          | \$3,947.43             |
| Zoning                                   |          | A - Agricultural       |
| Designated Zoning                        |          | I2 - Industrial        |
| Roll Number                              |          | 0080900                |
| Access to Perimeter Hwy. at Selkirk Ave. |          |                        |

#### **FEATURES**

- 7.7 acre yard site with shelter belt and 2 residences and outbuildings.
- Located east of Perimeter Highway & north of Selkirk Avenue, within CentrePort Canada.
- Close proximity to transportation routes and Centre Port Rail Park.