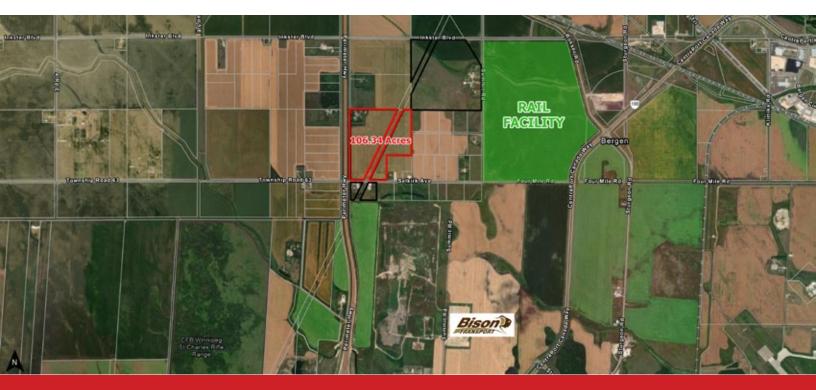

#### **FEATURES**

- 7.7 acre yard site with shelter belt and 2 residences and outbuildings.
- Located east of Perimeter Highway & north of Selkirk Avenue, within CentrePort Canada.
- Close proximity to transportation routes and Centre Port Rail Park.

#### **CENTREPORT CANADA**

- North America's newest 20,000 acre inland port and Foreign Trade Zone.
- 20 minutes to James Armstrong International Airport, one of Canada's top cargo airports.
- Provides companies easy access to major national international road, rail and sea gateways.
- Conveniently located in the Central Time Zone.
- Well established connections to important regional and international markets within Canada, U.S., Mexico, Latin America, as well as Europe and Asia.
- Offers significant tax and cost savings for foreign investors looking to establish a North American marketplace.
- Lowest energy costs in Canada.