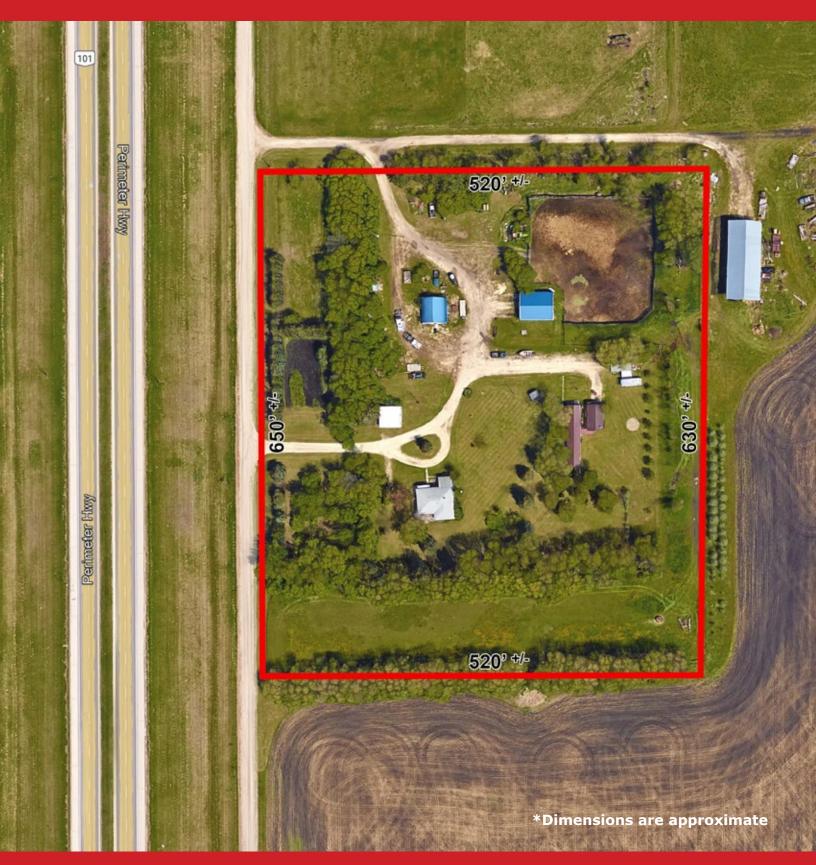

#### **FEATURES**

- 7.7 acre yard site with shelter belt and 2 residences and outbuildings.
- Located east of Perimeter Highway & north of Selkirk Avenue, within CentrePort Canada.
- Close proximity to transportation routes and Centre Port Rail Park.