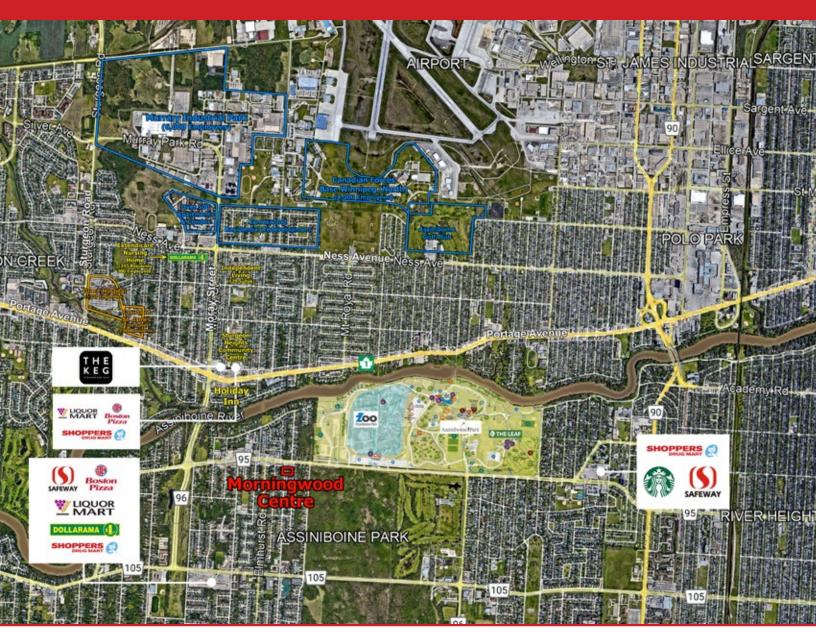

#### LOCATION

- Nestled within the community of Charleswood, this busy neighbourhood centre also draws customers from the affluent residential communities of Tuxedo, River Heights and St. James.
- Conveniently located on Roblin Boulevard, just east of the William R. Clement Parkway, providing convenient access from St. James.
- Site covers the entire block between Wexford Street and Cathcart Street with **202 feet of frontage on Roblin Boulevard.**
- All directions access at the intersection of Roblin Blvd and Cathcart St. with left-turn stacking lane.
- Just West of Assiniboine Park, Zoo, and The Leaf, with over 10 million visitors annually.

#### TRAFFIC

- 12,600 vehicles per day on Roblin Boulevard between Shaftesbury Boulevard and William R. Clement Parkway.
- City of Winnipeg Public Works Department 2023