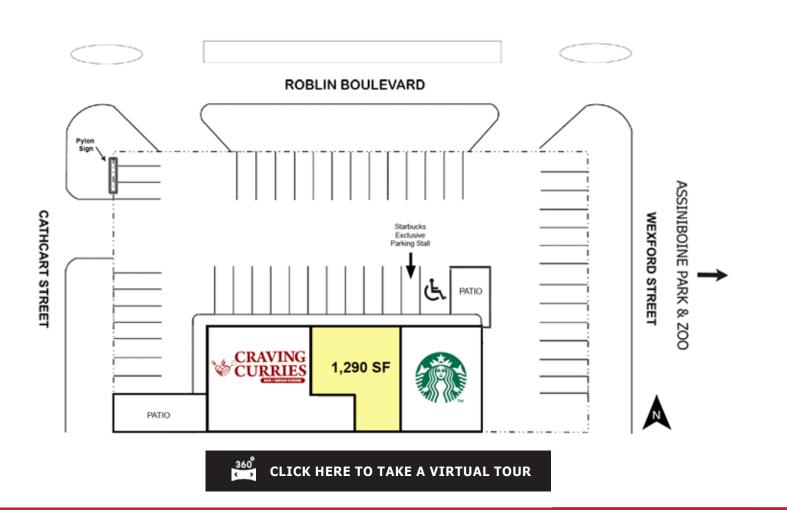

#### **PROPERTY SUMMARY**

| Available                  | 1,290 SF   |
|----------------------------|------------|
| Net Rent                   | TBN        |
| Property Taxes (2025 est.) | \$7.46/SF  |
| CAM* (2025 est.)           | \$11.62/SF |
| Zoning                     | C2         |

#### LOCATION

- Nestled within the community of Charleswood, this busy neighbourhood centre also draws customers from the affluent residential communities of Tuxedo, River Heights and St. James.
- Conveniently located on Roblin Boulevard, just east of the William R. Clement Parkway, providing convenient access from St. James.
- Site covers the entire block between Wexford Street and Cathcart Street with **202 feet of frontage on Roblin Boulevard.**
- All directions access at the intersection of Roblin Blvd and Cathcart St. with left-turn stacking lane.
- Just West of Assiniboine Park, Zoo, and The Leaf, with over 10 million visitors annually.