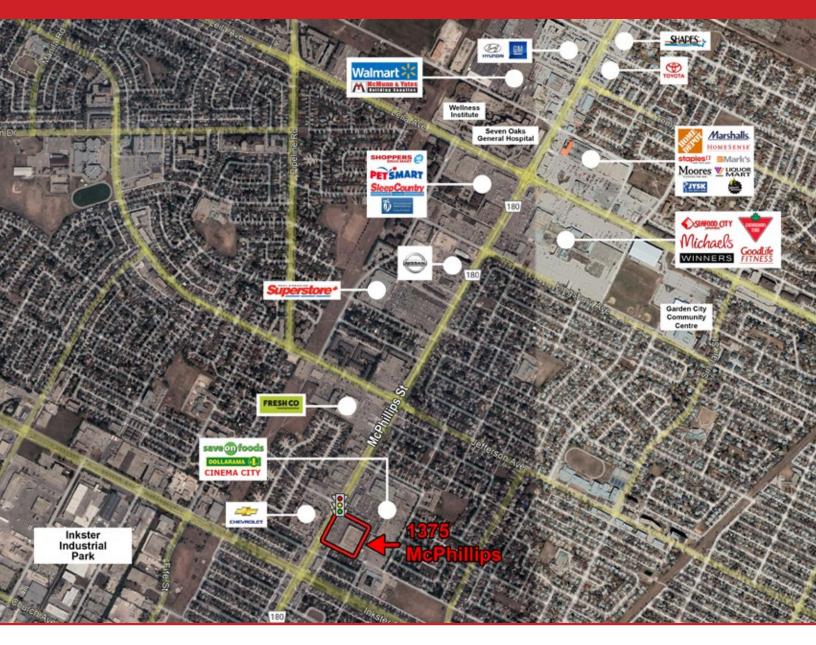

#### **FEATURES**

- Directly east of Northgate Shopping Centre with Save On Foods, Cinema City, Dollarama, and Fit4Less Gym, with cross access.
- Anchor positioning available with high ceilings and dock loading.
- Ample parking.
- Prominent pylon signage available.
- Located within the Garden City Retail Node, one of Winnipeg's most densely populated areas.
- Just east of Winnipeg's largest industrial park, Inkster Park, with significant daytime population

#### LOCATION

- Located at the northeast corner of McPhillips Street & Carruthers Avenue, just north of Inkster Boulevard.
- Multiple access points including left-turn stacking lane at signalized intersection.

#### **TRAFFIC**

• 38,800 vehicles per day on McPhillips Street between Inkster Boulevard and Leila Avenue.

City of Winnipeg Public Works Department 2023