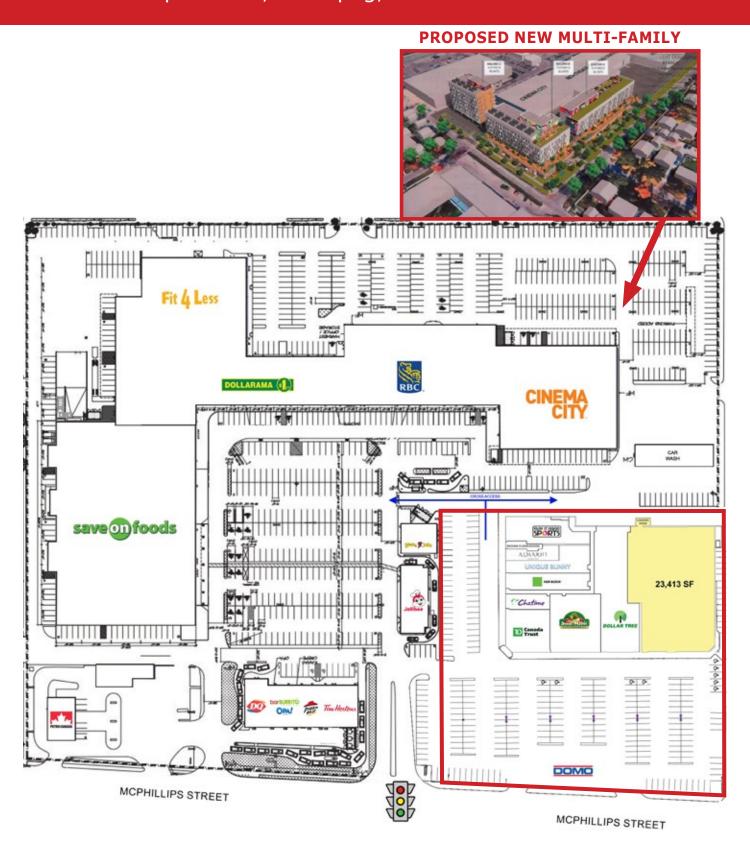

#### **PROPERTY SUMMARY**

| Available                  |            | 23,413 SF        |
|----------------------------|------------|------------------|
| Gross Leasable Are         | ea         | 61,096 SF        |
| Land Area                  |            | 4 acres          |
| Net Rent                   |            | TBD              |
| Property Taxes (2025 est.) |            | \$4.05/SF        |
| CAM* (2025 est.)           |            | \$5.14/SF        |
| Zoning                     | C4 - Comme | rcial - Regional |

#### **FEATURES**

- Directly east of Northgate Shopping Centre with Save On Foods, Cinema City, Dollarama, and Fit4Less Gym, with cross access.
- Anchor positioning available with high ceilings and dock loading.
- Ample parking.
- Prominent pylon signage available.
- Located within the Garden City Retail Node, one of Winnipeg's most densely populated areas.
- Just east of Winnipeg's largest industrial park, Inkster Park, with significant daytime population

#### LOCATION

- Located at the northeast corner of McPhillips Street & Carruthers Avenue, just north of Inkster Boulevard.
- Multiple access points including left-turn stacking lane at signalized intersection.