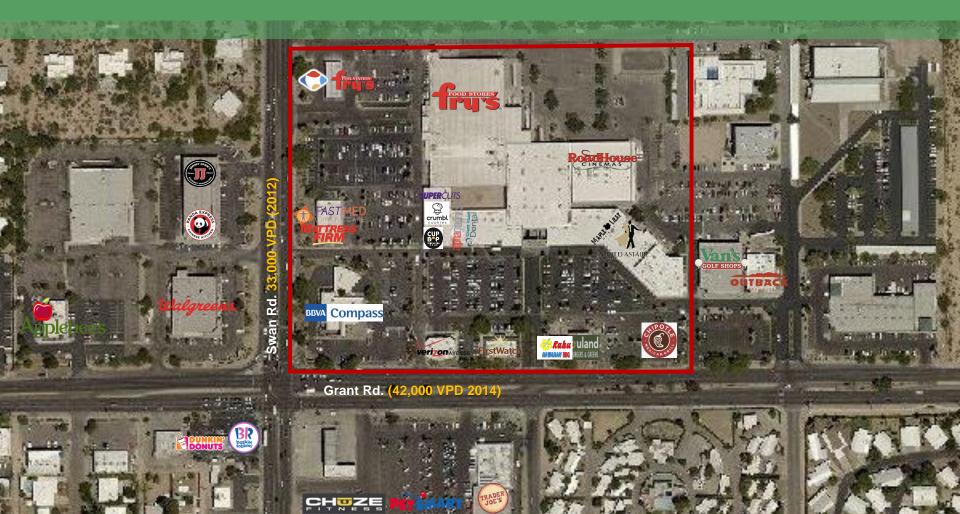

## **AERIAL MAP**

| Tenant                    | Suite # | Size (SF) |
|---------------------------|---------|-----------|
| Supercuts                 | 103     | 1,532     |
| Holistix                  | 105     | 1,210     |
| Crumbl Cookies            | 107     | 1,300     |
| Hapi Nails                | 109     | 1,300     |
| Cub Bop                   | 113     | 1,454     |
| Amazing Lash Studio       | 115     | 1,394     |
| Alpha Graphics            | 117     | 2,700     |
| United Healthcare         | 119     | 2,804     |
| Grant Road Dental         | 121     | 3,183     |
| AVAILABLE                 | 125     | 2,286     |
| AT&T                      | 127     | 1,268     |
| Roadies                   | 131     | 36,518    |
| Friday Pilates            | 141     | 2,200     |
| Body Central              | 147     | 4,940     |
| Marple Leaf Salon         | 149     | 3,450     |
| Roadhouse Cinemas         | 150     | 32,500    |
| Fred Astaire Dance Studio | 151     | 3,485     |
| Anthony's Cigar           | 153     | 1,206     |
| Mesquite Interiors        | 155     | 1,910     |
| Zounds Hearing            | 156     | 1,302     |
| Eileen's of Tucson        | 157     | 2,713     |
| T-Mobile                  | 161     | 3,523     |
| Brightstar                | 255     | 2,678     |
| AVAILABLE                 | 259     | 1,013     |
| AVAILABLE                 | 261     | 2,983     |

| Tenant                   | Suite # | Size (SF) |
|--------------------------|---------|-----------|
| Roadhouse                | 262     | 1,574     |
| Fast Med Urgent Care     | PAD     | 2,922     |
| Mattress Firm            | PAD     | 4,000     |
| Verizon Wireless         | PAD     | 4,000     |
| Kahu Hawaiian BBQ        | PAD     | 2,300     |
| Truland Burgers & Greens | PAD     | 3,900     |
| First Watch              | PAD     | 4,807     |
| Compass Bank             | PAD     | 7,600     |