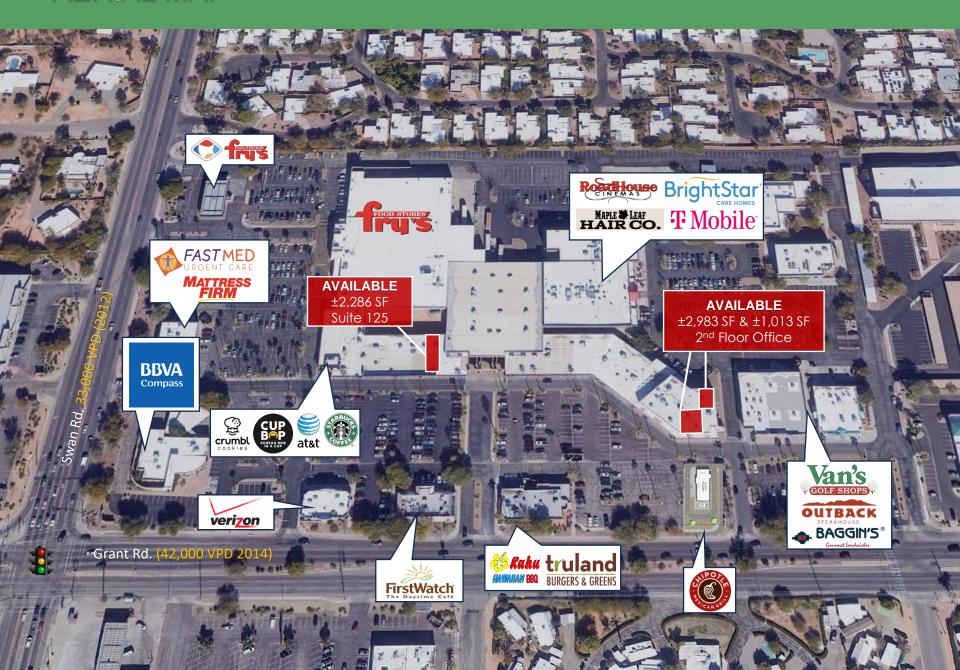

## **AERIAL MAP**

| Tenant                    | Suite # | Size (SF) |
|---------------------------|---------|-----------|
| Supercuts                 | 103     | 1,532     |
| Holistix                  | 105     | 1,210     |
| Crumbl Cookies            | 107     | 1,300     |
| Hapi Nails                | 109     | 1,300     |
| Cub Bop                   | 113     | 1,454     |
| Amazing Lash Studio       | 115     | 1,394     |
| Alpha Graphics            | 117     | 2,700     |
| United Healthcare         | 119     | 2,804     |
| Grant Road Dental         | 121     | 3,183     |
| AVAILABLE                 | 125     | 2,286     |
| AT&T                      | 127     | 1,268     |
| Roadies                   | 131     | 36,518    |
| Friday Pilates            | 141     | 2,200     |
| Body Central              | 147     | 4,940     |
| Marple Leaf Salon         | 149     | 3,450     |
| Roadhouse Cinemas         | 150     | 32,500    |
| Fred Astaire Dance Studio | 151     | 3,485     |
| Anthony's Cigar           | 153     | 1,206     |
| Mesquite Interiors        | 155     | 1,910     |
| Zounds Hearing            | 156     | 1,302     |
| Eileen's of Tucson        | 157     | 2,713     |
| T-Mobile                  | 161     | 3,523     |
| Brightstar                | 255     | 2,678     |
| AVAILABLE                 | 259     | 1,013     |
| AVAILABLE                 | 261     | 2,983     |

| Tenant                   | Suite # | Size (SF) |
|--------------------------|---------|-----------|
| Roadhouse                | 262     | 1,574     |
| Fast Med Urgent Care     | PAD     | 2,922     |
| Mattress Firm            | PAD     | 4,000     |
| Verizon Wireless         | PAD     | 4,000     |
| Kahu Hawaiian BBQ        | PAD     | 2,300     |
| Truland Burgers & Greens | PAD     | 3,900     |
| First Watch              | PAD     | 4,807     |
| Compass Bank             | PAD     | 7,600     |