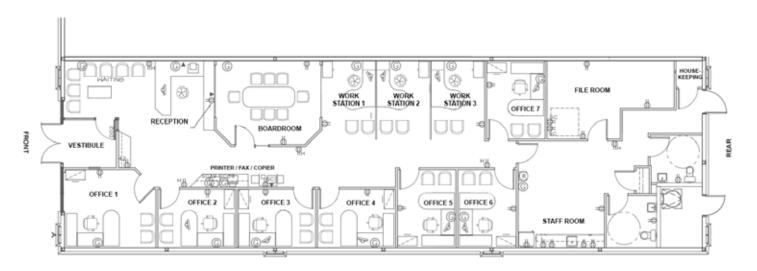

#### **FLOOR PLAN**

APPROXIMATE

#### **FEATURES**

- Fully developed office space.
- Adjacent to Marks and Sleep Country.
- Signage on three sides.
- Pylon signage available.
- End cap in freestanding building in front of Home Depot with exposure directly into Safeway's parking pool.