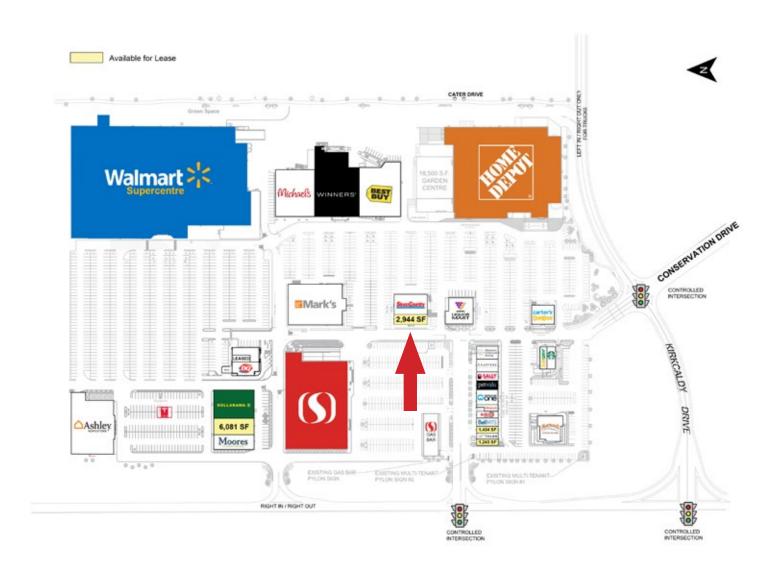

#### **SITE PLAN**

#### **PROPERTY SUMMARY**

| Available             | 2,944 SF         |
|-----------------------|------------------|
| Net Rent              | TBN              |
| Property Taxes (est.) | \$4.41/SF        |
| CAM* (est.)           | \$2.73/SF        |
| Zoning                | CAR - Commercial |
| Parking               | Ample            |

#### LOCATION

- Corral Centre is a **500,000 sq. ft.** retail / mixed-use centre located on 39 acres.
- Anchored by Walmart Supercentre, Home Depot and Safeway, Corral Centre has consistently attracted national/strong regional retailers such as Best Buy, Winners, Michaels, Liquor Mart, Mark's, Dollarama, Subway, Starbucks, Montana's and Ashley Furniture.
- Tesla supercharger station on site.
- Situated at the major signalized intersection of 18th Street and Kirkcaldy Drive, south of Trans-Canada Highway #1.
- **Incredible exposure** to 18th Street Brandon's dominant commercial thoroughfare.
- New housing developments adjacent to the site, with plans for further residential.