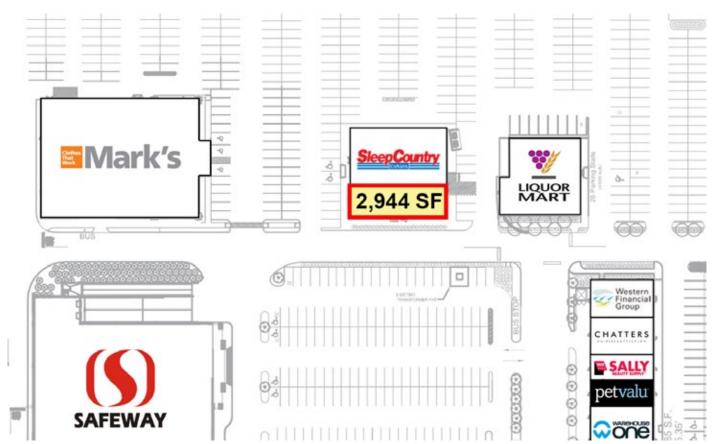

#### **SITE PLAN**

#### **PROPERTY SUMMARY**

| Available             | 2,944 SF         |
|-----------------------|------------------|
| Net Rent              | TBN              |
| Property Taxes (est.) | \$4.41/SF        |
| CAM* (est.)           | \$2.73/SF        |
| Zoning                | CAR - Commercial |
| Parking               | Ample            |

#### **FEATURES**

- Fully developed office space.
- Adjacent to Marks and Sleep Country.
- Signage on three sides.
- Pylon signage available.
- End cap in freestanding building in front of Home Depot with exposure directly into Safeway's parking pool.