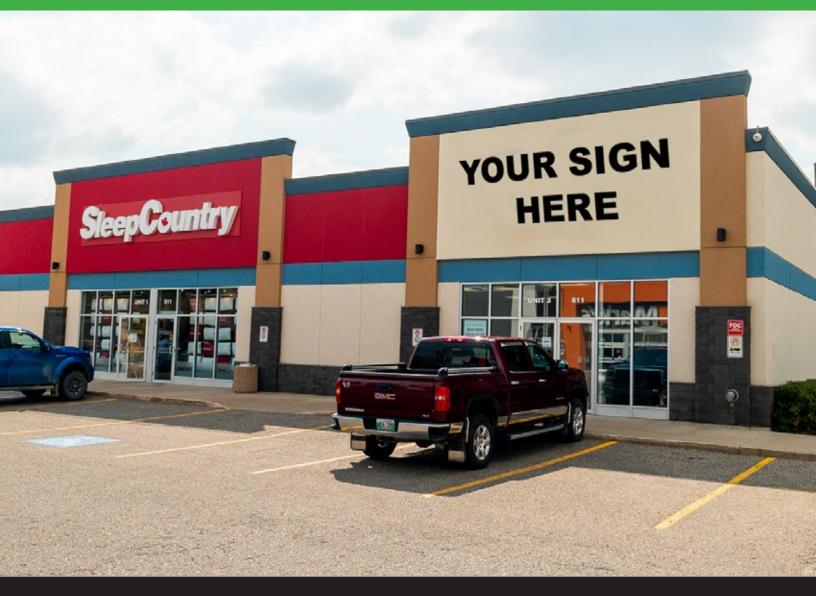

#### **FEATURES**

- Fully developed office space.
- Adjacent to Marks and Sleep Country.
- Signage on three sides.
- Pylon signage available.
- End cap in freestanding building in front of Home Depot with exposure directly into Safeway's parking pool.