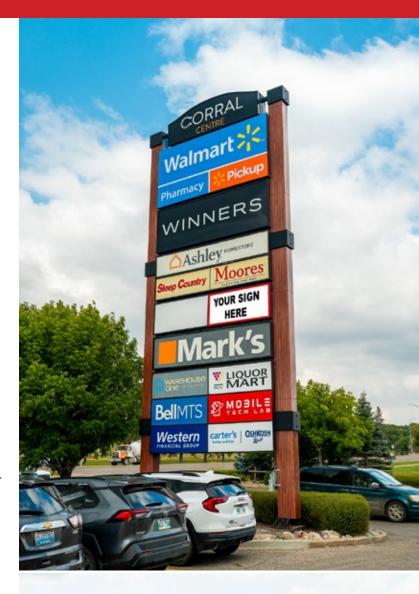

#### **FEATURES**

- Fully developed office space.
- Adjacent to Marks and Sleep Country.
- Signage on three sides.
- Pylon signage available.
- End cap in freestanding building in front of Home Depot with exposure directly into Safeway's parking pool.

#### LOCATION

- Corral Centre is a **500,000 sq. ft.** retail / mixed-use centre located on 39 acres.
- Anchored by Walmart Supercentre, Home Depot and Safeway, Corral Centre has consistently attracted national/strong regional retailers such as Best Buy, Winners, Michaels, Liquor Mart, Mark's, Dollarama, Subway, Starbucks, Montana's and Ashley Furniture.
- Tesla supercharger station on site.
- Situated at the major signalized intersection of 18th Street and Kirkcaldy Drive, south of Trans-Canada Highway #1.
- **Incredible exposure** to 18th Street Brandon's dominant commercial thoroughfare.
- New housing developments adjacent to the site, with plans for further residential.