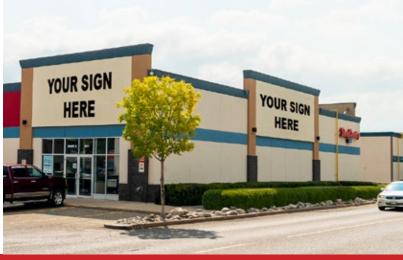

#### **FEATURES**

- Fully developed office space.
- Adjacent to Marks and Sleep Country.
- Signage on three sides.
- Pylon signage available.
- End cap in freestanding building in front of Home Depot with exposure directly into Safeway's parking pool.