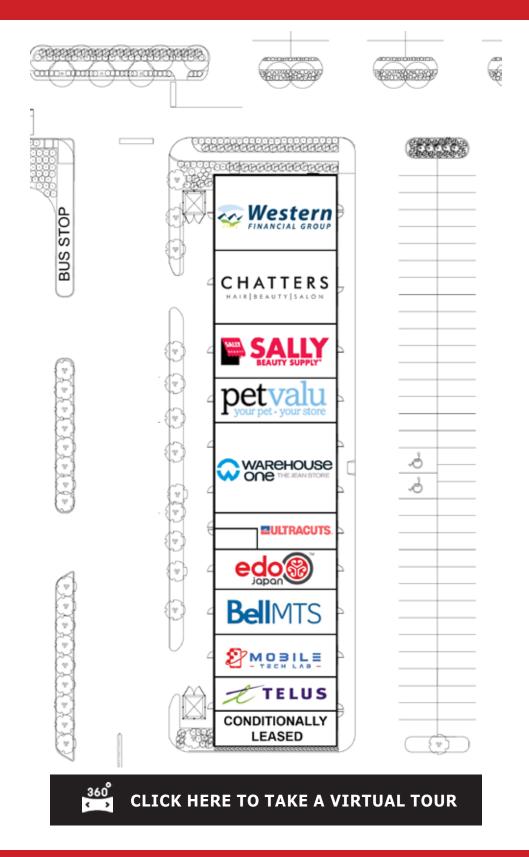

#### PROPERTY SUMMARY

| Available             | 1,243 SF         |
|-----------------------|------------------|
| Net Rent              | TBN              |
| Property Taxes (est.) | \$4.92/SF        |
| CAM* (est.)           | \$2.52/SF        |
| Zoning                | CAR - Commercial |
| Parking               | Ample            |

#### **FEATURES**

- Developed restaurant space.
- Prominent end cap position with exposure to 18th Street.
- Multi-tenant CRU located in front of Home Depot.