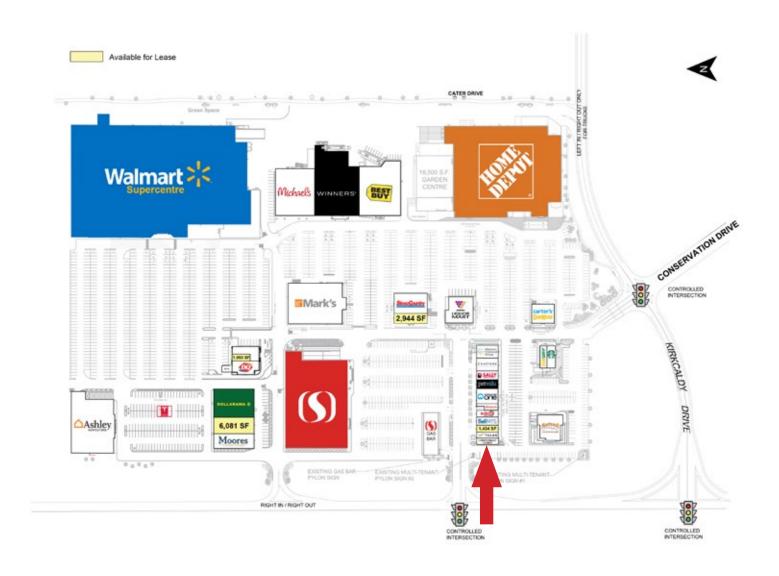

### **END CAP/RESTAURANT OPPORTUNITY**

**BUSY** RETAIL NODE

**GREAT** ACCESS

SUBSTANTIAL PARKING

STRONG RESIDENTIAL

**209,000+** TRADE AREA

**Shindico** 

#### PROPERTY SUMMARY

| Available             | 1,243 SF         |
|-----------------------|------------------|
| Net Rent              | TBN              |
| Property Taxes (est.) | \$4.92/SF        |
| CAM* (est.)           | \$2.52/SF        |
| Zoning                | CAR - Commercial |
| Parking               | Ample            |

#### LOCATION

- Corral Centre is a 500,000 sq. ft. retail / mixed-use centre located on 40 acres.
- Anchored by Walmart Supercentre, Home Depot and Safeway, Corral Centre has consistently attracted national/strong regional retailers such as Best Buy, Winners, Michaels, Liquor Mart, Mark's, Dollarama, Subway, Starbucks, Montana's and Ashley Furniture.
- Tesla supercharger station on site.
- Situated at the major signalized intersection of 18th Street and Kirkcaldy Drive, south of Trans- Canada Highway #1.
- Incredible exposure to 18th Street Brandon's dominant commercial thoroughfare.
- New housing developments adjacent to the site, with plans for further residential.