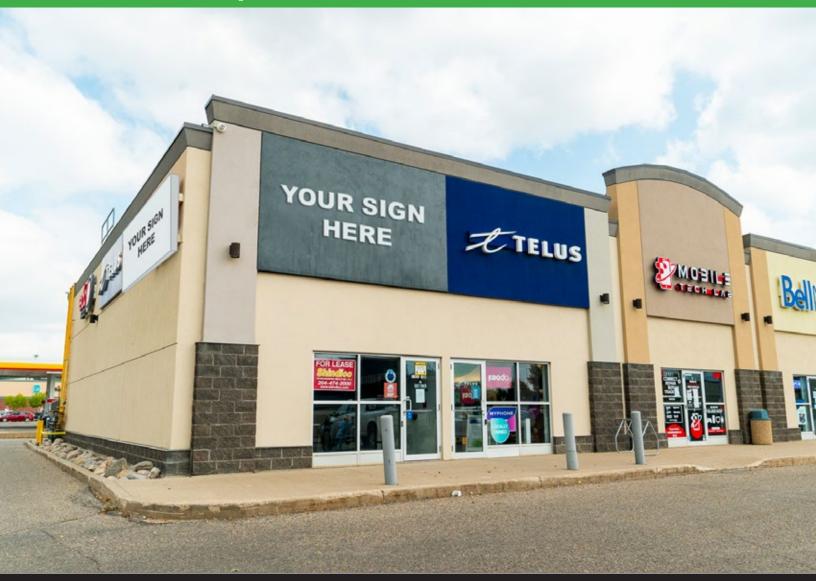

### **END CAP/RESTAURANT OPPORTUNITY**

**BUSY** RETAIL NODE

**GREAT** ACCESS

SUBSTANTIAL PARKING

STRONG RESIDENTIAL

**209,000+** TRADE AREA

**Shindico** 

#### **FEATURES**

- Developed restaurant space.
- Prominent end cap position with exposure to 18th Street.
- Multi-tenant CRU located in front of Home Depot.

#### LOCATION

- Corral Centre is a 500,000 sq. ft. retail / mixed-use centre located on 40 acres.
- Anchored by Walmart Supercentre, Home Depot and Safeway, Corral Centre has consistently attracted national/strong regional retailers such as Best Buy, Winners, Michaels, Liquor Mart, Mark's, Dollarama, Subway, Starbucks, Montana's and Ashley Furniture.
- Tesla supercharger station on site.
- Situated at the major signalized intersection of 18th Street and Kirkcaldy Drive, south of Trans- Canada Highway #1.
- Incredible exposure to 18th Street Brandon's dominant commercial thoroughfare.
- New housing developments adjacent to the site, with plans for further residential.