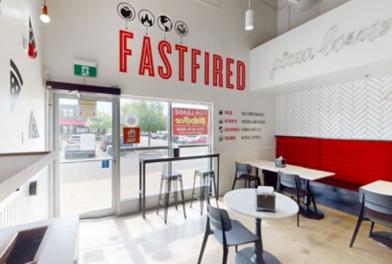

#### **FEATURES**

- Developed restaurant space.
- Prominent end cap position with exposure to 18th Street.
- Multi-tenant CRU located in front of Home Depot.