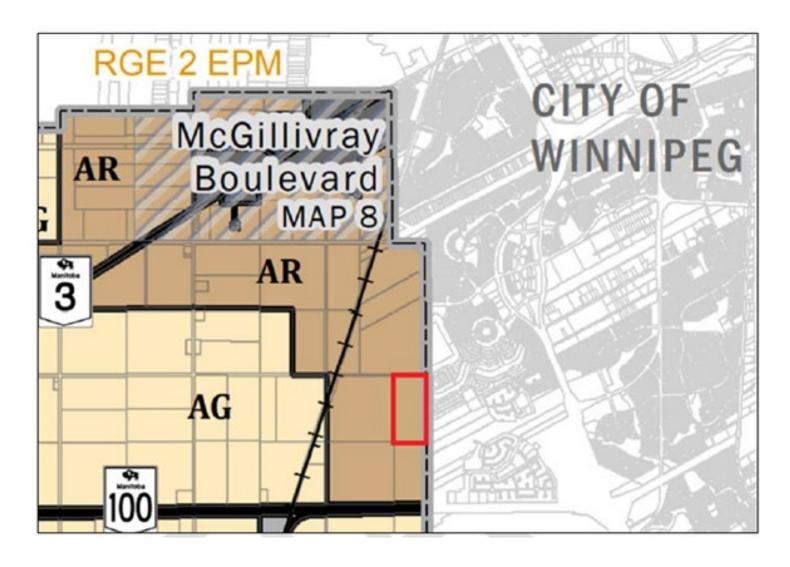

Adjacent to the Neighbourhoods of Bridgwater

Brady Road and Road 53 NE, R.M. of MacDonald, Manitoba



### **PROPERTY SUMMARY**

| Lot Size              | 79.84 +/- Acres         |
|-----------------------|-------------------------|
| Price                 | Contact Agent           |
| Property Taxes (2024) | \$5,425.55              |
| Zoning                | Agricultural Restricted |

### **LEGAL**

274032 144 ST W Meridien 5; Range 2, Twp. 21; Section 22; NW 22:21;2 W5, Winnipeg, Manitoba, Canada

### **FEATURES**

- Rare future development site.
- Adjacent to the Neighbourhoods of Bridgwater.
- Inside the Perimeter Hwy just west of Pembina Hwy.
- Onsite telecom tower plus power building.



### **FOR SALE**

Brady Road and Road 53 NE, R.M. of MacDonald, Manitoba

### **ZONING MAP**



## **FOR SALE**

Brady Road and Road 53 NE, R.M. of MacDonald, Manitoba



FOR MORE INFORMATION, PLEASE CONTACT:

**Ken Jones**P (204) 928-8213
C (204) 294-5844
kjones@shindico.com

#### **Shindico Realty Inc.**

200-1355 Taylor Avenue Winnipeg, Manitoba R3M 3Y9 P (204) 474-2000 inquire@shindico.com www.shindico.com



## Shindico Succeeding by Helping Others Succeed





Shindico is dedicated to the protection of the environment and the communities that we are a part of.