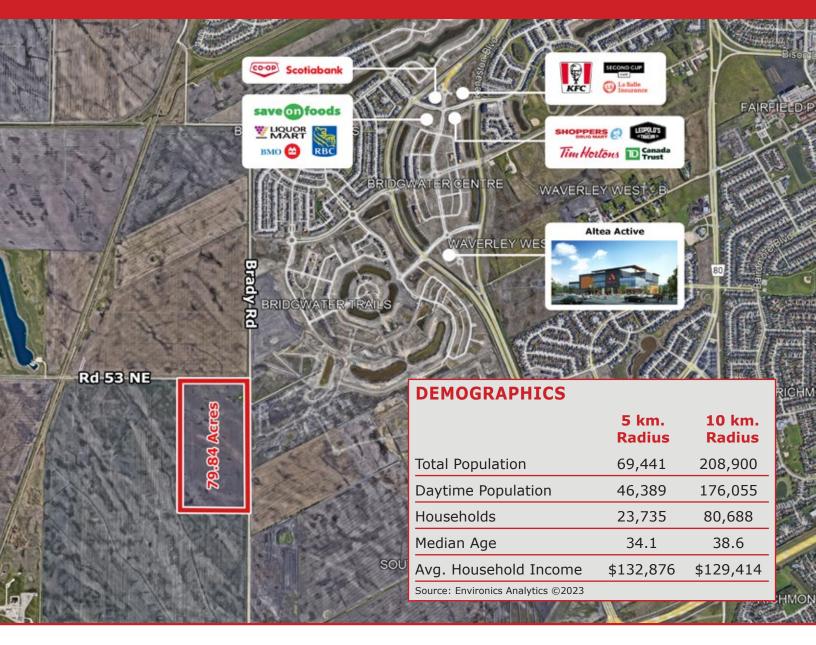

### **FEATURES**

- Rare future development site.
- Adjacent to the Neighbourhoods of Bridgwater.
- Inside the Perimeter Hwy just west of Pembina Hwy.
- Onsite telecom tower plus power building.

## **FOR SALE**

Brady Road and Road 53 NE, R.M. of MacDonald, Manitoba

FOR MORE INFORMATION, PLEASE CONTACT:

**Ken Jones**P (204) 928-8213
C (204) 294-5844
kjones@shindico.com