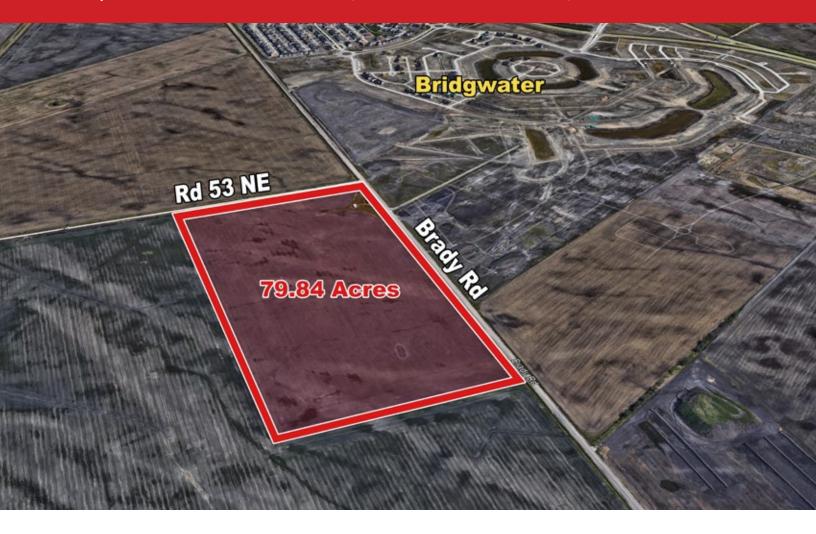

# FOR SALE

79.84 Acres Adjacent to the Neighbourhoods of Bridgwater

Brady Road and Road 53 NE, R.M. of MacDonald, Manitoba

### **PROPERTY SUMMARY**

| Lot Size              | 79.84 +/- Acres         |
|-----------------------|-------------------------|
| Price                 | Contact Agent           |
| Property Taxes (2024) | \$5,425.55              |
| Zoning                | Agricultural Restricted |

### **FEATURES**

- Rare future development site.
- Adjacent to the Neighbourhoods of Bridgwater.
- Inside the Perimeter Hwy just west of Pembina Hwy.
- Onsite telecom tower plus power building.

### **FOR SALE**

Brady Road and Road 53 NE, R.M. of MacDonald, Manitoba