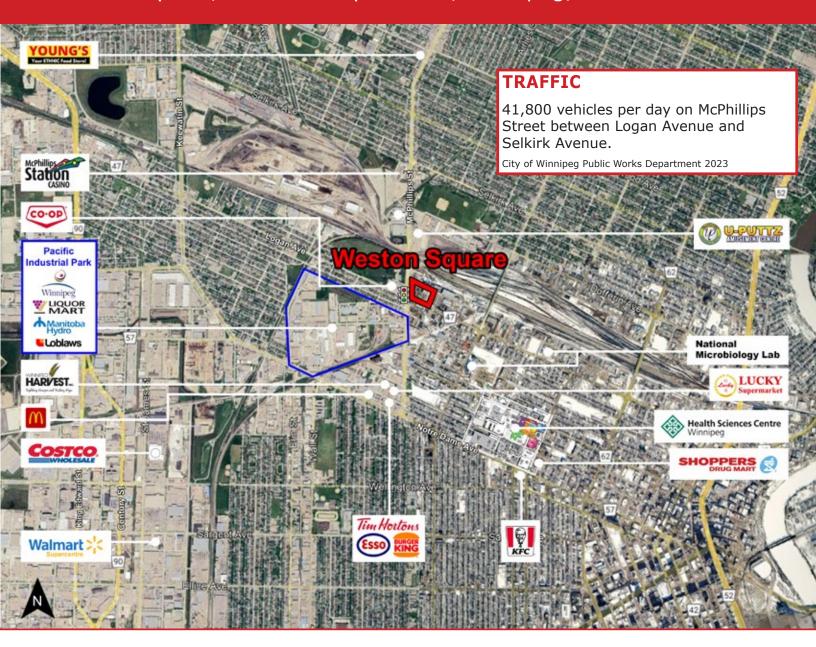

#### **FEATURES**

- Join Dollarama, Westland Insurance, and Pizza Pizza!
- Excellent access and exposure from McPhillips Street and Logan Avenue at a signalized intersection.
- Ample on-site parking for customers and staff.
- High-profile signage opportunities on building and pylon.
- Convenient access to public transit on McPhillips Street.
- Close proximity to Health Sciences Centre, National Microbiology Lab, Pacific Industrial Park, and McPhillips Station Casino.
- Suitable for a variety of commercial uses.