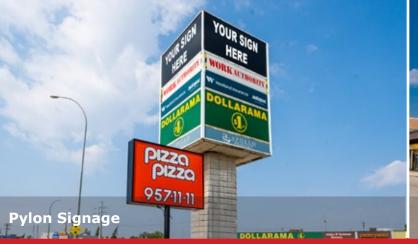

#### **FEATURES**

- Join Dollarama, Westland Insurance, and Pizza Pizza!
- Excellent access and exposure from McPhillips Street and Logan Avenue at a signalized intersection.
- Ample on-site parking for customers and staff.
- High-profile signage opportunities on building and pylon.
- Convenient access to public transit on McPhillips Street.
- Close proximity to Health Sciences Centre, National Microbiology Lab, Pacific Industrial Park, and McPhillips Station Casino.
- Suitable for a variety of commercial uses.