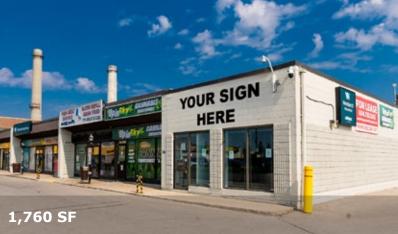

#### **PROPERTY SUMMARY**

| Available                   | 6,000 - 22,300 SF*<br>1,400 SF<br>1,760 SF |
|-----------------------------|--------------------------------------------|
| Net Rent                    | TBN                                        |
| Additional Rent (2025 est.) | \$8.50/SF                                  |
| Zoning                      | C3                                         |
| Parking                     | +/-171 Stalls                              |