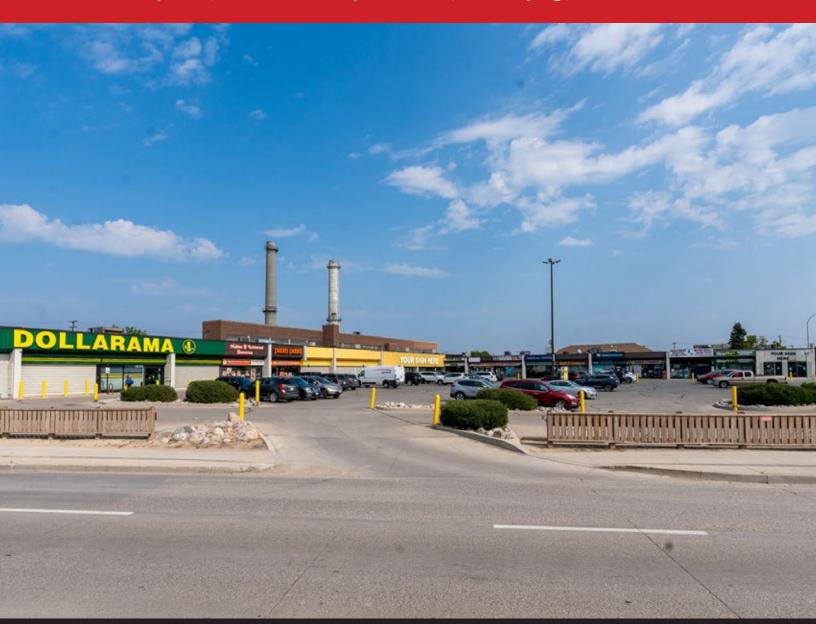

Retail Opportunities at High Traffic Corner

Weston Square, 305 McPhillips Street, Winnipeg, Manitoba

### Weston Square, 305 McPhillips Street, Winnipeg, Manitoba

#### **FEATURES**

- Join Dollarama, Westland Insurance, and Pizza Pizza!
- Excellent access and exposure from McPhillips Street and Logan Avenue at a signalized intersection.
- Ample on-site parking for customers and staff.
- High-profile signage opportunities on building and pylon.
- Convenient access to public transit on McPhillips Street.
- Close proximity to Health Sciences Centre, National Microbiology Lab, Pacific Industrial Park, and McPhillips Station Casino.
- Suitable for a variety of commercial uses.