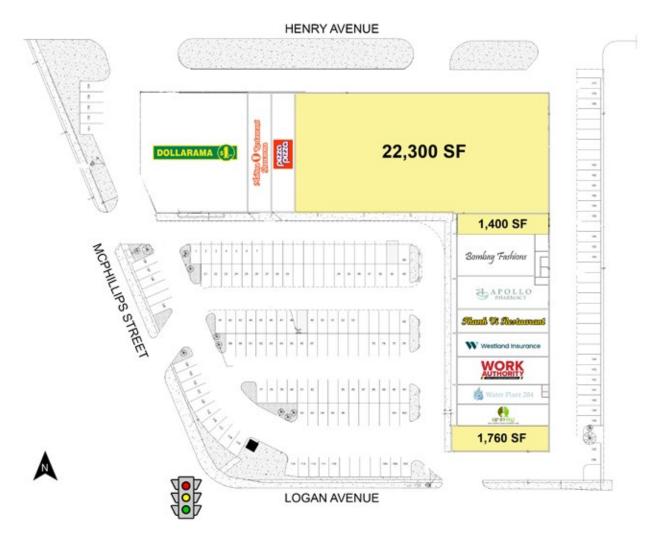

#### **SITE PLAN**

#### **PROPERTY SUMMARY**

| Available                   | 6,000 - 22,300 SF*<br>1,400 SF<br>1,760 SF |
|-----------------------------|--------------------------------------------|
| Net Rent                    | TBN                                        |
| Additional Rent (2025 est.) | \$8.50/SF                                  |
| Zoning                      | C3                                         |
| Parking                     | +/-171 Stalls                              |

<sup>\*</sup>Lease with Giant Tiger Stores Limited expires Sept. 27, 2028