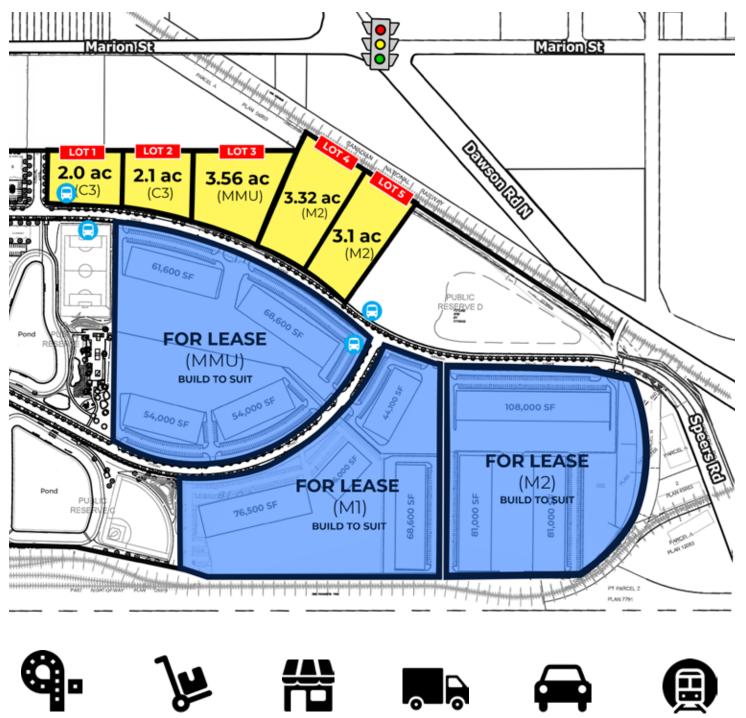

## **INDUSTRIAL/COMMERCIAL LOTS FOR SALE**

| Available | Lot Size   | Zoning | Price       |
|-----------|------------|--------|-------------|
| Lot 1     | 2.0 Acres  | C3     | \$1,650,000 |
| Lot 2     | 2.10 Acres | C3     | \$1,695,000 |
| Lot 3     | 3.56 Acres | MMU    | \$1,795,000 |
| Lot 4     | 3.32 Acres | M2     | \$1,695,000 |
| Lot 5     | 3.10 Acres | M2     | \$1,595,000 |

#### **INDUSTRIAL OPPORTUNITY**

Participate in one of Winnipeg's newest shovelready industrial developments. The 70 acres of industrial lands are part of a 165-acre actual mixed-use development consisting of multifamily, retail, office, parklands, and industrial. Ideally located in St. Boniface, the site is well suited for last-mile delivery, and the proximity to the workforce is a great advantage. The Water Tower District is using the concept of a transitoriented development (TOD) featuring active and traditional transportation options with direct access to Marion Street and Hwy 59 (Lagimodiere Blvd.) It will provide connectivity to major transportation routes.