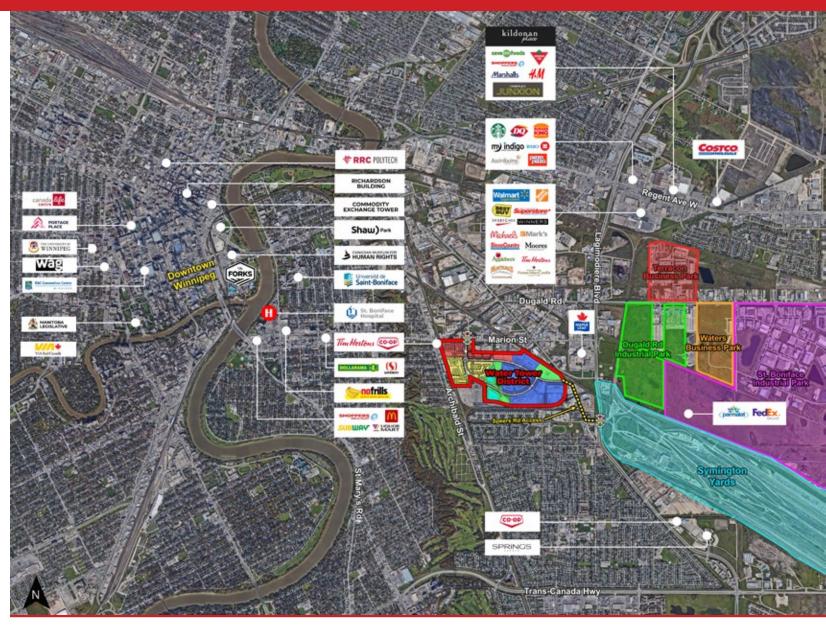

## **THE LOCATION**

The Water Tower District is located on the east side of St. Boniface, near the heart of Winnipeg. It's approximately 4 kilometers to downtown and less than 3 kilometers to Manitoba's second-largest hospital (St. Boniface General Hospital). Excellent access to transportation corridors and amenities is required for a Complete Community.