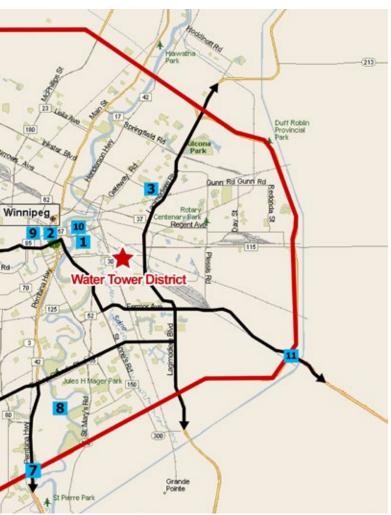

## **Route from Subject Lands 1** St. Boniface Hospital 2 Downtown 3 Concordia Hospital West Perimeter Highway (Hwy 100) & Trans-Canad **5** Winnipeg Richardson International Airport 6 North Perimeter Highway (Hwy 100) & Rte 90 **7** South Perimeter Highway (Hwy 100) & Hwy 75 8 University of Manitoba 9 University of Winnipeg Saint Boniface College **11** East Perimeter Highway (Hwy 1)

## Southeast Corner of Marion Street & Archibald Street, Winnipeg, Manitoba

|                         | Distance (km.) | Drive Time |
|-------------------------|----------------|------------|
|                         | 2.8            | 6 min      |
|                         | 4.2            | 11 min     |
|                         | 5.3            | 11 min     |
| la Highway West (Hwy 1) | 18.5           | 32 min     |
|                         | 13.1           | 28 min     |
|                         | 26.6           | 26 min     |
|                         | 15             | 21 min     |
|                         | 11.7           | 18 min     |
|                         | 5.8            | 13 min     |
|                         | 2.8            | 6 min      |
|                         | 13.9           | 14 min     |