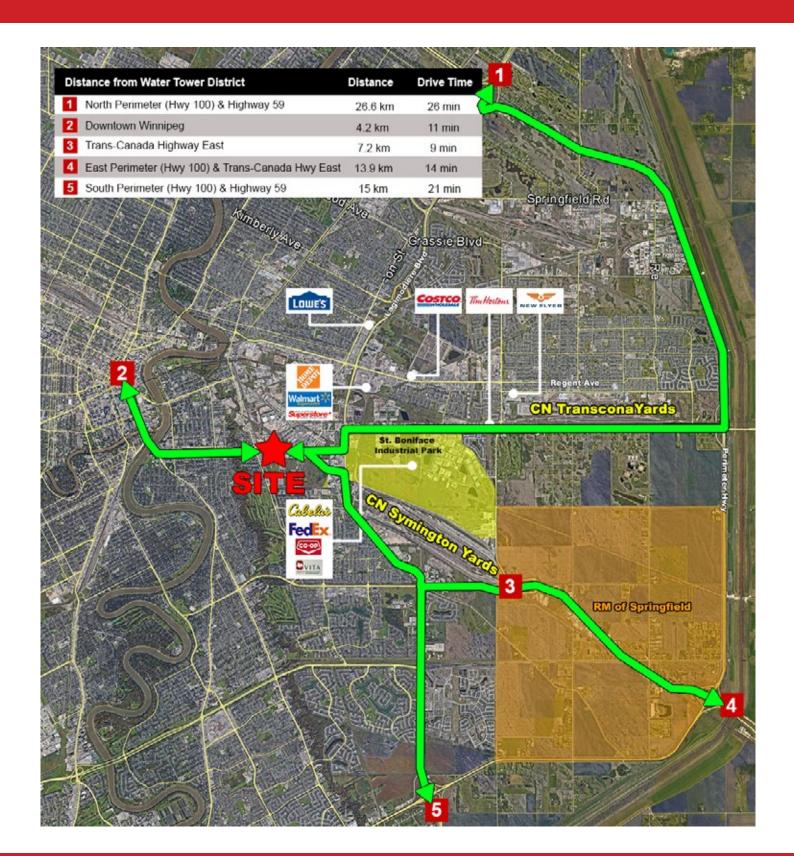

| 20.3 +/- acres      |
|          | Zoning M2:            | 24.22 +/- acres     |
|          |                       | 70.08 +/- acres     |
| -        |                       |                     |
|          | Multi Residential (Mi | d to High Density): |
|          | Zoning RMF-L:         | 10 +/- acres        |
|          | Zoning RMF-M:         | 15.2 +/- acres      |
|          |                       | 25.2 +/- acres      |
|          |                       |                     |
|          | Park Land:            |                     |
|          | Parks:                | 12.36 +/- acres     |
|          | Public Reserve:       | 10 +/- acres        |



22.36 +/- acres

Olexa

# WATER TOWER DISTRICT

Southeast Corner of Marion Street & Archibald Street, Winnipeg, Manitoba





FOR MORE INFORMATION, PLEASE CONTACT:

**Robert Scaletta** Senior Vice President, Industrial P (204) 928-8242 C (204) 223-9777 rscaletta@shindico.com





fy the accuracy of any information and bears all risk related to any inacc

## www.shindico.com

## Shindico



## Southeast Corner of Marion Street & Archibald Street, Winnipeg, Manitoba

Shindico Realty Inc. 200-1355 Taylor Avenue Winnipeg, Manitoba R3M 3Y9 P (204) 474-2000 inquire@shindico.com www.shindico.com



#### Shindico is dedicated to the protection of the environment and the communities that we are a part of.