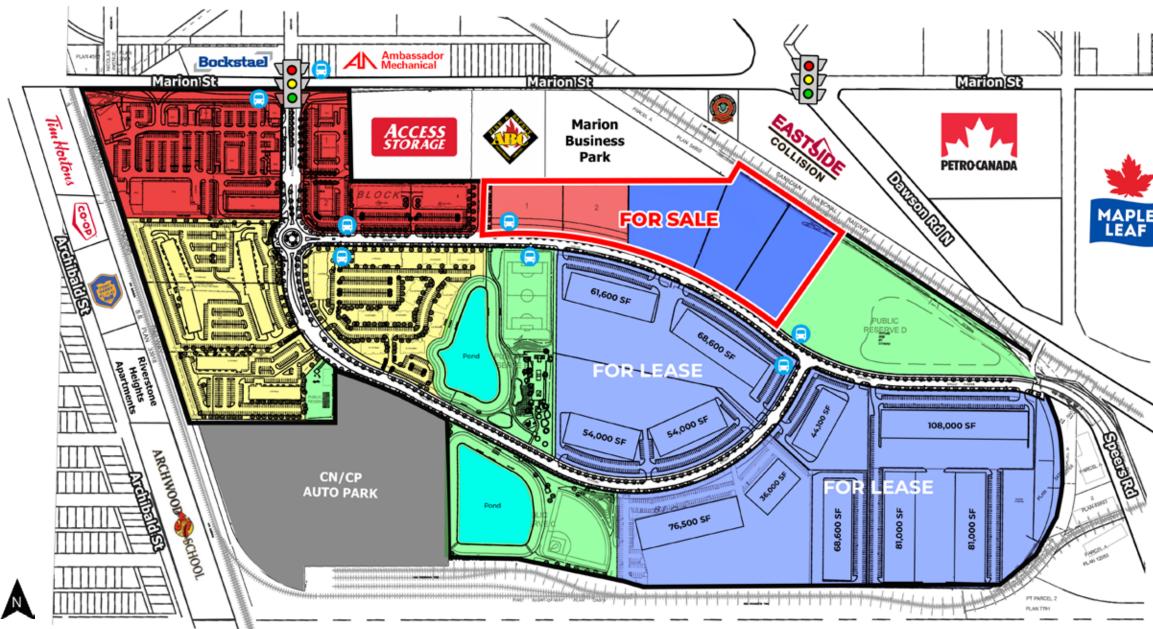

## **INDUSTRIAL/COMMERCIAL LOTS FOR SALE**

| Available | Lot Size   | Zoning | Price       |
|-----------|------------|--------|-------------|
| Lot 1     | 2.0 Acres  | C3     | \$1,650,000 |
| Lot 2     | 2.10 Acres | C3     | \$1,695,000 |
| Lot 3     | 3.56 Acres | MMU    | \$1,795,000 |
| Lot 4     | 3.32 Acres | M2     | \$1,695,000 |
| Lot 5     | 3.10 Acres | M2     | \$1,595,000 |

Titles to be registered by September 2023. Road access available September 2023.

#### **INDUSTRIAL OPPORTUNITY**

Participate in one of Winnipeg's newest shovelready industrial developments. The 70 acres of industrial lands are part of a 165-acre actual mixed-use development consisting of multifamily, retail, office, parklands, and industrial. Ideally located in St. Boniface, the site is well suited for last-mile delivery, and the proximity to the workforce is a great advantage. The Water Tower District is using the concept of a transitoriented development (TOD) featuring active and traditional transportation options with direct access to Marion Street and Hwy 59 (Lagimodiere Blvd.) It will provide connectivity to major transportation routes.