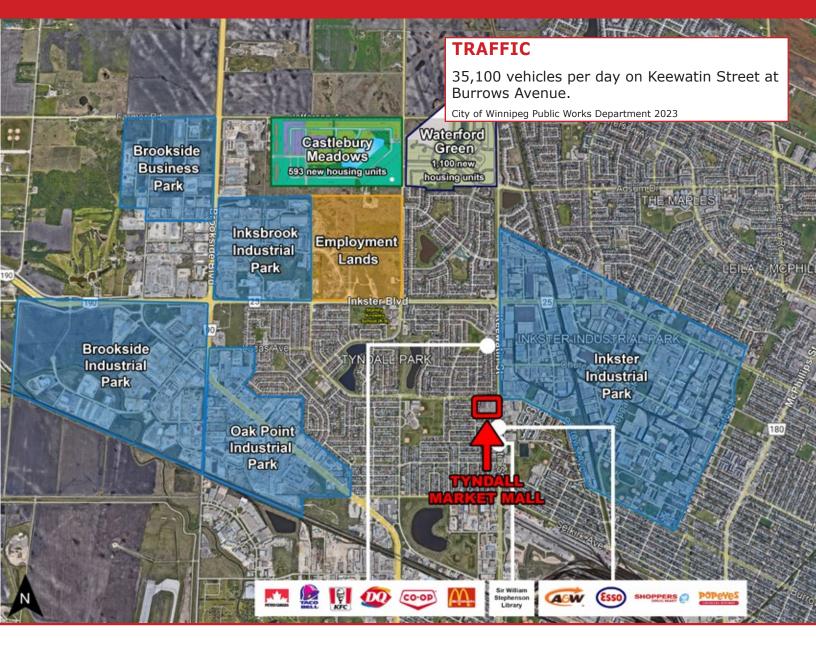

### **FEATURES**

- Join Safeway, Manitoba Liquor Mart, Dollar Tree and TD Canada Trust in high traffic, grocery anchored neighbourhood centre.
- Ample parking for customers and staff with mall access from east and west sides of the property.
- Exceptional exposure and access at the key signalized intersection of Keewatin Street and Burrows Avenue, including a left-turn stacking lane off Keewatin.
- Located in Tyndall Park, a densely populated residential area with immediate access to the substantial daytime population in the immediately adjacent Inkster Industrial Park.
- Surrounded by growing residential areas including Waterford Green and Castlebury Meadows.

### **DEMOGRAPHICS**

|                      | 5 min.<br>Drive Time | 10 min.<br>Drive Time |
|----------------------|----------------------|-----------------------|
| Total Population     | 30,577               | 131,233               |
| Daytime Population   | 35,298               | 147,174               |
| Households           | 9,503                | 42,968                |
| Median Age           | 36.2                 | 35.6                  |
| Avg. Household Incon | ne \$108,859         | \$99,512              |