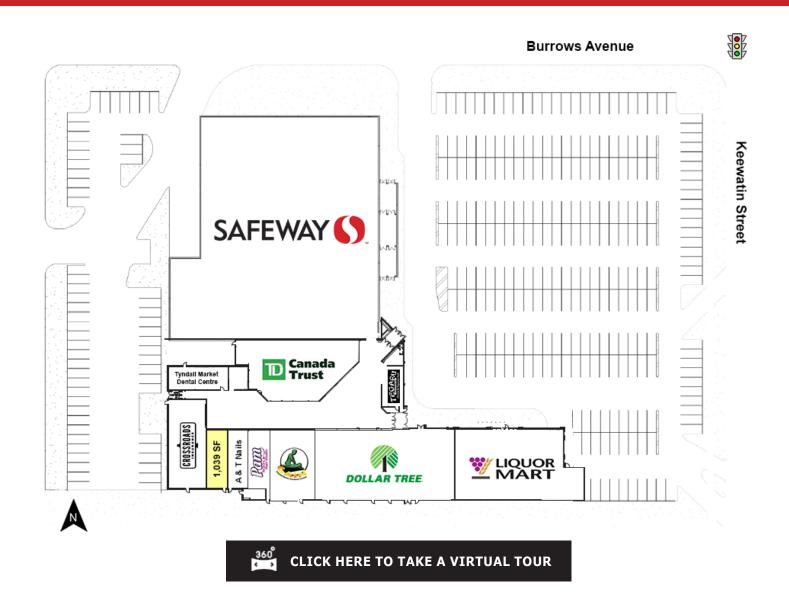

### **FEATURES**

- Join Safeway, Manitoba Liquor Mart, Dollar Tree and TD Canada Trust in high traffic, grocery anchored neighbourhood centre.
- Ample parking for customers and staff with mall access from east and west sides of the property.
- Exceptional exposure and access at the key signalized intersection of Keewatin Street and Burrows Avenue, including a left-turn stacking lane off Keewatin.
- Located in Tyndall Park, a densely populated residential area with immediate access to the substantial daytime population in the immediately adjacent Inkster Industrial Park.
- Surrounded by growing residential areas including Waterford Green and Castlebury Meadows.

### **PROPERTY SUMMARY**

| Available (Feb 1, 2026)    | 1,039 SF   |
|----------------------------|------------|
| Net Rent                   | TBD        |
| Property Taxes (2025 est.) | \$ 4.63/SF |
| CAM* (2025 est.)           | \$ 9.50/SF |
| Zoning                     | C3         |
| Parking                    | 302 stalls |