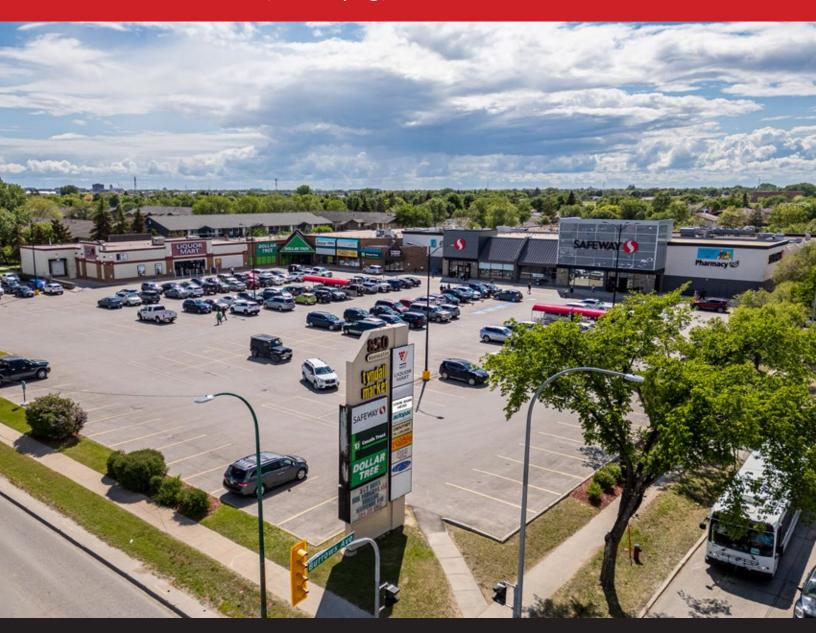

Grocery Anchored Neighbourhood Centre in Northwest Winnipeg

850 Keewatin Street, Winnipeg, Manitoba

**AMPLE** PARKING

**131,200+** POPULATION

850 Keewatin Street, Winnipeg, Manitoba

### **FEATURES**

- Join Safeway, Manitoba Liquor Mart, Dollar Tree and TD Canada Trust in high traffic, grocery anchored neighbourhood centre.
- Ample parking for customers and staff with mall access from east and west sides of the property.
- Exceptional exposure and access at the key signalized intersection of Keewatin Street and Burrows Avenue, including a left-turn stacking lane off Keewatin.
- Located in Tyndall Park, a densely populated residential area with immediate access to the substantial daytime population in the immediately adjacent Inkster Industrial Park.
- Surrounded by growing residential areas including Waterford Green and Castlebury Meadows.