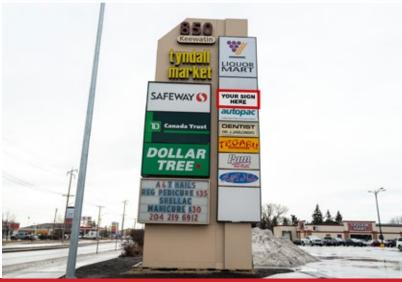

### **FEATURES**

- Join Safeway, Manitoba Liquor Mart, Dollar Tree and TD Canada Trust in high traffic, grocery anchored neighbourhood centre.
- Ample parking for customers and staff with mall access from east and west sides of the property.
- Exceptional exposure and access at the key signalized intersection of Keewatin Street and Burrows Avenue, including a left-turn stacking lane off Keewatin.
- Located in Tyndall Park, a densely populated residential area with immediate access to the substantial daytime population in the immediately adjacent Inkster Industrial Park.
- Surrounded by growing residential areas including Waterford Green and Castlebury Meadows.

## 850 Keewatin Street, Winnipeg, Manitoba