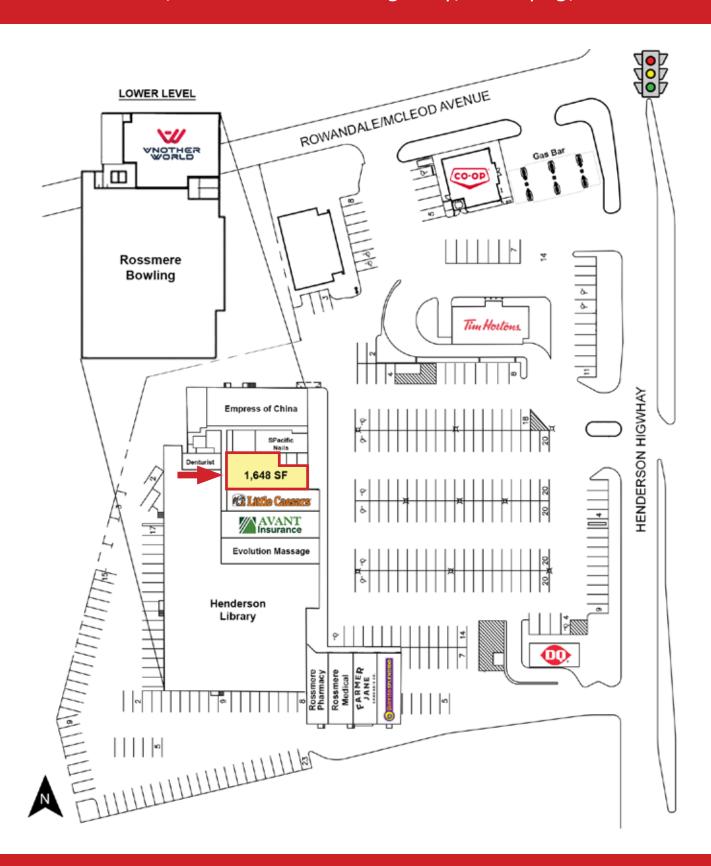

### Rossmere Plaza, 1050 Henderson Highway, Winnipeg, Manitoba

#### **LOCATION**

- Located on the Southwest corner of Henderson Highway and McLeod Avenue - a busy, signalized intersection.
- Exceptional site access and egress including signalized intersection at McLeod Avenue with left turn stacking lane.
- Surrounded by the residential communities of Rossmere, Algonquin Park, Elmwood, North Kildonan and East Kildonan.
- Close proximity to Chief Peguis Trail, connecting to Main Street and Lagimodiere Boulevard.
- Tenants Include: Tim Hortons, Dairy Queen, Little Caesars, Burrito Splendido, Farmer
  Jane Cannabis, Rossmere Medical, Rossmere
  Pharmacy and the expanded Henderson Library
  - Winnipeg's second largest branch.