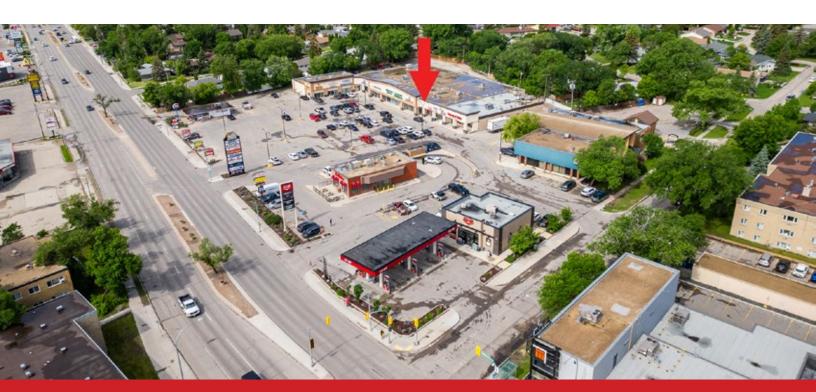

Neighbourhood Centre at Busy Location on Henderson Highway

Rossmere Plaza, 1050 Henderson Highway, Winnipeg, Manitoba

Rossmere Plaza, 1050 Henderson Highway, Winnipeg, Manitoba

Rossmere Plaza, 1050 Henderson Highway, Winnipeg, Manitoba

#### **LOCATION**

- Located on the Southwest corner of Henderson Highway and McLeod Avenue - a busy, signalized intersection.
- Exceptional site access and egress including signalized intersection at McLeod Avenue with left turn stacking lane.
- Surrounded by the residential communities of Rossmere, Algonquin Park, Elmwood, North Kildonan and East Kildonan.
- Close proximity to Chief Peguis Trail, connecting to Main Street and Lagimodiere Boulevard.
- Tenants Include: Tim Hortons, Dairy Queen, Little Caesars, Burrito Splendido, Farmer
  Jane Cannabis, Rossmere Medical, Rossmere
  Pharmacy and the expanded Henderson Library
  - Winnipeg's second largest branch.