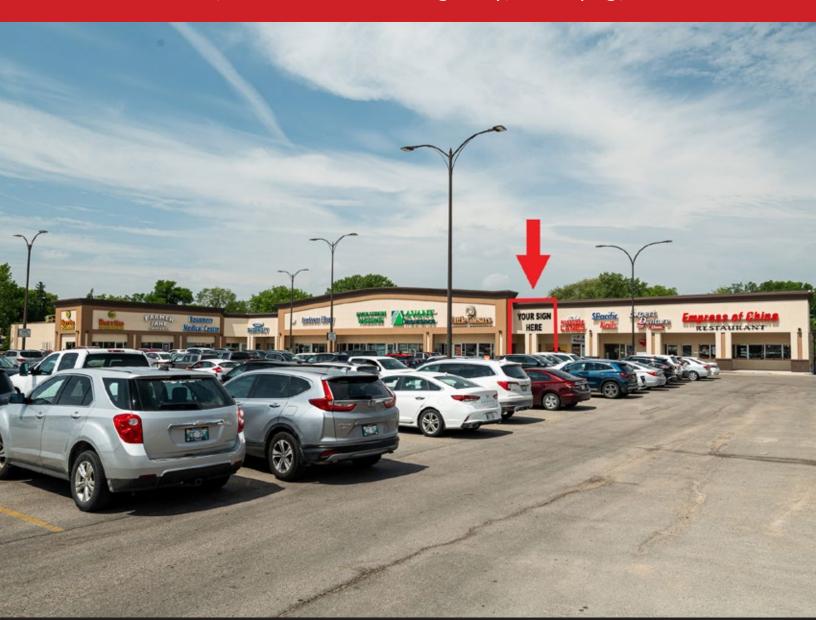

Neighbourhood Centre at Busy Location on Henderson Highway

Rossmere Plaza, 1050 Henderson Highway, Winnipeg, Manitoba

Rossmere Plaza, 1050 Henderson Highway, Winnipeg, Manitoba

Rossmere Plaza, 1050 Henderson Highway, Winnipeg, Manitoba

#### **PROPERTY SUMMARY**

| Available            | 1,648 SF                 |
|----------------------|--------------------------|
| Lease Expiry         | Aug 31, 2028             |
| Lease Rate           | Contact Agent            |
| Property Taxes (2025 | est.) \$5.66/SF          |
| CAM* (2025 est.)     | \$6.14/SF                |
| Zoning               | C3 - Commercial Corridor |