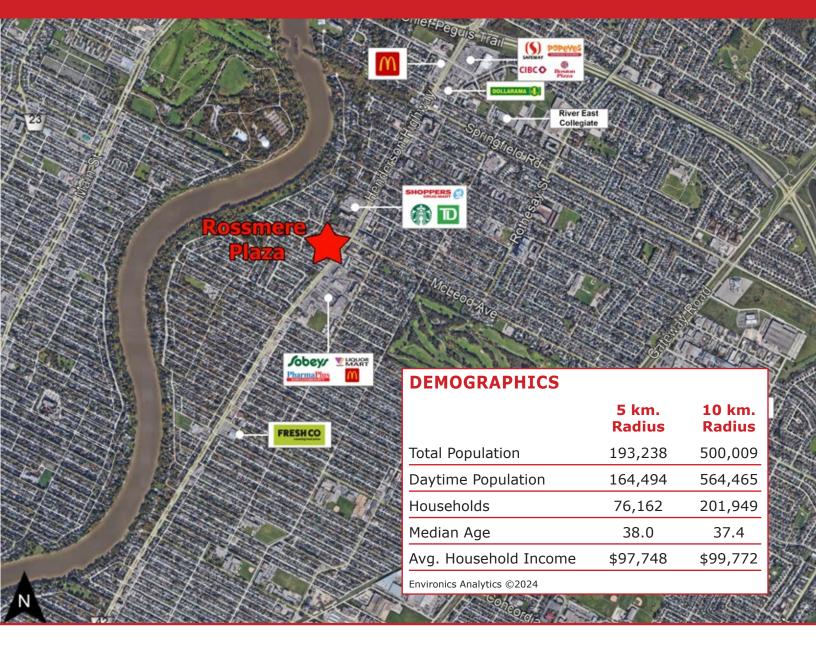

### Rossmere Plaza, 1050 Henderson Highway, Winnipeg, Manitoba

#### **LOCATION**

- Located on the Southwest corner of Henderson Highway and McLeod Avenue - a busy, signalized intersection.
- Exceptional site access and egress including signalized intersection at McLeod Avenue with left turn stacking lane.
- Surrounded by the residential communities of Rossmere, Algonquin Park, Elmwood, North Kildonan and East Kildonan.
- Close proximity to Chief Peguis Trail, connecting to Main Street and Lagimodiere Boulevard.
- Tenants Include: Tim Hortons, Dairy Queen, Little Caesars, Burrito Splendido, Farmer
  Jane Cannabis, Rossmere Medical, Rossmere
  Pharmacy and the expanded Henderson Library
  - Winnipeg's second largest branch.