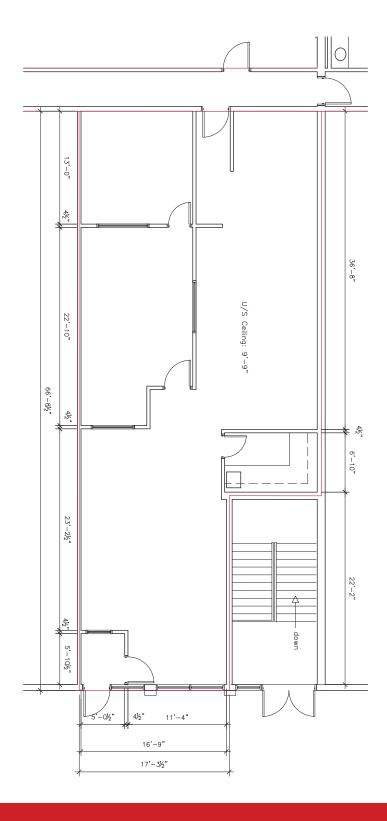

#### **FLOOR PLAN**

### Rossmere Plaza, 1050 Henderson Highway, Winnipeg, Manitoba

#### **PROPERTY SUMMARY**

| Available            | 1,648 SF                 |
|----------------------|--------------------------|
| Lease Expiry         | Aug 31, 2028             |
| Lease Rate           | Contact Agent            |
| Property Taxes (2025 | est.) \$5.66/SF          |
| CAM* (2025 est.)     | \$6.14/SF                |
| Zoning               | C3 - Commercial Corridor |