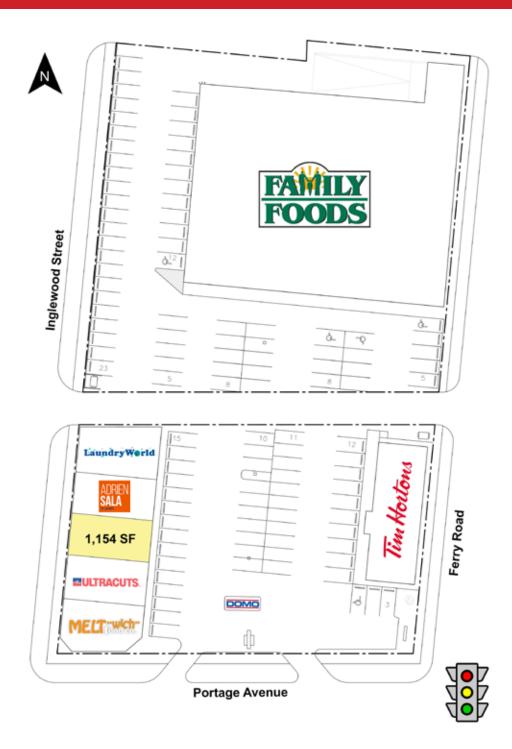

### **PROPERTY SUMMARY**

| Available            |                           | 1,154 SF  |
|----------------------|---------------------------|-----------|
| Net Rent             |                           | TBD       |
| Property Taxes(est.) |                           | \$4.30/SF |
| CAM* (est.)          |                           | \$4.38/SF |
| Zoning               | C2 - Commercial Community |           |

### **FEATURES**

- Join Family Foods and Tim Hortons at high profile neighbourhood centre, on busy Portage Avenue.
- Prominent fascia and pylon signage available.
- Excellent exposure on the north side of Portage Avenue, at a signalized intersection.
- Move in ready for retail business!