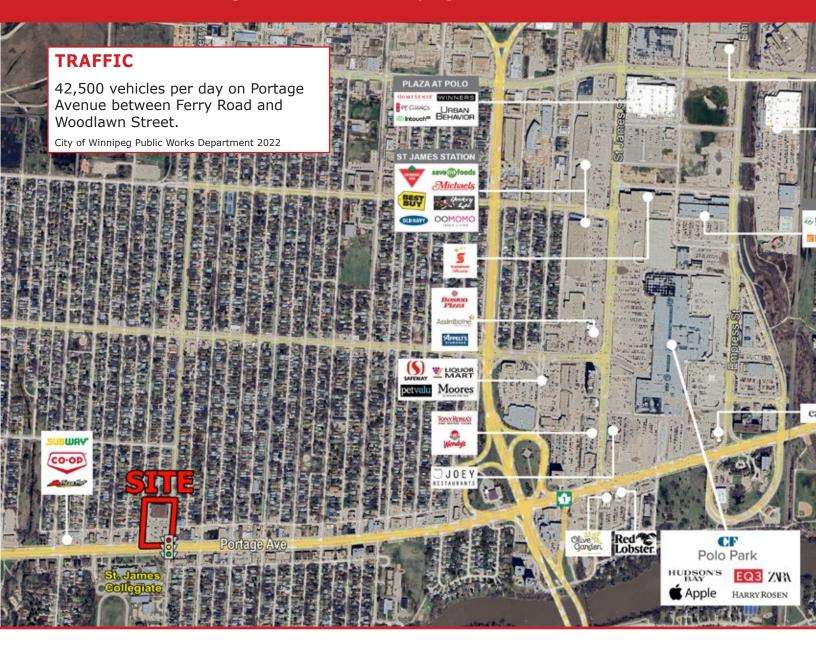

### **FEATURES**

- Join Family Foods and Tim Hortons at high profile neighbourhood centre, on busy Portage Avenue.
- Prominent fascia and pylon signage available.
- Excellent exposure on the north side of Portage Avenue, at a signalized intersection.
- Move in ready for retail business!