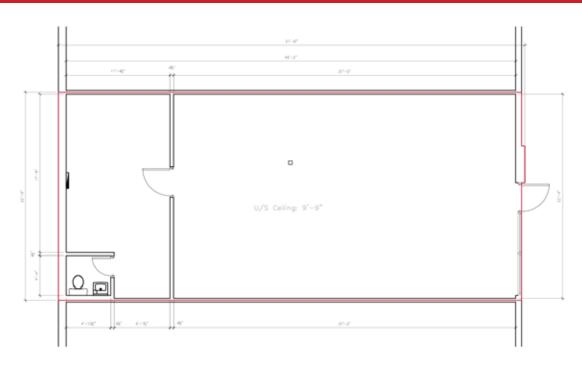

### **PROPERTY SUMMARY**

| Available            |                           | 1,154 SF  |
|----------------------|---------------------------|-----------|
| Net Rent             |                           | TBD       |
| Property Taxes(est.) |                           | \$4.30/SF |
| CAM* (est.)          |                           | \$4.38/SF |
| Zoning               | C2 - Commercial Community |           |

### **FEATURES**

- Join Family Foods and Tim Hortons at high profile neighbourhood centre, on busy Portage Avenue.
- Prominent fascia and pylon signage available.
- Excellent exposure on the north side of Portage Avenue, at a signalized intersection.
- Move in ready for retail business!