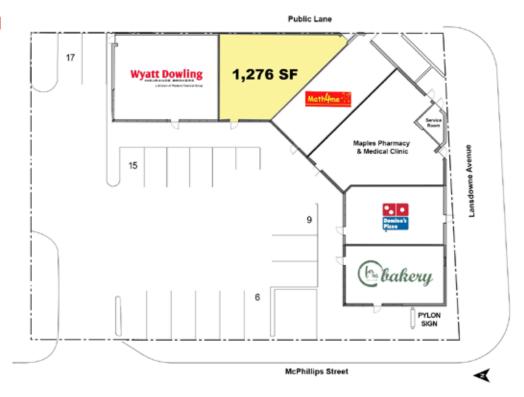

#### **SITE PLAN**

#### **PROPERTY SUMMARY**

| Available                  |                           | 1,276 SF  |
|----------------------------|---------------------------|-----------|
| Net Rent                   |                           | TBD       |
| Property Taxes (2025 est.) |                           | \$5.07/SF |
| CAM* (2025 est.)           |                           | \$7.64/SF |
| Zoning                     | C2 - Commercial Community |           |

#### **FLOOR PLAN**