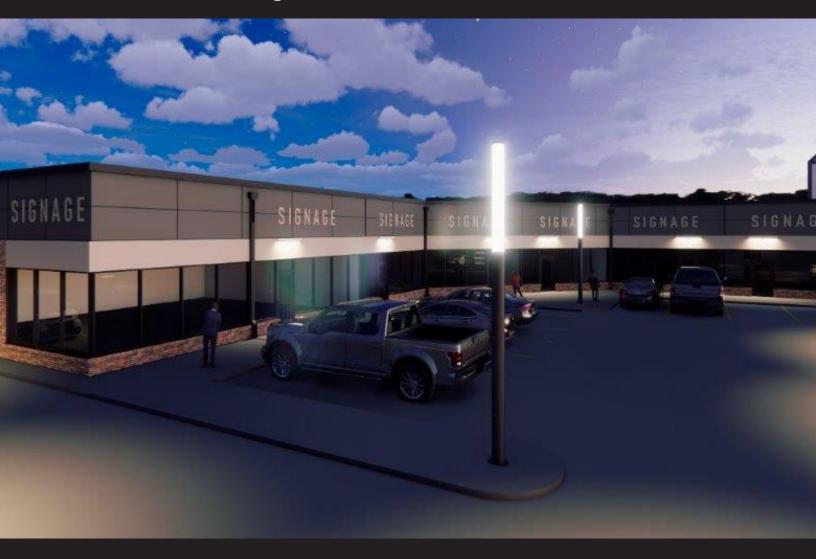

# **NEW FAÇADE COMING SOON!**

1353 McPhillips Street, Winnipeg, MB

#### **FEATURES**

- High profile neighbourhood centre, on busy thoroughfare.
- Shadow anchored by Save On Foods, Cinema City and Dollarama.
- Prominent pylon signage available.
- Overflow parking available at Moore Centre with cross access.