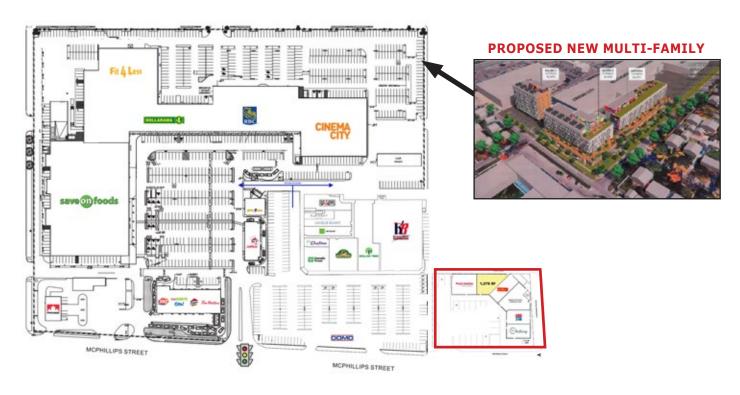

#### **OVERALL SITE PLAN**

#### **FEATURES**

- High profile neighbourhood centre, on busy thoroughfare.
- Shadow anchored by Save On Foods, Cinema City and Dollarama.
- Prominent pylon signage available.
- Overflow parking available at Moore Centre with cross access.

#### **LOCATION**

- Located at the northeast corner of McPhillips Street & Landsdowne Avenue, just north of Inkster Boulevard.
- Cross access to adjacent Moore Centre (Dollar Tree & TD Bank) and Northgate Shopping Centre (Save On Foods & Cinema City).
- Just east of Winnipeg's largest industrial park, *Inkster Park*, with significant daytime population.