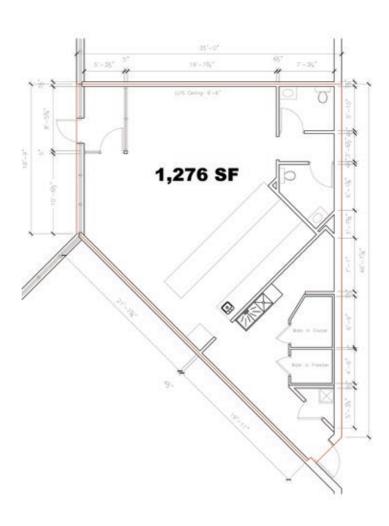

#### **FLOOR PLAN**

#### **PROPERTY SUMMARY**

| Available                  |                           | 1,276 SF  |
|----------------------------|---------------------------|-----------|
| Net Rent                   |                           | TBD       |
| Property Taxes (2025 est.) |                           | \$5.07/SF |
| CAM* (2025 est.)           |                           | \$7.64/SF |
| Zoning                     | C2 - Commercial Community |           |