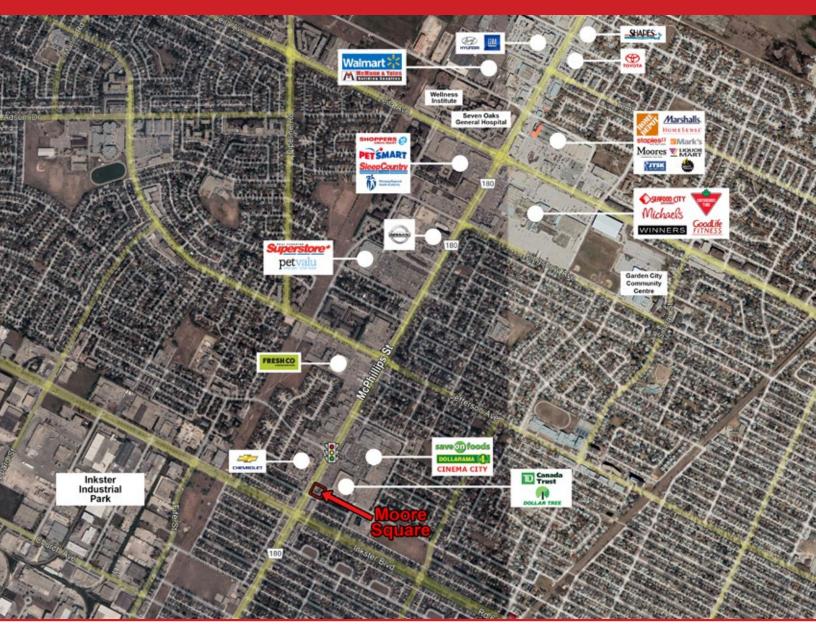

#### **OVERALL SITE PLAN**

#### **LOCATION**

- Located at the northeast corner of McPhillips Street & Landsdowne Avenue, just north of Inkster Boulevard.
- Cross access to adjacent Moore Centre (Dollar Tree & TD Bank) and Northgate Shopping Centre (Save On Foods & Cinema City).
- Just east of Winnipeg's largest industrial park, *Inkster Park*, with significant daytime population.