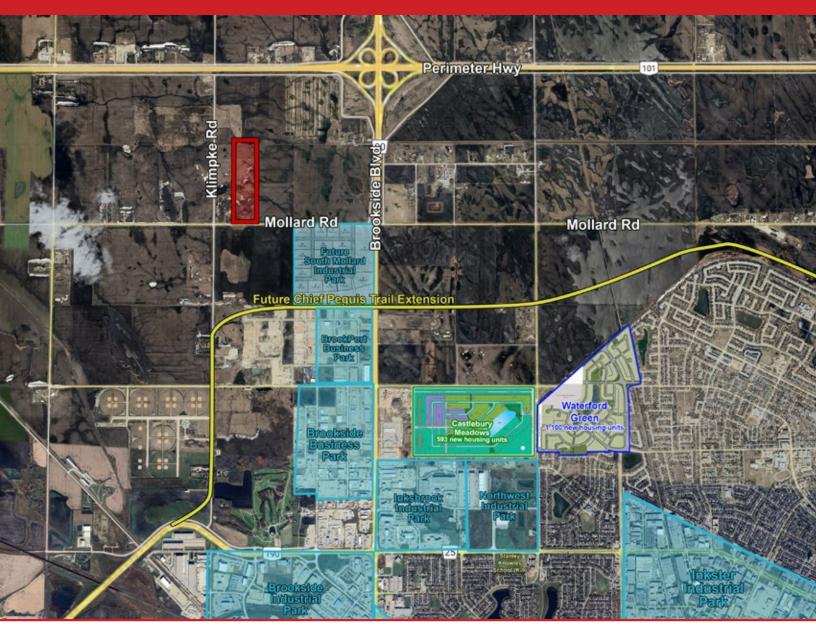

### **FEATURES**

- Located in the RM of Rosser, within CentrePort Canada.
- No City of Winnipeg business tax.
- Close proximity to the future expansion of Chief Pequis Trail.

### **CENTREPORT CANADA**

- Strategically located in Centreport Canada, North America's newest 20,000 acre inland port and Foreign Trade Zone.
- 20 minutes to James Armstrong International Airport, one of Canada's top cargo airports.
- Provides companies easy access to major national international road, rail and sea gateways.
- Conveniently located in the Central Time Zone.
- Well established connections to important regional and international markets within Canada, U.S., Mexico, Latin America, as well as Europe and Asia.
- FTZ offers significant tax and cost savings for foreign investors looking to establish a North American marketplace.
- Lowest energry costs in Canada.