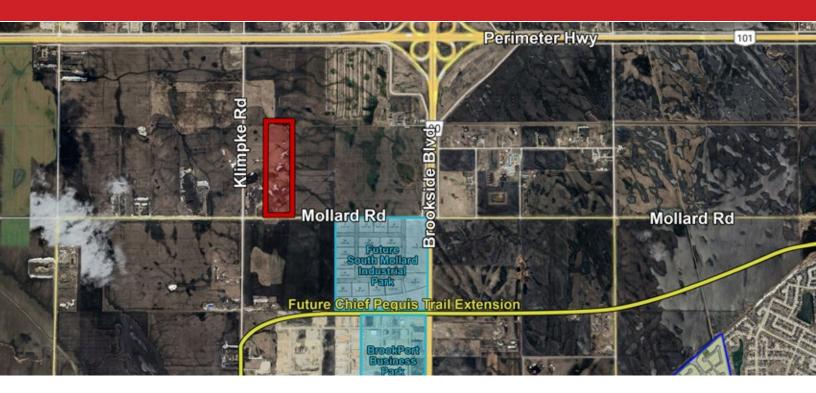

### **PROPERTY SUMMARY**

| Lot Size              | 39.66 +/- Acres           |
|-----------------------|---------------------------|
| Dimensions            | 660 ft +/- x 2,619 ft +/- |
| Asking Price          | \$2,195,000               |
| Property Taxes (2024) | \$5,472.13                |
| Zoning                | A - Agricultural          |
| Designated Zoning     | I2 - Industrial           |
| Roll Number           | 95200                     |

### **FEATURES**

- Located in the RM of Rosser, within CentrePort Canada.
- No City of Winnipeg business tax.
- Close proximity to the future expansion of Chief Pequis Trail.

### **CENTREPORT CANADA**

- Strategically located in Centreport Canada, North America's newest 20,000 acre inland port and Foreign Trade Zone.
- 20 minutes to James Armstrong International Airport, one of Canada's top cargo airports.
- Provides companies easy access to major national international road, rail and sea gateways.
- Conveniently located in the Central Time Zone.
- Well established connections to important regional and international markets within Canada, U.S., Mexico, Latin America, as well as Europe and Asia.
- FTZ offers significant tax and cost savings for foreign investors looking to establish a North American marketplace.
- Lowest energry costs in Canada.