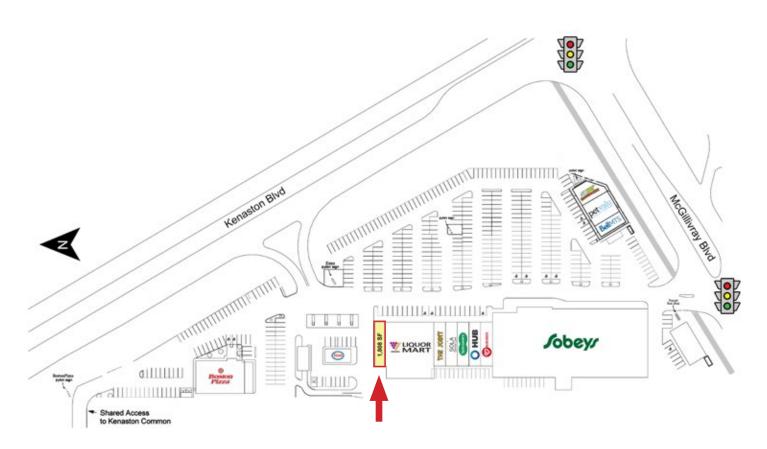

#### **SITE PLAN**

#### **PROPERTY SUMMARY**

| Available                  | 1,808 SF         |
|----------------------------|------------------|
| Net Lease Rate             | Contact Agent    |
| Lease Expiry               | October 31, 2029 |
| Property Taxes (2025 est.) | \$7.41/SF        |
| CAM* (2025 est.)           | \$4.70/SF        |
| Zoning                     | C4 - Commercial  |
|                            |                  |

#### **LOCATION**

- Situated on the northwest corner of Kenaston Blvd. (Rte 90) & McGillivray Blvd. (Rte 155), a major retail node, drawing customers from all of South Winnipeg, and the rural communities of Sanford, Oak Bluff, Carman, and La Salle.
- Access from signalized intersection on McGillivray Boulevard along with right-in/rightout on Kenaston Boulevard.
- Surrounded by vibrant residential communities featuring multi-family and high quality single family dwellings.