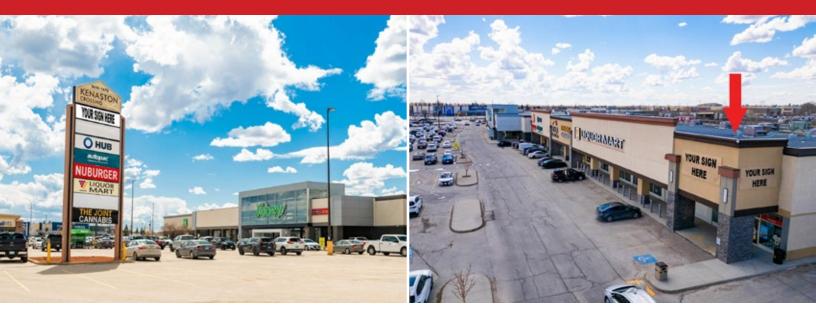

#### **SITE PLAN**

#### **FEATURES**

- Anchored by Sobeys (newly renovated), Manitoba Liquor Mart, and Boston Pizza.
- Shadow anchored by Costco with cross access.
- Great visibility on Kenaston Boulevard.
- Ample parking.
- Dominant pylon signage with top panel available.

#### **LOCATION**

- Situated on the northwest corner of Kenaston Blvd. (Rte 90) & McGillivray Blvd. (Rte 155), a major retail node, drawing customers from all of South Winnipeg, and the rural communities of Sanford, Oak Bluff, Carman, and La Salle.
- Access from signalized intersection on McGillivray Boulevard along with right-in/rightout on Kenaston Boulevard.
- Surrounded by vibrant residential communities featuring multi-family and high quality single family dwellings.