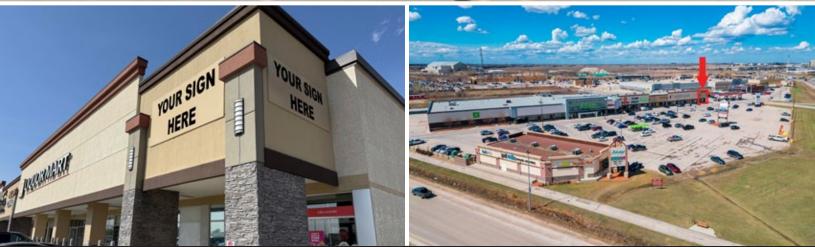

#### **FEATURES**

- Anchored by Sobeys (newly renovated), Manitoba Liquor Mart, and Boston Pizza.
- Shadow anchored by Costco with cross access.
- Great visibility on Kenaston Boulevard.
- Ample parking.
- Dominant pylon signage with top panel available.