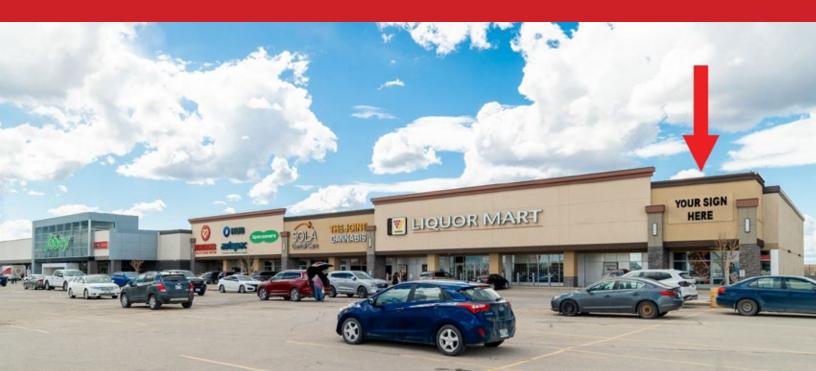

Prime End Cap at Grocery Anchored Development

Kenaston Crossing, 1650 Kenaston Boulevard, Winnipeg, Manitoba

**HIGH** TRAFFIC

STRONG DAYTIME POPULATION

www.shindico.com

Kenaston Crossing, 1650 Kenaston Boulevard, Winnipeg, Manitoba

#### **FEATURES**

- Anchored by Sobeys (newly renovated), Manitoba Liquor Mart, and Boston Pizza.
- Shadow anchored by Costco with cross access.
- Great visibility on Kenaston Boulevard.
- Ample parking.
- Dominant pylon signage with top panel available.