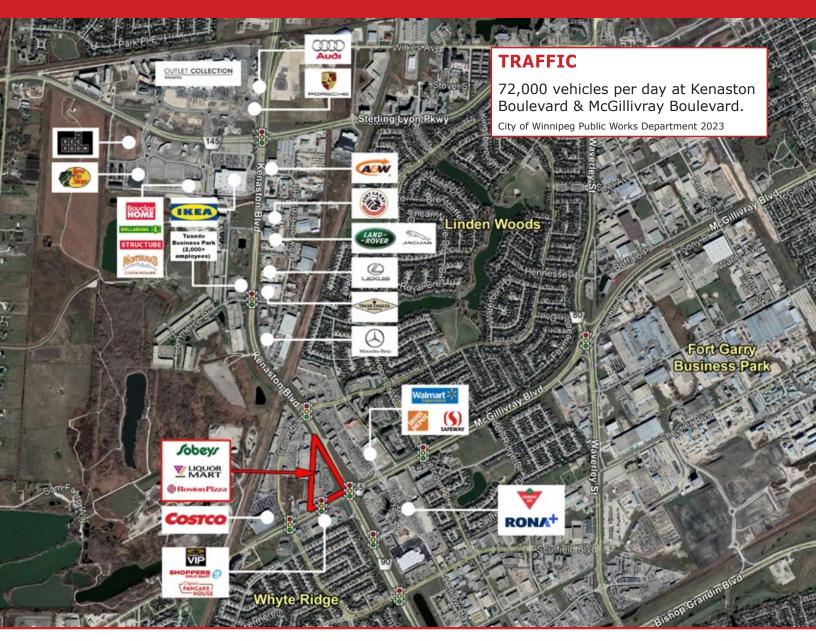

#### **LOCATION**

- Situated on the northwest corner of Kenaston Blvd. (Rte 90) & McGillivray Blvd. (Rte 155), a major retail node, drawing customers from all of South Winnipeg, and the rural communities of Sanford, Oak Bluff, Carman, and La Salle.
- Access from signalized intersection on McGillivray Boulevard along with right-in/rightout on Kenaston Boulevard.
- Surrounded by vibrant residential communities featuring multi-family and high quality single family dwellings.