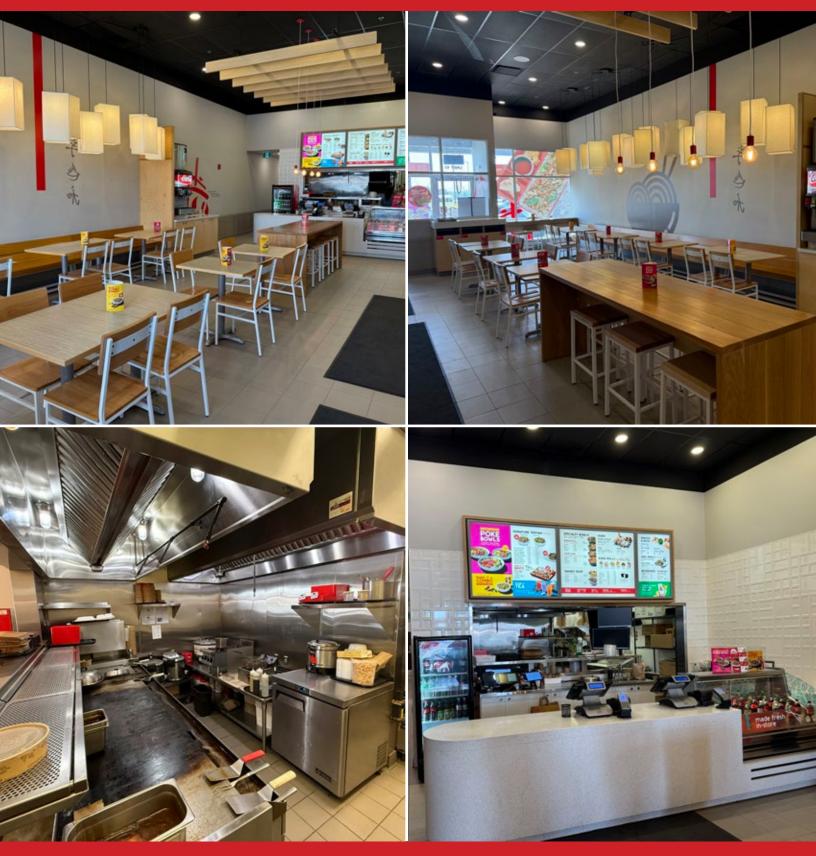

hored by Sobeys (newly renovated), Manitoba Liquor Mart, and Boston Pizza.
- Shadow anchored by Costco with cross access.
- Great visibility on Kenaston Boulevard.
- Ample parking.
- Dominant pylon signage with top panel available.

#### **LOCATION**

- Situated on the northwest corner of Kenaston Blvd. (Rte 90) & McGillivray Blvd. (Rte 155), a major retail node, drawing customers from all of South Winnipeg, and the rural communities of Sanford, Oak Bluff, Carman, and La Salle.
- Access from signalized intersection on McGillivray Boulevard along with right-in/rightout on Kenaston Boulevard.
- Surrounded by vibrant residential communities featuring multi-family and high quality single family dwellings.



### 204.474.2000

### Kenaston Crossing, 1650 Kenaston Boulevard, Winnipeg, Manitoba



204.474.2000



Kenaston Crossing, 1650 Kenaston Boulevard, Winnipeg, Manitoba



FOR MORE INFORMATION, PLEASE CONTACT:

#### **Dino Alevizos\***

\*Services provided by Dino Alevizos Personal Real Estate Corporation P (204) 928-8209 C (204) 781-9717 dalevizos@shindico.com Shindico Realty Inc. 200-1355 Taylor Avenue Winnipeg, Manitoba R3M 3Y9 P (204) 474-2000 inquire@shindico.com www.shindico.com









Shindico is dedicated to the protection of the environment and the communities that we are a part of.

The accuracy of the information set out herein has not been confirmed, and Shindico Realty Inc. and its affiliates make no representations or warranties as to the accuracy of the information and assumes no responsibility for errors or omissions. The recipient is responsible to verify t