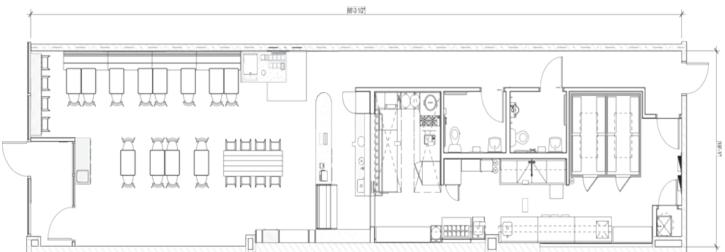

#### **FLOOR PLAN**

204.474.2000

#### **PROPERTY SUMMARY**

| Available                  | 1,808 SF         |
|----------------------------|------------------|
| Net Lease Rate             | Contact Agent    |
| Lease Expiry               | October 31, 2029 |
| Property Taxes (2025 est.) | \$7.41/SF        |
| CAM* (2025 est.)           | \$4.70/SF        |
| Zoning                     | C4 - Commercial  |
|                            |                  |