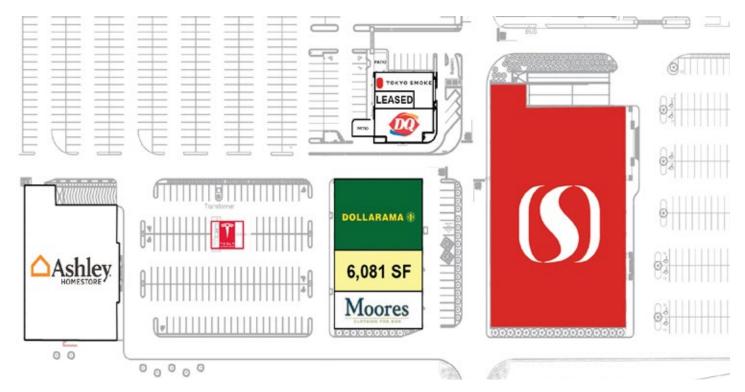

#### **SITE PLAN**

#### **FEATURES**

- Fully developed retail space.
- Located in front of Walmart Supercentre.
- Adjacent to Moores and Dollarama and directly across from Ashley Furniture.
- Pylon signage available.
- Tesla supercharger station on site.