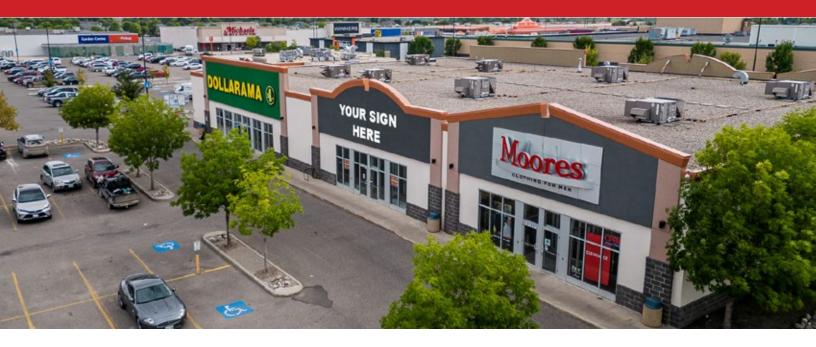

#### **FEATURES**

- Fully developed retail space.
- Located in front of Walmart Supercentre.
- Adjacent to Moores and Dollarama and directly across from Ashley Furniture.
- Pylon signage available.
- Tesla supercharger station on site.

#### LOCATION

- Corral Centre is a 500,000 sq. ft. retail / mixed-use centre located on 39 acres.
- Anchored by Walmart Supercentre, Home Depot and Safeway, Corral Centre has consistently attracted national/strong regional retailers such as Best Buy, Winners, Michaels, Liquor Mart, Mark's, Dollarama, Subway, Starbucks, Montana's and Ashley Furniture.
- Situated at the major signalized intersection of 18th Street and Kirkcaldy Drive, south of Trans- Canada Highway #1.
- **Incredible exposure** to 18th Street -Brandon's dominant commercial thoroughfare.
- New housing developments adjacent to the site, with plans for further residential.