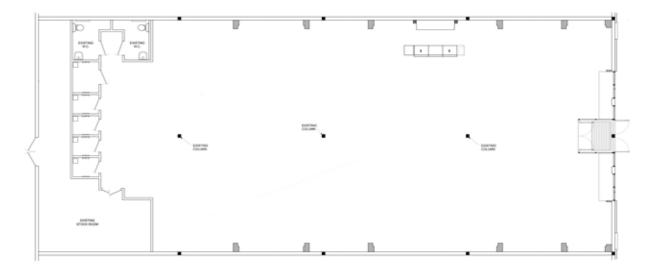

#### **FLOOR PLAN**

CLICK HERE TO TAKE A VIRTUAL TOUR

www.shindico.com

#### **PROPERTY SUMMARY**

| Available             | 6,081 SF         |
|-----------------------|------------------|
| Net Rent              | TBN              |
| Property Taxes (est.) | \$4.31/SF        |
| CAM* (est.)           | \$2.93/SF        |
| Zoning                | CAR - Commercial |
| Parking               | Ample            |