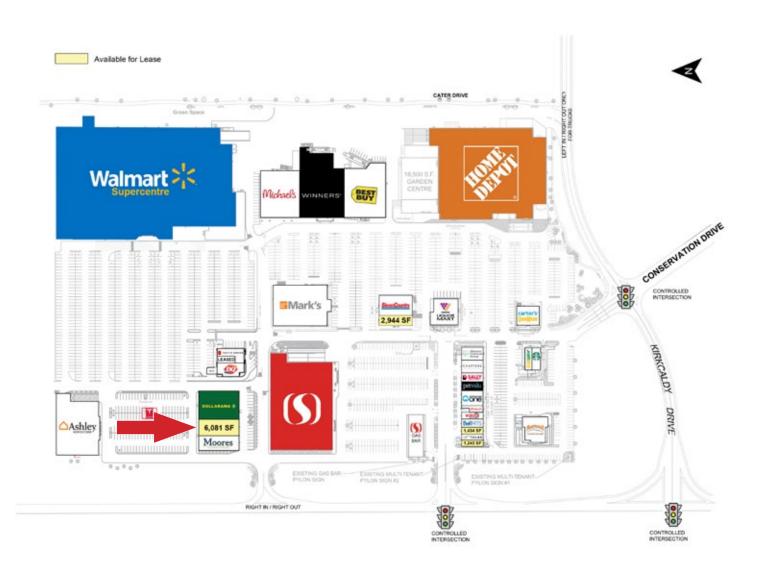

#### **SITE PLAN**

#### 923 18th Street North Brandon, Manitoba

#### **PROPERTY SUMMARY**

| Available             | 6,081 SF         |
|-----------------------|------------------|
| Net Rent              | TBN              |
| Property Taxes (est.) | \$4.31/SF        |
| CAM* (est.)           | \$2.93/SF        |
| Zoning                | CAR - Commercial |
| Parking               | Ample            |

#### **FEATURES**

- Fully developed retail space.
- Located in front of Walmart Supercentre.
- Adjacent to Moores and Dollarama and directly across from Ashley Furniture.
- Pylon signage available.
- Tesla supercharger station on site.

#### LOCATION

- Corral Centre is a 500,000 sq. ft. retail / mixed-use centre located on 39 acres.
- Anchored by Walmart Supercentre, Home Depot and Safeway, Corral Centre has consistently attracted national/strong regional retailers such as Best Buy, Winners, Michaels, Liquor Mart, Mark's, Dollarama, Subway, Starbucks, Montana's and Ashley Furniture.
- Situated at the major signalized intersection of 18th Street and Kirkcaldy Drive, south of Trans- Canada Highway #1.
- **Incredible exposure** to 18th Street -Brandon's dominant commercial thoroughfare.
- New housing developments adjacent to the site, with plans for further residential.