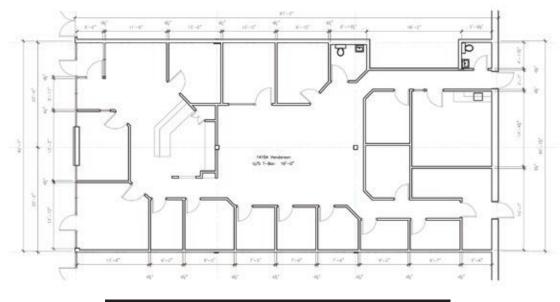

#### **FLOOR PLAN**

**CLICK HERE TO TAKE A VIRTUAL TOUR** 

Boardwalk Mall, 1411-1423 Henderson Highway, Winnipeg, Manitoba

#### **PROPERTY SUMMARY**

| Available                                                            | 3,142 SF      |  |  |
|----------------------------------------------------------------------|---------------|--|--|
| Possession Date                                                      | March 1, 2026 |  |  |
| Possession may occur earlier by mutual agreement between the parties |               |  |  |
| Property Taxes (2025 est.)                                           | \$4.55/SF     |  |  |
| CAM* (2025 est.)                                                     | \$6.38/SF     |  |  |
| Zoning                                                               | C4            |  |  |
| Parking                                                              | 75 stalls     |  |  |

#### **FEATURES**

- Large pylon signage opportunity on newly constructed LED structure.
- Fully improved existing office layout.
- Directly south of River East Plaza, anchored by Safeway, CIBC and Boston Pizza.
- Excellent access from Henderson Highway and Donwood Drive.