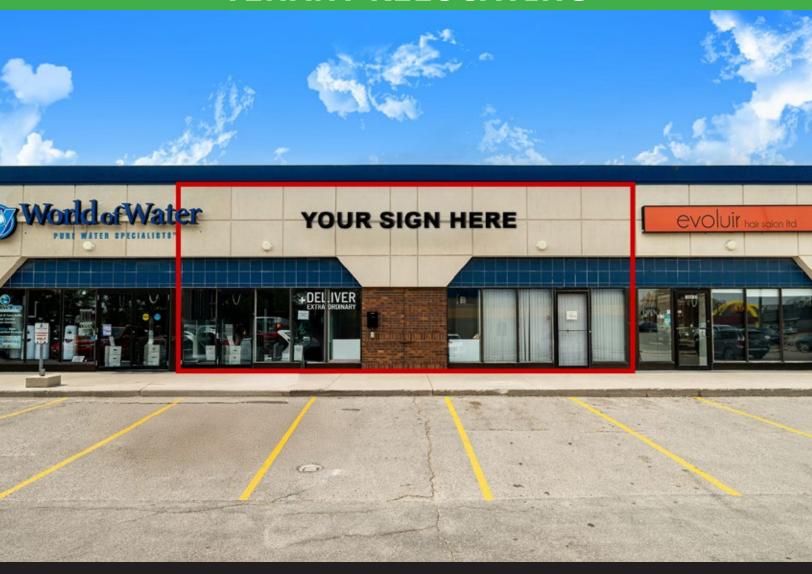

Prime Retail/Office Space on Henderson Highway

Boardwalk Mall, 1411-1423 Henderson Highway, Winnipeg, Manitoba

## **TENANT RELOCATING**

Boardwalk Mall, 1411-1423 Henderson Highway, Winnipeg, Manitoba

#### **FEATURES**

- Large pylon signage opportunity on newly constructed LED structure.
- Fully improved existing office layout.
- Directly south of River East Plaza, anchored by Safeway, CIBC and Boston Pizza.
- Excellent access from Henderson Highway and Donwood Drive.