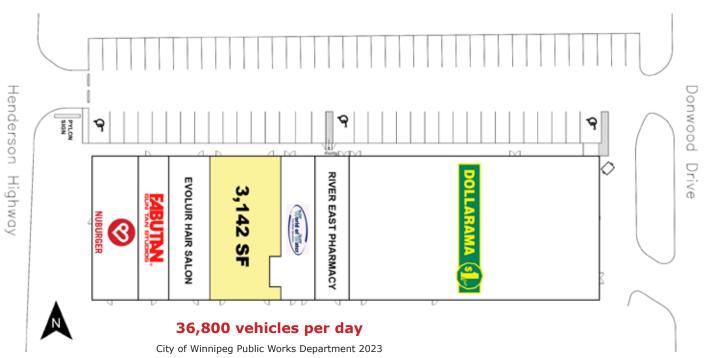

### **SITE PLAN**

#### **PROPERTY SUMMARY**

| Available                                                            | 3,142 SF      |  |  |
|----------------------------------------------------------------------|---------------|--|--|
| Possession Date                                                      | March 1, 2026 |  |  |
| Possession may occur earlier by mutual agreement between the parties |               |  |  |
| Property Taxes (2025 est.)                                           | \$4.55/SF     |  |  |
| CAM* (2025 est.)                                                     | \$6.38/SF     |  |  |
| Zoning                                                               | C4            |  |  |
| Parking                                                              | 75 stalls     |  |  |

#### **FEATURES**

- Large pylon signage opportunity on newly constructed LED structure.
- Fully improved existing office layout.
- Directly south of River East Plaza, anchored by Safeway, CIBC and Boston Pizza.
- Excellent access from Henderson Highway and Donwood Drive.