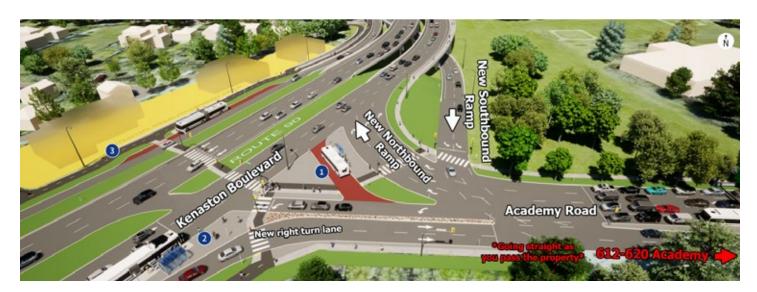

#### **RECONSTRUCTION OF ROUTE 90**

The City of Winnipeg's Route 90 reconstruction project involves the realignment of Kenaston Boulevard at Academy Road, significantly enhancing traffic flow in the area. The planned realignment will create a straight path for vehicles passing by 612-620 Academy Road, improving access and making it easier for drivers to enter the parking lot. This will result in better access and increased exposure for tenants and the shopping center. With smoother traffic patterns, businesses will benefit from higher visibility, greater customer traffic, and a boost to the local commercial environment.

#### **AFTER**

Conception of proposed changes to Route 90 at the intersection of Kenaston Boulevard and Academy Road. (City of Winnipeg)

Academy Heights, 612-620 Academy Road, Winnipeg, Manitoba

FOR MORE INFORMATION, PLEASE CONTACT: