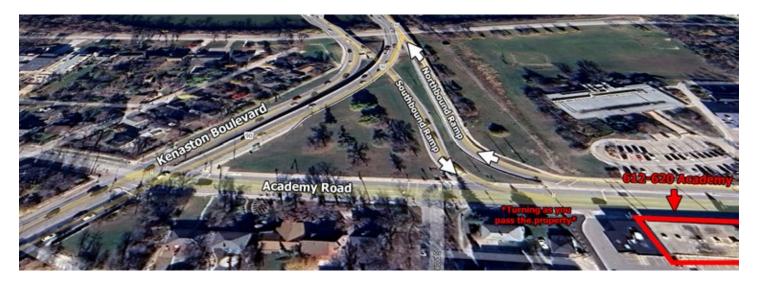

#### **RECONSTRUCTION OF ROUTE 90**

The City of Winnipeg's Route 90 reconstruction project involves the realignment of Kenaston Boulevard at Academy Road, significantly enhancing traffic flow in the area. The planned realignment will create a straight path for vehicles passing by 612-620 Academy Road, improving access and making it easier for drivers to enter the parking lot. This will result in better access and increased exposure for tenants and the shopping center. With smoother traffic patterns, businesses will benefit from higher visibility, greater customer traffic, and a boost to the local commercial environment.

#### **BEFORE**