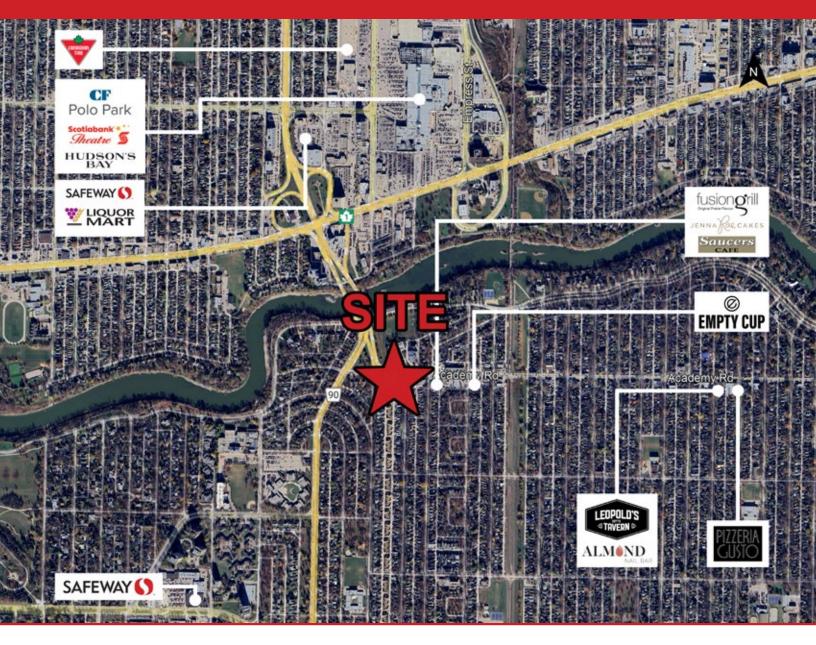

### Academy Heights, 612-620 Academy Road, Winnipeg, Manitoba

#### LOCATION

- Located in one of Winnipeg's most desirable neighbourhoods, River Heights, within Academy Road's boutique shopping district.
- Surrounded by Winnipeg's most affluent trade area, including Wellington Crescent, Tuxedo & Crescentwood.
- Nearby Manitoba's most prominent retail node, Polo Park.

#### **TRAFFIC**

• 17,200 vehicles per day on Academy Road east of Kenaston Boulevard.

City of Winnipeg Public Works Department 2023