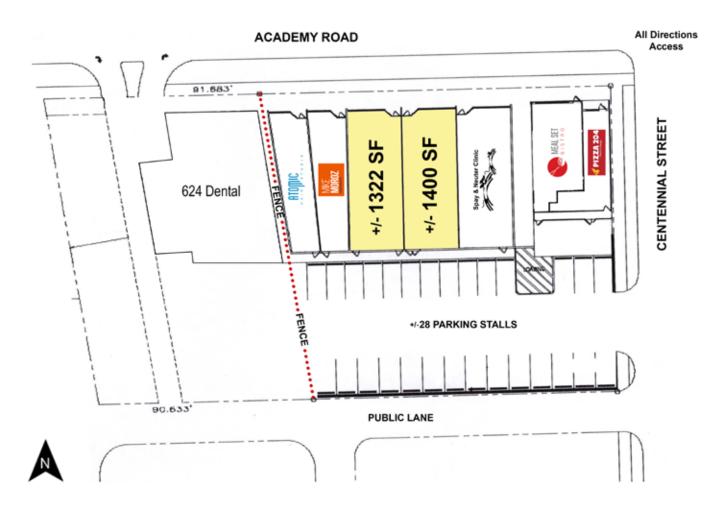

#### **PROPERTY SUMMARY**

| Available                      | +/- 1,322 SF<br>+/- 1,400 SF |
|--------------------------------|------------------------------|
| Can be combined for a total of | +/- 2,722 SF                 |
| Net Rent                       | \$30.00/SF                   |
| Property Taxes (2025 est.)     | \$7.43/SF                    |
| CAM* (2025 est.)               | \$4.58/SF                    |
| Zoning                         | C1                           |

#### **FEATURES**

- The property uniquely offers ample on-site parking, providing convenience for both tenants and customers.
- Prominent street-front signage with desirable Academy Road exposure.
- Facade replacement planned for 2025 to improve signage opportunities and curb appeal.