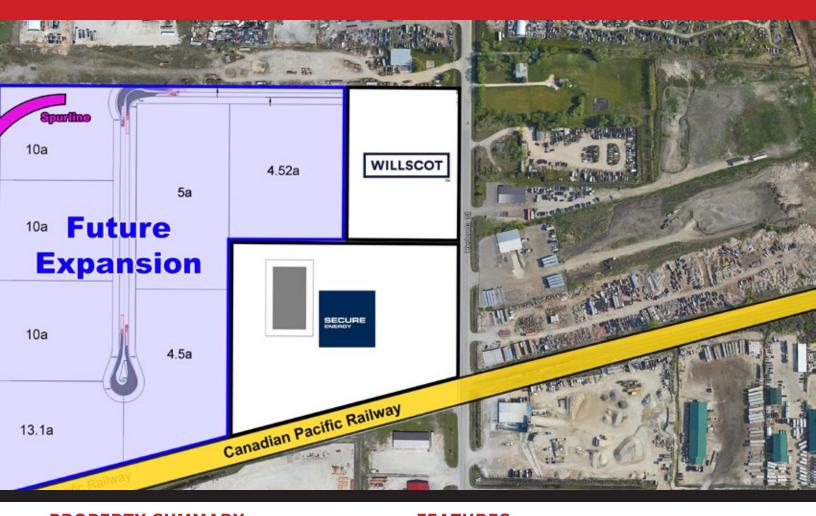

#### **PROPERTY SUMMARY**

Available Lots from 4.5 to 13.1+ acres

Gross Lease Rate Starting at \$2,000/acre/month

Zoning MG - Manufacturing General

#### **FEATURES**

- Rail access.
- Land is 72 +/- acres. subdivided into parcels from 4.5 to 13.1+ acres.
- Landlord will consider built to suit option.
- Sites will be ready for tenant fit-ups Summer 2023.
- Possible uses: Distribution, manufacturing facilities, compound area, truck & trailer parking, trans load facility - rail to truck/truck to rail.