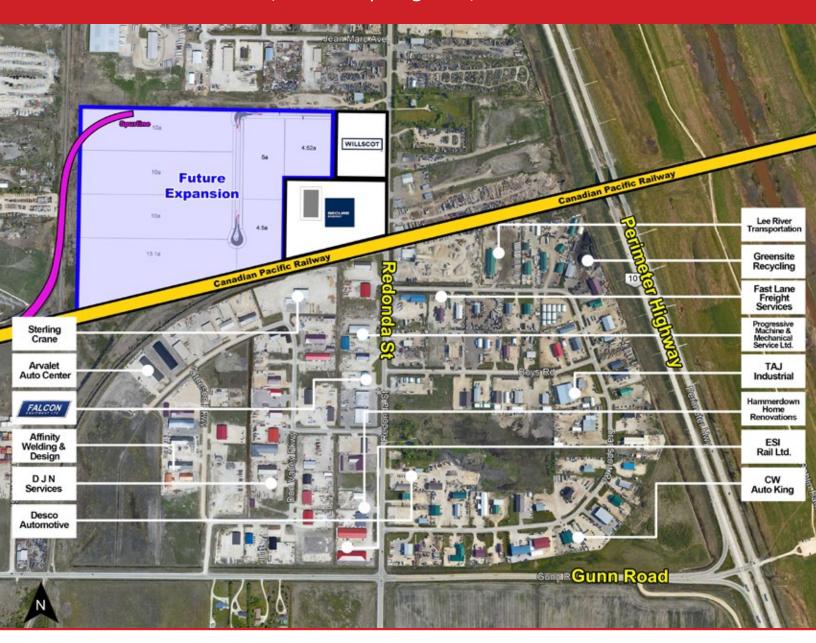

#### **LOCATION**

- Located in the RM of Springfield, in Transcona North.
- Just inside the east Perimeter Highway, between Gunn Road and Springfield Road.

#### **FEATURES**

- Rail access.
- Land is 72 +/- acres. subdivided into parcels from 4.5 to 13.1+ acres.
- Landlord will consider built to suit option.
- Sites will be ready for tenant fit-ups Summer 2023.
- Possible uses: Distribution, manufacturing facilities, compound area, truck & trailer parking, trans load facility - rail to truck/truck to rail.