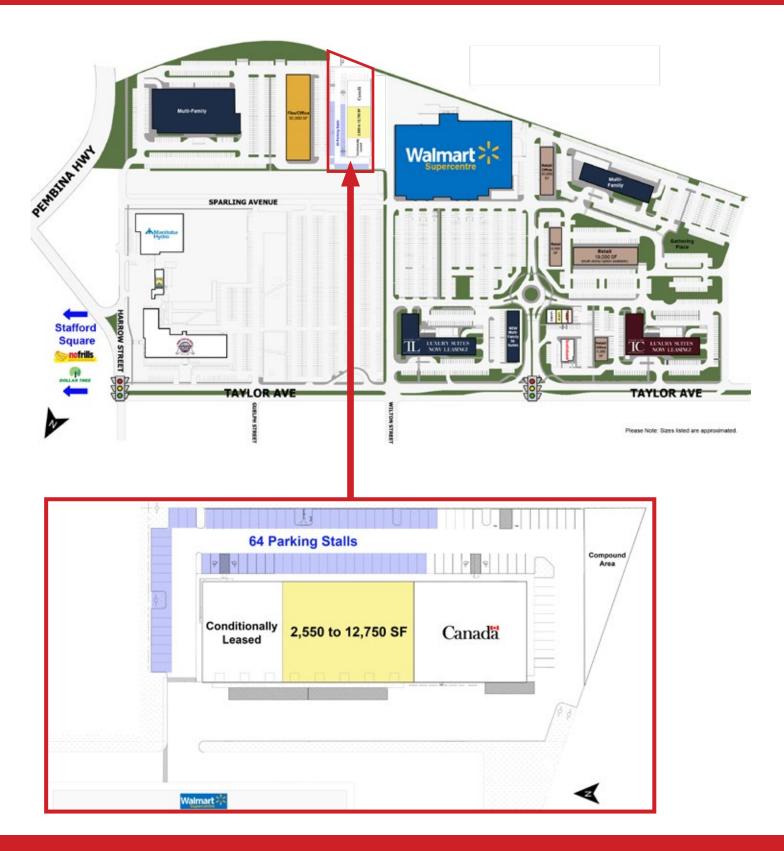

#### **PROPERTY SUMMARY**

| Available          | 2,550 to 12,750 SF                        |
|--------------------|-------------------------------------------|
| Zoning             | C3                                        |
| Property Taxes (es | t.) \$5.50/SF                             |
| CAM* (est.)        | \$3.00/SF                                 |
| Bay Size           | 25′ 6″ x 100′                             |
| Ceiling Height     | 24' Clear                                 |
| Column Spacing     | 25′ 6″ x 50′                              |
| Grade Door         | 12' x 10'<br>with electric operators      |
| Power              | 1000A, 347/600V 3-Phase                   |
| Lighting           | LED high-bay lighting                     |
| Parking            | 64 stalls<br>Additional parking available |

- Mixed-use development, anchored by Walmart Supercentre, Pavilion Medical Clinic and Scotiabank.
- Surrounded by numerous amenities from shopping to medical, the conveniences to make life easy for both business and pleasure.
- The development is **very walkable**, receiving a Walk Score of 88 and a Bike Score of 91 (Biker's Paradise). The Transit Score is 61 (Good Transit).
- No more scrambling for metered street parking or long walks in the cold from the parkade ample parking is available for employees, colleagues and clients right on site.
- New on-site multi-family residential with a total of 800+ luxury suites proposed.
- Fulton Grove is a new residential development directly south, with plans to provide 1,900+ multifamily units, townhomes, condos and single family homes.