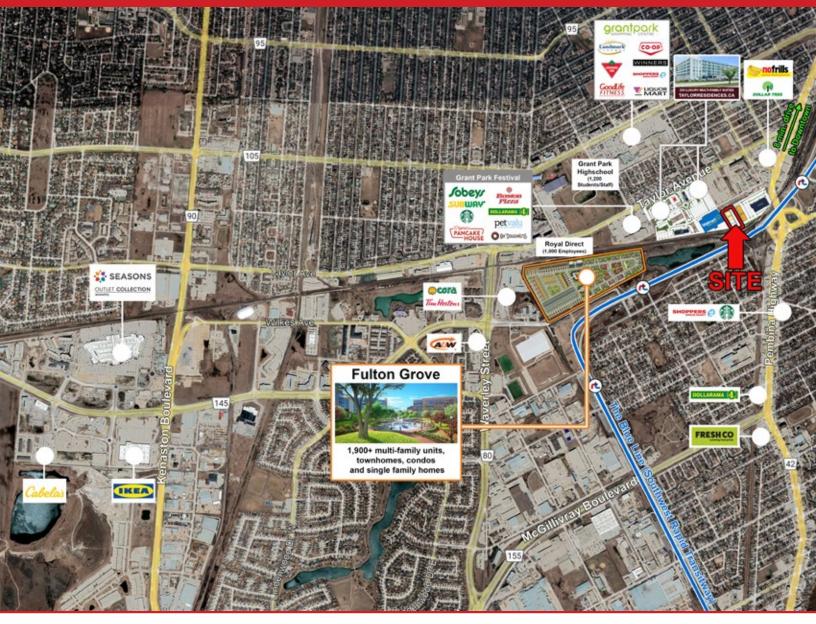

#### **EXCEPTIONAL LOCATION CLOSE TO DOWNTOWN WINNIPEG**

The Perfect Location. An 8 minute drive to Downtown, Grant Park Pavilions offers all the amenities of an urban office with all the conveniences of a suburban location.

- Mixed-use development, anchored by Walmart Supercentre, Pavilion Medical Clinic and Scotiabank.
- Surrounded by numerous amenities from shopping to medical, the conveniences to make life easy for both business and pleasure.
- The development is **very walkable**, receiving a Walk Score of 88 and a Bike Score of 91 (Biker's Paradise). The Transit Score is 61 (Good Transit).
- No more scrambling for metered street parking or long walks in the cold from the parkade ample parking is available for employees, colleagues and clients right on site.
- New on-site multi-family residential with a total of 800+ luxury suites proposed.
- Fulton Grove is a new residential development directly south, with plans to provide 1,900+ multifamily units, townhomes, condos and single family homes.