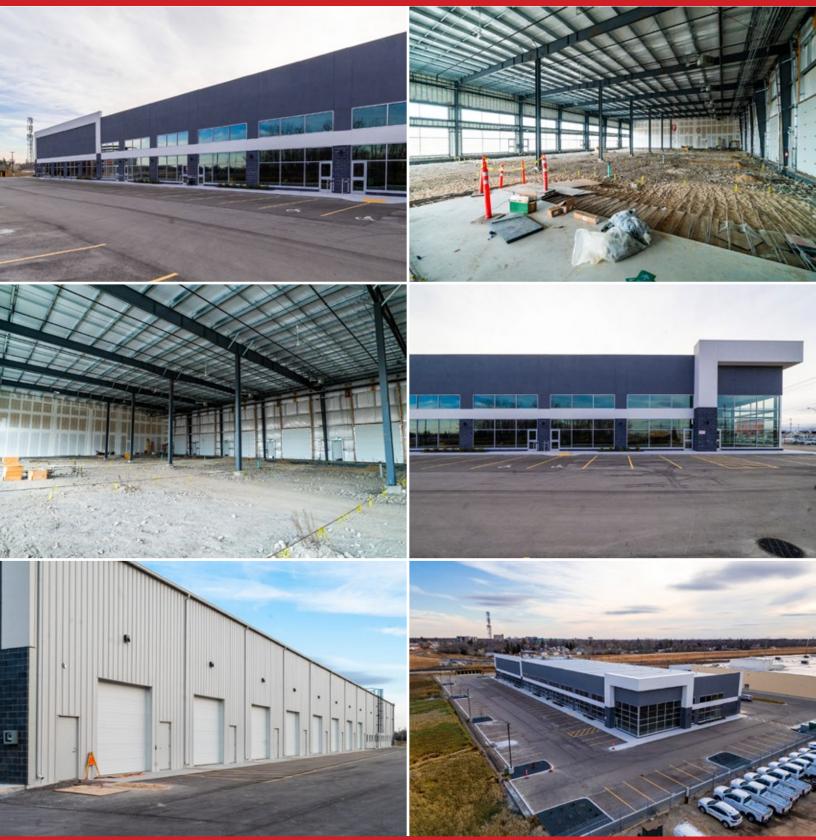

#### **PROPERTY SUMMARY**

| Available          | 2,550 to 12,750 SF                        |
|--------------------|-------------------------------------------|
| Zoning             | C3                                        |
| Property Taxes (es | t.) \$5.50/SF                             |
| CAM* (est.)        | \$3.00/SF                                 |
| Bay Size           | 25′ 6″ x 100′                             |
| Ceiling Height     | 24' Clear                                 |
| Column Spacing     | 25′ 6″ x 50′                              |
| Grade Door         | 12' x 10'<br>with electric operators      |
| Power              | 1000A, 347/600V 3-Phase                   |
| Lighting           | LED high-bay lighting                     |
| Parking            | 64 stalls<br>Additional parking available |

#### **FEATURES**

- Ready for tenant fit-ups.
- North facing facade with floor to ceiling windows and exposure to Taylor Avenue.
- Abundant power available for tenant fitup or EV charging.
- Option for indoor parking available.
- Ideally suited for office, medical, warehouse, showroom and light industrial uses.
- Superior access via major arteries that connect to all areas of the city.