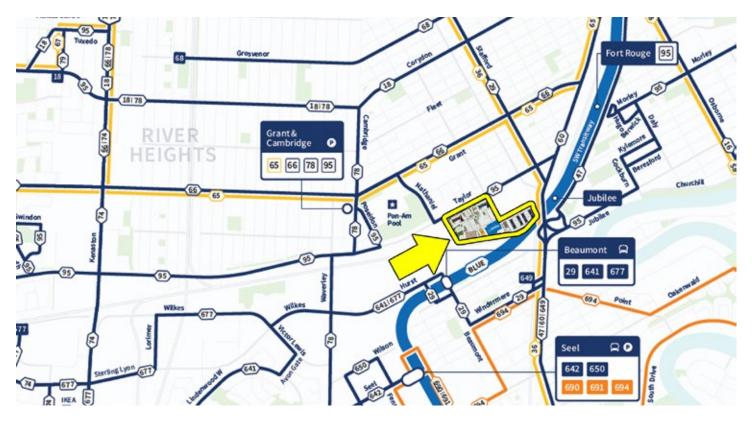

#### **PUBLIC TRANSPORTATION**

The **Blue Line** (Southwest Rapid Transitway) runs adjacent to the development and connects Downtown with the University of Manitoba. There are also **8 regular transit routes** and several **active transportation paths** in close proximity.