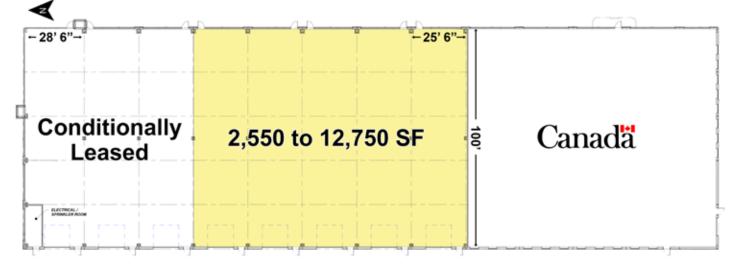

#### **PROPERTY SUMMARY**

| Available          | 2,550 to 12,750 SF                        |
|--------------------|-------------------------------------------|
| Zoning             | C3                                        |
| Property Taxes (es | t.) \$5.50/SF                             |
| CAM* (est.)        | \$3.00/SF                                 |
| Bay Size           | 25′ 6″ x 100′                             |
| Ceiling Height     | 24' Clear                                 |
| Column Spacing     | 25′ 6″ x 50′                              |
| Grade Door         | 12' x 10'<br>with electric operators      |
| Power              | 1000A, 347/600V 3-Phase                   |
| Lighting           | LED high-bay lighting                     |
| Parking            | 64 stalls<br>Additional parking available |

#### **FLOOR PLAN**