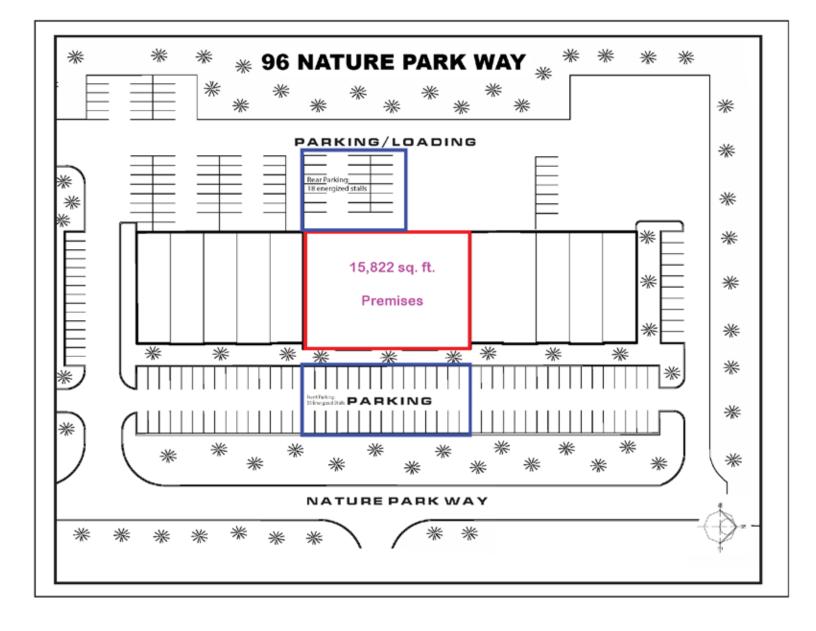

#### **PROPERTY SUMMARY**

| Available                         | 15,822 +/- SF    |
|-----------------------------------|------------------|
| Alernative Sublease:              |                  |
| Warehouse                         | 7,475 +/- SF     |
| Washroom/Kitchen (Shared)         | 1,200 +/- SF     |
| Sublease Rate                     | Contact Agent    |
| Additional Rent                   | \$8.31/SF/Annum* |
| Head Lease Expiry                 | May 31, 2027     |
| *2024 Est Includes Management Fee |                  |

#### **FEATURES**

- Private, secure entrance with limited common touchpoints.
- Efficient layout combining open areas, private offices, meeting & training rooms, and warehouse.
- 20' High ceilings with large windows providing incredible natural light.
- Large, well detailed staff lounge and kitchen.
- 48 assigned, energized parking stalls at no additional cost.
- 2 Dock doors with levellers.