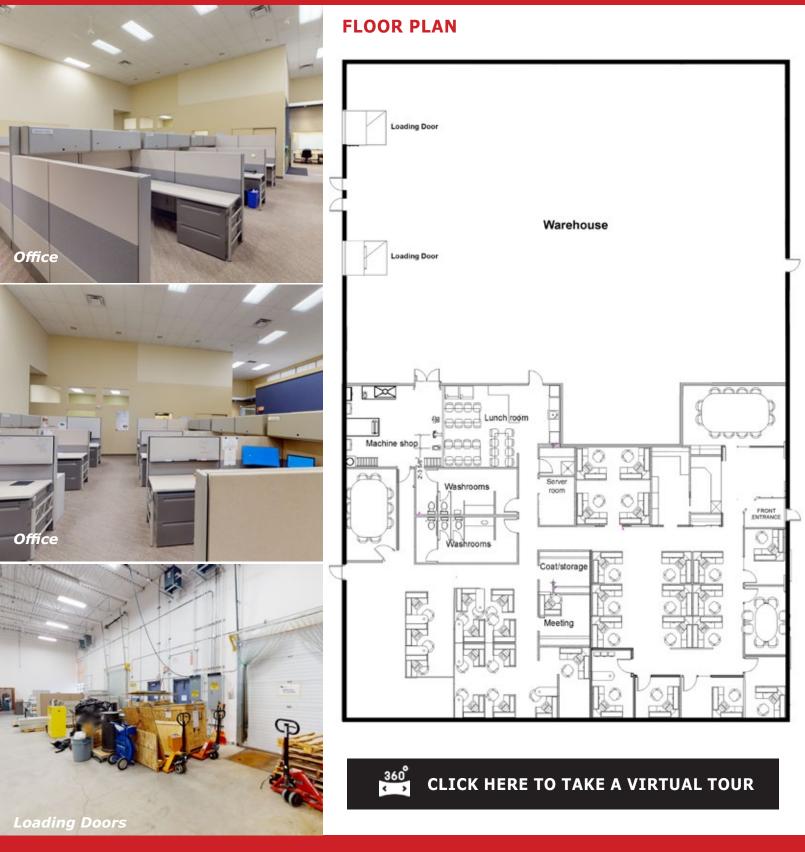

#### **FEATURES**

- Private, secure entrance with limited common touchpoints.
- Efficient layout combining open areas, private offices, meeting & training rooms, and warehouse.
- 20' High ceilings with large windows providing incredible natural light.
- Large, well detailed staff lounge and kitchen.
- 48 assigned, energized parking stalls at no additional cost.
- 2 Dock doors with levellers.