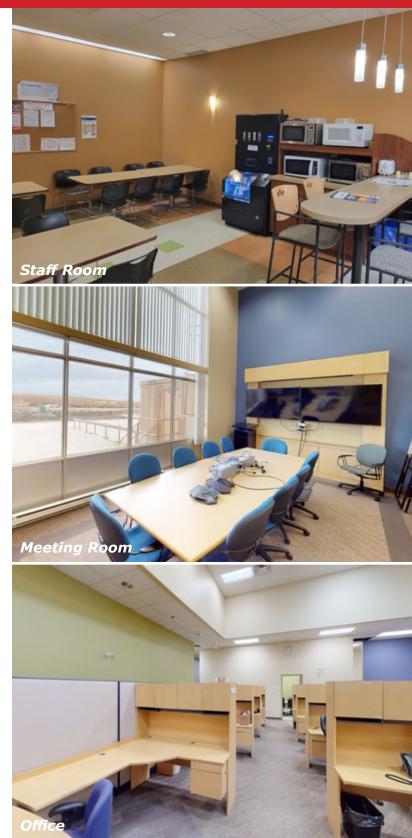

#### **FEATURES**

- Private, secure entrance with limited common touchpoints.
- Efficient layout combining open areas, private offices, meeting & training rooms, and warehouse.
- 20' High ceilings with large windows providing incredible natural light.
- Large, well detailed staff lounge and kitchen.
- 48 assigned, energized parking stalls at no additional cost.
- 2 Dock doors with levellers.