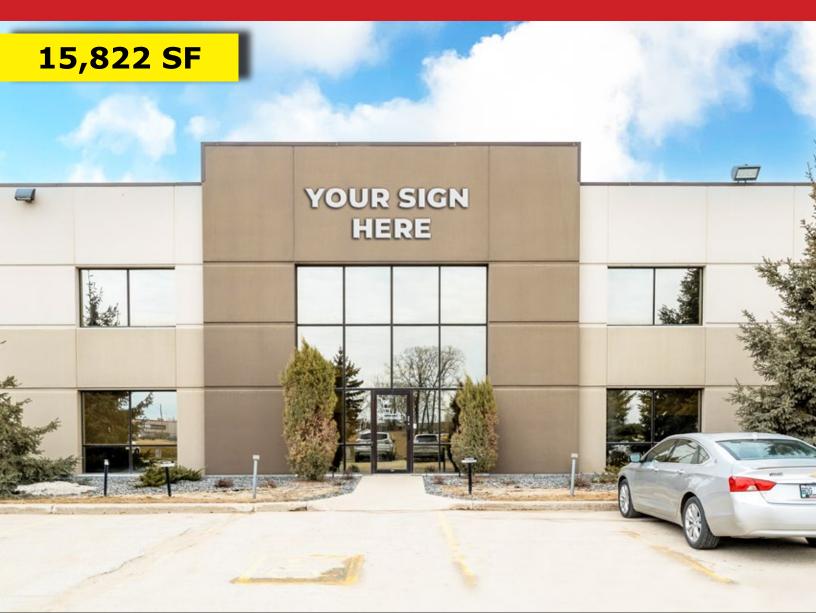

#### **PROPERTY SUMMARY**

| Available                         | 15,822 +/- SF    |
|-----------------------------------|------------------|
| Alernative Sublease:              |                  |
| Warehouse                         | 7,475 +/- SF     |
| Washroom/Kitchen (Shared)         | 1,200 +/- SF     |
| Sublease Rate                     | Contact Agent    |
| Additional Rent                   | \$8.31/SF/Annum* |
| Head Lease Expiry                 | May 31, 2027     |
| *2024 Est Includes Management Fee |                  |