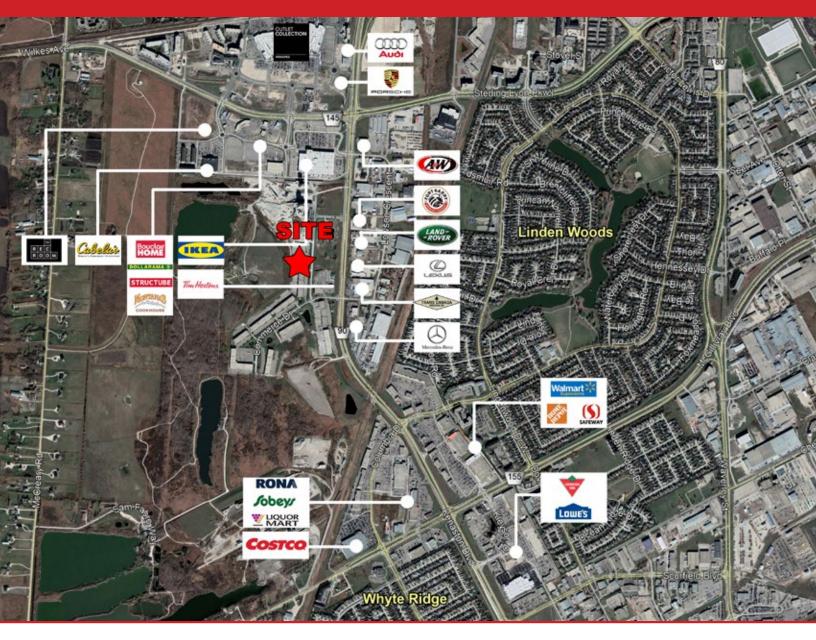

#### LOCATION

- Located in one of Winnipeg's premier business parks.
- Beautiful landscaped common areas with grass, fountains, lakes and trees.
- Nearby amenities:
  - IKEA

- Costco
- Outlet Collection Winnipeg Walmart
- Seasons of Tuxedo
- Fort Whyte Alive
- Sobeys
- Safeway