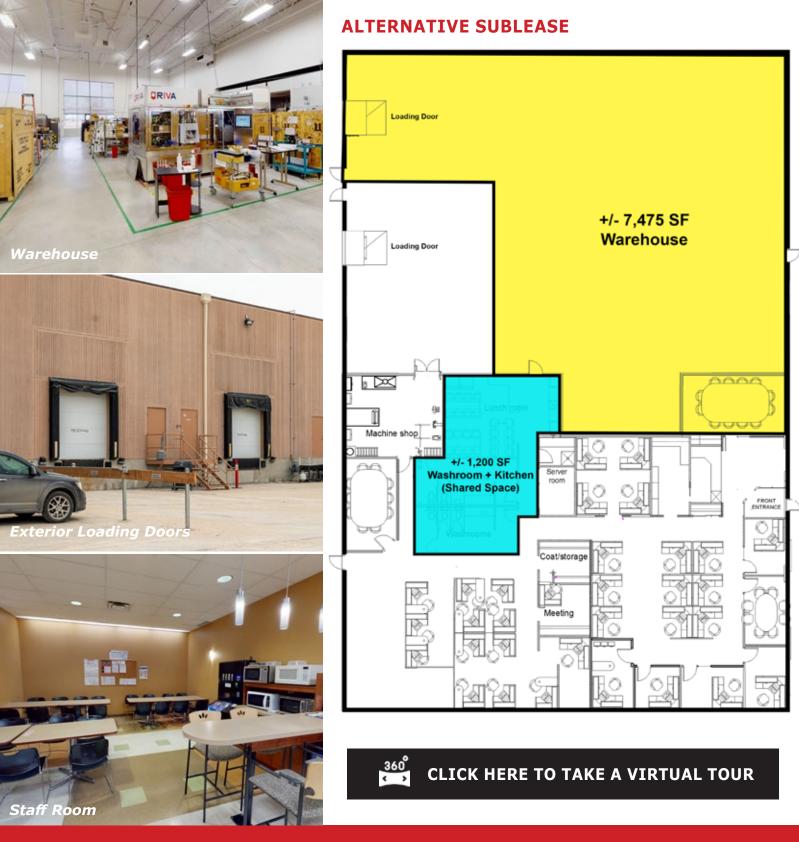

#### **PROPERTY SUMMARY**

| Available                         | 15,822 +/- SF    |
|-----------------------------------|------------------|
| Alernative Sublease:              |                  |
| Warehouse                         | 7,475 +/- SF     |
| Washroom/Kitchen (Shared)         | 1,200 +/- SF     |
| Sublease Rate                     | Contact Agent    |
| Additional Rent                   | \$8.31/SF/Annum* |
| Head Lease Expiry                 | May 31, 2027     |
| *2024 Est Includes Management Fee |                  |

#### **FEATURES**

- Private, secure entrance with limited common touchpoints.
- Efficient layout combining open areas, private offices, meeting & training rooms, and warehouse.
- 20' High ceilings with large windows providing incredible natural light.
- Large, well detailed staff lounge and kitchen.
- 48 assigned, energized parking stalls at no additional cost.
- 2 Dock doors with levellers.