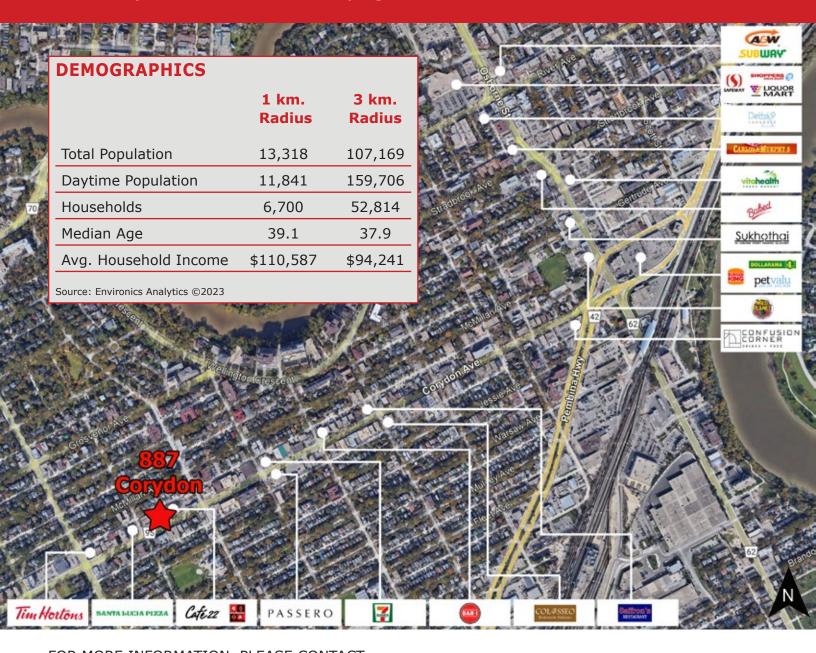

#### **LOCATION**

- Between Wentworth St. & Lilac St., on the north side of Corydon Avenue.
- Surrounded by dense residential.
- Significant connectivity to a range of neighbourhoods and well positioned near Downtown Winnipeg.
- Adjacent to several amenities including grocery, medical, trendy retailers and restaurants.

#### **TRAFFIC**

• 24,000 vehicles per day on Corydon Avenue. Reference: City of Winnipeg Public Works Department, 2022

887 Corydon Avenue, Winnipeg, Manitoba