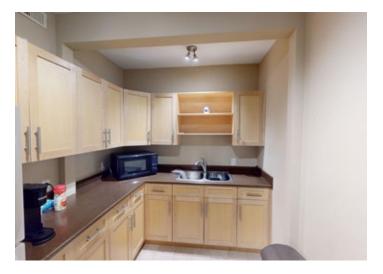

- Turnkey office space suitable for a variety of uses.
- Expansive covered rooftop patio.
- Wheel chair ramp at rear for accessibility.
- Lower level suitable for storage.
- Free standing pedestal sign with great exposure to Corydon Avenue.

#### **SECOND FLOOR**

**CLICK HERE TO TAKE A VIRTUAL TOUR** 

887 Corydon Avenue, Winnipeg, Manitoba

887 Corydon Avenue, Winnipeg, Manitoba

FOR MORE INFORMATION, PLEASE CONTACT: