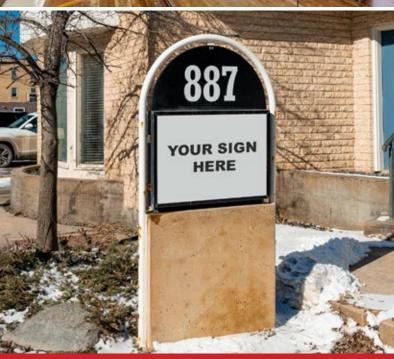

- Turnkey office space suitable for a variety of uses.
- Expansive covered rooftop patio.
- Wheel chair ramp at rear for accessibility.
- Lower level suitable for storage.
- Free standing pedestal sign with great exposure to Corydon Avenue.

#### **TRAFFIC**

• 24,000 vehicles per day on Corydon Avenue. Reference: City of Winnipeg Public Works Department, 2022

887 Corydon Avenue, Winnipeg, Manitoba