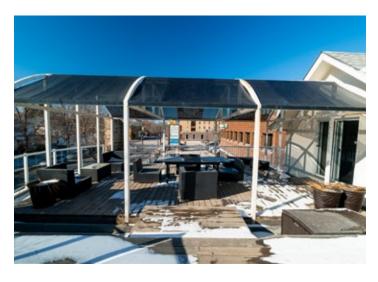

- Turnkey office space suitable for a variety of uses.
- Expansive covered rooftop patio.
- Wheel chair ramp at rear for accessibility.
- Lower level suitable for storage.
- Free standing pedestal sign with great exposure to Corydon Avenue.

#### **SECOND FLOOR**

**CLICK HERE TO TAKE A VIRTUAL TOUR** 

887 Corydon Avenue, Winnipeg, Manitoba

887 Corydon Avenue, Winnipeg, Manitoba

FOR MORE INFORMATION, PLEASE CONTACT: