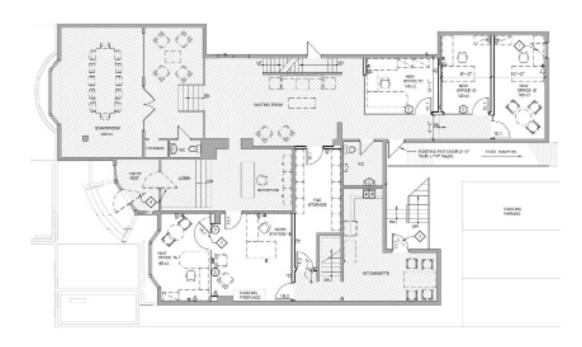

7 stalls at rear<br>ole street parking) |



- Turnkey office space suitable for a variety of uses.
- Expansive covered rooftop patio.
- Wheel chair ramp at rear for accessibility.
- Lower level suitable for storage.
- Free standing pedestal sign with great exposure to Corydon Avenue.

#### **LOCATION**

- Between Wentworth St. & Lilac St., on the north side of Corydon Avenue.
- Surrounded by dense residential.
- Significant connectivity to a range of neighbourhoods and well positioned near Downtown Winnipeg.
- Adjacent to several amenities including grocery, medical, trendy retailers and restaurants.

#### **TRAFFIC**

• 24,000 vehicles per day on Corydon Avenue. Reference: City of Winnipeg Public Works Department, 2022







887 Corydon Avenue, Winnipeg, Manitoba

#### **MAIN FLOOR**



#### **SECOND FLOOR**







**CLICK HERE TO TAKE A VIRTUAL TOUR** 



887 Corydon Avenue, Winnipeg, Manitoba













887 Corydon Avenue, Winnipeg, Manitoba



FOR MORE INFORMATION, PLEASE CONTACT:

#### **Dino Alevizos\***

\*Services provided by Dino Alevizos Personal Real Estate Corporation P (204) 928-8209 C (204) 781-9717 dalevizos@shindico.com

#### Shindico Realty Inc.

200-1355 Taylor Avenue Winnipeg, Manitoba R3M 3Y9 P (204) 474-2000 inquire@shindico.com www.shindico.com

## **Shindico**Succeeding by Helping Others Succeed





Shindico is dedicated to the protection of the environment and the communities that we are a part of.