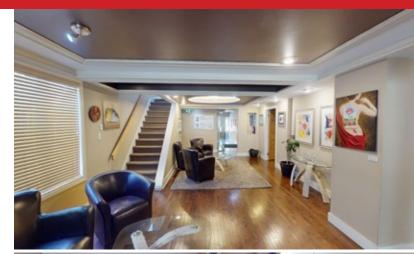

- Turnkey office space suitable for a variety of uses.
- Expansive covered rooftop patio.
- Wheel chair ramp at rear for accessibility.
- Lower level suitable for storage.
- Free standing pedestal sign with great exposure to Corydon Avenue.

#### **SECOND FLOOR**

**CLICK HERE TO TAKE A VIRTUAL TOUR** 

887 Corydon Avenue, Winnipeg, Manitoba

887 Corydon Avenue, Winnipeg, Manitoba

FOR MORE INFORMATION, PLEASE CONTACT: