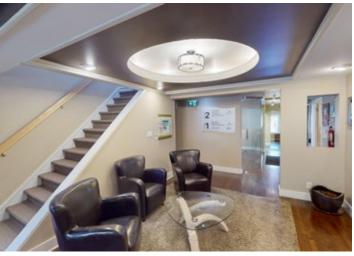

- Turnkey office space suitable for a variety of uses.
- Expansive covered rooftop patio.
- Wheel chair ramp at rear for accessibility.
- Lower level suitable for storage.
- Free standing pedestal sign with great exposure to Corydon Avenue.

#### **SECOND FLOOR**

**CLICK HERE TO TAKE A VIRTUAL TOUR** 

887 Corydon Avenue, Winnipeg, Manitoba

887 Corydon Avenue, Winnipeg, Manitoba

FOR MORE INFORMATION, PLEASE CONTACT: