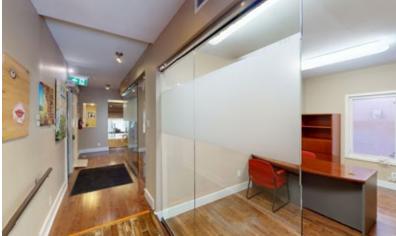

- Turnkey office space suitable for a variety of uses.
- Expansive covered rooftop patio.
- Wheel chair ramp at rear for accessibility.
- Lower level suitable for storage.
- Free standing pedestal sign with great exposure to Corydon Avenue.