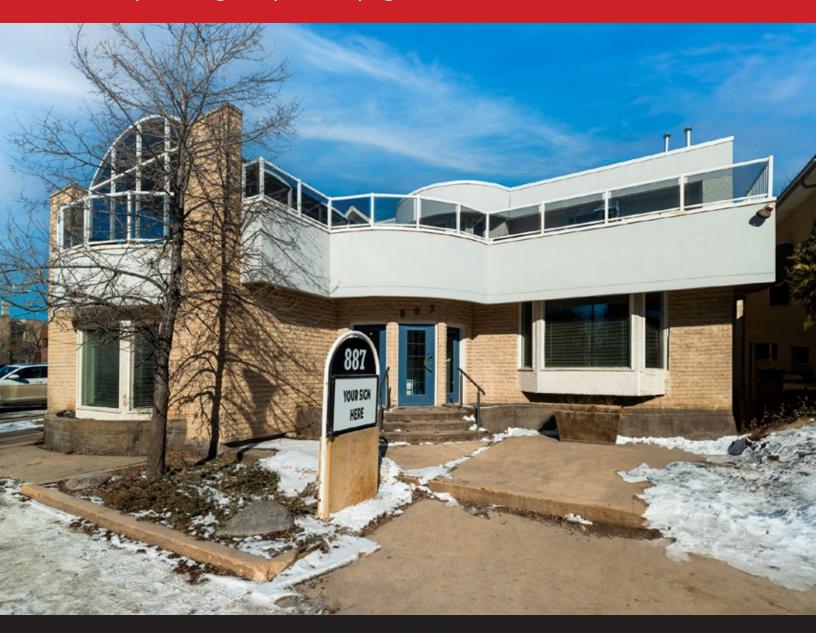

Freestanding Building in Corydon Village

887 Corydon Highway, Winnipeg, Manitoba

#### 887 Corydon Avenue, Winnipeg, Manitoba

- Turnkey office space suitable for a variety of uses.
- Expansive covered rooftop patio.
- Wheel chair ramp at rear for accessibility.
- Lower level suitable for storage.
- Free standing pedestal sign with great exposure to Corydon Avenue.