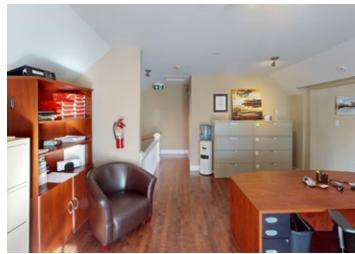

- Turnkey office space suitable for a variety of uses.
- Expansive covered rooftop patio.
- Wheel chair ramp at rear for accessibility.
- Lower level suitable for storage.
- Free standing pedestal sign with great exposure to Corydon Avenue.

#### **MAIN FLOOR**