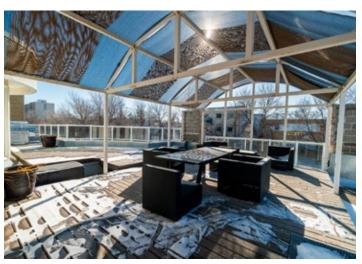

- Turnkey office space suitable for a variety of uses.
- Expansive covered rooftop patio.
- Wheel chair ramp at rear for accessibility.
- Lower level suitable for storage.
- Free standing pedestal sign with great exposure to Corydon Avenue.

#### **SECOND FLOOR**

**CLICK HERE TO TAKE A VIRTUAL TOUR** 

887 Corydon Avenue, Winnipeg, Manitoba

887 Corydon Avenue, Winnipeg, Manitoba

FOR MORE INFORMATION, PLEASE CONTACT: