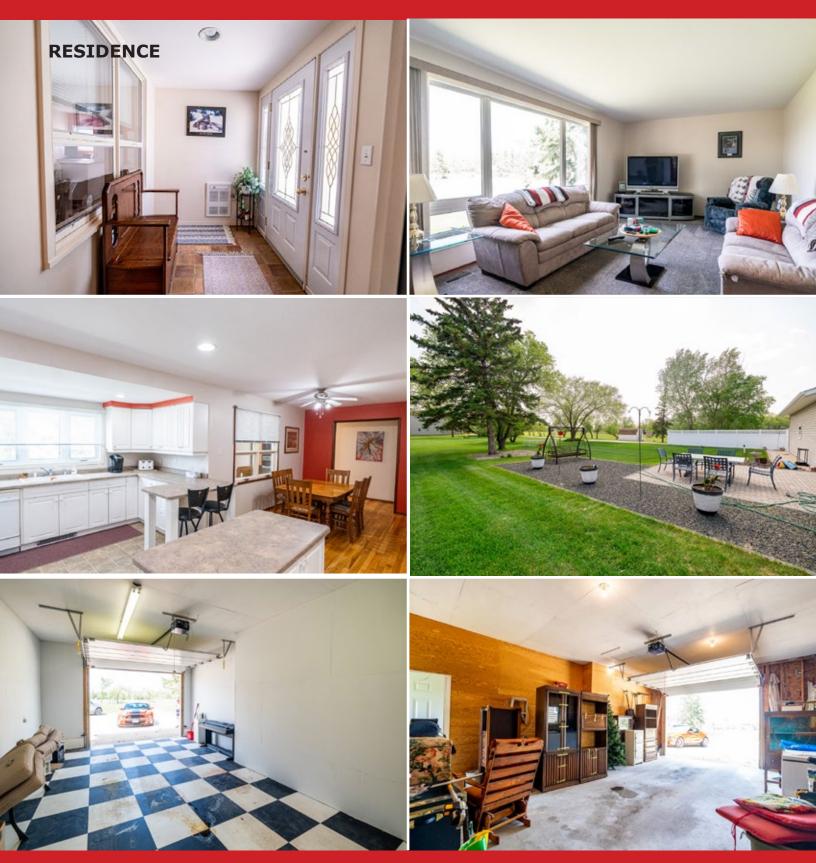

#### **3 BEDROOM BUNGALOW**

| Construction | Wood Frame, Vinyl Siding |
|--------------|--------------------------|
| Size         | 1,587 SF                 |
| Electrical   | 100 AMP                  |

- Remodeled kitchen with island.
- Main floor laundry, fridge, stove, dishwasher, washer and dryer included.
- Dining room with hardwoods floors.
- Several windows have been replaced.
- Interlocking brick patio.
- Mature trees.
- 2 storage sheds.
- Maintenance free siding and soffets.

#### 2 Car Garage

- 32'x26', demising wall.
- 1 side is heated and insulated.
- 2-10'x8' Overhead doors with openers.

#### Basement

- Large rec room.
- Brick base for wood burning stove. (Fireplace chimney needs to be replaced before using).
- Bedroom, washroom.
- Utility room.
- Wet bar.