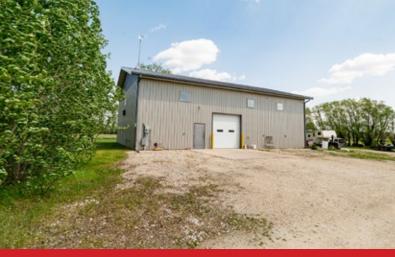

#### SHOP

| Building Size             | 2,440 +/- SF                                                            |
|---------------------------|-------------------------------------------------------------------------|
| Dimensions                | 40.4' x 60.4'                                                           |
| Construction              | Grade Beam on Piles<br>2' x 6' Walls,<br>29 Guage Steel Exterior Siding |
|                           | 29 Guage Steel Exterior Stalling                                        |
| Year Built                | 2006                                                                    |
| Sewer & Water             | Municipal                                                               |
| Heat                      | 28 KW - Electric In-Floor<br>Hot Water System                           |
| Insulation                | Walls - R20<br>Ceiling - R40                                            |
| Lighting                  | C5 Flourescent                                                          |
| Shop Ceiling He           | ight 18'                                                                |
| Column Spacing            | Clear Span                                                              |
| Electrical                | 15 KVA, 347/600 Volt, 3 Phase                                           |
| Overhead Doors<br>Concret | i - 10' x10'<br>1 - 14' x 14'<br>e pad in front of overhead doors       |