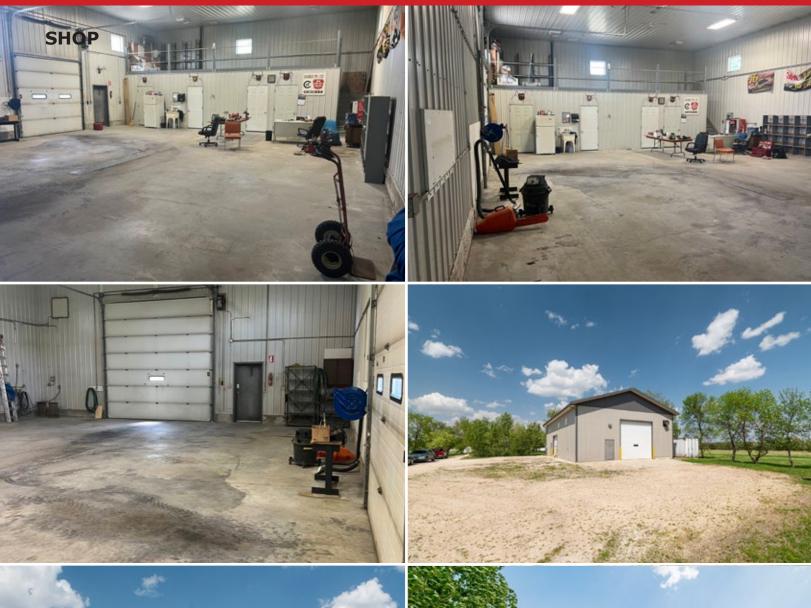

#### SHOP

| Building Size             | 2,440 +/- SF                                                            |
|---------------------------|-------------------------------------------------------------------------|
| Dimensions                | 40.4' x 60.4'                                                           |
| Construction              | Grade Beam on Piles<br>2' x 6' Walls,<br>29 Guage Steel Exterior Siding |
|                           | 29 Guage Steel Exterior Stalling                                        |
| Year Built                | 2006                                                                    |
| Sewer & Water             | Municipal                                                               |
| Heat                      | 28 KW - Electric In-Floor<br>Hot Water System                           |
| Insulation                | Walls - R20<br>Ceiling - R40                                            |
| Lighting                  | C5 Flourescent                                                          |
| Shop Ceiling He           | ight 18'                                                                |
| Column Spacing            | Clear Span                                                              |
| Electrical                | 15 KVA, 347/600 Volt, 3 Phase                                           |
| Overhead Doors<br>Concret | i - 10' x10'<br>1 - 14' x 14'<br>e pad in front of overhead doors       |

 $^{*}\mbox{The}$  Purchaser is responsible for confirming the accuracy of size and all other information during its due diligence

- Partial gravel yard.
- Floor drain.