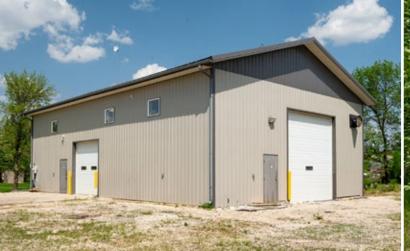

#### SHOP

| Building Size             | 2,440 +/- SF                                                            |
|---------------------------|-------------------------------------------------------------------------|
| Dimensions                | 40.4' x 60.4'                                                           |
| Construction              | Grade Beam on Piles<br>2' x 6' Walls,<br>29 Guage Steel Exterior Siding |
|                           | 29 Guage Steel Exterior Stalling                                        |
| Year Built                | 2006                                                                    |
| Sewer & Water             | Municipal                                                               |
| Heat                      | 28 KW - Electric In-Floor<br>Hot Water System                           |
| Insulation                | Walls - R20<br>Ceiling - R40                                            |
| Lighting                  | C5 Flourescent                                                          |
| Shop Ceiling He           | ight 18'                                                                |
| Column Spacing            | Clear Span                                                              |
| Electrical                | 15 KVA, 347/600 Volt, 3 Phase                                           |
| Overhead Doors<br>Concret | i - 10' x10'<br>1 - 14' x 14'<br>e pad in front of overhead doors       |