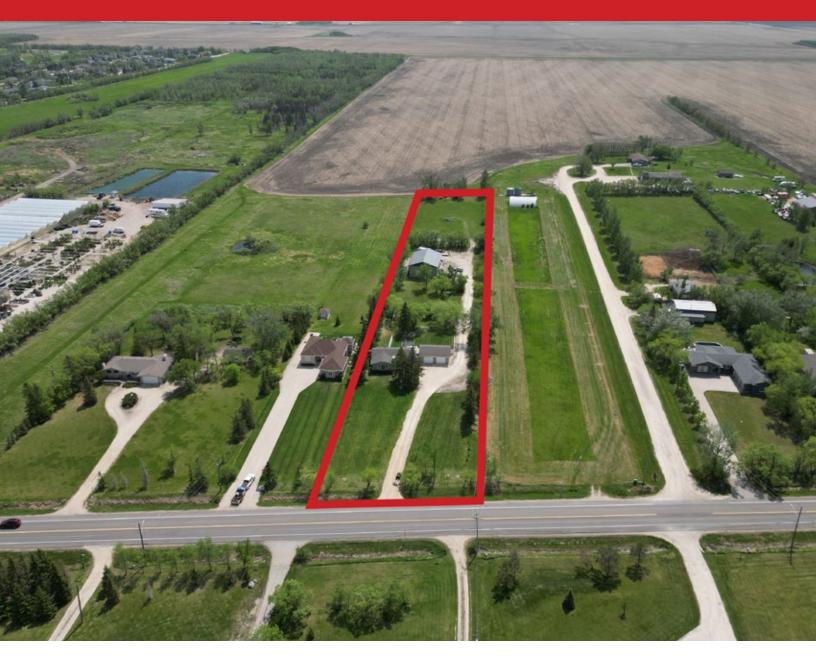

#### **THE OPPORTUNITY**

Acquire a 2,440 +/- SF shop and 1,587 SF Bungalow residence situated on 3 +/- acre parcel of land in Headingley, MB.

#### LAND

| Address    | 7850 Roblin Boulevard                                                              |
|------------|------------------------------------------------------------------------------------|
| Lot Size   | 3.16 Acres                                                                         |
| Dimensions | 140.68' x 980.41'                                                                  |
| Zoning     | Rural Agricultural<br>Conditional use may be required<br>for certain uses of shop. |

#### LOCATION

• South side of Roblin Boulevard, Headingley, MB. 5 kilometers west of Perimeter Highway.