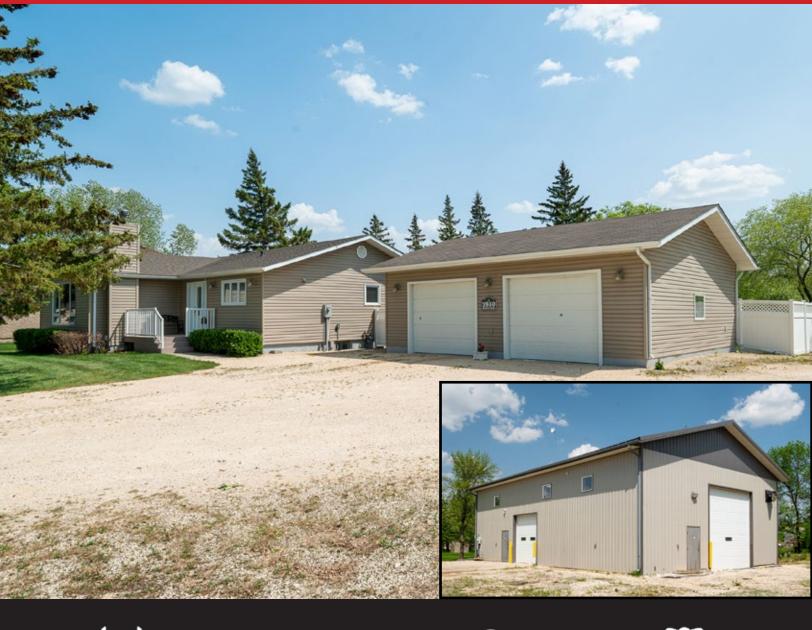

#### **THE OPPORTUNITY**

Acquire a 2,440 +/- SF shop and 1,587 SF Bungalow residence situated on 3 +/- acre parcel of land in Headingley, MB.

#### **3 BEDROOM BUNGALOW**

| Construction | Wood Frame, Vinyl Siding |
|--------------|--------------------------|
| Size         | 1,587 SF                 |
| Electrical   | 100 AMP                  |

#### 2 Car Garage

- 32'x26', demising wall.
- 1 side is heated and insulated.
- 2-10'x8' Overhead doors with openers.

#### SHOP

| Building Size             | 2,440 +/- SF                                                            |
|---------------------------|-------------------------------------------------------------------------|
| Dimensions                | 40.4' x 60.4'                                                           |
| Construction              | Grade Beam on Piles<br>2' x 6' Walls,<br>29 Guage Steel Exterior Siding |
|                           | 29 Guage Steel Exterior Stalling                                        |
| Year Built                | 2006                                                                    |
| Sewer & Water             | Municipal                                                               |
| Heat                      | 28 KW - Electric In-Floor<br>Hot Water System                           |
| Insulation                | Walls - R20<br>Ceiling - R40                                            |
| Lighting                  | C5 Flourescent                                                          |
| Shop Ceiling He           | ight 18'                                                                |
| Column Spacing            | Clear Span                                                              |
| Electrical                | 15 KVA, 347/600 Volt, 3 Phase                                           |
| Overhead Doors<br>Concret | i - 10' x10'<br>1 - 14' x 14'<br>e pad in front of overhead doors       |