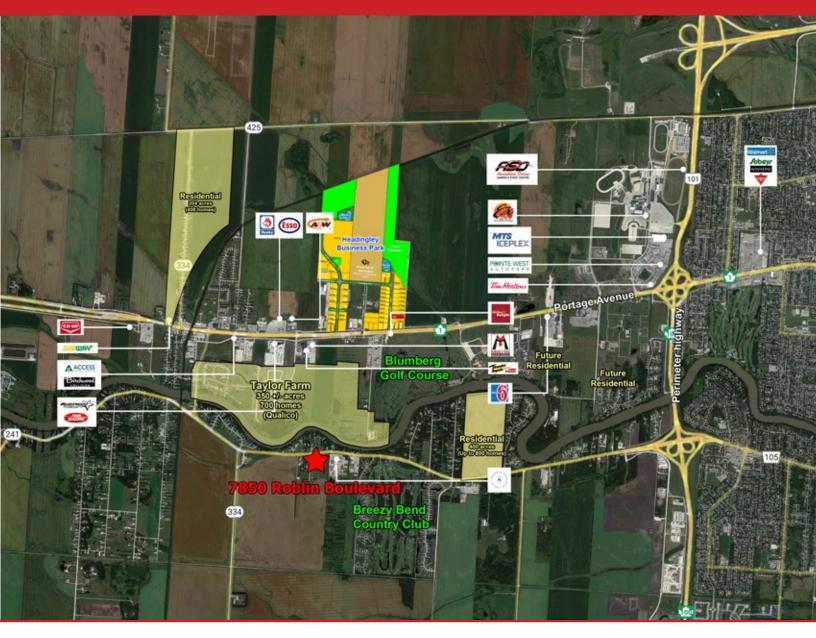

#### LOCATION

• South side of Roblin Boulevard, Headingley, MB. 5 kilometers west of Perimeter Highway.