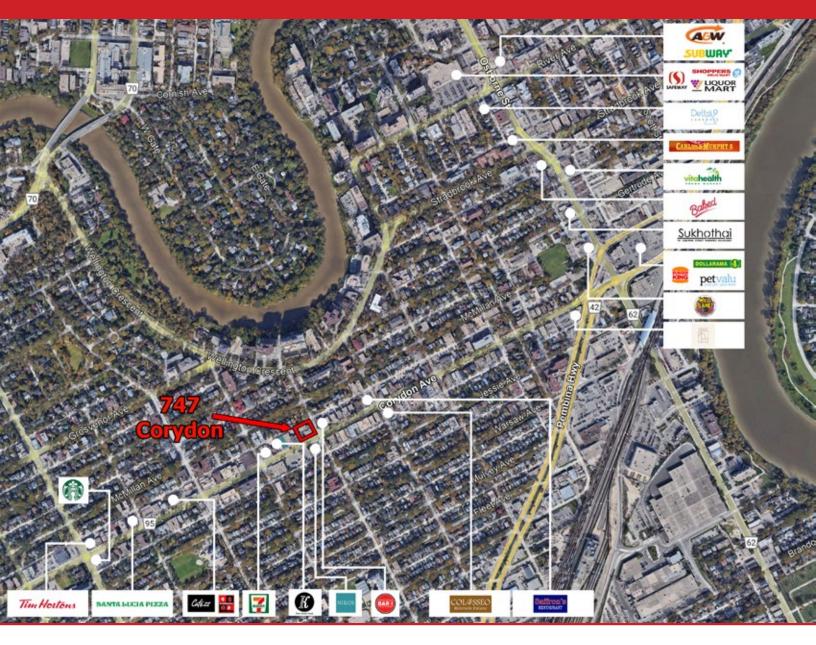

#### LOCATION

- Well situated on the busy corner of Corydon Avenue and Cockburn Street in Corydon Village, one of Winnipeg's most unique retail nodes.
- Located in one of Winnipeg's most densely populated areas with numerous multi-family developments within walking distance.
- High profile opportunity offering substantial exposure and natural light.
- One of the few retail opportunities in the area with parking on-site.
- Prominent pylon and fascia signage.
- Suitable for a variety of uses including: retail, medical and restaurant.

#### **TRAFFIC**

13,500 vehicles per day on Corydon Avenue between Stafford Street and Pembina Highway.

City of Winnipeg Public Works Department 2023