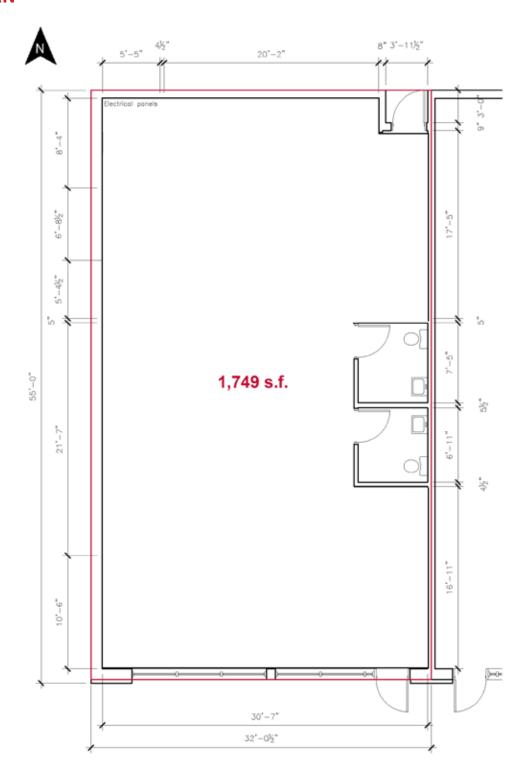

#### **FLOOR PLAN**

#### **PROPERTY SUMMARY**

| Available                  |              | 1,749 SF                  |  |
|----------------------------|--------------|---------------------------|--|
| Net Rent                   |              | TBN                       |  |
| Property Taxes (2025 est.) |              | \$8.32/SF                 |  |
| CAM* (2025 est.)           |              | \$9.55/SF                 |  |
| Zoning                     | C2 - Commerc | C2 - Commercial Community |  |