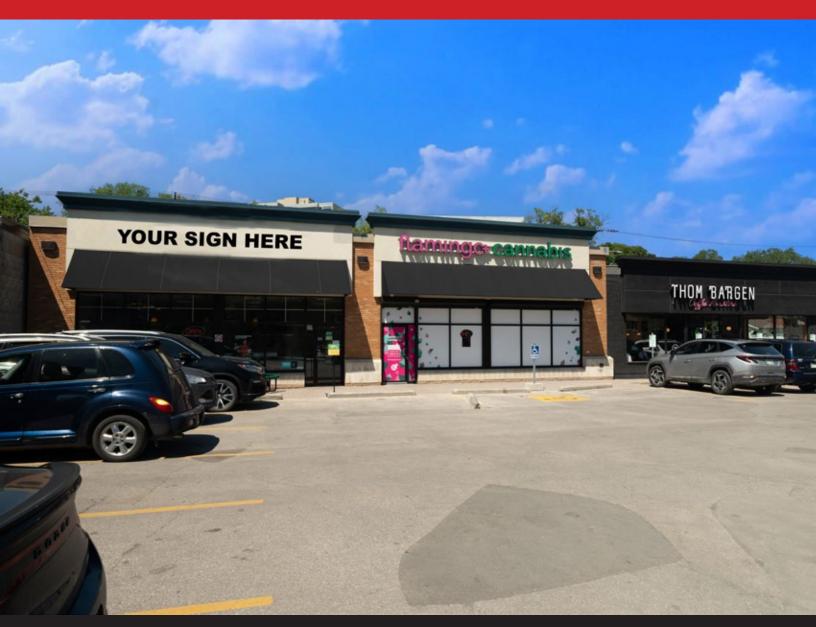

Rare Retail Opportunity in Corydon Village

747 Corydon Avenue, Winnipeg, Manitoba

**VERY WALKABLE** 

**SIGNAGE OPPORTUNITIES** 

**HIGH TRAFFIC** 

**ON-SITE PARKING** 

GREAT **TRANSIT** 

Shindico

#### LOCATION

- Well situated on the busy corner of Corydon Avenue and Cockburn Street in Corydon Village, one of Winnipeg's most unique retail nodes.
- Located in one of Winnipeg's most densely populated areas with numerous multi-family developments within walking distance.
- High profile opportunity offering substantial exposure and natural light.
- One of the few retail opportunities in the area with parking on-site.
- Prominent pylon and fascia signage.
- Suitable for a variety of uses including: retail, medical and restaurant.