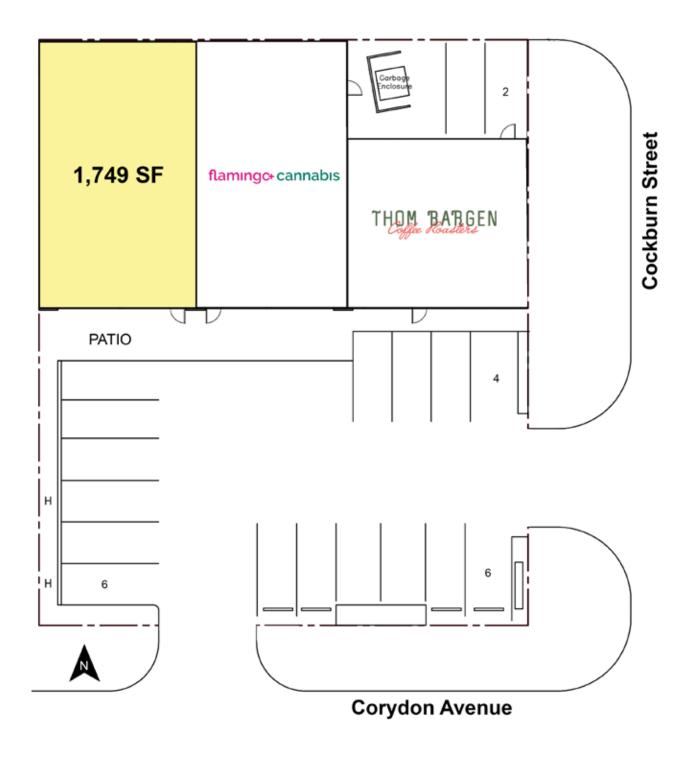

#### **SITE PLAN**

#### **PROPERTY SUMMARY**

| Available                  |              | 1,749 SF                  |  |
|----------------------------|--------------|---------------------------|--|
| Net Rent                   |              | TBN                       |  |
| Property Taxes (2025 est.) |              | \$8.32/SF                 |  |
| CAM* (2025 est.)           |              | \$9.55/SF                 |  |
| Zoning                     | C2 - Commerc | C2 - Commercial Community |  |