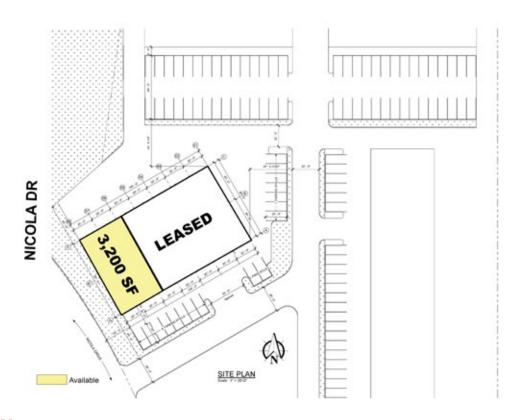

#### **SITE PLAN**

#### **PROPERTY SUMMARY**

| <b>Building Size</b>         | <b>11,200</b> SF (+/-) |
|------------------------------|------------------------|
| Available                    | 3,200 SF (+/-)         |
| Net Rent                     | \$12.95/SF/Annum       |
| Property Taxes / CAM* (est.) | \$5.00/SF/Annum        |
| Zoning                       | Industrial             |
| Available Q2 - 2023          |                        |