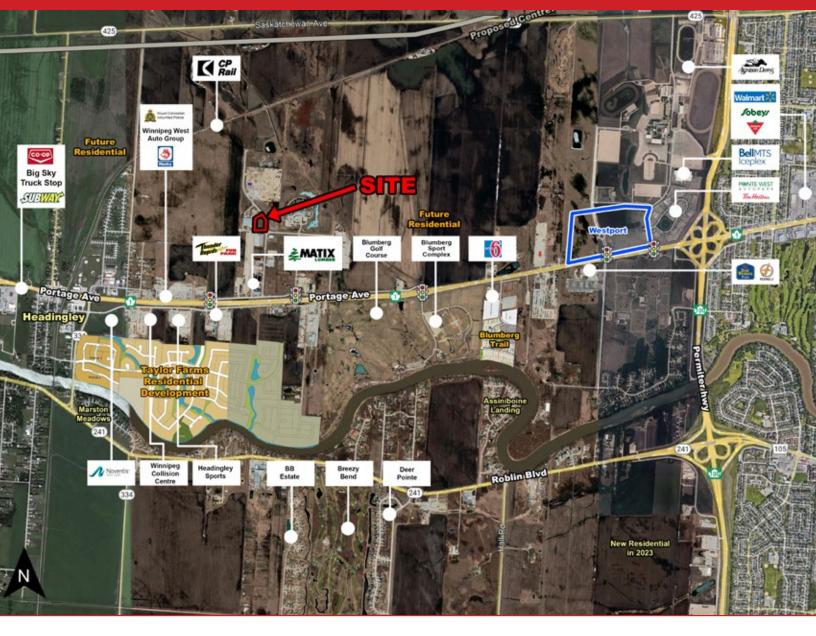

#### **LOCATION**

- Prime location in the Headingley Business Park.
- Situated between two controlled intersections with easy access to the Trans Canada Highway.
- Minutes west of Perimeter Highway.
- Businesses in the area: A&W, AMC Foam
   Technologies, Marmon Keystone, Canoak
   Flooring, New Generation Homesv, Matix
   Lumber, King's Services, Sovema, Thunder
   Rapids, Winnipeg Collision Center, Access
   Credit Union, Can Am RV, Husky/Esso Truck
   Stop, Winnipeg West Auto, Valard Construction and Headingley Sports Centre, Headingley Grill,
   Nick's Inn, Red River Co-op.