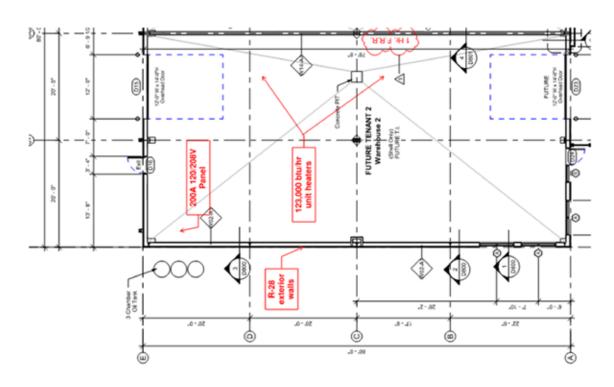

#### **LAYOUT PLAN**

#### **BUILDING FEATURES**

• Mechanical: 2 - 123,000 btu/hr unit heaters

• Electrical: 200A - 120/208V panel

- Architectural:
  - R-28 exterior wall with exposed girts allowing for future electrical rough in.
  - R-35 roof system.
  - Thermal broken window frames with dual pane low e argon glazing.
  - $12'w \times 14'h$  overheard door at the rear, with the option to add a matching door at the front.
  - 6" steel stud demising wall with 1 hour fire rating and sound insulation.
- Structural: 5" concrete slab on compacted limestone base (as per geotechnical soils report).