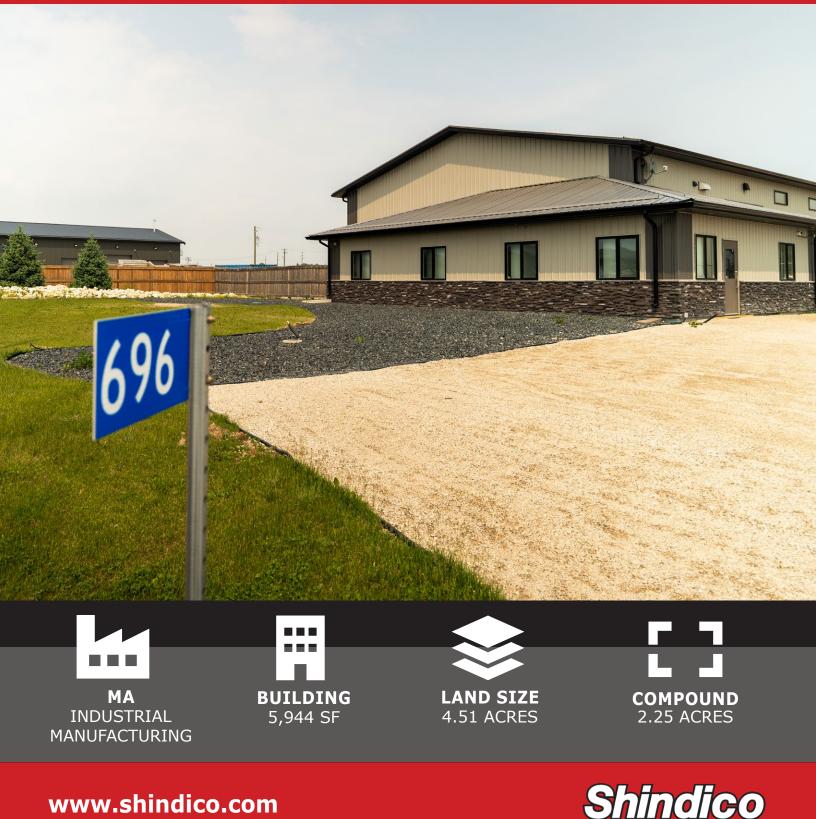

Freestanding Industrial Building with Large Compound Area

692 & 696 Discovery Drive, Grande Pointe, Manitoba

www.shindico.com

692 & 696 Discovery Drive, Grande Pointe, Manitoba

### **PROPERTY SUMMARY**

| Office<br>Warehouse<br>Mezzanine (Storage<br><b>Total</b> | 2)        | +/- 944 SF<br>5,000 SF<br>+/- 700 SF<br><b>+/- 5,944 SF</b> |
|-----------------------------------------------------------|-----------|-------------------------------------------------------------|
| Land Area                                                 |           | 4.51 Acres                                                  |
| Asking Price                                              |           | \$2,500,000                                                 |
| Net Lease Rate                                            |           | \$22/SF                                                     |
| Property Taxes 2024 (est.)                                |           | \$22,337.28                                                 |
| Zoning                                                    | MA - Indu | strial Agricultural                                         |
| Ceiling Height                                            |           | +/- 18'                                                     |
| Grade Loading                                             |           | 1 x 14'<br>2 x 16'                                          |

### **FEATURES**

- Built in 2017 wood frame construction.
- Main floor has approximately 944 SF of private offices, boardrooms, washrooms, and staff area.
- Multiple grade loading doors.
- Fenced compound/with exterior lighting.
- Floor drains.
- Floor Thickness is 6".
- Power is 600Amps 3-Phase.
- Heating and cooling includes in floor heat in office area with additional ductless mini split heat/AC.
- Warehouse has gas fired unit heaters.