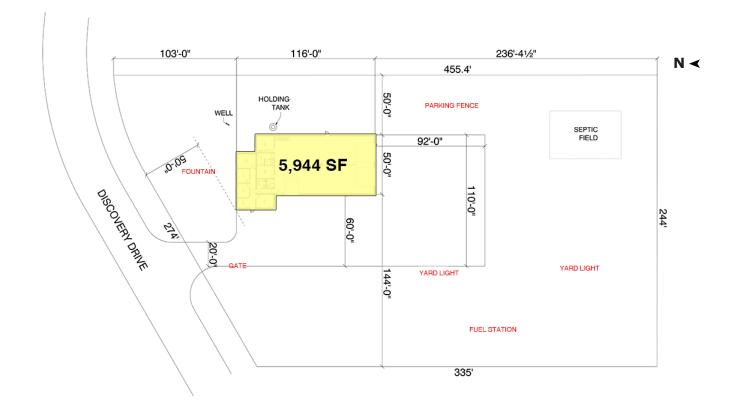

#### **SITE PLAN**

204.474.2000

692 & 696 Discovery Drive, Grande Pointe, Manitoba

### **PROPERTY SUMMARY**

| Office<br>Warehouse<br>Mezzanine (Storage<br><b>Total</b> | 2)        | +/- 944 SF<br>5,000 SF<br>+/- 700 SF<br><b>+/- 5,944 SF</b> |
|-----------------------------------------------------------|-----------|-------------------------------------------------------------|
| Land Area                                                 |           | 4.51 Acres                                                  |
| Asking Price                                              |           | \$2,500,000                                                 |
| Net Lease Rate                                            |           | \$22/SF                                                     |
| Property Taxes 2024 (est.)                                |           | \$22,337.28                                                 |
| Zoning                                                    | MA - Indu | strial Agricultural                                         |
| Ceiling Height                                            |           | +/- 18'                                                     |
| Grade Loading                                             |           | 1 x 14'<br>2 x 16'                                          |