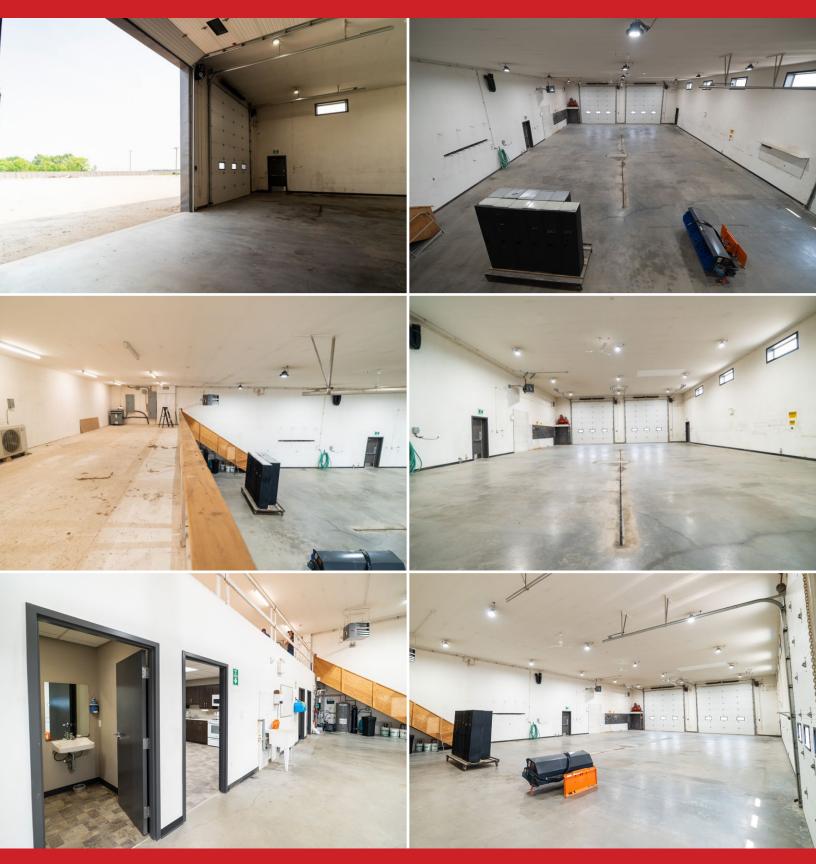

### **FLOOR PLAN**

### **FEATURES**

- Built in 2017 wood frame construction.
- Main floor has approximately 944 SF of private offices, boardrooms, washrooms, and staff area.
- Multiple grade loading doors.
- Fenced compound/with exterior lighting.
- Floor drains.
- Floor Thickness is 6".
- Power is 600Amps 3-Phase.
- Heating and cooling includes in floor heat in office area with additional ductless mini split heat/AC.
- Warehouse has gas fired unit heaters.