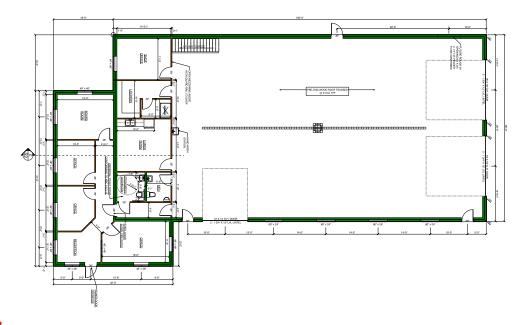

### **FLOOR PLAN**

### **PROPERTY SUMMARY**

| Office<br>Warehouse<br>Mezzanine (Storage<br><b>Total</b> | 2)        | +/- 944 SF<br>5,000 SF<br>+/- 700 SF<br><b>+/- 5,944 SF</b> |
|-----------------------------------------------------------|-----------|-------------------------------------------------------------|
| Land Area                                                 |           | 4.51 Acres                                                  |
| Asking Price                                              |           | \$2,500,000                                                 |
| Net Lease Rate                                            |           | \$22/SF                                                     |
| Property Taxes 2024 (est.)                                |           | \$22,337.28                                                 |
| Zoning                                                    | MA - Indu | strial Agricultural                                         |
| Ceiling Height                                            |           | +/- 18'                                                     |
| Grade Loading                                             |           | 1 x 14'<br>2 x 16'                                          |