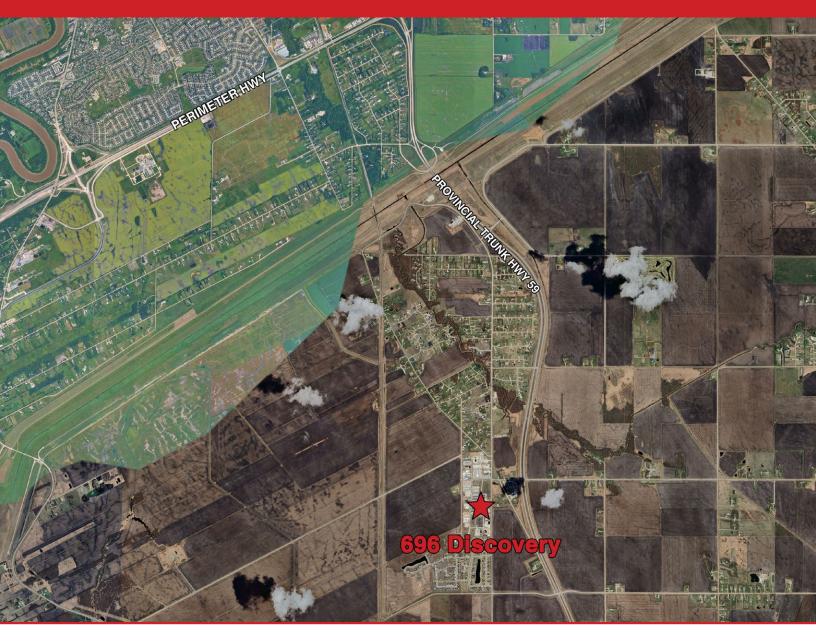

#### LOCATION

- The subject properties are located in the R.M. of Ritchot on the east side of Discovery Drive, within one mile of Provincial Trunk Highway #59 in the Grande Pointe Industrial Acres.
- **St. Adolphe**: Located closest to Winnipeg, St. Adolphe is a rapidly growing community known for its family-friendly atmosphere and community amenities.
- Ile des Chênes: East of the Red River is a growing community that combines rural charm with modern amenities. Recent residential growth has attracted families seeking a quieter lifestyle close to Winnipeg, supported by schools, recreation, and local businesses.
- Ste.Agathe and Grande Pointe: Peaceful rural communities with growing residential appeal, both offer easy access to Winnipeg— Ste. Agathe via Highway 75 and Grande Pointe just southeast of the city—attracting commuters seeking space and tranquility
- **Ritchot** benefits from an extensive infrastructure network, including Highway 75, a primary trade route connecting Winnipeg to the U.S, border. This accessibility has attracted various small businesses and light industries to the area, fostering economic growth.