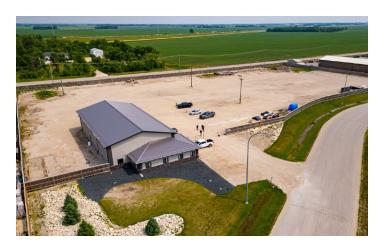

Freestanding Industrial Building with Large Compound Area

692 & 696 Discovery Drive, Grande Pointe, Manitoba

www.shindico.com

692 & 696 Discovery Drive, Grande Pointe, Manitoba