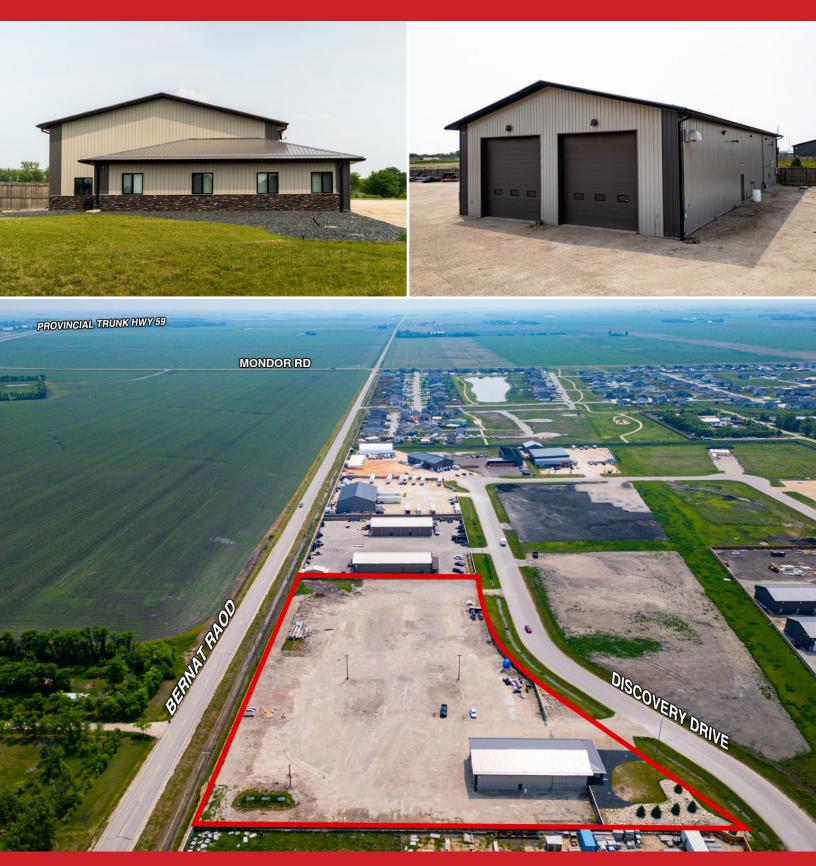

#### **SITE PLAN**

204.474.2000

692 & 696 Discovery Drive, Grande Pointe, Manitoba

### **PROPERTY SUMMARY**

| Office<br>Warehouse<br>Mezzanine (Storage<br><b>Total</b> | 2)        | +/- 944 SF<br>5,000 SF<br>+/- 700 SF<br><b>+/- 5,944 SF</b> |
|-----------------------------------------------------------|-----------|-------------------------------------------------------------|
| Land Area                                                 |           | 4.51 Acres                                                  |
| Asking Price                                              |           | \$2,500,000                                                 |
| Net Lease Rate                                            |           | \$22/SF                                                     |
| Property Taxes 2024 (est.)                                |           | \$22,337.28                                                 |
| Zoning                                                    | MA - Indu | strial Agricultural                                         |
| Ceiling Height                                            |           | +/- 18'                                                     |
| Grade Loading                                             |           | 1 x 14'<br>2 x 16'                                          |

### LEGAL DESCRIPTION

**692 DISCOVERY DRIVE** LOT 16 PLAN 60154 ROLL NUMBER 112430.00 **696 DISCOVERY DRIVE** LOT 17 PLAN 60154 ROLL NUMBER 112432.00

#### LOCATION

- The subject properties are located in the R.M. of Ritchot on the east side of Discovery Drive, within one mile of Provincial Trunk Highway #59 in the Grande Pointe Industrial Acres.
- **St. Adolphe**: Located closest to Winnipeg, St. Adolphe is a rapidly growing community known for its family-friendly atmosphere and community amenities.
- Ile des Chênes: East of the Red River is a growing community that combines rural charm with modern amenities. Recent residential growth has attracted families seeking a quieter lifestyle close to Winnipeg, supported by schools, recreation, and local businesses.
- Ste.Agathe and Grande Pointe: Peaceful rural communities with growing residential appeal, both offer easy access to Winnipeg— Ste. Agathe via Highway 75 and Grande Pointe just southeast of the city—attracting commuters seeking space and tranquility
- **Ritchot** benefits from an extensive infrastructure network, including Highway 75, a primary trade route connecting Winnipeg to the U.S, border. This accessibility has attracted various small businesses and light industries to the area, fostering economic growth.