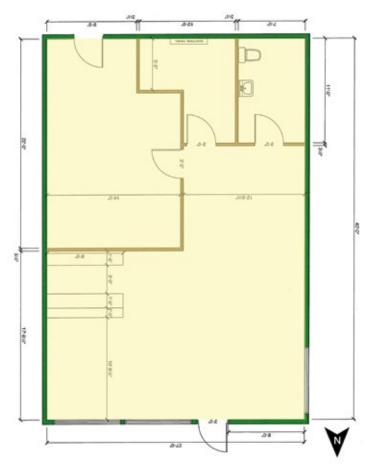

#### **PROPERTY SUMMARY**

| Available (Main Level) | ) 1,110 SF               |
|------------------------|--------------------------|
| Net Rent               | \$27.00/SF               |
| Property Tax (est.)    | \$5.95/SF                |
| CAM (est.)             | \$7.35/SF*               |
| Zoning                 | C2 - Commercial District |