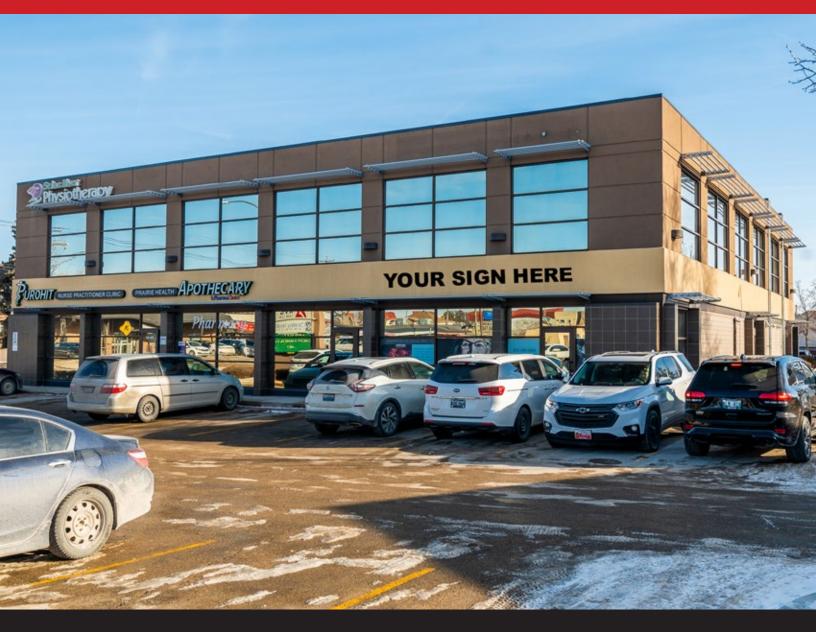

#### **FEATURES**

- Professional office building, built in 2010.
- Access from parking lot & building lobby.
- Ample on-site parking.
- Endcap unit with windows on two sides.
- Excellent signage opportunity on building and pylon.
- Suitable for a variey of uses including boutique retail, professional office and various medical specialties.

#### **PROPERTY SUMMARY**

| Available (Main Level) | ) 1,110 SF               |
|------------------------|--------------------------|
| Net Rent               | \$27.00/SF               |
| Property Tax (est.)    | \$5.95/SF                |
| CAM (est.)             | \$7.35/SF*               |
| Zoning                 | C2 - Commercial District |