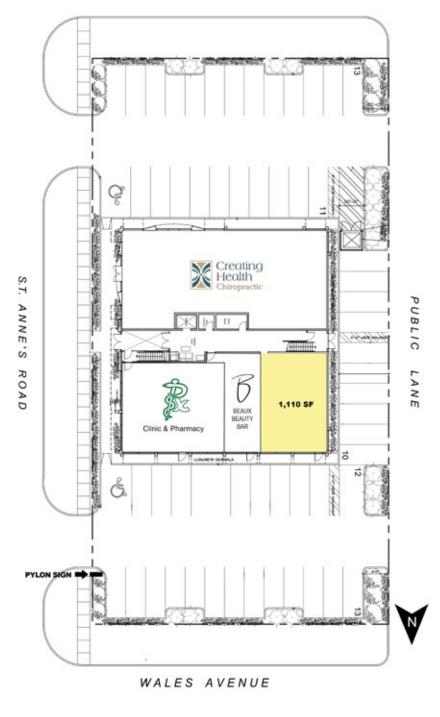

#### **PROPERTY SUMMARY**

| Available (Main Level) | ) 1,110 SF               |
|------------------------|--------------------------|
| Net Rent               | \$27.00/SF               |
| Property Tax (est.)    | \$5.95/SF                |
| CAM (est.)             | \$7.35/SF*               |
| Zoning                 | C2 - Commercial District |

#### **FEATURES**

- Professional office building, built in 2010.
- Access from parking lot & building lobby.
- Ample on-site parking.
- Endcap unit with windows on two sides.
- Excellent signage opportunity on building and pylon.
- Suitable for a variey of uses including boutique retail, professional office and various medical specialties.