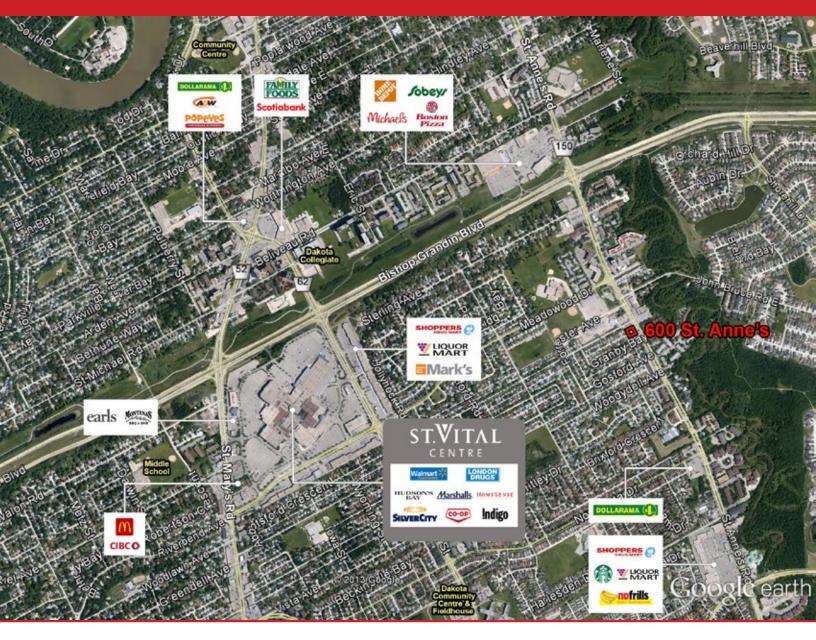

#### LOCATION

- Just south of Meadowood Drive, in close proximity to St. Vital Shopping Centre, Winnipeg's 2nd largest shopping mall.
- A few blocks north of Southglen Bridge, providing access to the affluent community of Royalwood.

#### TRAFFIC

• 20,500 vehicles per day on St. Anne's Road between Forrester Avenue and Novavista Drive. City of Winnipeg Public Works Department 2022

Shindico