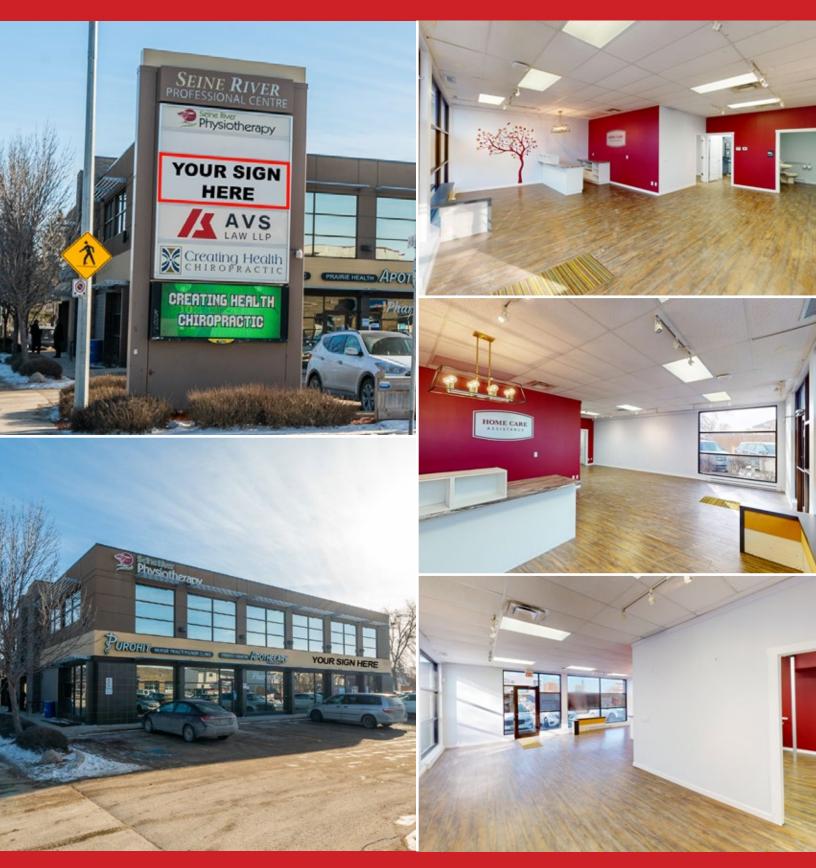

#### **FEATURES**

- Professional office building, built in 2010.
- Access from parking lot & building lobby.
- Ample on-site parking.
- Endcap unit with windows on two sides.
- Excellent signage opportunity on building and pylon.
- Suitable for a variey of uses including boutique retail, professional office and various medical specialties.