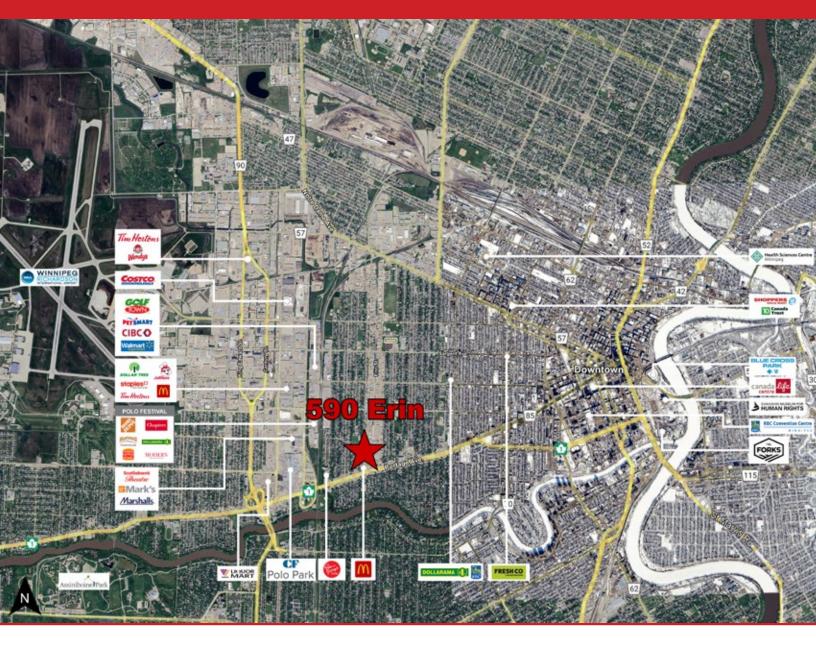

#### **FEATURES**

- Access off Erin Street and rear lane.
- Just east of CF Polo Park Shopping Centre, Winnipeg's largest interior mall.
- Minutes from Winnipeg James Armstrong Richardson International Airport and downtown.

#### TRAFFIC LINKS/ACCESS

8,000 vehicles per day on Erin Street between Portage Avenue and St Matthews Avenue.

City of Winnipeg Public Works Department 2023

590 Erin Street, Winnipeg, Manitoba

**Shindico** 