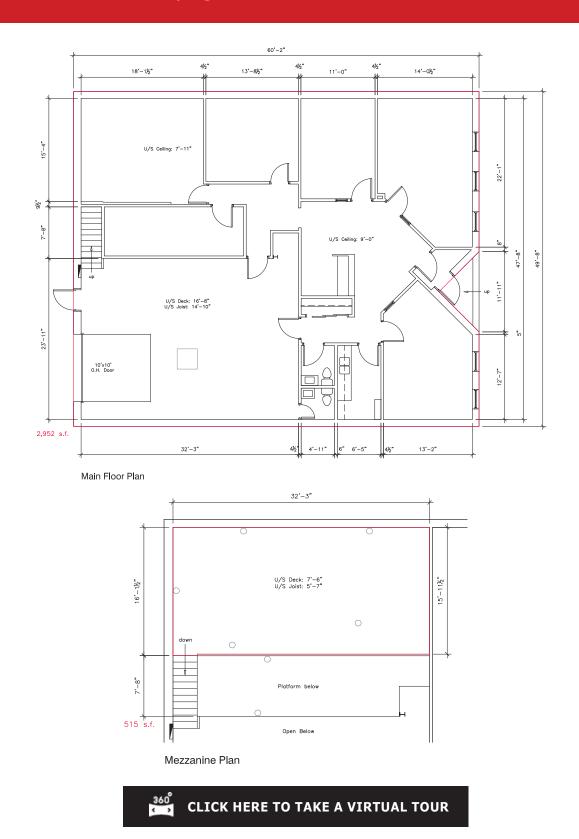

#### **PROPERTY SUMMARY**

| Available                   | 3,000 SF   |
|-----------------------------|------------|
| Net Rent                    | \$16.00/SF |
| Additional Rent (2025 est.) | \$5.25/SF  |
| Zoning                      | M1         |

#### **FEATURES**

- Fully developed office with warehouse at rear.
- Grade level loading.
- Mezzanine level for extra storage.
- On-site parking at rear plus ample street front parking.
- Suitable for a variety of uses.