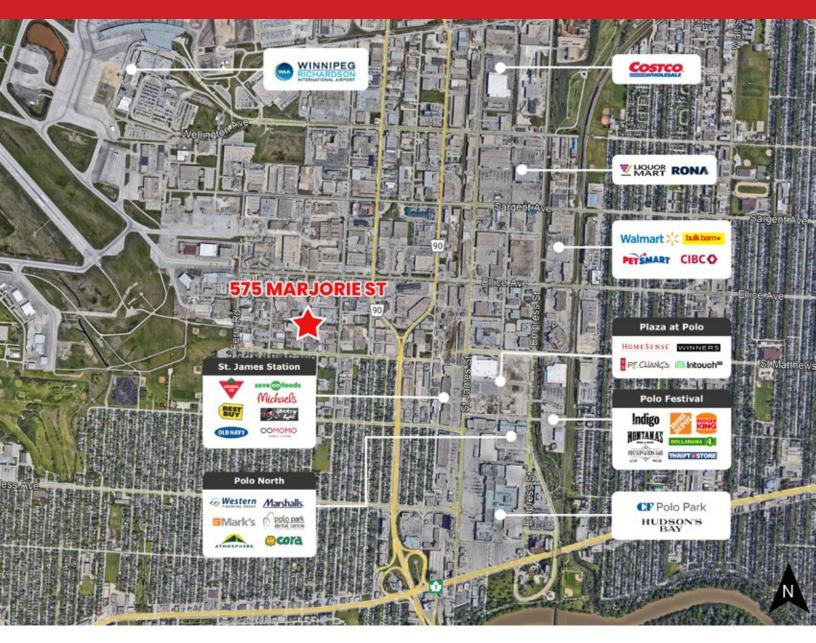

### **LOCATION**

- Positioned between Ellice Avenue and St. Matthews Avenue, just minutes from CF Polo Park Shopping Centre and Winnipeg J.A.R. International Airport.
- Great access to major transportation routes with close proximity to Route 90.
- Close to the amenities of Polo Park Shopping Centre retail node.