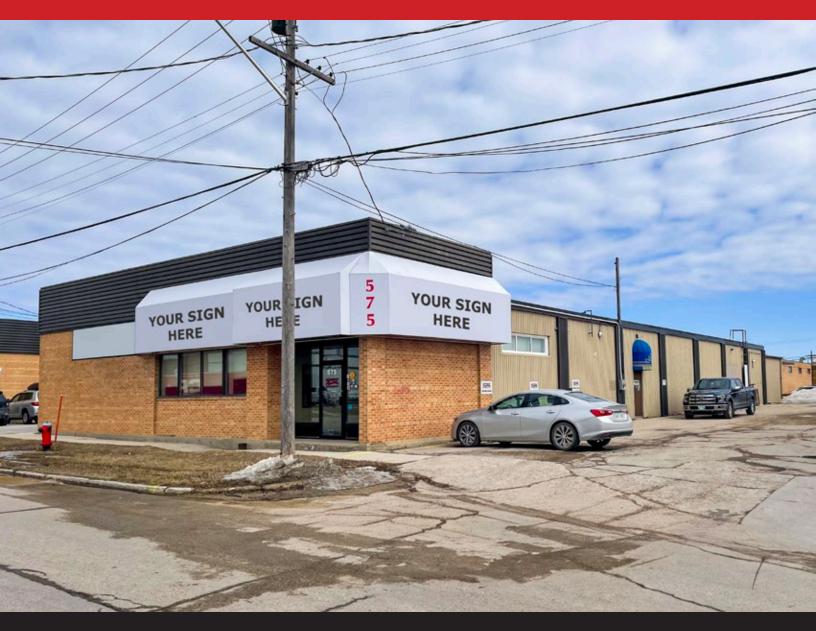

Freestanding Building in Polo Park Industrial Area

# 575 Marjorie Street, Winnipeg, Manitoba

| - |
|---|
|   |

**OVERHEAD** LOADING DOOR

www.shindico.com

575 Marjorie Street, Winnipeg, Manitoba

### **FEATURES**

- Ideally suited for an owner/occupier.
- Zoning allows for a variety of different uses.
- Roof was replace in 2021.
- Mix of developed space and open area warehouse / assembly space.
- Overheard door with automatic opener.
- Outdoor fenced storage area at rear.