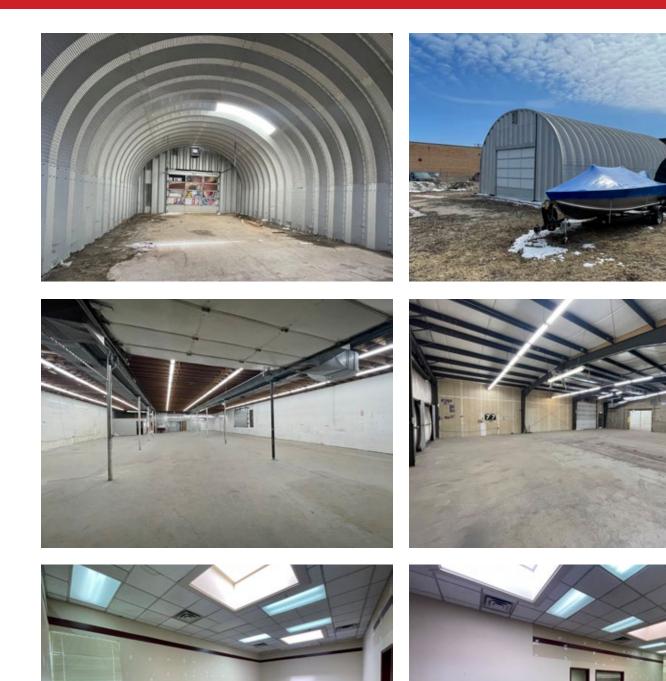

Freestanding Building in Polo Park Industrial Area

### **PROPERTY SUMMARY**

| Building Size     | 11,032 +/- SF<br>(plus 500 +/- SF cold storage)         |
|-------------------|---------------------------------------------------------|
| Area Size         | 19,727 +/- SF                                           |
| Sale Price        | \$1,450,000                                             |
| Net Rent          | \$7.50/SF                                               |
| Property Taxes (2 | 023) \$27,623.00                                        |
| Zoning            | M1                                                      |
| Parking           | Onsite parking available<br>(Plus ample street parking) |

### **FEATURES**

- Ideally suited for an owner/occupier.
- Zoning allows for a variety of different uses.
- Roof was replace in 2021.
- Mix of developed space and open area warehouse / assembly space.
- Overheard door with automatic opener.
- Outdoor fenced storage area at rear.