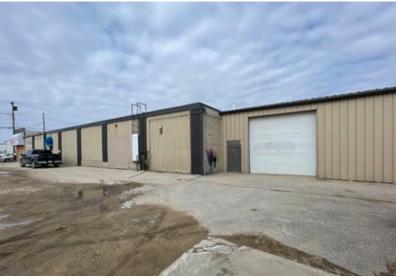

### **FEATURES**

- Ideally suited for an owner/occupier.
- Zoning allows for a variety of different uses.
- Roof was replace in 2021.
- Mix of developed space and open area warehouse / assembly space.
- Overheard door with automatic opener.
- Outdoor fenced storage area at rear.