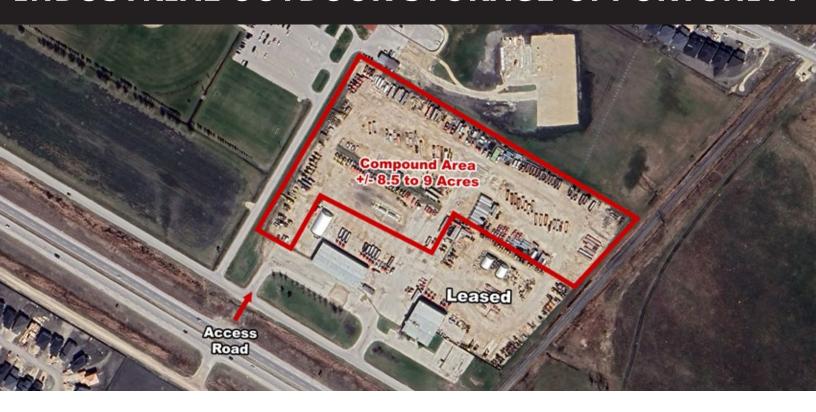

#### **PROPERTY SUMMARY**

| Available        | +/- 8.5 to 9 Acres |
|------------------|--------------------|
| Possession       | Immediate          |
| Lease rate Gross | \$3,000/Acre/Month |
| Zoning           | M1                 |

#### **FEATURES**

- Improved/fenced yard space
- Tenant is responsible for all maintenance of the yard area

#### **LOCATION**

- Very rare compound area opportunity located in R.M. of West St. Paul
- Located just off the north Perimeter Highway, minutes away from Main Street
- · Access point via Kapelus Drive

#### **COMPOUND AREA**

- Fenced and gated
- · Heavy compacted base
- Well lit throughout