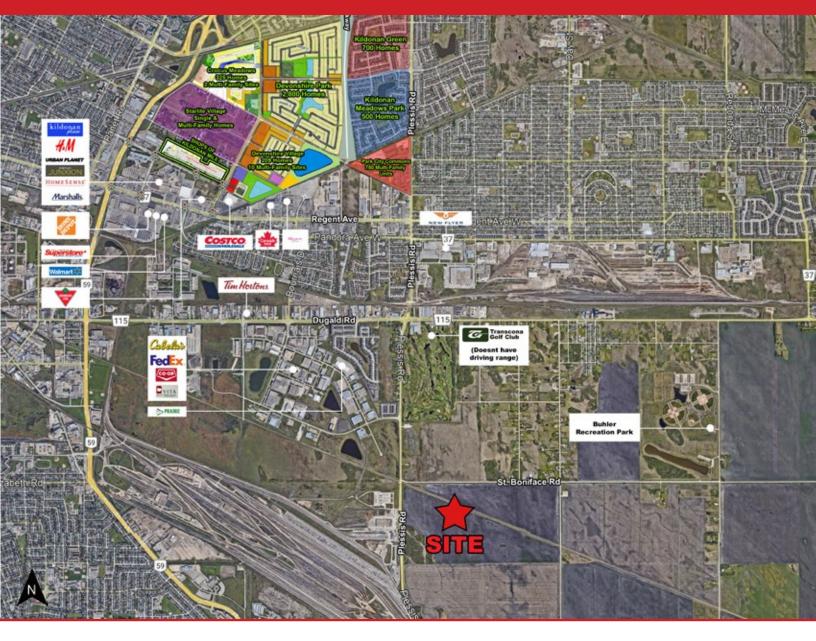

#### **LOCATION**

Situated in the 200+ acre Plessis Commercial Centre near the eastern boundary of Winnipeg, this site is located on the east side of Plessis Road between Fermor Avenue and St. Boniface Road inside the Perimeter. Boasting a great location close to Highway 1 in the RM of Springfield, it is exempt from City of Winnipeg business taxes.

#### **TRAFFIC**

12,100 vehicles per day on Plessis Road

City of Winnipeg Public Works Department 2022