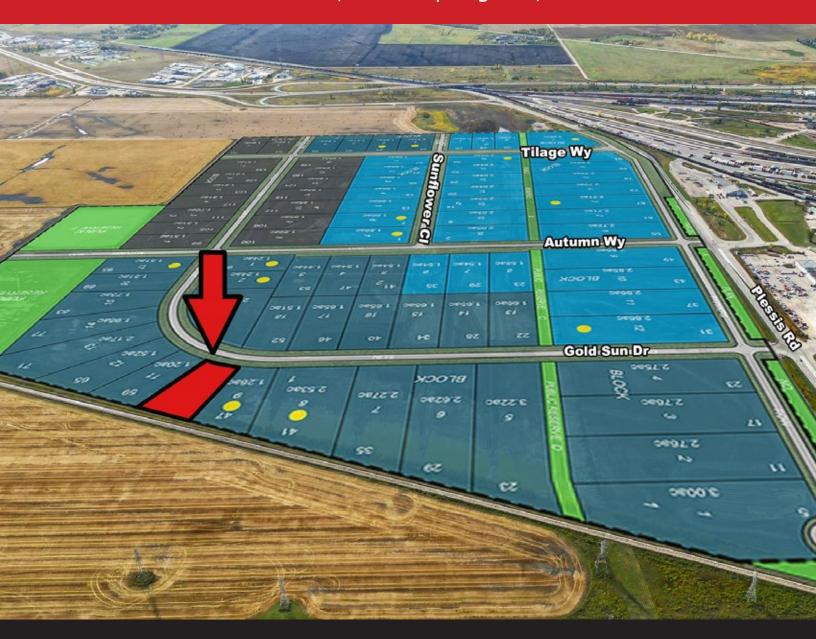

#### **LOCATION**

Situated in the 200+ acre Plessis Commercial Centre near the eastern boundary of Winnipeg, this site is located on the east side of Plessis Road between Fermor Avenue and St. Boniface Road inside the Perimeter. Boasting a great location close to Highway 1 in the RM of Springfield, it is exempt from City of Winnipeg business taxes.

#### **LEGAL DESCRIPTION**

LOT 10 BLOCK 1 PLAN 69350 WLTO IN LOTS 95, 96, 120, 121, 122, 131, 132 AND 133 ROMAN CATHOLIC MISSION PROPERTY