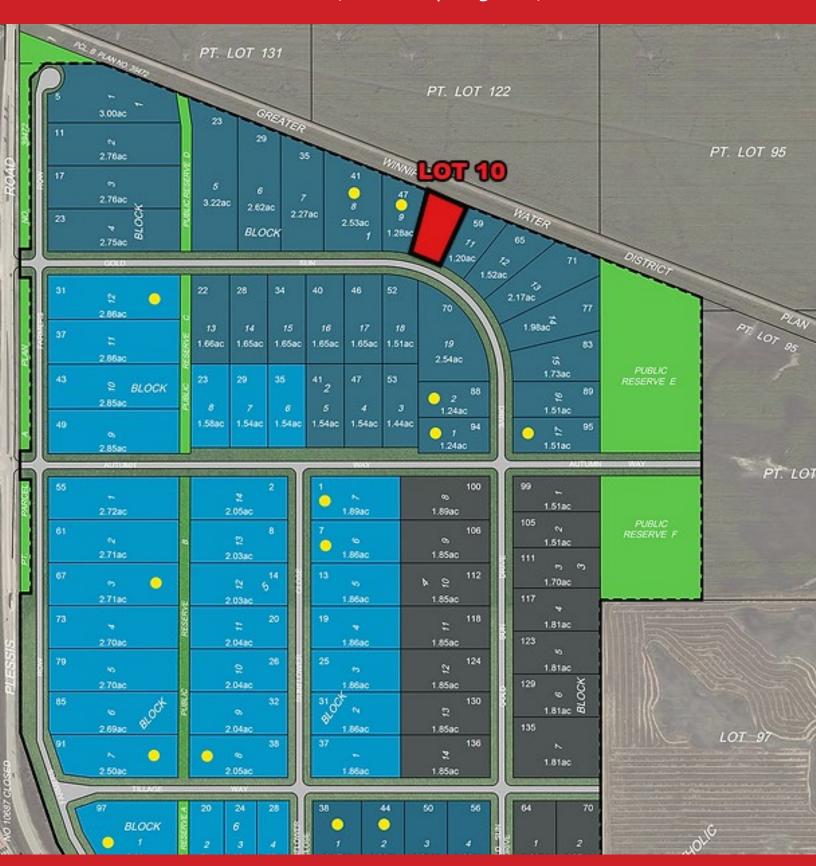

#### **PROPERTY SUMMARY**

| Available | 1.13 Acres          |  |  |
|-----------|---------------------|--|--|
| Price     | \$349,900           |  |  |
| Zoning    | Industrial Business |  |  |

#### **LEGAL DESCRIPTION**

LOT 10 BLOCK 1 PLAN 69350 WLTO IN LOTS 95, 96, 120, 121, 122, 131, 132 AND 133 ROMAN CATHOLIC MISSION PROPERTY