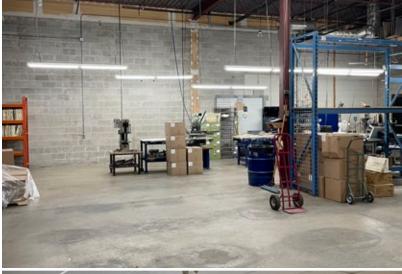

#### **FEATURES**

- Features large open area, staffroom/ kitchenette, four offices and two washrooms.
- Includes four dock-level loading door.
- Ceiling Height +/- 15 foot clear.
- Landlord may consider subdividing the unit.