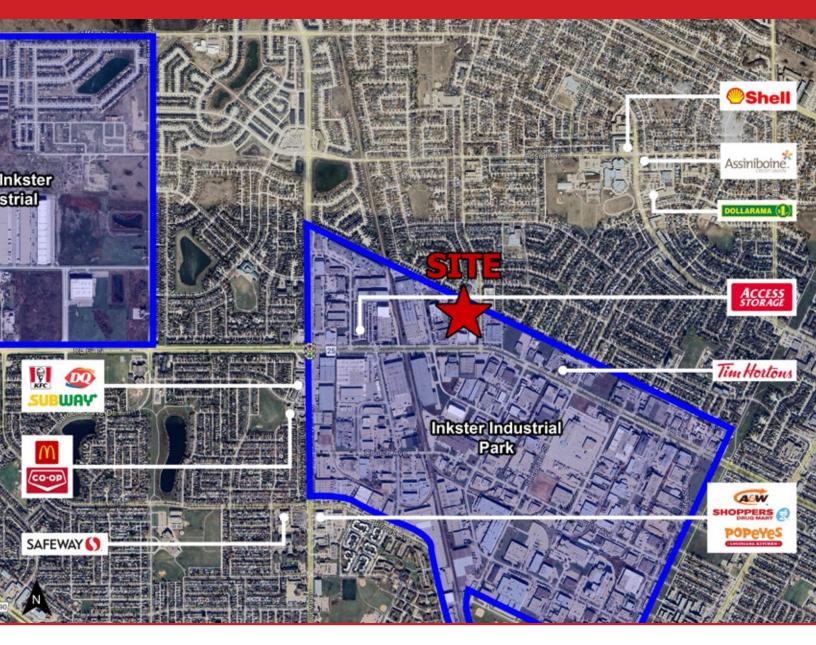

#### **LOCATION**

- Situated in Northwest Winnipeg at the intersection of Mandalay Drive and Wyatt Road.
- In the heart of Inkster Industrial Park, near North Inkster Park.
- Conveniently located near major transportation routes.
- Close to numerous amenities, such as restaurants, shops, and services.