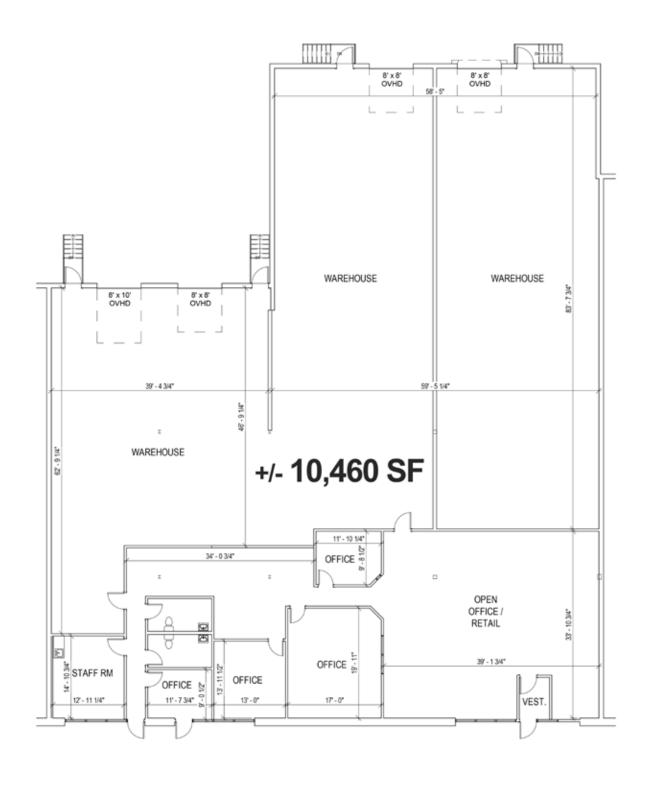

Industrial Opportunity in the heart of Inkster Industrial Park

50 Mandalay Drive, Winnipeg, Manitoba











### 50 Mandalay Drive, Winnipeg, Manitoba

#### **FLOOR PLAN**



### 50 Mandalay Drive, Winnipeg, Manitoba

#### **PROPERTY SUMMARY**

| Available              | +/- 10,460 SF |
|------------------------|---------------|
| Possession Date        | Immediately   |
| Net Rent               | \$9.95/SF     |
| CAM* & Tax (2025 est.) | \$4.88/SF     |
| Zoning                 | M2            |

#### **FEATURES**

- Features large open area, staffroom/ kitchenette, four offices and two washrooms.
- Includes four dock-level loading door.
- Ceiling Height +/- 15 foot clear.
- Landlord may consider subdividing the unit.

#### **LOCATION**

- Situated in Northwest Winnipeg at the intersection of Mandalay Drive and Wyatt Road.
- In the heart of Inkster Industrial Park, near North Inkster Park.
- Conveniently located near major transportation routes.
- Close to