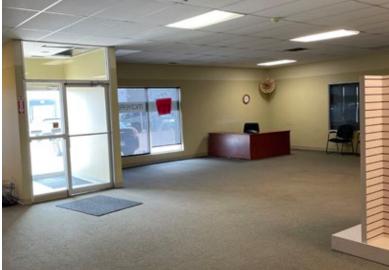

#### **FEATURES**

- Features large open area, staffroom/ kitchenette, four offices and two washrooms.
- Includes four dock-level loading door.
- Ceiling Height +/- 15 foot clear.
- Landlord may consider subdividing the unit.