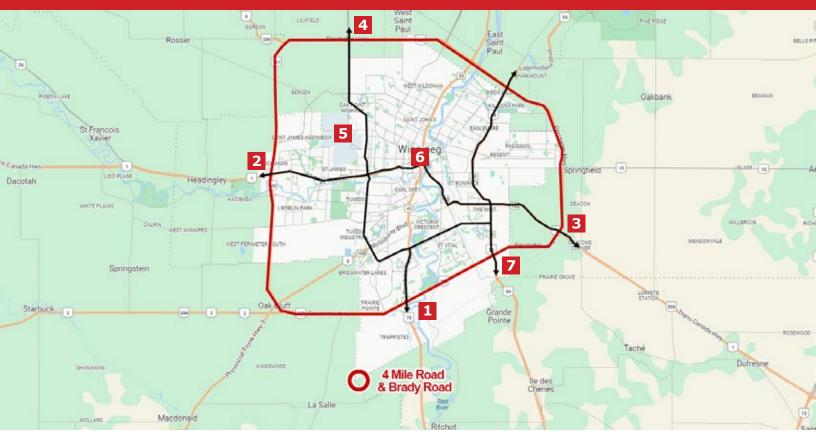

### 4 Mile Road & Brady Road, RM of Ritchot, Manitoba

| Route from Subject Lands                                                | Distance (k.m.) | <b>Drive Time</b> |  |
|-------------------------------------------------------------------------|-----------------|-------------------|--|
| 1. South Perimeter Highway (Hwy 100) & Rte 75                           | 10.1            | 10 min            |  |
| 2. West Perimeter Highway (Hwy 100) & Trans-Canada Highway West (Hwy 1) | 35.0            | 28 min            |  |
| 3. East Perimeter Highway (Hwy 100) & Trans-Canada Highway West (Hwy 1) | 25.8            | 23 min            |  |
| 4. North Perimeter Highway (Hwy 100) & Rte 90                           | 49.0            | 36 min            |  |
| 5. Winnipeg Richardson International Airport                            | 26.1            | 35 min            |  |
| 6. Downtown (Portage Ave & Main St)                                     | 25.8            | 33 min            |  |
| 7. Lagimodiere Boulevard (Hwy 59) & Fermor Avenue                       | 24.1            | 25 min            |  |