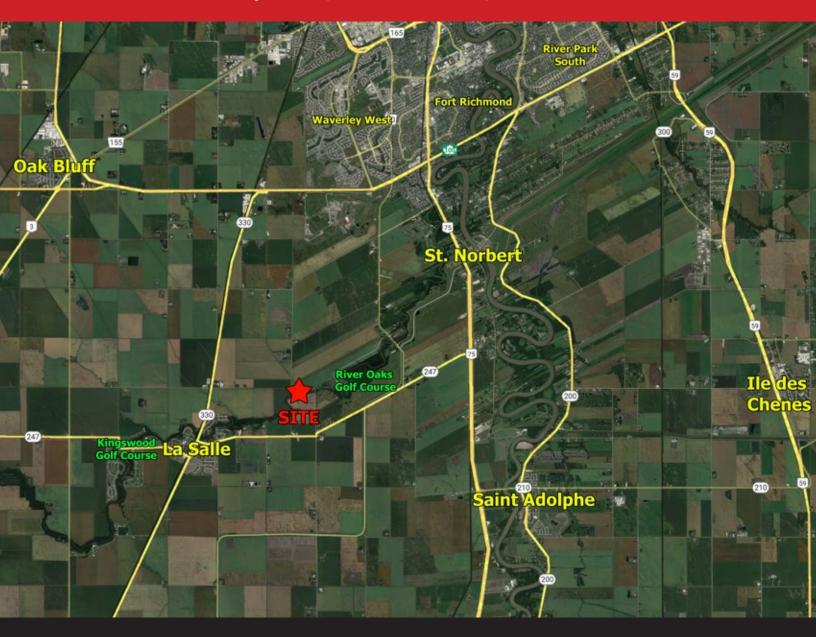

#### **FEATURES**

- Parcel is located between the town of La Salle & the Southwest quadrant of Winnipeg.
- Minutes from River Oaks Golf Course, Kingswood Golf Course, the town of La Salle and the town of St. Norbert.
- Close Proximity to Highway 75.
- The proposed lot will be serviced by a septic field and a cistern and will be accessed via a new driveway from Brady Road.
- La Salle, Manitoba is a town located in the Rural Municipality of Macdonald along the banks of the La Salle River, about 30 kilometres (19 mi) south of downtown Winnipeg.
- Two schools within close proximity in the Seine River School Division in La Salle.

### 4 Mile Road & Brady Road, RM of Ritchot, Manitoba

| Route from Subject Lands                                                | Distance (k.m.) | <b>Drive Time</b> |  |
|-------------------------------------------------------------------------|-----------------|-------------------|--|
| 1. South Perimeter Highway (Hwy 100) & Rte 75                           | 10.1            | 10 min            |  |
| 2. West Perimeter Highway (Hwy 100) & Trans-Canada Highway West (Hwy 1) | 35.0            | 28 min            |  |
| 3. East Perimeter Highway (Hwy 100) & Trans-Canada Highway West (Hwy 1) | 25.8            | 23 min            |  |
| 4. North Perimeter Highway (Hwy 100) & Rte 90                           | 49.0            | 36 min            |  |
| 5. Winnipeg Richardson International Airport                            | 26.1            | 35 min            |  |
| 6. Downtown (Portage Ave & Main St)                                     | 25.8            | 33 min            |  |
| 7. Lagimodiere Boulevard (Hwy 59) & Fermor Avenue                       | 24.1            | 25 min            |  |