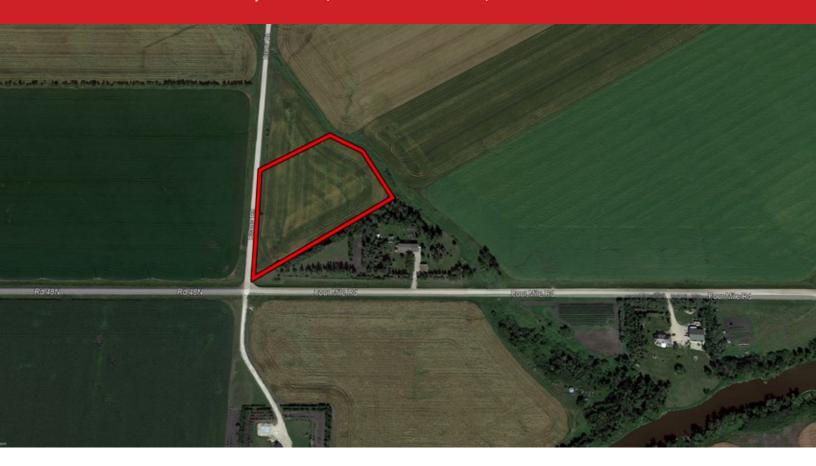

Land in the RM of Ritchot

4 Mile Road & Brady Road, RM of Ritchot, Manitoba

4 Mile Road & Brady Road, RM of Ritchot, Manitoba

#### **PROPERTY SUMMARY**

| Lot Size     | 4.83 +/- Acres |
|--------------|----------------|
| Asking Price | \$350,000      |
| Zoning       | AL             |

#### **FEATURES**

- Parcel is located between the town of La Salle & the Southwest quadrant of Winnipeg.
- Minutes from River Oaks Golf Course, Kingswood Golf Course, the town of La Salle and the town of St. Norbert.
- Close Proximity to Highway 75.
- The proposed lot will be serviced by a septic field and a cistern and will be accessed via a new driveway from Brady Road.
- La Salle, Manitoba is a town located in the Rural Municipality of Macdonald along the banks of the La Salle River, about 30 kilometres (19 mi) south of downtown Winnipeg.
- Two schools within close proximity in the Seine River School Division in La Salle.