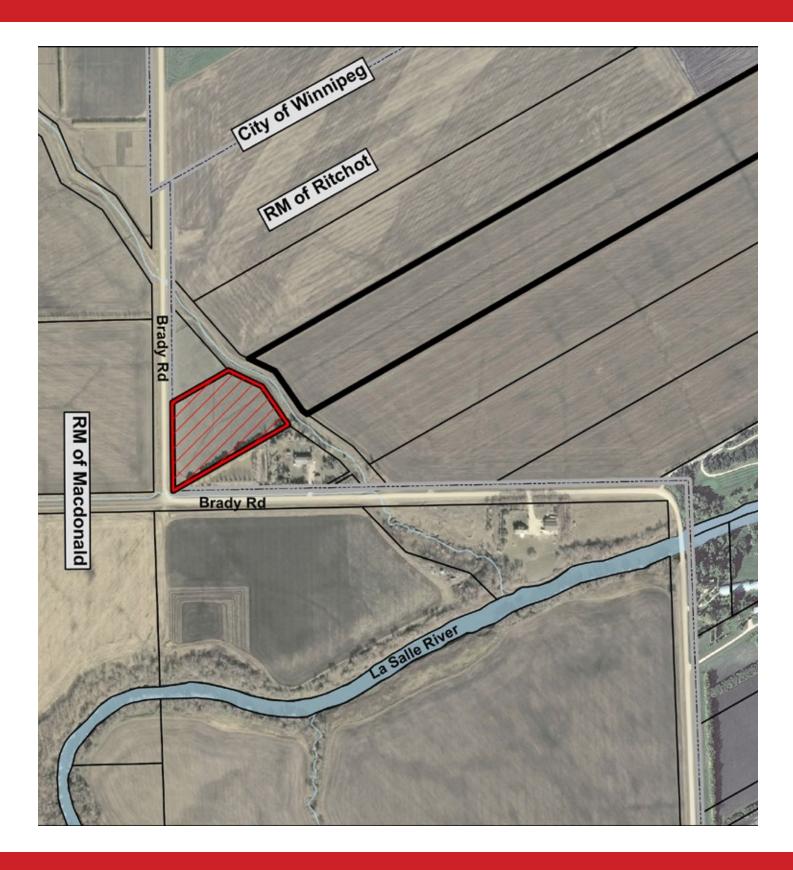

Land in the RM of Ritchot

4 Mile Road & Brady Road, RM of Ritchot, Manitoba

4 Mile Road & Brady Road, RM of Ritchot, Manitoba

#### **LEGAL**

Legal Description

| WLTO IN OTM LOT 67 | PARISH OF ST. NORBERT |
|--------------------|-----------------------|
| Title Number       | 3248915/1             |
| Roll Number        | 293700                |

LOT 1 PLAN 71788