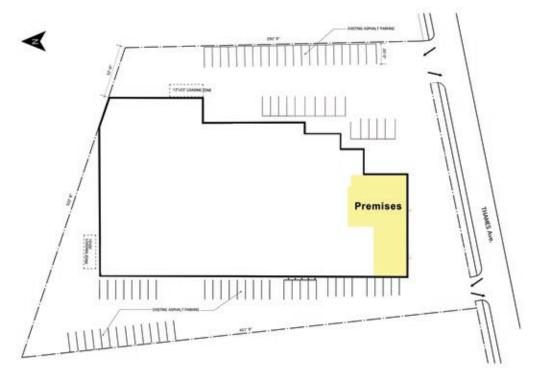

Fully Developed Office in Northeast Winnipeg

Unit G - 431 Thames Avenue, Winnipeg, Manitoba











### Unit G - 431 Thames Avenue, Winnipeg, Manitoba

#### **SITE PLAN**



#### **FLOOR PLAN**



### Unit G - 431 Thames Avenue, Winnipeg, Manitoba

#### **PROPERTY SUMMARY**

| Size                   | 4,610 SF        |
|------------------------|-----------------|
| Available              | July 1, 2025    |
| Net Rent               | \$12.95/SF      |
| Additional Rent (2025) | \$3.73/SF*      |
| Parking                | Ample On-Site   |
| Zoning                 | C2 - Commercial |

<sup>\*</sup>plus 5% management fee

#### **FEATURES**

- Turnkey office ready for move in.
- Just east off Watt Street, near Henderson Highway.
- Convenient access to city's core and major truck routes.
- Well suited for a school.

#### **DRIVE TIMES**

- Downtown (Portage Ave & Main St) 9 min
- Regent Ave & Lagimodiere Blvd
  7 min
- Lagimodiere Blvd & Fermor Ave 13 min

####