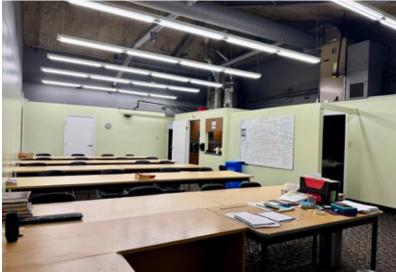

#### **FEATURES**

- Turnkey office ready for move in.
- Just east off Watt Street, near Henderson Highway.
- Convenient access to city's core and major truck routes.
- Well suited for a school.