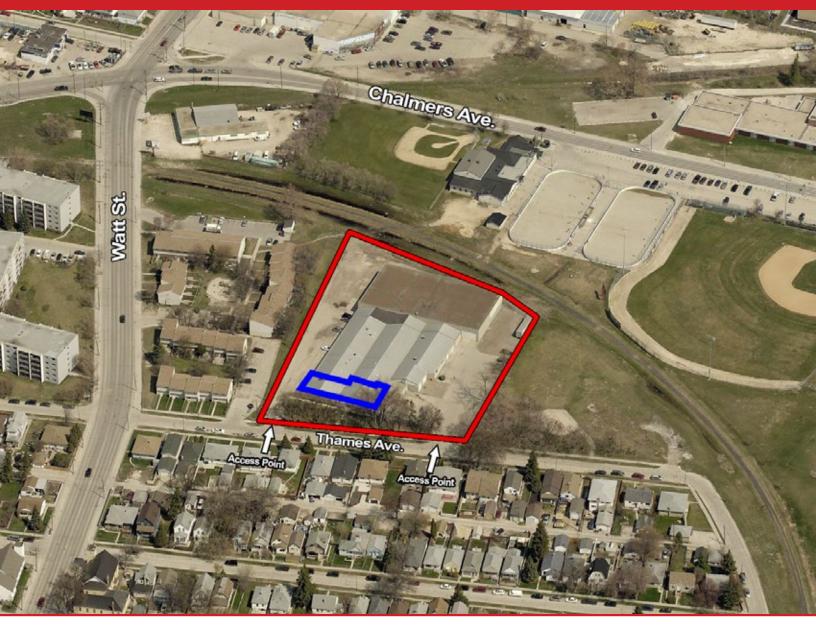

| \$12.95/SF      |
| Additional Rent (2025) | \$3.73/SF*      |
| Parking                | Ample On-Site   |
| Zoning                 | C2 - Commercial |

<sup>\*</sup>plus 5% management fee

#### **FEATURES**

- Turnkey office ready for move in.
- Just east off Watt Street, near Henderson Highway.
- Convenient access to city's core and major truck routes.
- Well suited for a school.

#### **DRIVE TIMES**

- Downtown (Portage Ave & Main St) 9 min
- Regent Ave & Lagimodiere Blvd
  7 min
- Lagimodiere Blvd & Fermor Ave 13 min

#### **TRAFFIC**

14,800 vehicles per day on Watt Street between Talbot Avenue and Poplar Avenue.

City of Winnipeg Public Works Department 2023







Unit G - 431 Thames Avenue, Winnipeg, Manitoba



**Shindico** 

Unit G - 431 Thames Avenue, Winnipeg, Manitoba



FOR MORE INFORMATION, PLEASE CONTACT:

Kalvine Zinzombe Leasing and Sales Associate P (204) 306-9183 C (204) 805-1053 kzinzombe@shindico.com

Mark Scaletta Vice President, Industrial P (204) 928-8223 C (204) 510-3754 mscaletta@shindico.com Shindico Realty Inc. 200-1355 Taylor Avenue

200-1355 Taylor Avenue Winnipeg, Manitoba R3M 3Y9 P (204) 474-2000 inquire@shindico.com www.shindico.com



**Shindico**Succeeding by Helping Others Succeed





Shindico is dedicated to the protection of the environment and the communities that we are a part of.