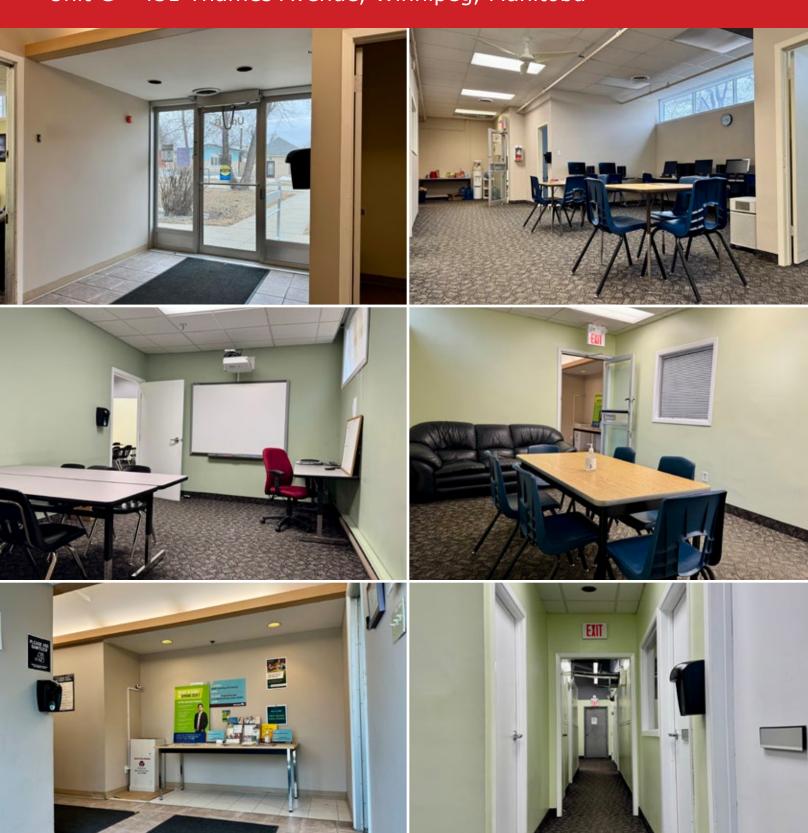

#### **FEATURES**

- Turnkey office ready for move in.
- Just east off Watt Street, near Henderson Highway.
- Convenient access to city's core and major truck routes.
- Well suited for a school.