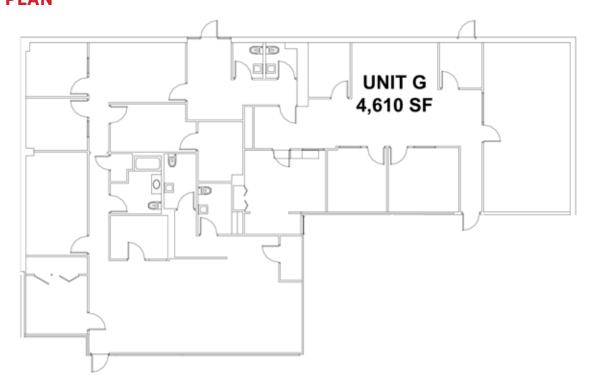

#### **FLOOR PLAN**

#### **PROPERTY SUMMARY**

| Size                   | 4,610 SF        |
|------------------------|-----------------|
| Available              | July 1, 2025    |
| Net Rent               | \$12.95/SF      |
| Additional Rent (2025) | \$3.73/SF*      |
| Parking                | Ample On-Site   |
| Zoning                 | C2 - Commercial |