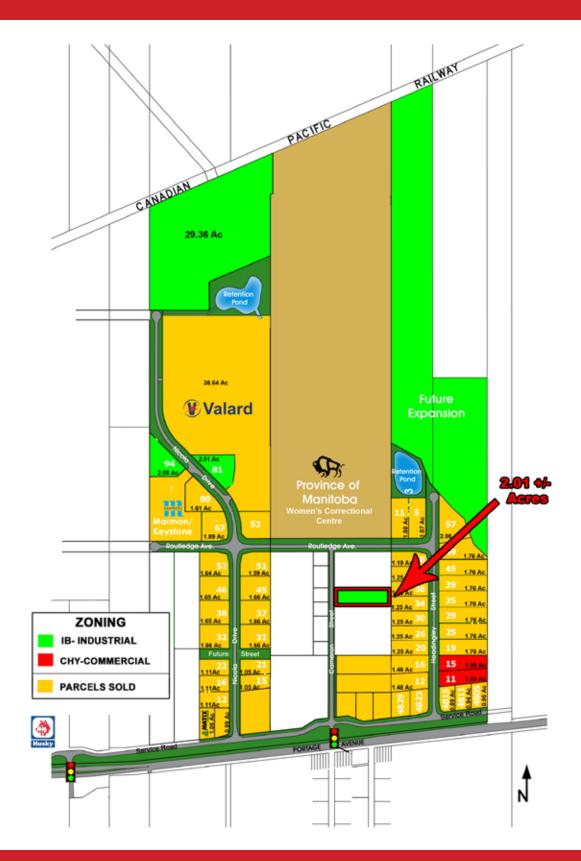

#### **PROPERTY SUMMARY**

| Land Size             | 2.01 acres                       |
|-----------------------|----------------------------------|
| Sale Price            | \$795,000                        |
| Property Taxes (2023) | \$8,135.60                       |
| Zoning                | IB - Industrial                  |
| Dimensions            | 160 ft. <sup>+/-</sup> x 547 ft. |

#### LOCATION

- North side of Portage Avenue east of Cameron Street.
- Minutes west of Perimeter Highway.
- Situated within Headingley Business Park.
- Businesses in the area: AMC Foam Technologies, Marmon Keystone, Province of Manitoba - Corrections, Canoak Flooring, New Generation Homes, Matix Lumber, Empire Furniture, Sovema, Thunder Rapids, Winnipeg Collision Centre, Starbuck Credit Union, Can Am RV, Husky Truck Stop, Winnipeg West Auto, Valard Construction and Headingley Sports Centre, F Fun Motorsports.