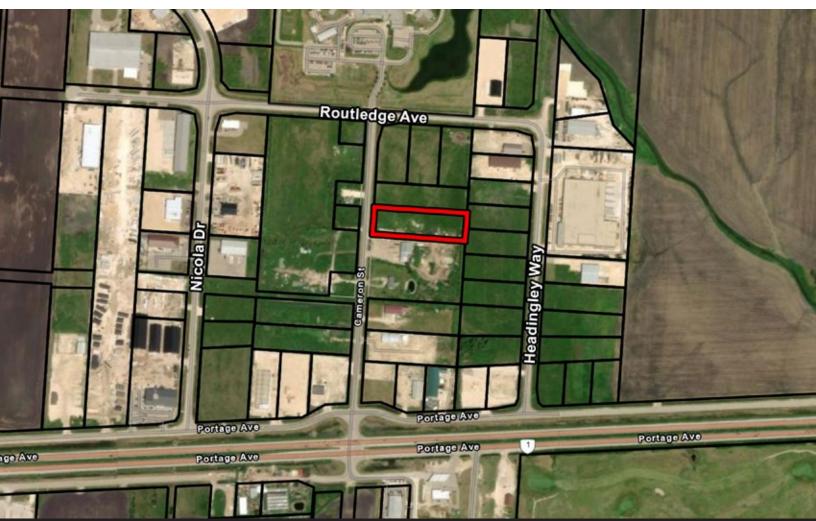

# FOR SALE

2.01 Acres Vacant Industrial Land in Headingley Business Park

411 Cameron Street, Headingley, Manitoba

## FOR SALE - SHOVEL READY

411 Cameron Street, Headingley, Manitoba

#### LOCATION

- North side of Portage Avenue east of Cameron Street.
- Minutes west of Perimeter Highway.
- Situated within Headingley Business Park.
- Businesses in the area: AMC Foam Technologies, Marmon Keystone, Province of Manitoba - Corrections, Canoak Flooring, New Generation Homes, Matix Lumber, Empire Furniture, Sovema, Thunder Rapids, Winnipeg Collision Centre, Starbuck Credit Union, Can Am RV, Husky Truck Stop, Winnipeg West Auto, Valard Construction and Headingley Sports Centre, F Fun Motorsports.