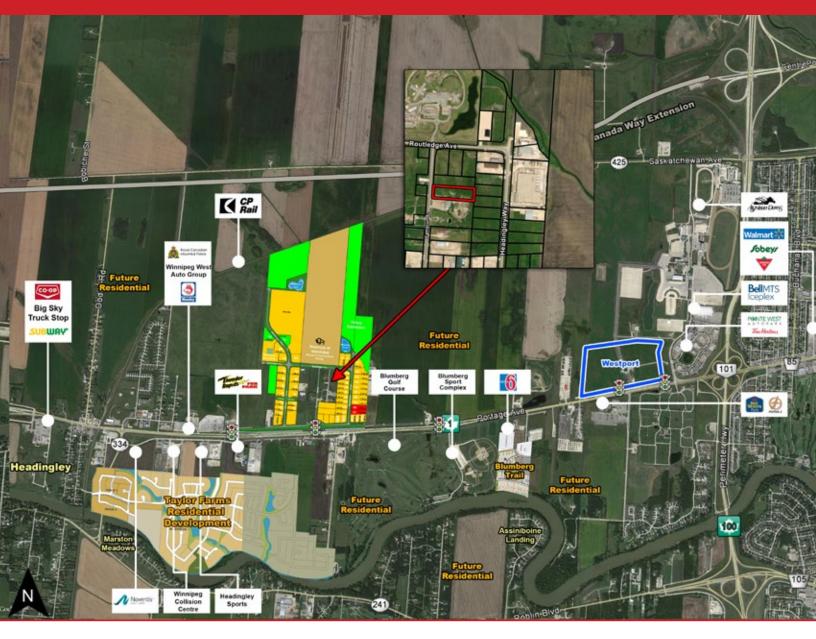

#### LOCATION

- North side of Portage Avenue east of Cameron Street.
- Minutes west of Perimeter Highway.
- Situated within Headingley Business Park.
- Businesses in the area: AMC Foam Technologies, Marmon Keystone, Province of Manitoba - Corrections, Canoak Flooring, New Generation Homes, Matix Lumber, Empire Furniture, Sovema, Thunder Rapids, Winnipeg Collision Centre, Starbuck Credit Union, Can Am RV, Husky Truck Stop, Winnipeg West Auto, Valard Construction and Headingley Sports Centre, F Fun Motorsports.

#### TRAFFIC

• 18,380 vehicles daily pass through Headingley on the Trans Canada Highway.

Manitoba Highways, 2019