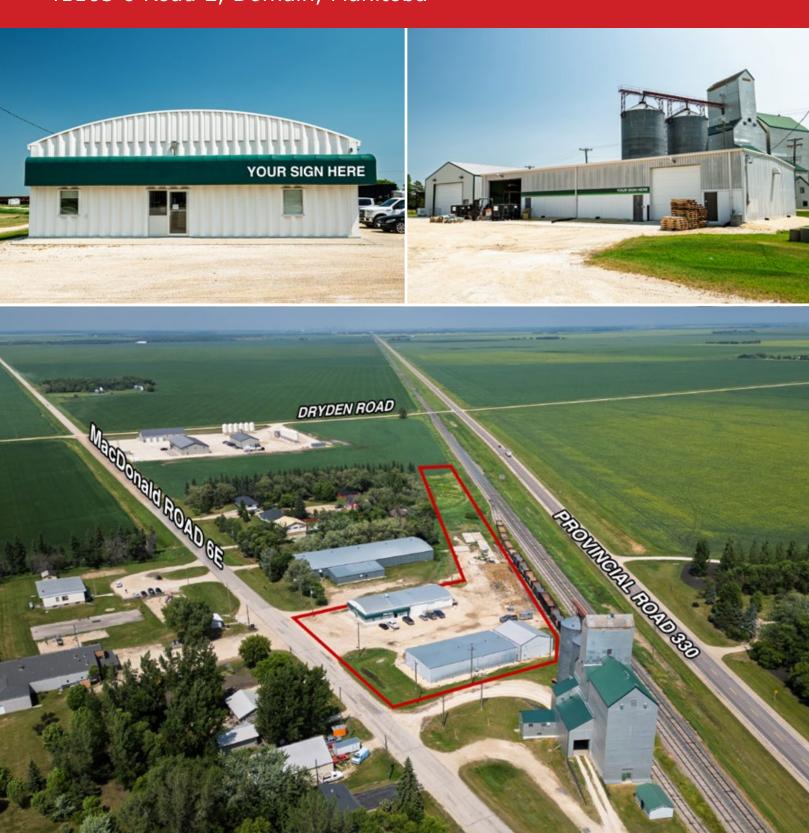

### LOCATION

- Located just off Highway 330, this site is approximately 15 minutes from Winnipeg's South Perimeter Highway, offering an accessible rural industrial setting with direct connections to major southern corridors. It is only minutes from the town of La Salle and a short drive to nearby communities including Domain, Sanford, and Oak Bluff.
- La Salle: Rapidly growing bedroom community located just southwest of Winnipeg. With convenient access to the South Perimeter Highway via Highway 330, it has become a popular choice for families and commuters.
- Oak Bluff: Located just outside the southwest edge of Winnipeg at the junction of Highways 3 and 100. It is home to both residential neighborhoods and established light industrial developments. The community provides easy access to Kenaston Boulevard, major trucking corridors, and city services.