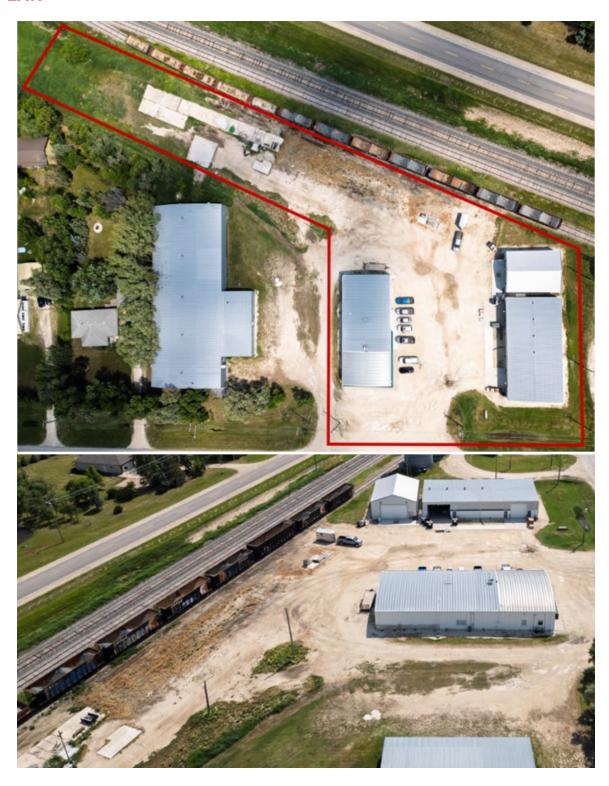

# **SITE PLAN**

# PROPERTY SUMMARY (3 BUILDINGS)

| Building 1<br>Building 2<br>Building 3<br><b>Total</b> | +/- 5,700 SF<br>5,000 SF<br>+/- 2,000 SF<br>+/- <b>12,700 SF</b> |
|--------------------------------------------------------|------------------------------------------------------------------|
| Land Area                                              | 2.83 Acres                                                       |
| Asking Price                                           | \$1,200,000                                                      |
| Property Taxes 202                                     | 4 (est.) \$7,674.72                                              |
| Zoning                                                 | GD - General Development                                         |
| Ceiling Height                                         | 16-17′                                                           |
| Grade Loading                                          | 1 x 23' x 14'<br>1 x 14' x 14'<br>1' x 20' x 20'                 |

# **Building 1**

- Consists mainly of office area, open work area, staff area, front reception and two washrooms.
- Access to an lower level cold storage via loading dock.
- Ceiling height in cold storage area +/- 10'
- HVAC throughout.
- In-floor heating in office area.

### **Building 2**

 Consists of large grade loading with ceiling height of +/- 16'

### **Building 3**

- Consists of two environmental grade.
- Building temperature controlled with wallmounted heating and cooling unit system.