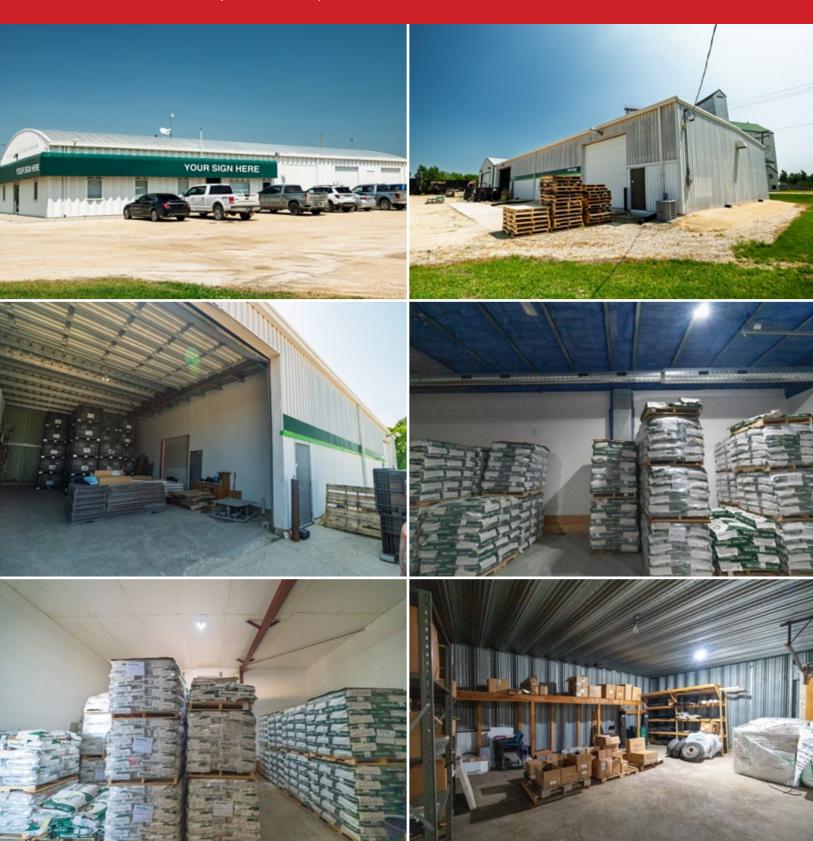

Freestanding Industrial Building with Compound Yard Area

41103 6 Road E, Domain, Manitoba

# PROPERTY SUMMARY (3 BUILDINGS)

| Building 1<br>Building 2<br>Building 3<br><b>Total</b> | +/- 5,700 SF<br>5,000 SF<br>+/- 2,000 SF<br>+/- <b>12,700 SF</b> |
|--------------------------------------------------------|------------------------------------------------------------------|
| Land Area                                              | 2.83 Acres                                                       |
| Asking Price                                           | \$1,200,000                                                      |
| Property Taxes 202                                     | 4 (est.) \$7,674.72                                              |
| Zoning                                                 | GD - General Development                                         |
| Ceiling Height                                         | 16-17′                                                           |
| Grade Loading                                          | 1 x 23' x 14'<br>1 x 14' x 14'<br>1' x 20' x 20'                 |

### **FEATURES**

#### **Other Features**

- Rail Spur access
- Food-grade storage capability
- Mezzanine storage in multiple areas.
- Municipal services include holding tank, pumped out by municipality (cost included in property taxes).
- VOIP/ISP telecommunication available.
- Fibre Internet (Valley Fibre)
- Clean Phase 2 Environmental Report Completed (2020)