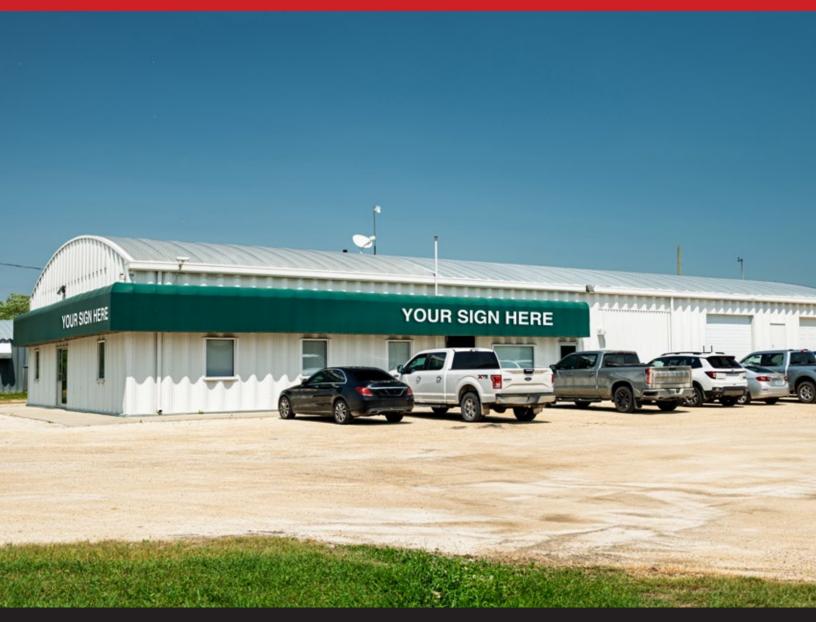

Freestanding Industrial Building with Compound Yard Area

41103 6 Road E, Domain, Manitoba

# **Building 1**

- Consists mainly of office area, open work area, staff area, front reception and two washrooms.
- Access to an lower level cold storage via loading dock.
- Ceiling height in cold storage area +/- 10'
- HVAC throughout.
- In-floor heating in office area.

### **Building 2**

 Consists of large grade loading with ceiling height of +/- 16'

### **Building 3**

- Consists of two environmental grade.
- Building temperature controlled with wallmounted heating and cooling unit system.