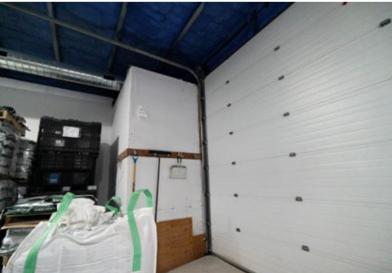

### **Building 2**

 Consists of large grade loading with ceiling height of +/- 16'

### **Building 3**

- Consists of two environmental grade.
- Building temperature controlled with wallmounted heating and cooling unit system.