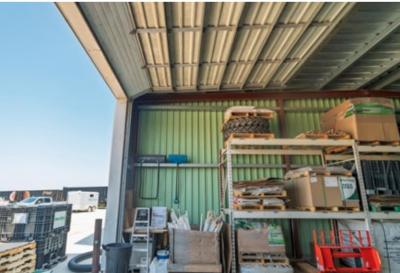

### **Building 2**

 Consists of large grade loading with ceiling height of +/- 16'

### **Building 3**

- Consists of two environmental grade.
- Building temperature controlled with wallmounted heating and cooling unit system.