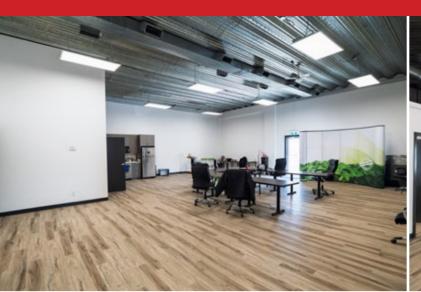

# **Building 1**

- Consists mainly of office area, open work area, staff area, front reception and two washrooms.
- Access to an lower level cold storage via loading dock.
- Ceiling height in cold storage area +/- 10'
- HVAC throughout.
- In-floor heating in office area.