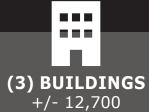

# PROPERTY SUMMARY (3 BUILDINGS)

| Building 1<br>Building 2<br>Building 3<br><b>Total</b> | +/- 5,700 SF<br>5,000 SF<br>+/- 2,000 SF<br>+/- <b>12,700 SF</b> |
|--------------------------------------------------------|------------------------------------------------------------------|
| Land Area                                              | 2.83 Acres                                                       |
| Asking Price                                           | \$1,200,000                                                      |
| Property Taxes 202                                     | 4 (est.) \$7,674.72                                              |
| Zoning                                                 | GD - General Development                                         |
| Ceiling Height                                         | 16-17′                                                           |
| Grade Loading                                          | 1 x 23' x 14'<br>1 x 14' x 14'<br>1' x 20' x 20'                 |