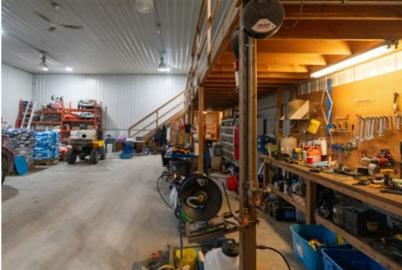

# **Building 1**

- Consists mainly of office area, open work area, staff area, front reception and two washrooms.
- Access to an lower level cold storage via loading dock.
- Ceiling height in cold storage area +/- 10'
- HVAC throughout.
- In-floor heating in office area.

### **Building 2**

 Consists of large grade loading with ceiling height of +/- 16'

### **Building 3**

- Consists of two environmental grade.
- Building temperature controlled with wallmounted heating and cooling unit system.