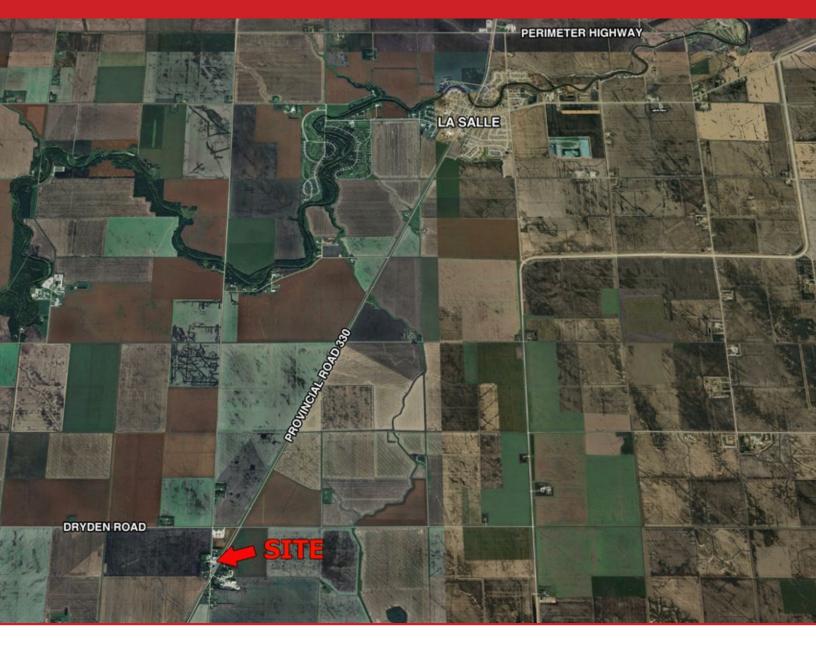

### LOCATION

- Located just off Highway 330, this site is approximately 15 minutes from Winnipeg's South Perimeter Highway, offering an accessible rural industrial setting with direct connections to major southern corridors. It is only minutes from the town of La Salle and a short drive to nearby communities including Domain, Sanford, and Oak Bluff.
- La Salle: Rapidly growing bedroom community located just southwest of Winnipeg. With convenient access to the South Perimeter Highway via Highway 330, it has become a popular choice for families and commuters.
- Oak Bluff: Located just outside the southwest edge of Winnipeg at the junction of Highways 3 and 100. It is home to both residential neighborhoods and established light industrial developments. The community provides easy access to Kenaston Boulevard, major trucking corridors, and city services.