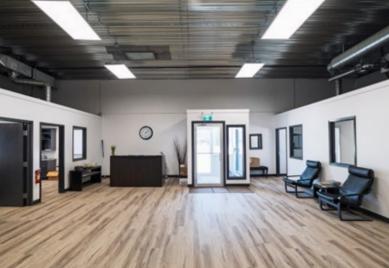

# **Building 1**

- Consists mainly of office area, open work area, staff area, front reception and two washrooms.
- Access to an lower level cold storage via loading dock.
- Ceiling height in cold storage area +/- 10'
- HVAC throughout.
- In-floor heating in office area.