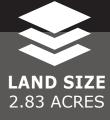

# PROPERTY SUMMARY (3 BUILDINGS)

| Building 1<br>Building 2<br>Building 3<br><b>Total</b> | +/- 5,700 SF<br>5,000 SF<br>+/- 2,000 SF<br>+/- <b>12,700 SF</b> |
|--------------------------------------------------------|------------------------------------------------------------------|
| Land Area                                              | 2.83 Acres                                                       |
| Asking Price                                           | \$1,200,000                                                      |
| Property Taxes 202                                     | 4 (est.) \$7,674.72                                              |
| Zoning                                                 | GD - General Development                                         |
| Ceiling Height                                         | 16-17′                                                           |
| Grade Loading                                          | 1 x 23' x 14'<br>1 x 14' x 14'<br>1' x 20' x 20'                 |