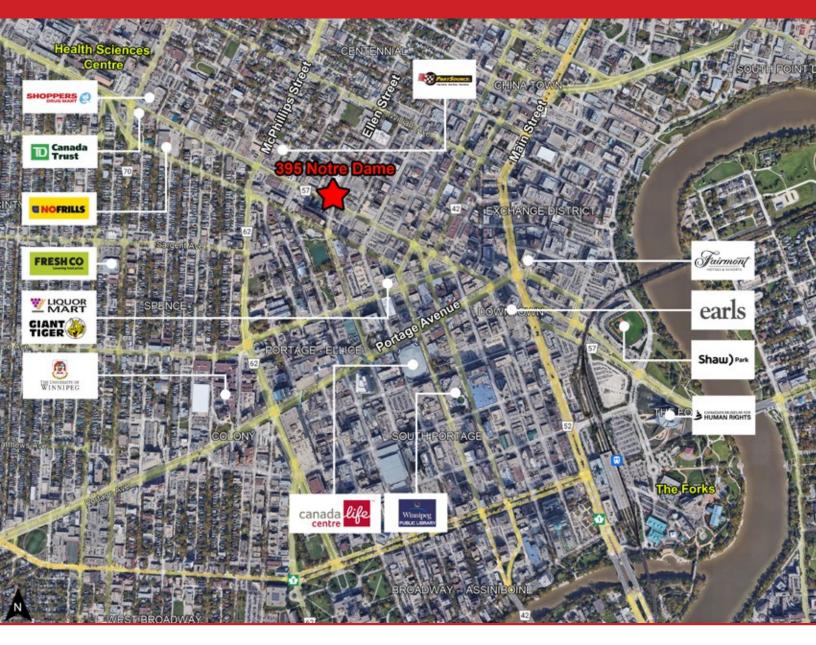

#### **DRIVE TIME DEMOGRAPHICS**

|                       | 5 min.   | 10 min.  |
|-----------------------|----------|----------|
| Total Population      | 56,830   | 241,812  |
| Daytime Population    | 141,261  | 353,693  |
| Households            | 26,355   | 106,758  |
| Median Age            | 35.2     | 37.4     |
| Avg. Household Income | \$67,566 | \$86,938 |

#### **TRAFFIC**

26,400 vehicles per day on Notre Dame Avenue between Princess Street and Isabel Street.

City of Winnipeg Public Works Department 2022

395 Notre Dame Avenue, Winnipeg, Manitoba

FOR MORE INFORMATION, PLEASE CONTACT: