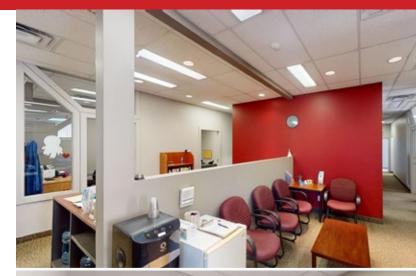

#### **FEATURES**

- Unique Single Tenant Building.
- Excellent exposure to the signalized corner Notre Dame Avenue and Ellen Street.
- Windows and signage on 2 sides.
- Suitable for professional office and medical uses.
- Turn-key office space.