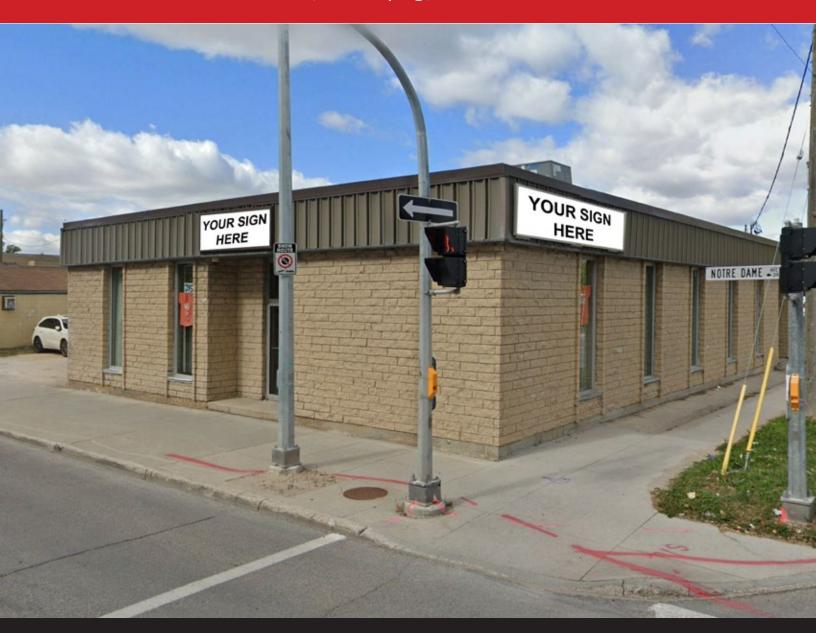

#### **FEATURES**

- Unique Single Tenant Building.
- Excellent exposure to the signalized corner Notre Dame Avenue and Ellen Street.
- Windows and signage on 2 sides.
- Suitable for professional office and medical uses.
- Turn-key office space.

#### **TRAFFIC**

26,400 vehicles per day on Notre Dame Avenue between Princess Street and Isabel Street.

City of Winnipeg Public Works Department 2022

395 Notre Dame Avenue, Winnipeg, Manitoba

FOR MORE INFORMATION, PLEASE CONTACT: