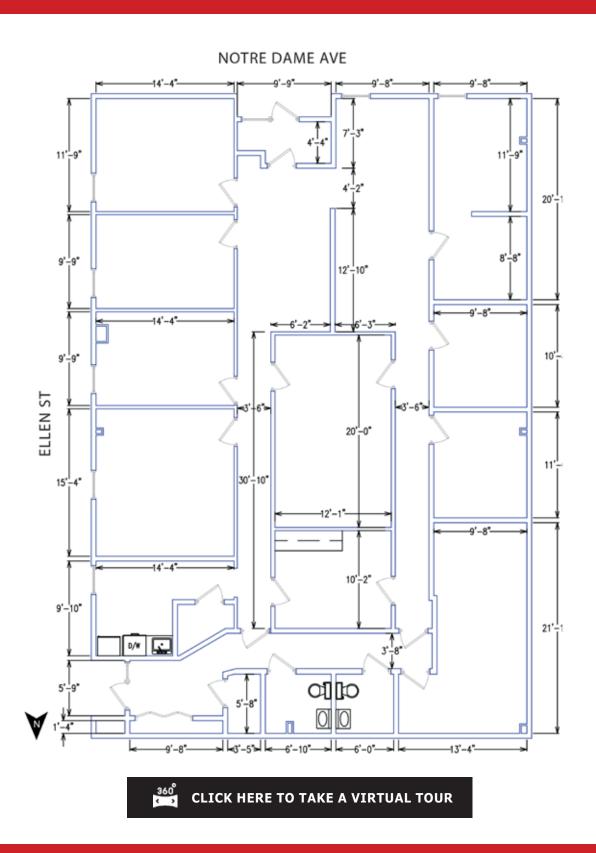

#### **PROPERTY SUMMARY**

| Available             |   | 3,117 SF                  |
|-----------------------|---|---------------------------|
| Net Rent              |   | \$12/SF                   |
| Property Taxes (est.) |   | \$2.31/SF                 |
| CAM* (est.)           |   | \$3.03/SF                 |
| Zoning                | M | L - Manufacturing - Light |
| Parking               |   | 8 stalls                  |