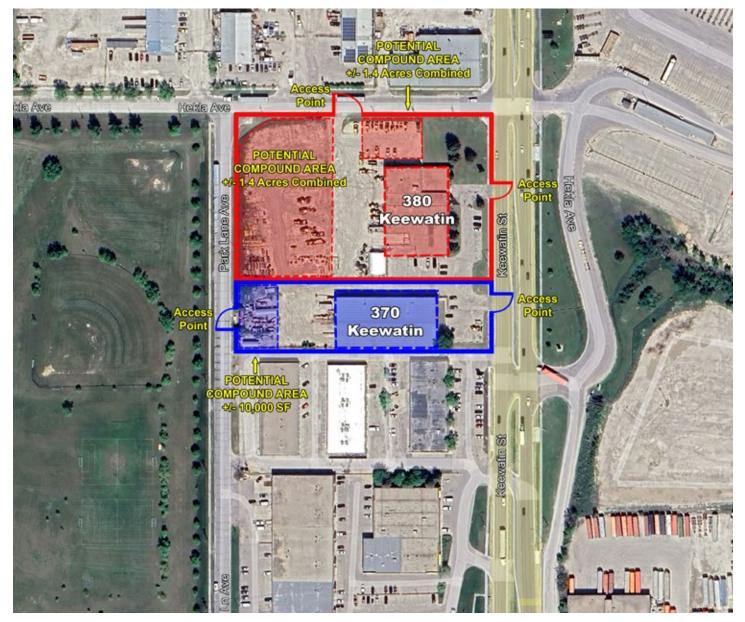

#### **SITE PLAN**

#### LEGEND

370 Keewatin Potential Compound +/- 10,000 SF

380 Keewatin Potential Compound +/- 1.4 Acres

204.474.2000

#### LOCATION

- Very rare industrial site with large compound area within the City of Winnipeg.
- Service and shopping amenities nearby for employee convenience.
- 10 minutes away from Winnipeg Richardson International Airport
- Situated near Inkster Industrial Park.
- Access points via Keewatin, and Park Lane.

#### 370 & 380 Keewatin Street, Winnipeg, Manitoba