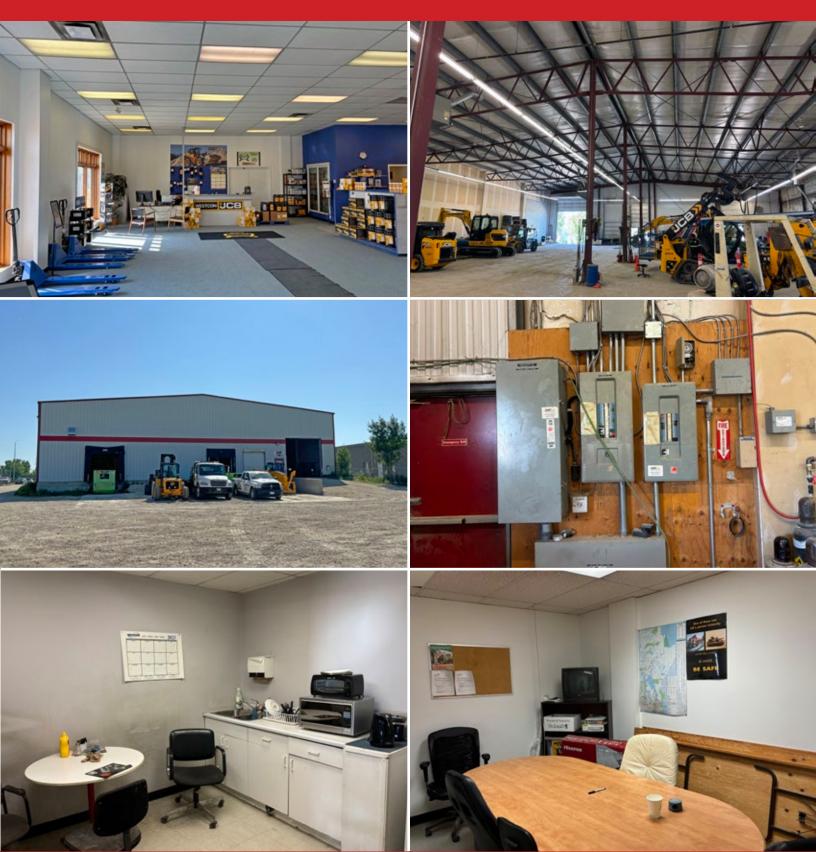

#### **FEATURES**

- Can be leased with 380 Keewatin Street.
- Ceiling heights range from 20 to 22 feet.
- Parking available in the front
- Fenced compound area available in the back.
- Gas fired unit heaters in warehouse.
- Heating and cooling in office area.
- Pylon signage available.
- Built in 1998, steel frame construction.
- Showroom, service desk, private offices, and staff area.
- 300 amp 240 volt single phase power.
- Five dock and one grade loading door.
- Potential +/- 10,000 SF compound area.

#### LOCATION

- Very rare industrial site with large compound area within the City of Winnipeg.
- Service and shopping amenities nearby for employee convenience.
- 10 minutes away from Winnipeg Richardson International Airport
- Situated near Inkster Industrial Park.
- Access points via Keewatin, and Park Lane.