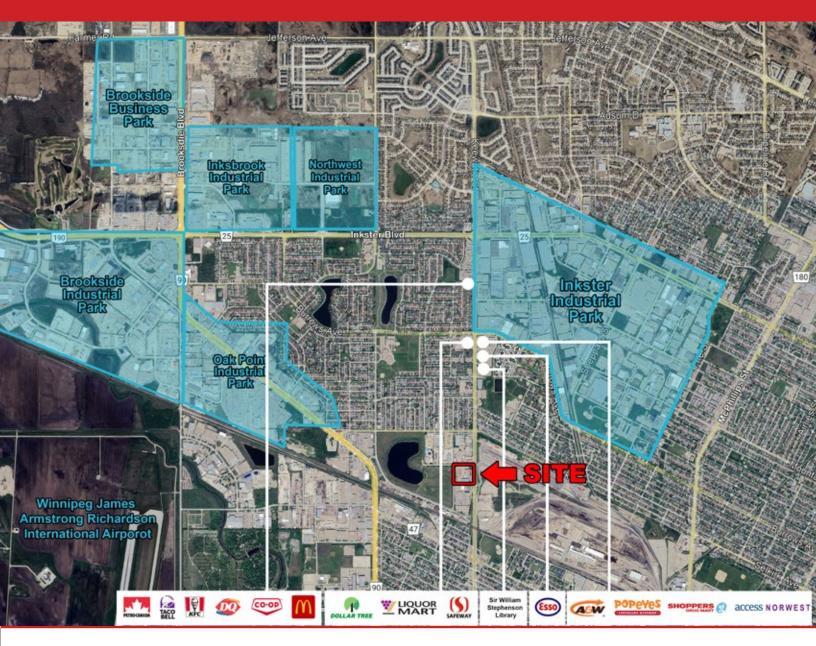

#### LOCATION

- Very rare industrial site with large compound area within the City of Winnipeg.
- Service and shopping amenities nearby for employee convenience.
- 10 minutes away from Winnipeg Richardson International Airport
- Situated near Inkster Industrial Park.
- Access points via Keewatin, and Park Lane.