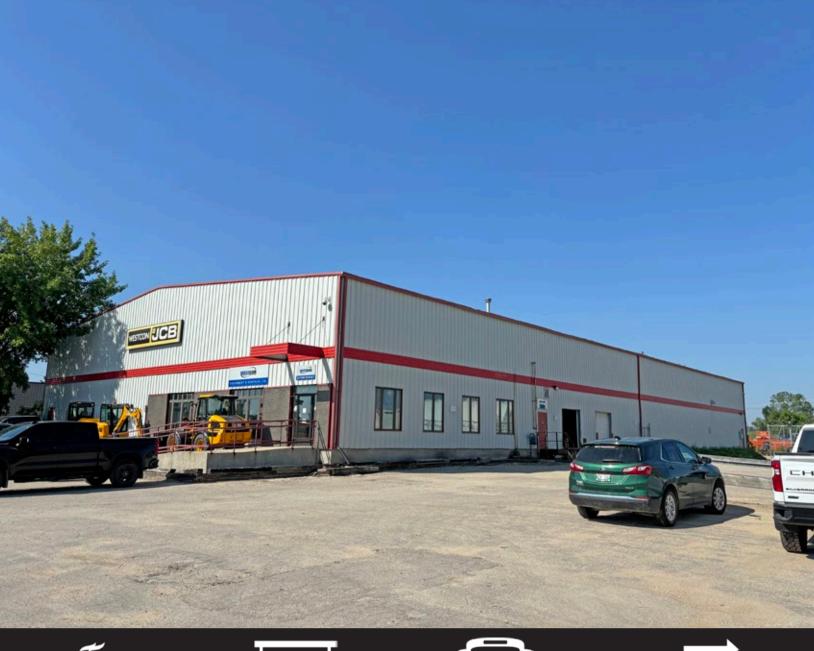

Freestanding Industrial Building

370 Keewatin Street, Winnipeg, Manitoba

SITE AREA +/- 1.40 ACRES

www.shindico.com

370 Keewatin Street, Winnipeg, Manitoba

#### **FEATURES**

- Can be leased with 380 Keewatin Street.
- Ceiling heights range from 20 to 22 feet.
- Parking available in the front
- Fenced compound area available in the back.
- Gas fired unit heaters in warehouse.
- Heating and cooling in office area.
- Pylon signage available.
- Built in 1998, steel frame construction.
- Showroom, service desk, private offices, and staff area.
- 300 amp 240 volt single phase power.
- Five dock and one grade loading door.
- Potential +/- 10,000 SF compound area.

#### LOCATION

- Very rare industrial site with large compound area within the City of Winnipeg.
- Service and shopping amenities nearby for employee convenience.
- 10 minutes away from Winnipeg Richardson International Airport
- Situated near Inkster Industrial Park.
- Access points via Keewatin, and Park Lane.