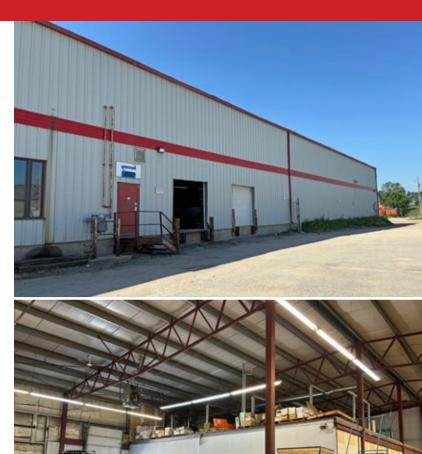

#### **FEATURES**

- Can be leased with 380 Keewatin Street.
- Ceiling heights range from 20 to 22 feet.
- Parking available in the front
- Fenced compound area available in the back.
- Gas fired unit heaters in warehouse.
- Heating and cooling in office area.
- Pylon signage available.
- Built in 1998, steel frame construction.
- Showroom, service desk, private offices, and staff area.
- 300 amp 240 volt single phase power.
- Five dock and one grade loading door.
- Potential +/- 10,000 SF compound area.