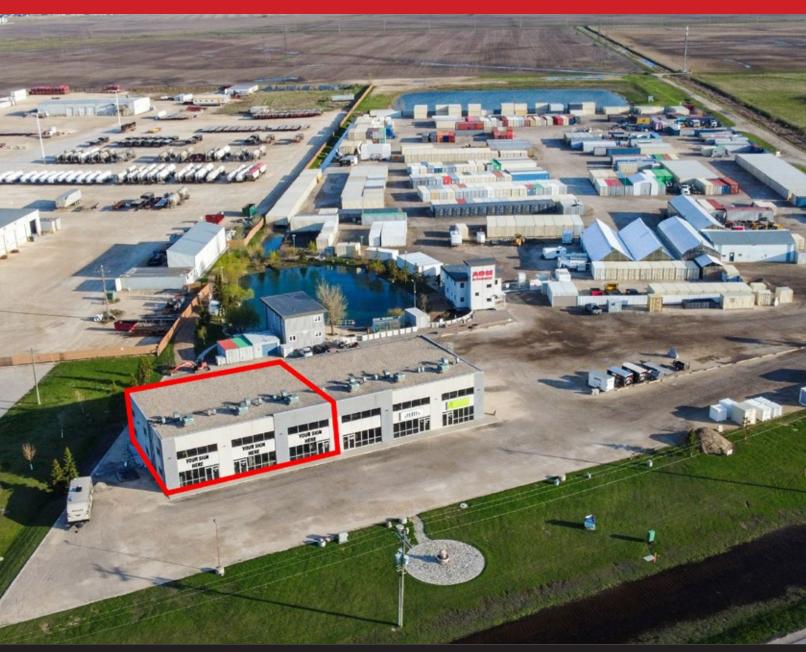

Multi-Tenant Flex Industrial Space in RM of MacDonald

Unit 101 - 3000 McGillivray Boulevard, RM of MacDonald, Manitoba

Unit 101 - 3000 McGillivray Boulevard, RM of MacDonald, Manitoba

# Unit 101 - 3000 McGillivray Boulevard, RM of MacDonald, Manitoba

Unit 101 - 3000 McGillivray Boulevard, RM of MacDonald, Manitoba