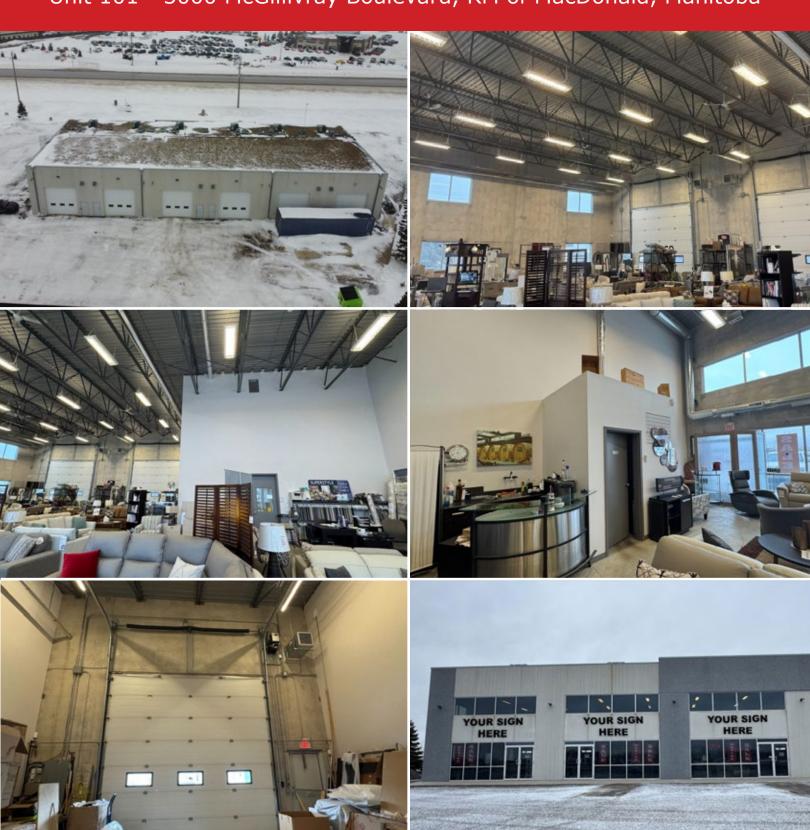

#### **FEATURES**

- Ceiling height +/- 19'.
- Ample parking available in the front for staff and clients.
- Compound area available in the back.
- Infrared unit heaters in warehouse.
- Heating and cooling in office area (3x2 Ton HVAC).
- Pylon signage available.
- Showroom, private offices, and staff area.
- Multi-level glazing allowing for an abundance of natural light.
- 100 amps per unit, 3 phase 120/208.
- Three grade loading doors.

Unit 101 - 3000 McGillivray Boulevard, RM of MacDonald, Manitoba