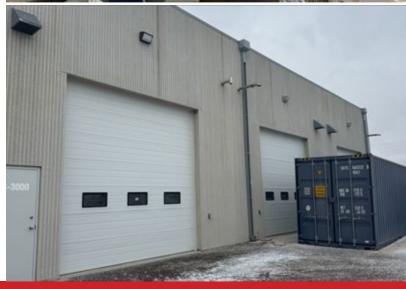

Multi-Tenant Flex Industrial Space in RM of MacDonald

Unit 101 - 3000 McGillivray Boulevard, RM of MacDonald, Manitoba

Unit 101 - 3000 McGillivray Boulevard, RM of MacDonald, Manitoba

#### **FEATURES**

- Ceiling height +/- 19'.
- Ample parking available in the front for staff and clients.
- Compound area available in the back.
- Infrared unit heaters in warehouse.
- Heating and cooling in office area (3x2 Ton HVAC).
- Pylon signage available.
- Showroom, private offices, and staff area.
- Multi-level glazing allowing for an abundance of natural light.
- 100 amps per unit, 3 phase 120/208.
- Three grade loading doors.