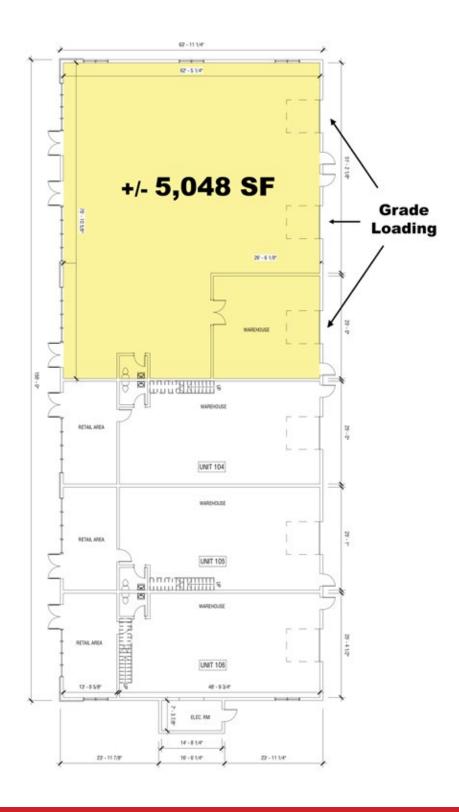

## **SITE PLAN**

# Unit 101 - 3000 McGillivray Boulevard, RM of MacDonald, Manitoba

## **PROPERTY SUMMARY**

| Available                   | +/- 5,048 SF<br>(Up to +/- 7,186 SF) |
|-----------------------------|--------------------------------------|
| Possession                  | May 1, 2025                          |
| Net Lease Rate              | \$19.00/SF                           |
| Additional Rent (2025 est.) | \$4.95/SF*                           |
| Zoning                      | ML - Industrial Light                |

## **FLOOR PLAN**

Unit 101 - 3000 McGillivray Boulevard, RM of MacDonald, Manitoba

**Shindico** 

Unit 101 - 3000 McGillivray Boulevard, RM of MacDonald, Manitoba