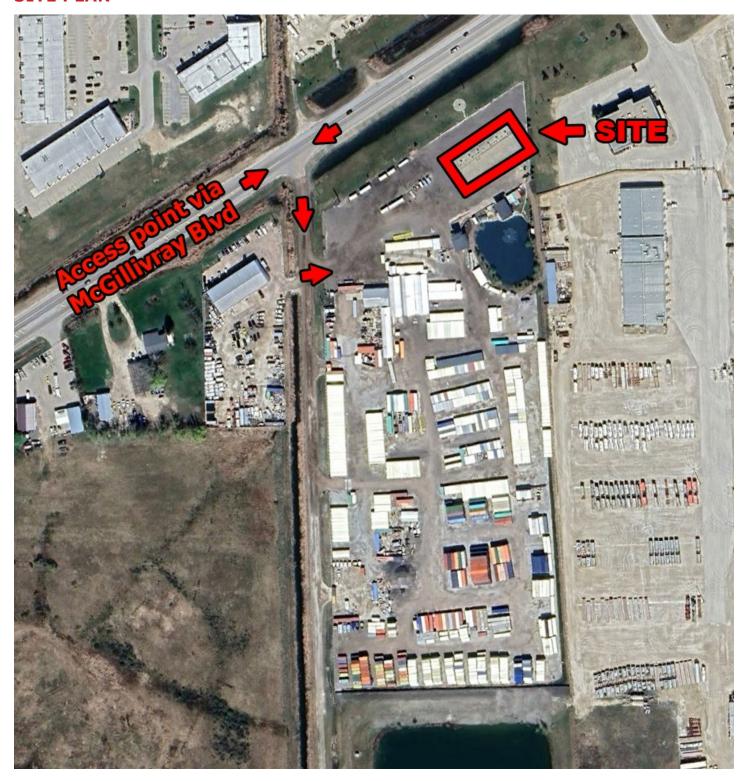

## **SITE PLAN**

#### LOCATION

- Flex industrial site with potential compound area within the RM of MacDonald.
- Nearby ementities in the Southlanding Business Park.
- Costco and many other amenities situated in Kenaston Crossing Mall.
- Frontage to McGillivray Boulevard.
- Minutes away from Linden Woods, Whyte Ridge, Linden Ridge, and Charleswood neighbourhoods.
- In close proximity to McGillivray Business Park and the 3000 McCreary Road development.