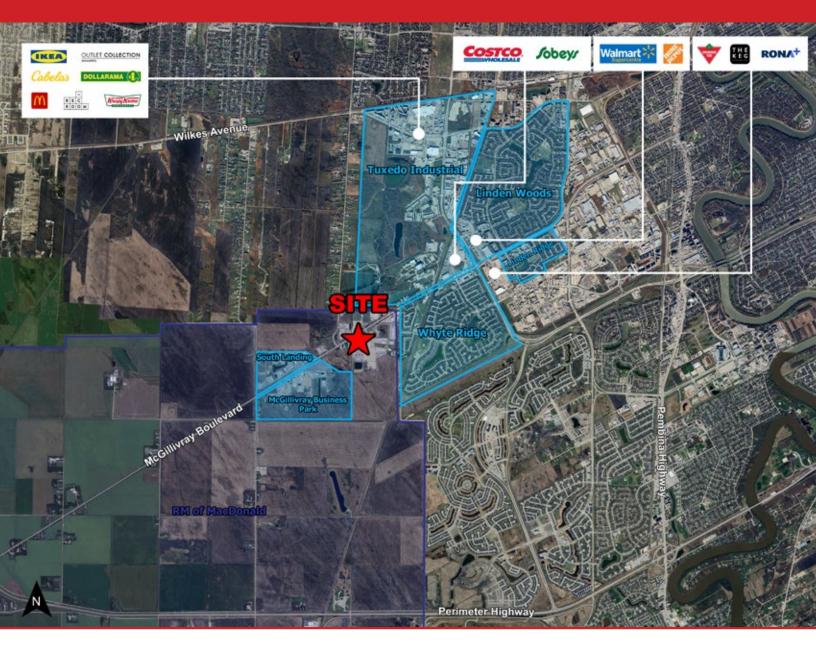

#### LOCATION

- Flex industrial site with potential compound area within the RM of MacDonald.
- Nearby ementities in the Southlanding Business Park.
- Costco and many other amenities situated in Kenaston Crossing Mall.
- Frontage to McGillivray Boulevard.
- Minutes away from Linden Woods, Whyte Ridge, Linden Ridge, and Charleswood neighbourhoods.
- In close proximity to McGillivray Business Park and the 3000 McCreary Road development.