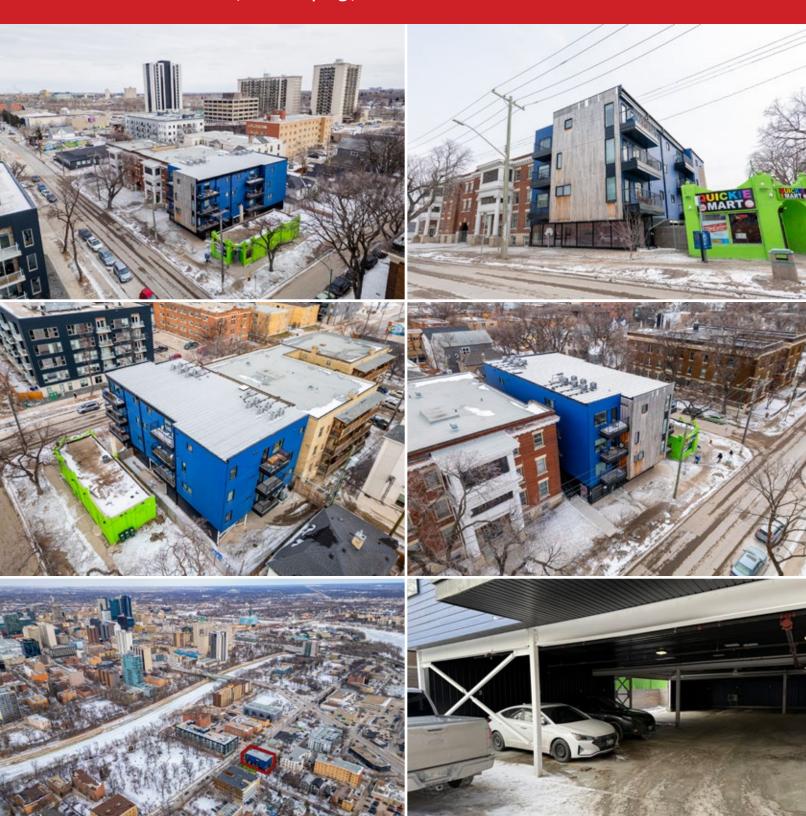

#### LOCATION

- Situated on the south side of River Avenue, between Clarke Street and Lewis Street.
- Conveniently positioned between the main arteries of Donald Street and Osborne Street.
- Across from Fort Rouge Park.
- Prime location in Osborne Village, one of Winnipeg's most vibrant neighborhoods.
- Walking distance to restaurants, cafes, shopping, and entertainment.
- Easy access to public transit and major roadways.
- Minutes from downtown Winnipeg, The Forks, and the Assiniboine River.
- Convenient access to schools and community amenities.

#### **FEATURES**

- Recently constructed 4-storey apartment with occupancy in 2022.
- 12 units comprised of 2 bedrooms and 2 baths each.
- In suite laundry.
- Private balconies for each unit.
- Covered parking at grade (12 stalls).
- Storage areas in parkade.
- Individual heating and cooling system in each unit.
- 800-Amp main electrical service.