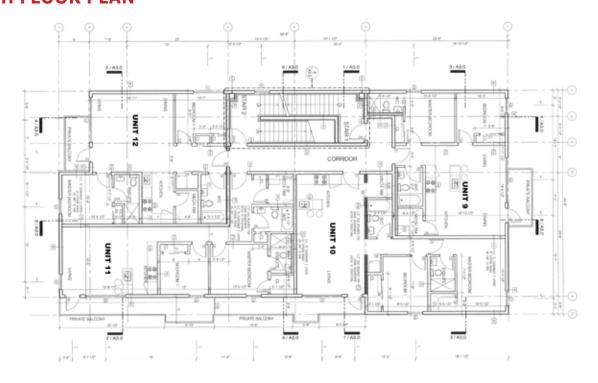

- 800-Amp main electrical service.

#### **DEMOGRAPHICS**

|                       | 1 km.<br>Radius | 3 km.<br>Radius |
|-----------------------|-----------------|-----------------|
| Total Population      | 20,745          | 119,572         |
| Daytime Population    | 45,352          | 187,505         |
| Households            | 12,983          | 59,176          |
| Median Age            | 34.5            | 36.6            |
| Avg. Household Income | \$72,638        | \$83,012        |
|                       |                 |                 |

Environics Analytics ©2024



### 290 River Avenue, Winnipeg, Manitoba

#### SITE PLAN AND PARKING AT GRADE





#### **SECOND FLOOR PLAN**







### 290 River Avenue, Winnipeg, Manitoba

#### THIRD FLOOR PLAN





#### **FOURTH FLOOR PLAN**







### 290 River Avenue, Winnipeg, Manitoba

#### **WEST ELEVATION**



#### **NORTH ELEVATION**



### 290 River Avenue, Winnipeg, Manitoba

#### **EAST ELEVATION**



#### **SOUTH ELEVATION**



290 River Avenue, Winnipeg, Manitoba



**Shindico** 

290 River Avenue, Winnipeg, Manitoba



**Shindico** 

### 290 River Avenue, Winnipeg, Manitoba



#### INDEMNIFICATION AND DISCLAIMER STATEMENT

The information contained herein is presented solely for the purpose of review by prospective buyers of the Property. Buyers should consult with their own independent legal and accounting professionals. This information shall not be made available to any other person without the consent of the Vendor or Shindico.

Shindico makes no representation or warranty as to the accuracy or completeness of