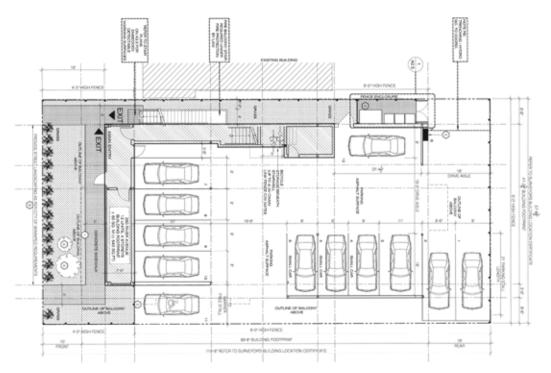

r each unit.
- Covered parking at grade (12 stalls).
- Storage areas in parkade.
- Individual heating and cooling system in each unit.
- 800-Amp main electrical service.

#### **DEMOGRAPHICS**

|                       | 1 km.<br>Radius | 3 km.<br>Radius |
|-----------------------|-----------------|-----------------|
| Total Population      | 20,745          | 119,572         |
| Daytime Population    | 45,352          | 187,505         |
| Households            | 12,983          | 59,176          |
| Median Age            | 34.5            | 36.6            |
| Avg. Household Income | \$72,638        | \$83,012        |
|                       |                 |                 |

Environics Analytics ©2024



### 290 River Avenue, Winnipeg, Manitoba

#### SITE PLAN AND PARKING AT GRADE





#### **SECOND FLOOR PLAN**







### 290 River Avenue, Winnipeg, Manitoba

#### THIRD FLOOR PLAN





#### **FOURTH FLOOR PLAN**







### 290 River Avenue, Winnipeg, Manitoba

#### **WEST ELEVATION**



#### **NORTH ELEVATION**



### 290 River Avenue, Winnipeg, Manitoba

#### **EAST ELEVATION**



#### **SOUTH ELEVATION**



290 River Avenue, Winnipeg, Manitoba



**Shindico** 

290 River Avenue, Winnipeg, Manitoba



**Shindico** 

### 290 River Avenue, Winnipeg, Manitoba



#### INDEMNIFICATION AND DISCLAIMER STATEMENT

The information contained herein is presented solely for the purpose of review by prospective buyers of the Property. Buyers should consult with their own independent legal and accounting professionals. This information shall not be made available to any other per