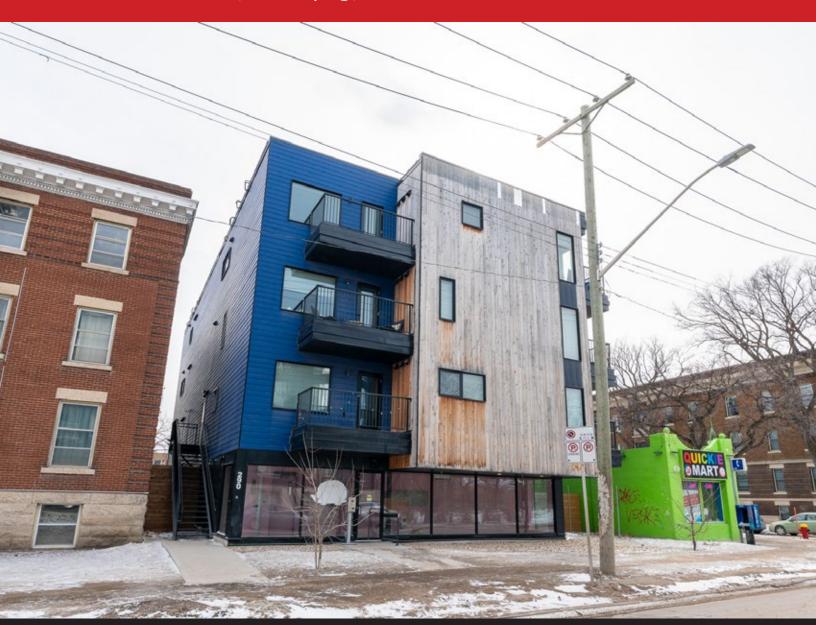

12 Unit Apartment Building

290 River Avenue, Winnipeg, Manitoba

#### THE OFFERING

Shindico Realty Inc. ("Shindico") is pleased to offer for sale a 100% freehold interest in 290 River Avenue in Winnipeg, Manitoba (the "Property") on behalf the registered owner, 10035372 Manitoba Ltd. (the "Vendor").

#### LOCATION

- Situated on the south side of River Avenue, between Clarke Street and Lewis Street.
- Conveniently positioned between the main arteries of Donald Street and Osborne Street.
- Across from Fort Rouge Park.
- Prime location in Osborne Village, one of Winnipeg's most vibrant neighborhoods.
- Walking distance to restaurants, cafes, shopping, and entertainment.
- Easy access to public transit and major roadways.
- Minutes from downtown Winnipeg, The Forks, and the Assiniboine River.
- Convenient access to schools and community amenities.

#### **FEATURES**

- Recently constructed 4-storey apartment with occupancy in 2022.
- 12 units comprised of 2 bedrooms and 2 baths each.
- In suite laundry.
- Private balconies for each unit.
- Covered parking at grade (12 stalls).
- Storage areas in parkade.
- Individual heating and cooling system in each unit.
- 800-Amp main electrical service.