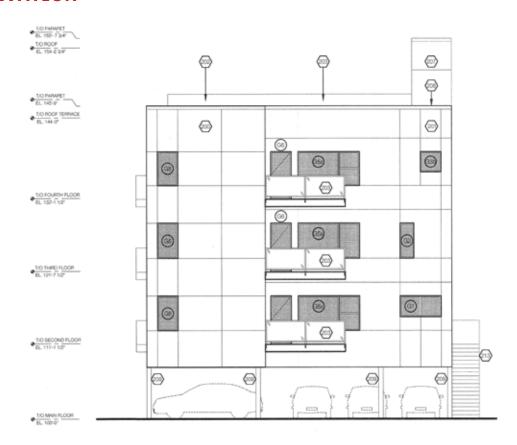

ion      | 20,745          | 119,572         |
| Daytime Population    | 45,352          | 187,505         |
| Households            | 12,983          | 59,176          |
| Median Age            | 34.5            | 36.6            |
| Avg. Household Income | \$72,638        | \$83,012        |
|                       |                 |                 |

Environics Analytics ©2024



### 290 River Avenue, Winnipeg, Manitoba

#### SITE PLAN AND PARKING AT GRADE





#### **SECOND FLOOR PLAN**







### 290 River Avenue, Winnipeg, Manitoba

#### THIRD FLOOR PLAN





#### **FOURTH FLOOR PLAN**







### 290 River Avenue, Winnipeg, Manitoba

#### **WEST ELEVATION**



#### **NORTH ELEVATION**



### 290 River Avenue, Winnipeg, Manitoba

#### **EAST ELEVATION**



#### **SOUTH ELEVATION**



290 River Avenue, Winnipeg, Manitoba



**Shindico** 

290 River Avenue, Winnipeg, Manitoba



**Shindico** 

### 290 River Avenue, Winnipeg, Manitoba



#### INDEMNIFICATION AND DISCLAIMER STATEMENT

The information contained herein is presented solely for the purpose of review by prospective buyers of the Property. Buyers should consult with their own independent legal and accounting professionals. This information shall not be made available to any other person without the consent of the Vendor or Shindico.

Shindico makes no representation or warranty as to the accuracy or completeness of the information herein and no legal liability is assumed or shall be implied with respect thereto.

Additional Property information can be made available to prospective buyers:

- Rent Roll
- Financ