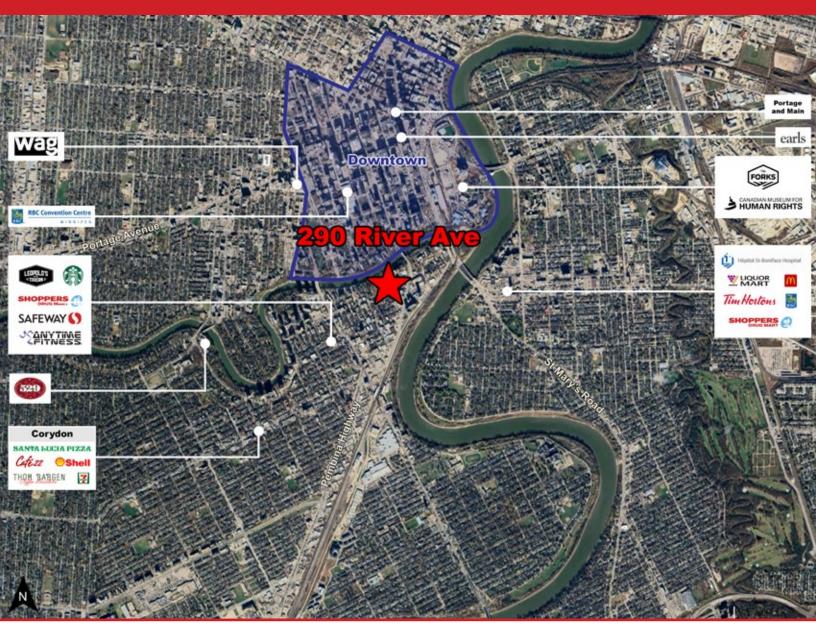

#### LOCATION

- Situated on the south side of River Avenue, between Clarke Street and Lewis Street.
- Conveniently positioned between the main arteries of Donald Street and Osborne Street.
- Across from Fort Rouge Park.
- Prime location in Osborne Village, one of Winnipeg's most vibrant neighborhoods.
- Walking distance to restaurants, cafes, shopping, and entertainment.
- Easy access to public transit and major roadways.
- Minutes from downtown Winnipeg, The Forks, and the Assiniboine River.
- Convenient access to schools and community amenities.