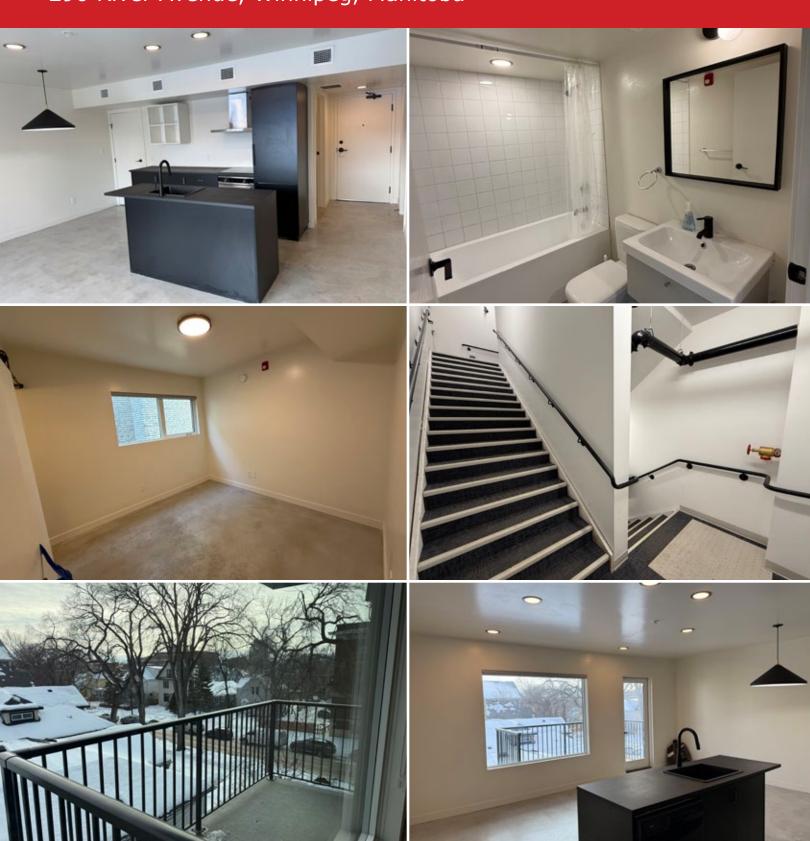

#### **FEATURES**

- Recently constructed 4-storey apartment with occupancy in 2022.
- 12 units comprised of 2 bedrooms and 2 baths each.
- In suite laundry.
- Private balconies for each unit.
- Covered parking at grade (12 stalls).
- Storage areas in parkade.
- Individual heating and cooling system in each unit.
- 800-Amp main electrical service.