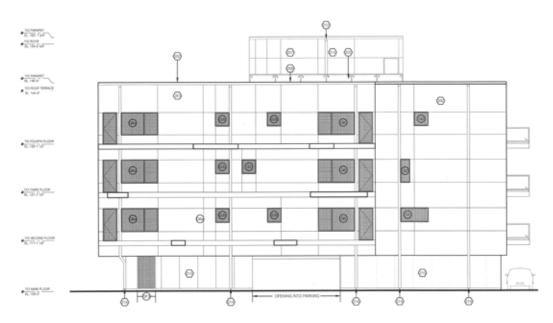

| 1 km.<br>Radius | 3 km.<br>Radius |
|-----------------------|-----------------|-----------------|
| Total Population      | 20,745          | 119,572         |
| Daytime Population    | 45,352          | 187,505         |
| Households            | 12,983          | 59,176          |
| Median Age            | 34.5            | 36.6            |
| Avg. Household Income | \$72,638        | \$83,012        |
|                       |                 |                 |

Environics Analytics ©2024



### 290 River Avenue, Winnipeg, Manitoba

#### SITE PLAN AND PARKING AT GRADE





#### **SECOND FLOOR PLAN**







### 290 River Avenue, Winnipeg, Manitoba

#### THIRD FLOOR PLAN





#### **FOURTH FLOOR PLAN**







### 290 River Avenue, Winnipeg, Manitoba

#### **WEST ELEVATION**



#### **NORTH ELEVATION**



### 290 River Avenue, Winnipeg, Manitoba

#### **EAST ELEVATION**



#### **SOUTH ELEVATION**



290 River Avenue, Winnipeg, Manitoba



**Shindico** 

290 River Avenue, Winnipeg, Manitoba



**Shindico** 

### 290 River Avenue, Winnipeg, Manitoba



#### INDEMNIFICATION AND DISCLAIMER STATEMENT

The information contained herein is presented solely for the purpose of review by prospective buyers of the Property. Buyers should consult with their own independent legal and accounting professionals. This information shall not be made available to any other person without the consent of the Vendor or Shindico.

Shindico makes no representation or warranty as to the accuracy or completeness of the information herein and no legal liability is assumed or shall be impl