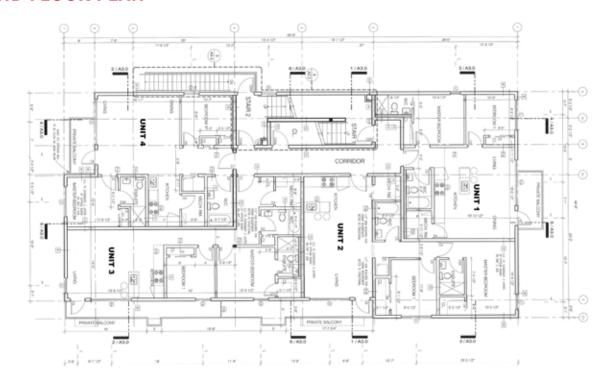

t grade (12 stalls).
- Storage areas in parkade.
- Individual heating and cooling system in each unit.
- 800-Amp main electrical service.

#### **DEMOGRAPHICS**

|                       | 1 km.<br>Radius | 3 km.<br>Radius |
|-----------------------|-----------------|-----------------|
| Total Population      | 20,745          | 119,572         |
| Daytime Population    | 45,352          | 187,505         |
| Households            | 12,983          | 59,176          |
| Median Age            | 34.5            | 36.6            |
| Avg. Household Income | \$72,638        | \$83,012        |
|                       |                 |                 |

Environics Analytics ©2024



### 290 River Avenue, Winnipeg, Manitoba

#### SITE PLAN AND PARKING AT GRADE





#### **SECOND FLOOR PLAN**







### 290 River Avenue, Winnipeg, Manitoba

#### THIRD FLOOR PLAN





#### **FOURTH FLOOR PLAN**







### 290 River Avenue, Winnipeg, Manitoba

#### **WEST ELEVATION**



#### **NORTH ELEVATION**



### 290 River Avenue, Winnipeg, Manitoba

#### **EAST ELEVATION**



#### **SOUTH ELEVATION**



290 River Avenue, Winnipeg, Manitoba



**Shindico** 

290 River Avenue, Winnipeg, Manitoba



**Shindico** 

### 290 River Avenue, Winnipeg, Manitoba



#### INDEMNIFICATION AND DISCLAIMER STATEMENT

The information contained herein is presented solely for the purpose of review by prospective buyers of the Property. Buyers should consult with their own independent legal and accounting professionals. This information shall not be made available to any other person without the consent of the V