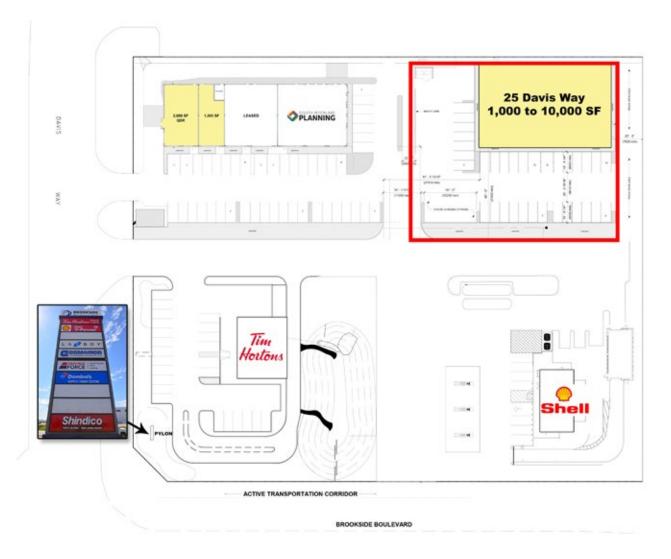

#### PROPOSED BUILDING FLOOR PLAN

#### **PROPERTY SUMMARY**

| 1,000 to 10,000 SF (+/-)                        |
|-------------------------------------------------|
| 5,000 to 10,000 SF                              |
| Contact Agent                                   |
| TBD                                             |
| 30 Stalls                                       |
| I2 - Industrial General<br>(Possible I1 Zoning) |
|                                                 |

#### **FEATURES**

- Build to suit option available.
- Quick Service Restaurant opportunity with potential drive-thru and strong daytime population from surrounding businesses.
- Close proximity to Tyndall Park, Waterford Green and Castlebury Meadows neighbourhoods with a population of 21,193.
- Dock and grade loading potential.
- Dominant pylon signage available on Brookside Boulevard & Davis Way.
- 25,400 vehicles per day at Brookside Boulevard and Davis Way. City of Winnipeg Public Works Department 2022