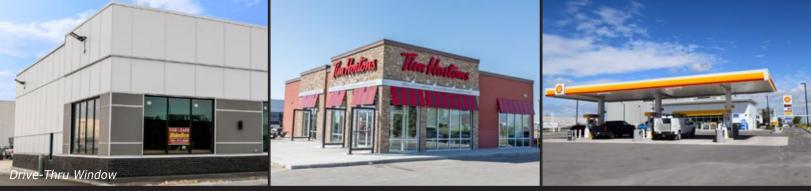

#### **PROPERTY HIGHLIGHTS**

- Join Tim Horton's & Shell in the heart of the fastest growing industrial market in Winnipeg.
- Excellent opportunity for Office/Flex space within CentrePort Canada.
- Located within the Brookside Business Park, a professionally managed development featuring national and international tenants.
- Strategically situated in the RM. of Rosser within CentrePort Canada the country's only inland port which offers companies unparalleled access to tri-modal transportation and Foreign Trade Zone benefits. **The CentrePort Region has attracted close to 2,000 jobs since 2009**.
- No City of Winnipeg business taxes.
- Direct access to Brookside Boulevard (Route 90) & CentrePort Canada Way, in close proximity to the Winnipeg James Armstrong Richardson International Airport.

#### **FEATURES**

- Build to suit option available.
- Quick Service Restaurant opportunity with potential drive-thru and strong daytime population from surrounding businesses.
- Close proximity to Tyndall Park, Waterford Green and Castlebury Meadows neighbourhoods with a population of 21,193.
- Dock and grade loading potential.
- Dominant pylon signage available on Brookside Boulevard & Davis Way.
- 25,400 vehicles per day at Brookside Boulevard and Davis Way. City of Winnipeg Public Works Department 2022