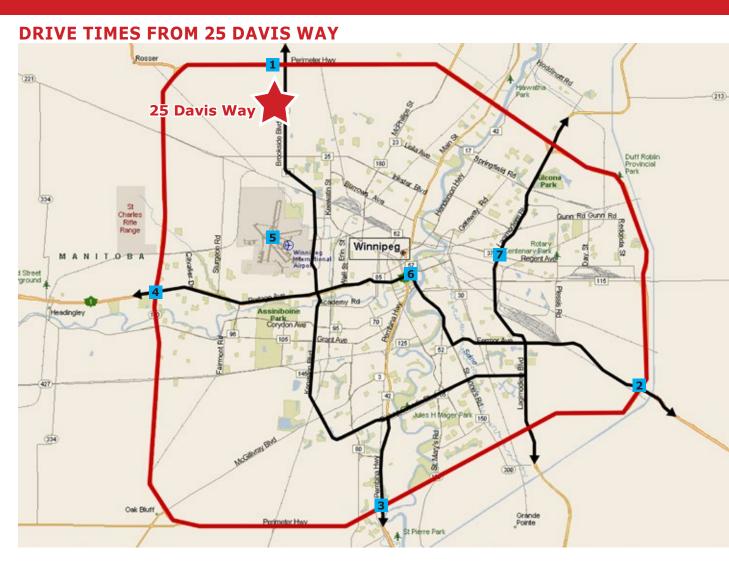

#### 25 Davis Way, RM of Rosser, Manitoba

|   | Route from Subject Lands                                             | Distance (km.) | Drive Time  |
|---|----------------------------------------------------------------------|----------------|-------------|
| 1 | North Perimeter Highway (Hwy 100) & Rte 90                           | 3.7            | 3 min       |
| 2 | East Perimeter Highway (Hwy 100) & Trans-Canada Highway East (Hwy 1) | 37.1           | 26 min      |
| 3 | South Perimeter Highway (Hwy 100) & Hwy 75                           | 39.3           | 29 min      |
| 4 | West Perimeter Highway (Hwy 100) & Trans-Canada Highway West (Hwy 1) | 16.1           | 15 min      |
| 5 | Winnipeg Richardson International Airport                            | 10             | 9 min       |
| 6 | Downtown (Portage Ave & Main St)                                     | 12             | 23 min      |
| 7 | Lagimodiere Boulevard (Hwy 59) & Regent Avenue West                  | 25.5           | 21 min      |
|   | U.S. Border Crossing via Hwy 75                                      | 117            | 1 hr 24 min |
|   | U.S. Border Crossing via Hwy 59                                      | 140            | 1 hr 31 min |
|   | Brandon, Manitoba                                                    | 215            | 2 hr 14 min |