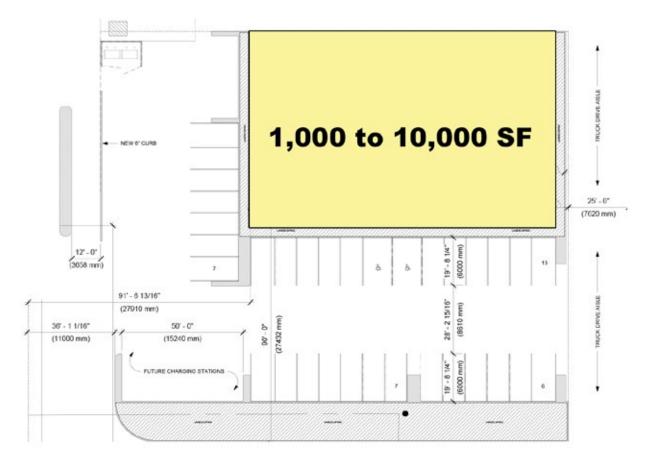

#### PROPOSED BUILDING FLOOR PLAN

#### **PROPERTY SUMMARY**

| 1,000 to 10,000 SF (+/-)                        |
|-------------------------------------------------|
| 5,000 to 10,000 SF                              |
| Contact Agent                                   |
| TBD                                             |
| 30 Stalls                                       |
| I2 - Industrial General<br>(Possible I1 Zoning) |
|                                                 |