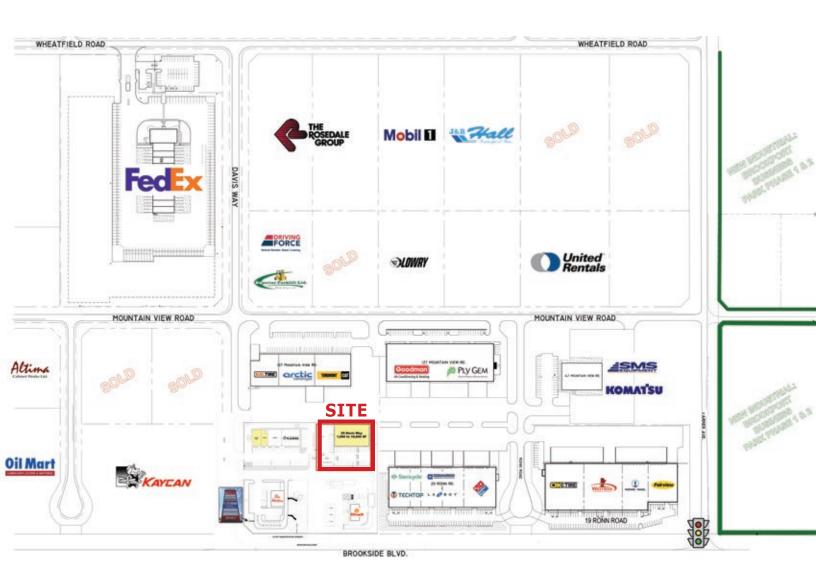

#### PROPOSED BUILDING FLOOR PLAN

#### **PROPERTY SUMMARY**

| 1,000 to 10,000 SF (+/-)                        |
|-------------------------------------------------|
| 5,000 to 10,000 SF                              |
| Contact Agent                                   |
| TBD                                             |
| 30 Stalls                                       |
| I2 - Industrial General<br>(Possible I1 Zoning) |
|                                                 |