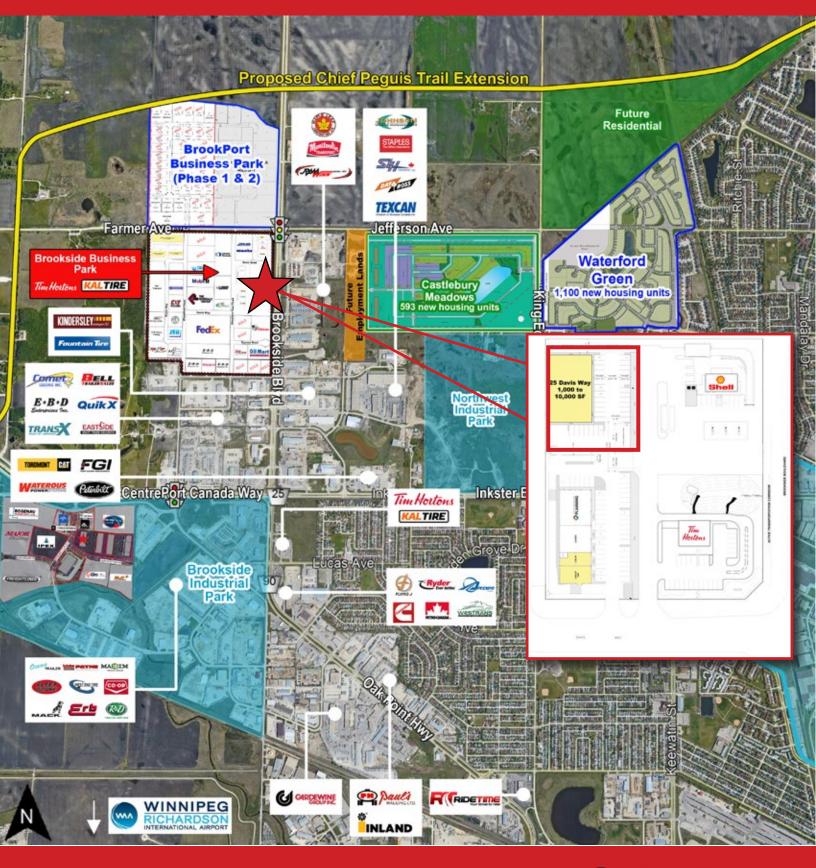

#### **PROPERTY HIGHLIGHTS**

- Join Tim Horton's & Shell in the heart of the fastest growing industrial market in Winnipeg.
- Excellent opportunity for Office/Flex space within CentrePort Canada.
- Located within the Brookside Business Park, a professionally managed development featuring national and international tenants.
- Strategically situated in the RM. of Rosser within CentrePort Canada the country's only inland port which offers companies unparalleled access to tri-modal transportation and Foreign Trade Zone benefits. **The CentrePort Region has attracted close to 2,000 jobs since 2009**.
- No City of Winnipeg business taxes.
- Direct access to Brookside Boulevard (Route 90) & CentrePort Canada Way, in close proximity to the Winnipeg James Armstrong Richardson International Airport.

#### **FEATURES**

- Build to suit option available.
- Quick Service Restaurant opportunity with potential drive-thru and strong daytime population from surrounding businesses.
- Close proximity to Tyndall Park, Waterford Green and Castlebury Meadows neighbourhoods with a population of 21,193.
- Dock and grade loading potential.
- Dominant pylon signage available on Brookside Boulevard & Davis Way.
- 25,400 vehicles per day at Brookside Boulevard and Davis Way. City of Winnipeg Public Works Department 2022