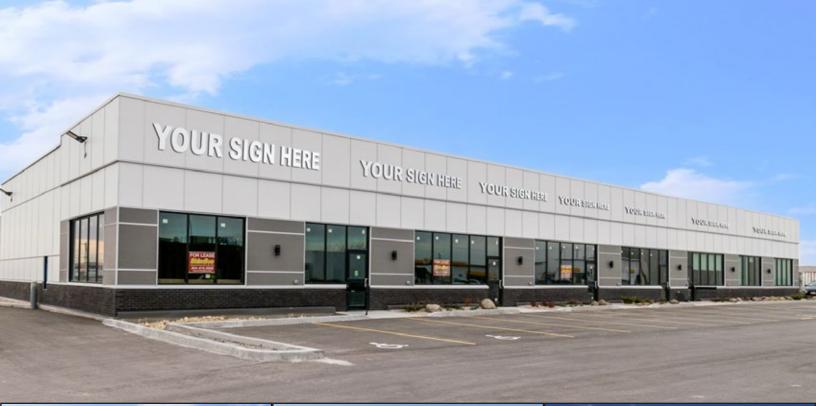

QSR/Office/Flex Space Available in the heart of CentrePort Canada

### 25 Davis Way, RM of Rosser, Manitoba

www.shindico.com

#### **PROPERTY HIGHLIGHTS**

- Join Tim Horton's & Shell in the heart of the fastest growing industrial market in Winnipeg.
- Excellent opportunity for Office/Flex space within CentrePort Canada.
- Located within the Brookside Business Park, a professionally managed development featuring national and international tenants.
- Strategically situated in the RM. of Rosser within CentrePort Canada the country's only inland port which offers companies unparalleled access to tri-modal transportation and Foreign Trade Zone benefits. **The CentrePort Region has attracted close to 2,000 jobs since 2009**.
- No City of Winnipeg business taxes.
- Direct access to Brookside Boulevard (Route 90) & CentrePort Canada Way, in close proximity to the Winnipeg James Armstrong Richardson International Airport.