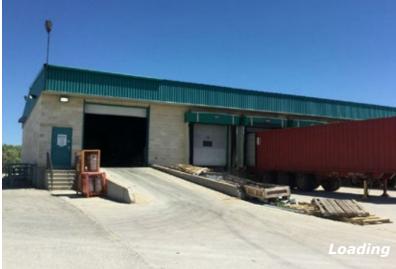

#### **PROPERTY SUMMARY**

| Building Area         | Warehouse: 14,745 SF<br>Office: 3,390 SF<br><b>Total: 18,135 SF</b> |
|-----------------------|---------------------------------------------------------------------|
| Lot Size              | 8.09 +/- Acres                                                      |
| Compound Area         | 2.50 +/- Acres                                                      |
| Net Lease Rate        | \$19.95/SF                                                          |
| Availability          | June 1, 2025                                                        |
| Property Taxes (2024) | \$45,510.96<br>(\$2.51/SF)                                          |
| Loading               | 28 Dock with Levellers<br>1 Grade Level                             |
| Zoning                | I2 - Industrial General                                             |