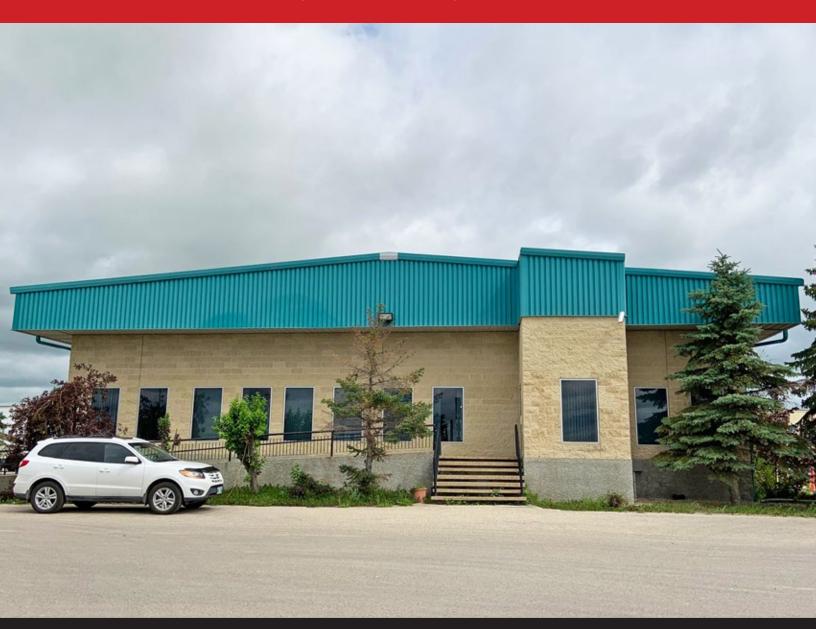

# FOR LEASE

Cross Dock Facility in Northwest Winnipeg

2575 Inkster Boulevard, RM of Rosser, Manitoba

CLOSE TO TRANSPORTATION ROUTES

+/- **8.09 ACRES**LAND SIZE

18,135 SF 28 DOCK LEVEL DOORS

## **FOR LEASE - CROSS DOCK FACILITY**

2575 Inkster Boulevard, RM of Rosser, Manitoba