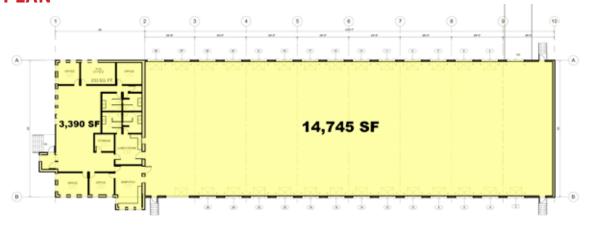

### **FLOOR PLAN**

#### **PROPERTY SUMMARY**

| Building Area         | Warehouse: 14,745 SF<br>Office: 3,390 SF<br><b>Total: 18,135 SF</b> |
|-----------------------|---------------------------------------------------------------------|
| Lot Size              | 8.09 +/- Acres                                                      |
| Compound Area         | 2.50 +/- Acres                                                      |
| Net Lease Rate        | \$19.95/SF                                                          |
| Availability          | June 1, 2025                                                        |
| Property Taxes (2024) | \$45,510.96<br>(\$2.51/SF)                                          |
| Loading               | 28 Dock with Levellers<br>1 Grade Level                             |
| Zoning                | I2 - Industrial General                                             |