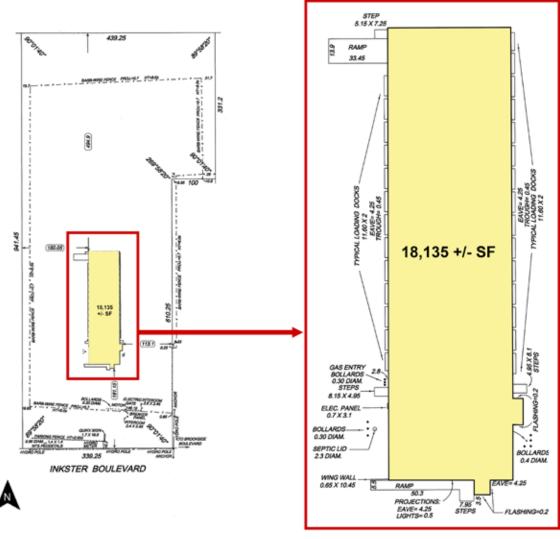

### **SITE PLAN**

#### **PROPERTY SUMMARY**

| Building Area         | Warehouse: 14,745 SF<br>Office: 3,390 SF<br><b>Total: 18,135 SF</b> |
|-----------------------|---------------------------------------------------------------------|
| Lot Size              | 8.09 +/- Acres                                                      |
| Compound Area         | 2.50 +/- Acres                                                      |
| Net Lease Rate        | \$19.95/SF                                                          |
| Availability          | June 1, 2025                                                        |
| Property Taxes (2024) | \$45,510.96<br>(\$2.51/SF)                                          |
| Loading               | 28 Dock with Levellers<br>1 Grade Level                             |
| Zoning                | I2 - Industrial General                                             |