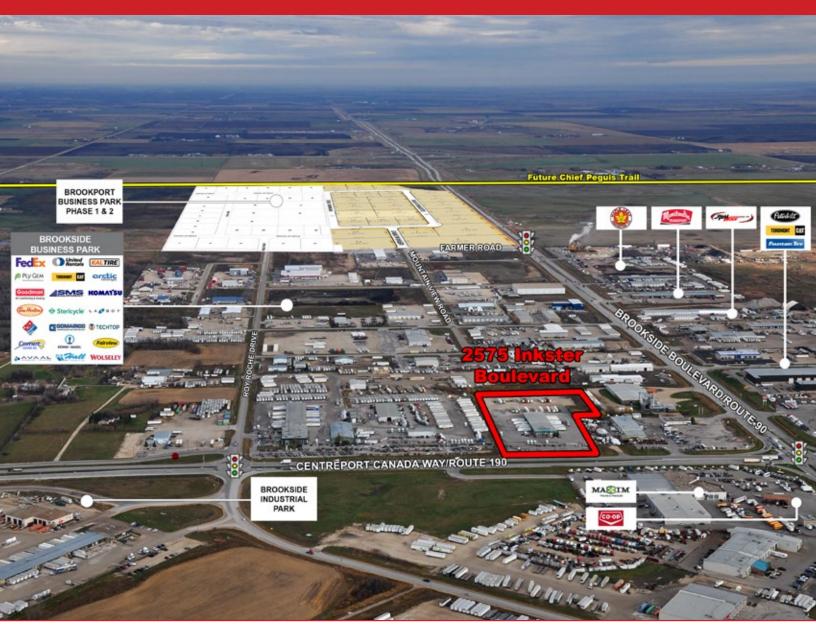

# FOR LEASE

Cross Dock Facility in Northwest Winnipeg

2575 Inkster Boulevard, RM of Rosser, Manitoba

CLOSE TO TRANSPORTATION ROUTES

+/- **8.09 ACRES**LAND SIZE

18,135 SF 28 DOCK LEVEL DOORS

- Existing cross dock facility with large compound/ trailer parking.
- No City of Winnipeg business taxes.
- Gated yard with truck & trailer parking available.
- · Gas fired radiant heat in Warehouse.
- Fully serviced with municipal water and waste services.
- Located in the R.M. of Rosser within CentrePort Canada - North America's new 20,000-acre inland port.
- Close proximity to Winnipeg James Armstrong Richardson International Airport, the Perimeter Highway, Brookside Boulevard and CentrePort Canada Way.
- Situated in the northwest quadrant of Winnipeg where the highest demand for industrial space is concentrated.
- Minutes away from Brookside Business Park, BrookPort Business Park & Brookside Industrial Park.