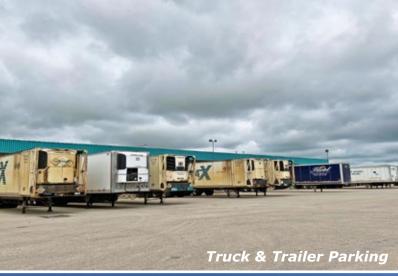

- Existing cross dock facility with large compound/ trailer parking.
- No City of Winnipeg business taxes.
- Gated yard with truck & trailer parking available.
- · Gas fired radiant heat in Warehouse.
- Fully serviced with municipal water and waste services.
- Located in the R.M. of Rosser within CentrePort Canada - North America's new 20,000-acre inland port.
- Close proximity to Winnipeg James Armstrong Richardson International Airport, the Perimeter Highway, Brookside Boulevard and CentrePort Canada Way.
- Situated in the northwest quadrant of Winnipeg where the highest demand for industrial space is concentrated.
- Minutes away from Brookside Business Park, BrookPort Business Park & Brookside Industrial Park.