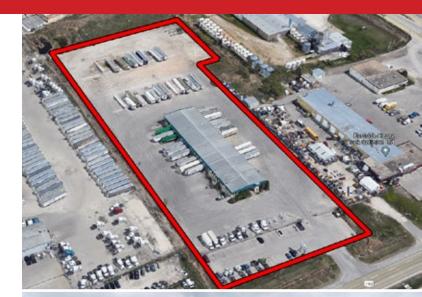

- Existing cross dock facility with large compound/ trailer parking.
- No City of Winnipeg business taxes.
- Gated yard with truck & trailer parking available.
- · Gas fired radiant heat in Warehouse.
- Fully serviced with municipal water and waste services.
- Located in the R.M. of Rosser within CentrePort Canada - North America's new 20,000-acre inland port.
- Close proximity to Winnipeg James Armstrong Richardson International Airport, the Perimeter Highway, Brookside Boulevard and CentrePort Canada Way.
- Situated in the northwest quadrant of Winnipeg where the highest demand for industrial space is concentrated.
- Minutes away from Brookside Business Park, BrookPort Business Park & Brookside Industrial Park.