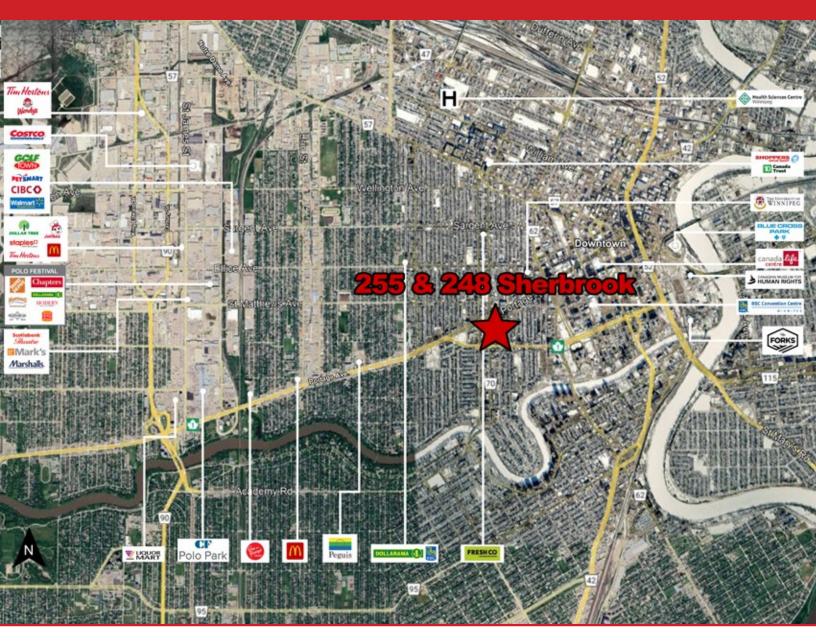

#### LOCATION

- Minutes from Canada Life Centre & RBC Convention Centre.
- Excellent public transit access—multiple major bus routes run directly along Portage Avenue and Broadway.
- Just minutes from downtown Winnipeg, providing convenient access to the city's core.
- Close proximity to to Vimy Ridge Park, restaurants, and many retailers.