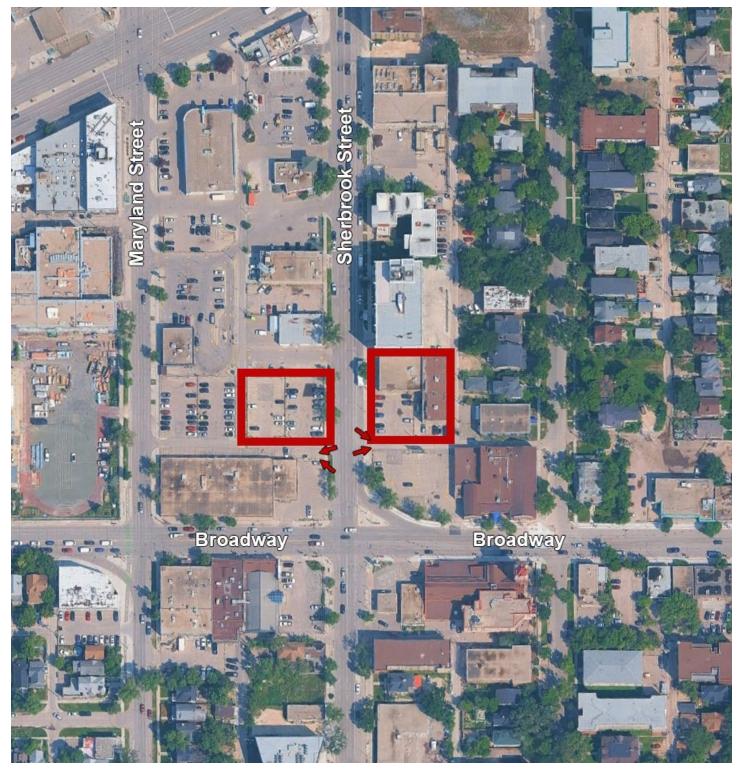

#### **SITE PLAN**

204.474.2000

255 & 248 Sherbrook Street, Winnipeg, MB

#### LOCATION

- Minutes from Canada Life Centre & RBC Convention Centre.
- Excellent public transit access—multiple major bus routes run directly along Portage Avenue and Broadway.
- Just minutes from downtown Winnipeg, providing convenient access to the city's core.
- Close proximity to to Vimy Ridge Park, restaurants, and many retailers.

#### **FEATURES**

- Excellent exposure on Sherbrook Street with visibility from Broadway.
- Convenient access from Sherbrook Street, just off Broadway and Portage Avenue.
- Downtown parking lot included in the purchase.