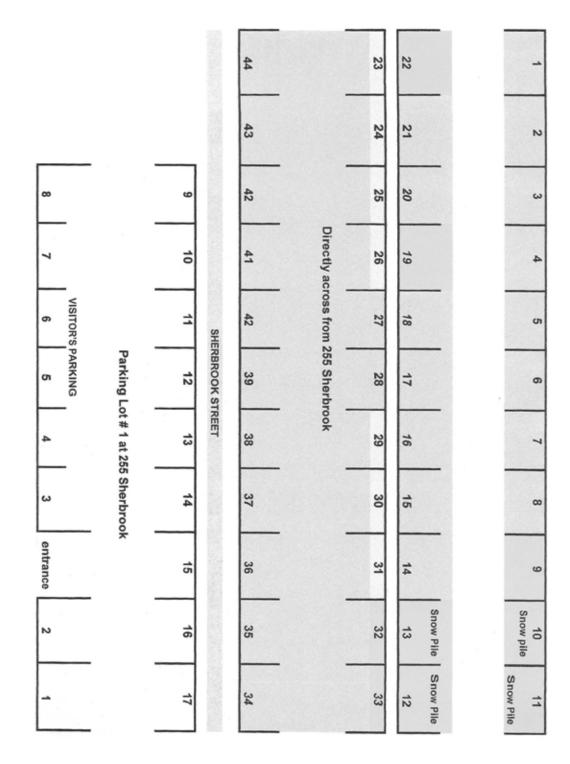

Investment Opportunity with Office and Parking Lot

255 & 248 Sherbrook Street, Winnipeg, MB







**+/- 65** PARKING STALLS







255 & 248 Sherbrook Street, Winnipeg, MB

#### **SITE PLAN**





204.474.2000

255 & 248 Sherbrook Street, Winnipeg, MB

#### **255 SHERBROOK FLOOR PLAN**



**Shindico** 

255 & 248 Sherbrook Street, Winnipeg, MB

#### **PARKING PLAN**



Shindico

204.474.2000

### 255 & 248 Sherbrook Street, Winnipeg, MB



#### **FEATURES**

| +/- 12,475 SF  |
|----------------|
|                |
| +/- 16,327 SF  |
| +/- 12,319 SF  |
| \$4,500,000.00 |
|                |
| \$49,436.88    |
| \$13,565.99    |
| C2             |
| +/- 65 Stalls  |
|                |

\*Includes management fee

#### LOCATION

- Minutes from Canada Life Centre & RBC Convention Centre.
- Excellent public transit access—multiple major bus routes run directly along Portage Avenue and Broadway.
- Just minutes from downtown Winnipeg, providing convenient access to the city's core.
- Close proximity to to Vimy Ridge Park, restaurants, and many retailers.

#### **DEMOGRAPHICS**

|                       | 3 km.<br>Radius |
|-----------------------|---------------