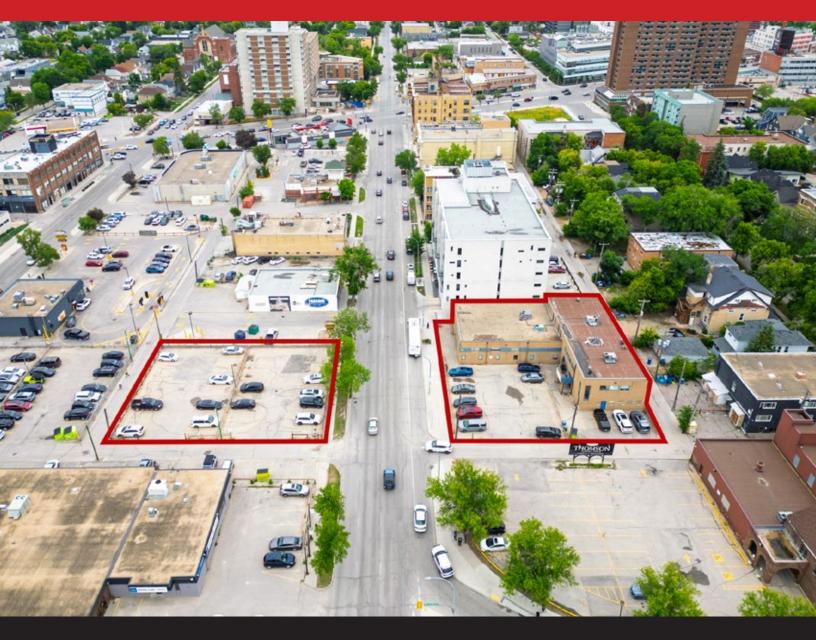

Investment Opportunity with Office and Parking Lot

255 & 248 Sherbrook Street, Winnipeg, MB

**+/- 65** PARKING STALLS

255 & 248 Sherbrook Street, Winnipeg, MB

#### LOCATION

- Minutes from Canada Life Centre & RBC Convention Centre.
- Excellent public transit access—multiple major bus routes run directly along Portage Avenue and Broadway.
- Just minutes from downtown Winnipeg, providing convenient access to the city's core.
- Close proximity to to Vimy Ridge Park, restaurants, and many retailers.

#### **FEATURES**

- Excellent exposure on Sherbrook Street with visibility from Broadway.
- Convenient access from Sherbrook Street, just off Broadway and Portage Avenue.
- Downtown parking lot included in the purchase.