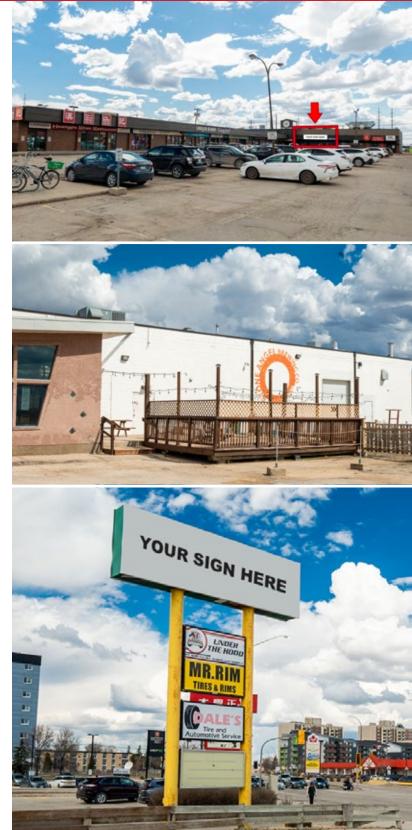

#### **SITE PLAN**

204.474.2000

1875 Pembina Highway, Winnipeg, Manitoba

#### LOCATION

- Located at the southwest corner of Pembina Highway & Plaza Drive, an all-directions signalized intersection.
- Just north of the University of Manitoba Campus with 35,000 students and staff, and home of the Winnipeg Blue Bomber Stadium (Princess Auto Stadium).