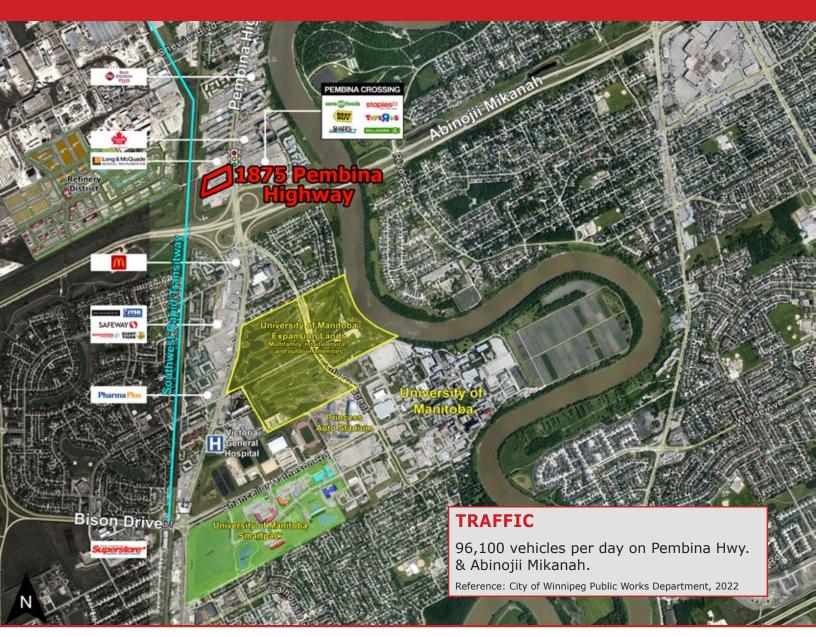

#### LOCATION

- Located at the southwest corner of Pembina Highway & Plaza Drive, an all-directions signalized intersection.
- Just north of the University of Manitoba Campus with 35,000 students and staff, and home of the Winnipeg Blue Bomber Stadium (Princess Auto Stadium).

#### DEMOGRAPHICS

|                                    | 5 km.<br>Radius | 10 km.<br>Radius |
|------------------------------------|-----------------|------------------|
| Total Population                   | 169,278         | 437,239          |
| Daytime Population                 | 142,906         | 492,492          |
| Households                         | 66,219          | 183,299          |
| Median Age                         | 38.2            | 38.4             |
| Avg. Household Income              | \$118,670       | \$110,359        |
| Source: Environics Analytics ©2023 |                 |                  |