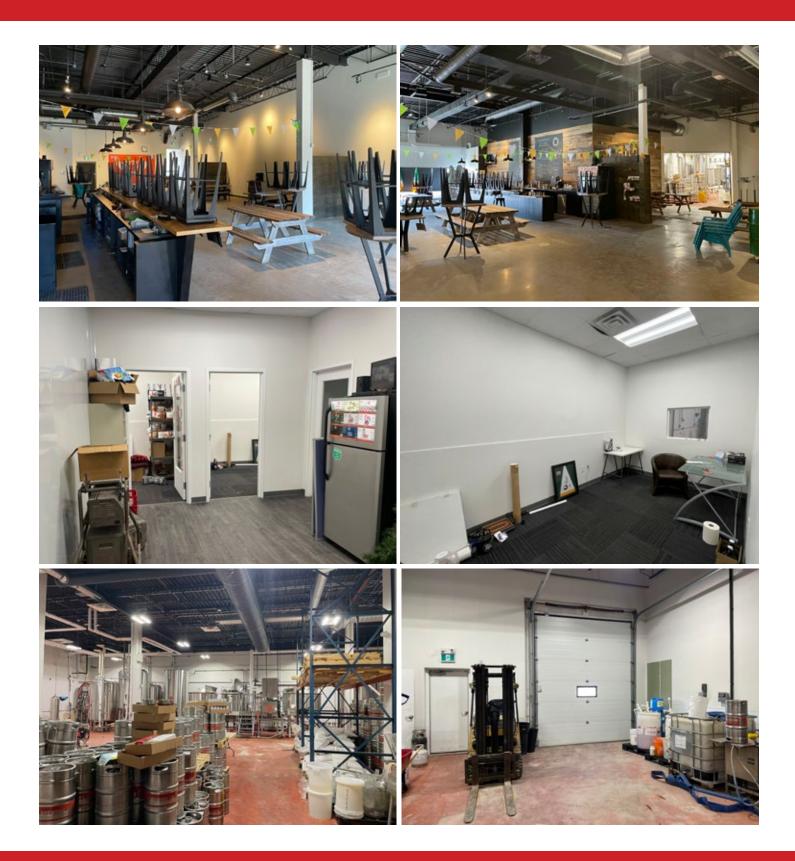

#### **FLOOR PLAN**

Shindico

www.shindico.com

#### **FEATURES**

- Open concept retail space for a variety of applications.
- Ceiling Heights 16' to U/S of joist.
- Overhead loading door at rear.
- Ample parking.
- Prominent fascia and pylon signage opportunities.
- Thousands of new multifamily units recently constructed or currently under development in the immediate area.