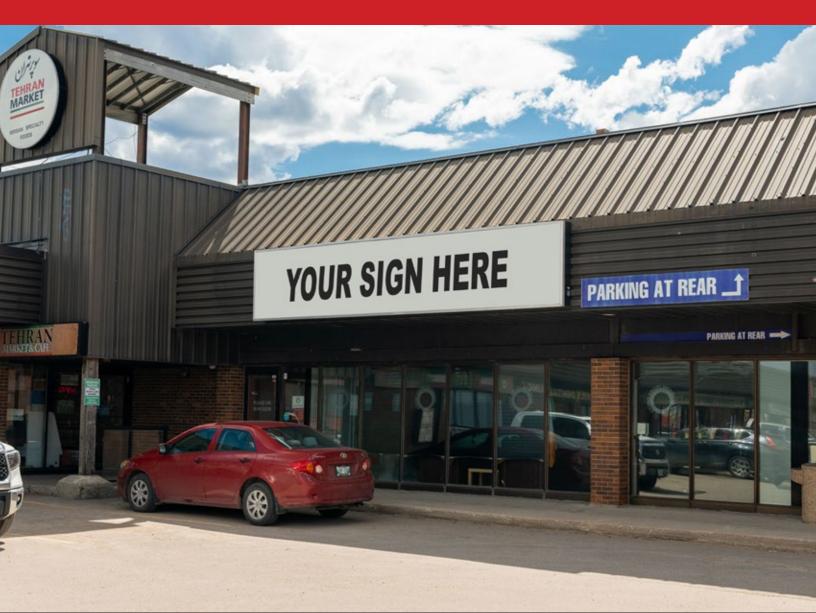

Retail Space Suitable for a Variety of Uses

1875 Pembina Highway, Winnipeg, Manitoba

HIGH TRAFFIC

www.shindico.com

1875 Pembina Highway, Winnipeg, Manitoba

#### **FEATURES**

- Open concept retail space for a variety of applications.
- Ceiling Heights 16' to U/S of joist.
- Overhead loading door at rear.
- Ample parking.
- Prominent fascia and pylon signage opportunities.
- Thousands of new multifamily units recently constructed or currently under development in the immediate area.