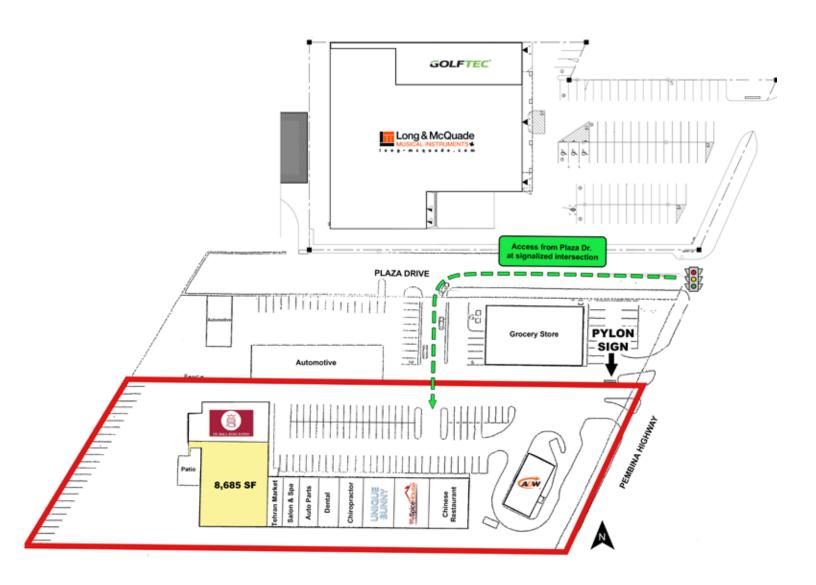

#### **SITE PLAN**

204.474.2000

1875 Pembina Highway, Winnipeg, Manitoba

#### LOCATION

- Located at the southwest corner of Pembina Highway & Plaza Drive, an all-directions signalized intersection.
- Just north of the University of Manitoba Campus with 35,000 students and staff, and home of the Winnipeg Blue Bomber Stadium (Princess Auto Stadium).