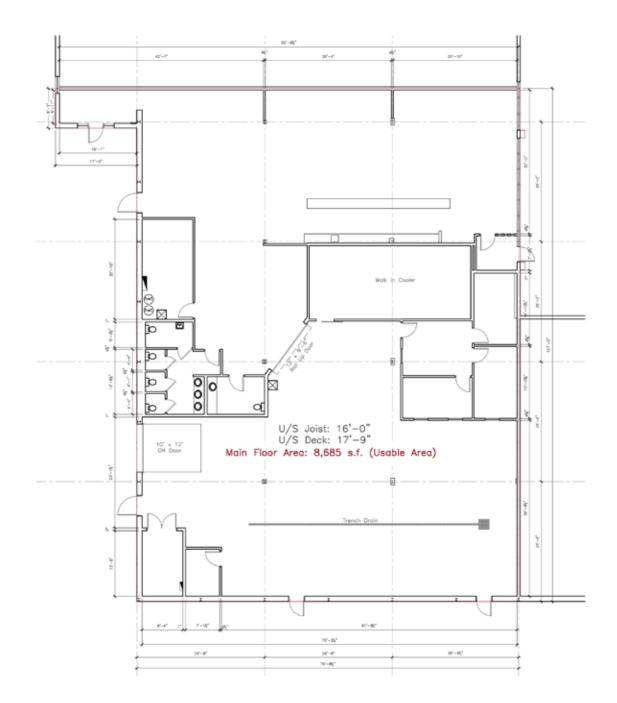

#### **FLOOR PLAN**

Shindico

www.shindico.com

#### **PROPERTY SUMMARY**

| Available                                              | 8,685 +/- SF |
|--------------------------------------------------------|--------------|
| Net Lease Rate                                         | \$16.00/SF   |
| Additional Rent (est. 2024)<br>Includes Management Fee | \$8.81/SF    |
| 7                                                      |              |

#### **FEATURES**

- Open concept retail space for a variety of applications.
- Ceiling Heights 16' to U/S of joist.
- Overhead loading door at rear.
- Ample parking.
- Prominent fascia and pylon signage opportunities.
- Thousands of new multifamily units recently constructed or currently under development in the immediate area.