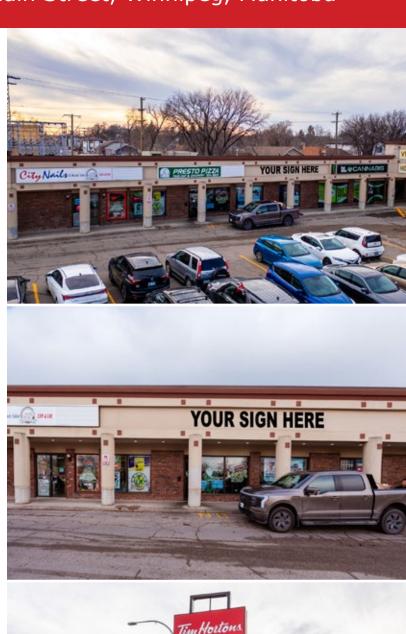

Retail/Office Opportunity at Neighbourhood Centre

Seven Oaks Plaza, 1820 - 1848 Main Street, Winnipeg, Manitoba

## Seven Oaks Plaza, 1820 - 1848 Main Street, Winnipeg, Manitoba

#### **FEATURES**

- Join: Royal Bank of Canada, Tim Hortons and LifeSmart Pharmacy & Clinic.
- Pylon signage opportunities.
- Multiple points of access/egress.
- Situated on Main Street, just south of the Chief Peguis Trail Bridge, connecting Main Street to Henderson Highway and Lagimodiere Boulevard.
- Located south of Kildonan Park and Rainbow Stage, Canada's longest running outdoor theatre company.
- New residential developments nearby.