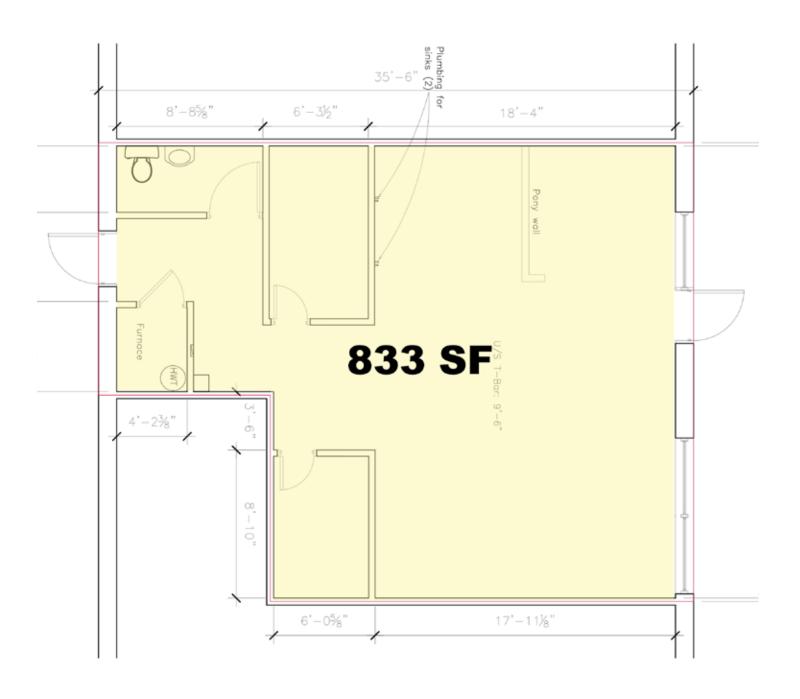

#### **PROPERTY SUMMARY**

| Available                    | 883 SF          |
|------------------------------|-----------------|
| Net Lease Rate               | \$24.00/SF      |
| Additional Rent* (2025 est.) | \$13.00/SF      |
| Zoning                       | C2 - Commercial |

### **FLOOR PLAN**

Seven Oaks Plaza, 1820 - 1848 Main Street, Winnipeg, Manitoba

FOR MORE INFORMATION, PLEASE CONTACT: