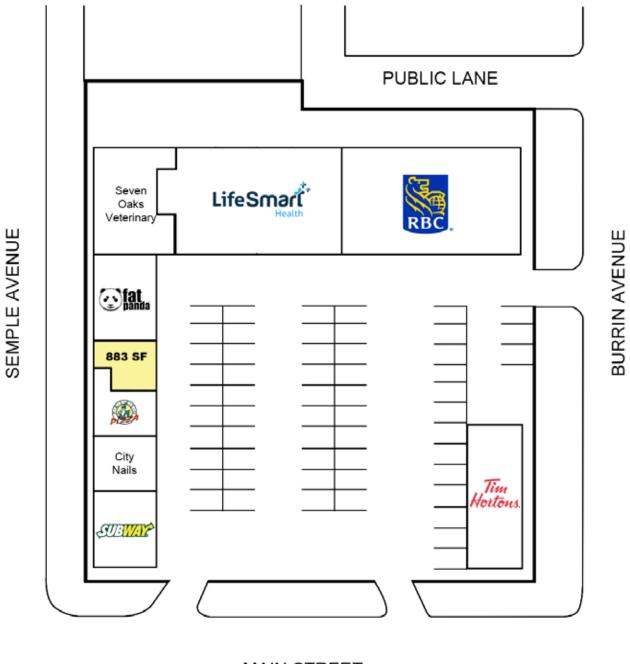

dditional Rent* (2025 est.) | \$13.00/SF      |
| Zoning                       | C2 - Commercial |

<sup>\*</sup>plus management free

#### **FEATURES**

- Join: Royal Bank of Canada, Tim Hortons and LifeSmart Pharmacy & Clinic.
- Pylon signage opportunities.
- Multiple points of access/egress.
- Situated on Main Street, just south of the Chief Peguis Trail Bridge, connecting Main Street to Henderson Highway and Lagimodiere Boulevard.
- Located south of Kildonan Park and Rainbow Stage, Canada's longest running outdoor theatre company.
- New residential developments nearby.

### **TRAFFIC**

• 30,700 vehicles per day on Main Street between Patridge Avenue and Jefferson Avenue.

City of Winnipeg Public Works Department 2023





Seven Oaks Plaza, 1820 - 1848 Main Street, Winnipeg, Manitoba



MAIN STREET

Seven Oaks Plaza, 1820 - 1848 Main Street, Winnipeg, Manitoba

### **FLOOR PLAN**



Seven Oaks Plaza, 1820 - 1848 Main Street, Winnipeg, Manitoba



FOR MORE INFORMATION, PLEASE CONTACT:

#### **Dino Alevizos\***

\*Services provided by Dino Alevizos Personal Real Estate Corporation P (204) 928-8209 C (204) 781-9717 dalevizos@shindico.com

#### **Shindico Realty Inc.**

200-1355 Taylor Avenue Winnipeg, Manitoba R3M 3Y9 P (204) 474-2000 inquire@shindico.com www.shindico.com



# Shindico Succeeding by Helping Others Succeed





Shindico is dedicated to the protection of the environment and the communities that we are a part of.