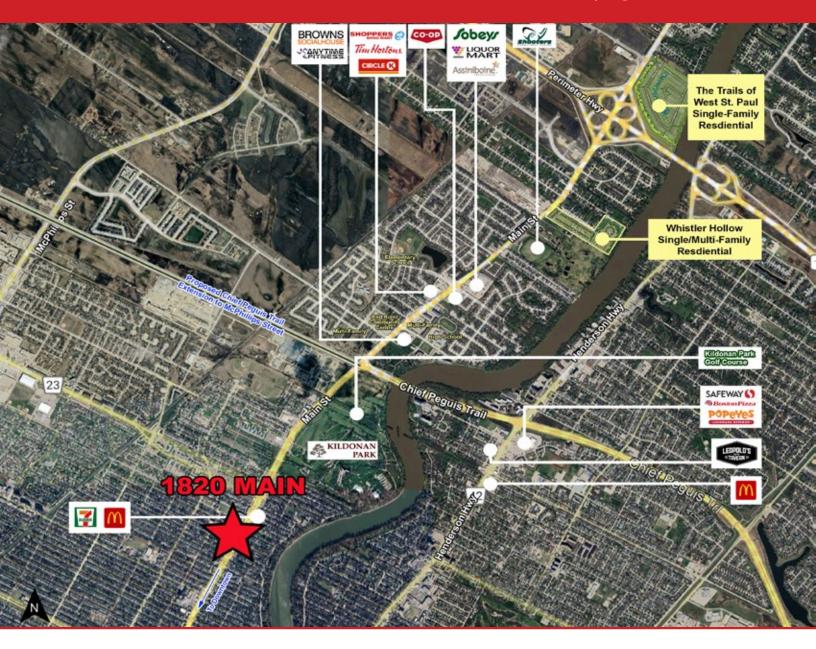

#### **FEATURES**

- Join: Royal Bank of Canada, Tim Hortons and LifeSmart Pharmacy & Clinic.
- Pylon signage opportunities.
- Multiple points of access/egress.
- Situated on Main Street, just south of the Chief Peguis Trail Bridge, connecting Main Street to Henderson Highway and Lagimodiere Boulevard.
- Located south of Kildonan Park and Rainbow Stage, Canada's longest running outdoor theatre company.
- New residential developments nearby.

### **TRAFFIC**

• 30,700 vehicles per day on Main Street between Patridge Avenue and Jefferson Avenue.

City of Winnipeg Public Works Department 2023

Seven Oaks Plaza, 1820 - 1848 Main Street, Winnipeg, Manitoba