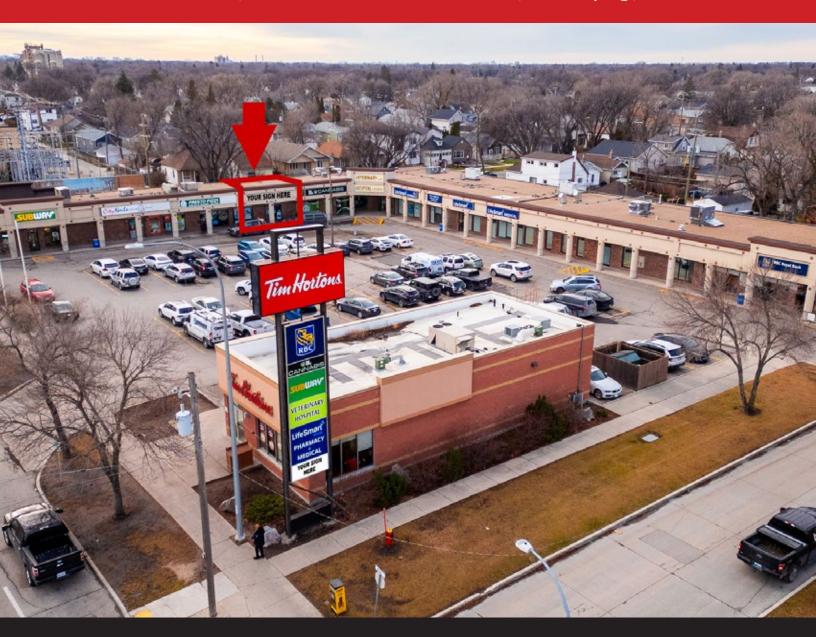

Retail/Office Opportunity at Neighbourhood Centre

Seven Oaks Plaza, 1820 - 1848 Main Street, Winnipeg, Manitoba

## Seven Oaks Plaza, 1820 - 1848 Main Street, Winnipeg, Manitoba

#### **FEATURES**

- Join: Royal Bank of Canada, Tim Hortons and LifeSmart Pharmacy & Clinic.
- Pylon signage opportunities.
- Multiple points of access/egress.
- Situated on Main Street, just south of the Chief Peguis Trail Bridge, connecting Main Street to Henderson Highway and Lagimodiere Boulevard.
- Located south of Kildonan Park and Rainbow Stage, Canada's longest running outdoor theatre company.
- New residential developments nearby.