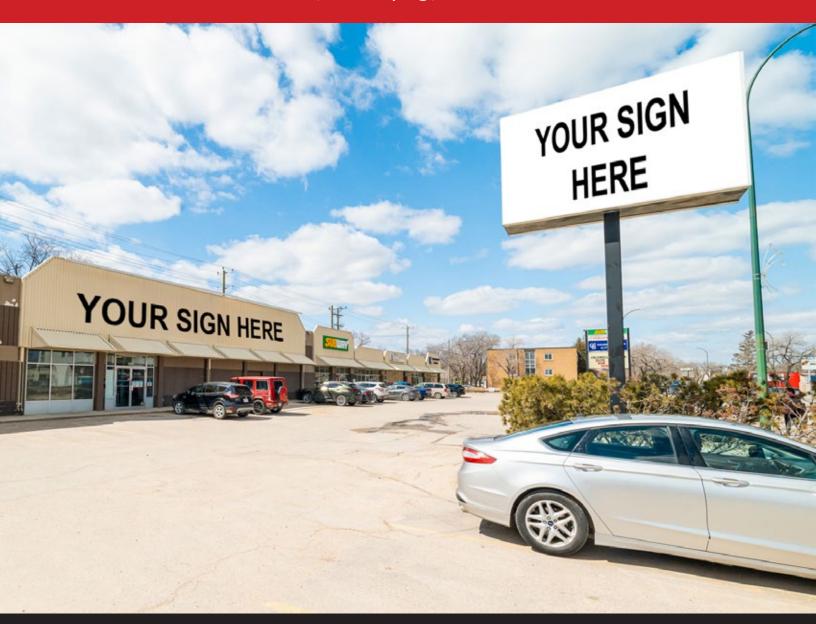

Prominent End-Cap in Established St. Anne's Road Retail Node

172-180 St. Anne's Road, Winnipeg, Manitoba

#### **FEATURES**

- Over 110 feet of frontage on St. Anne's Road.
- Grade-level loading door.
- 14 foot clear ceiling height.
- Excellent access and exposure.
- Prominent freestanding pylon sign on St. Anne's Road.
- Ample on-site parking.
- Great public transit routes.
- Suitable for a variety of retail, service, and medical uses.