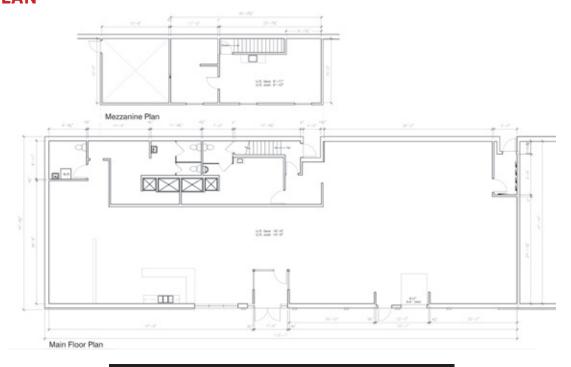

#### **FLOOR PLAN**

360°

**CLICK HERE TO TAKE A VIRTUAL TOUR** 

#### **PROPERTY SUMMARY**

| Available             | 4,477 SF                 |
|-----------------------|--------------------------|
| Net Lease Rate        | TBD                      |
| Property Taxes (est.) | \$6.09/SF                |
| CAM* (est.)           | \$5.91/SF                |
| Parking               | 42 +/- Stalls            |
| Zoning                | C2 - Commercial District |