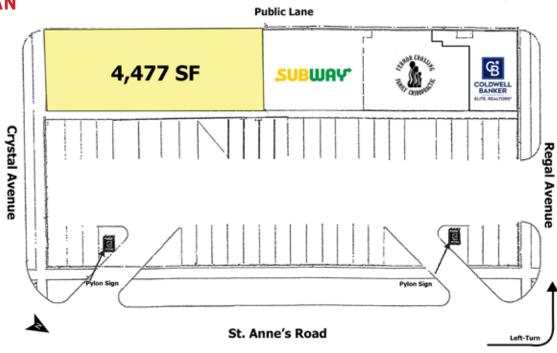

#### **SITE PLAN**

#### **PROPERTY SUMMARY**

| Available             | 4,477 SF                 |
|-----------------------|--------------------------|
| Net Lease Rate        | TBD                      |
| Property Taxes (est.) | \$6.09/SF                |
| CAM* (est.)           | \$5.91/SF                |
| Parking               | 42 +/- Stalls            |
| Zoning                | C2 - Commercial District |

#### **LOCATION**

- Located on the west side of St. Anne's Road, just north of Fermor Avenue.
- Access from St. Anne's Road & Regal Avenue, with left-turn at Regal Avenue.
- Surrounded by high density single and multifamily developments.
- Adjacent to Co-op, Dairy Queen and McDonalds.
- Across from Real Canadian Superstore, Freshco and Dollarama.