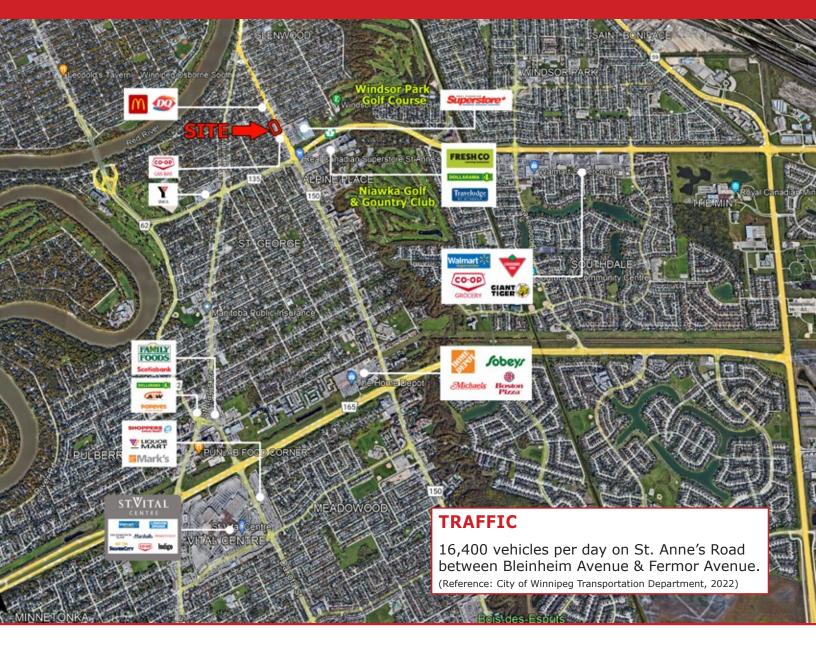

#### **LOCATION**

- Located on the west side of St. Anne's Road, just north of Fermor Avenue.
- Access from St. Anne's Road & Regal Avenue, with left-turn at Regal Avenue.
- Surrounded by high density single and multifamily developments.
- Adjacent to Co-op, Dairy Queen and McDonalds.
- Across from Real Canadian Superstore, Freshco and Dollarama.

#### **FEATURES**

- Over 110 feet of frontage on St. Anne's Road.
- Grade-level loading door.
- 14 foot clear ceiling height.
- Excellent access and exposure.
- Prominent freestanding pylon sign on St. Anne's Road.
- Ample on-site parking.
- Great public transit routes.
- Suitable for a variety of retail, service, and medical uses.